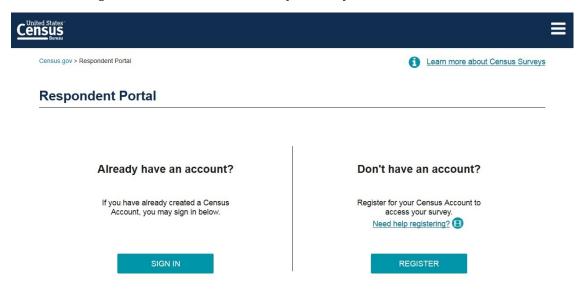

## A. Login Screens (eCorr)

- Steps to create a new account
- Creating a profile and answering security questions
- Entering the authentication code to access your survey

Accessibility | Information Quality | FOIA | Data Protection and Privacy Policy | U.S. Department of Commerc