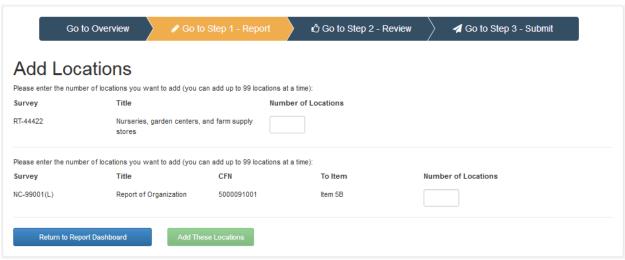

#### D. Add/Delete Locations

- Adding a New Location
  - **a.** Where to find the new information

- Deleting an Added Location
- Closing a Pre-listed Location