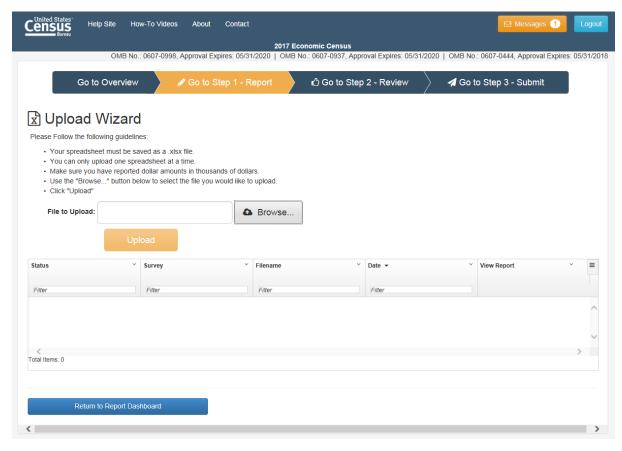

RT-44422, File: SPREADSHEET_RT_44422_upload.xlsx               | 3/14/18 12:15 PM |
| Download | Spreadsheet Download | Your file 2017_Full_survey_5000091000_180314113956.zip is ready to be downloaded | 3/14/18 11:39 AM |
| Download | PDF Download         | Your file PDF_Previews_5000091000_180314095611.zip is ready to be downloaded     | 3/14/18 9:56 AM  |
|          | Close                |                                                                                  |                  |

## F. Downloading Spreadsheet

RT-45231

WH-42311

- How to download the spreadsheet
- General guidance for Excel sheet do's and don'ts
- All Locations action explanation

Warehouse Clubs and Supercenters

Motor Vehicles



## **G.** Uploading Spreadsheet

• How to upload the completed spreadsheet



### H. Reviewing Your Responses

- Fixing Errors and Warnings
- Downloading Errors and Warnings



### I. Submitting Your Survey

- How to submit the survey
- Printing the completed survey
- Confirming survey has been submitted successfully