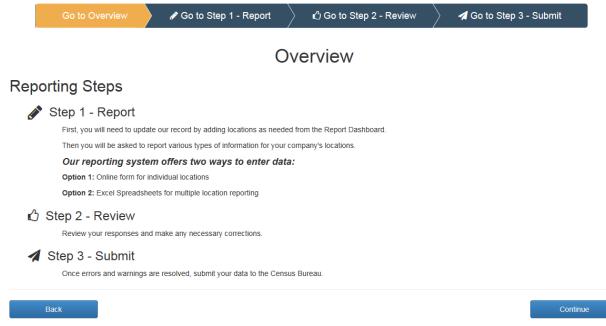

### **B.** Dashboard Overview

 Overview Page: This page describes the basic steps a respondent needs to take to successfully submit their survey.

- Site Navigation
  - a. The Banner; Horizontal Scrolling; Forward-Back Navigation
- Main Dashboard Features
  - a. Filtering and sorting

• How to begin the survey