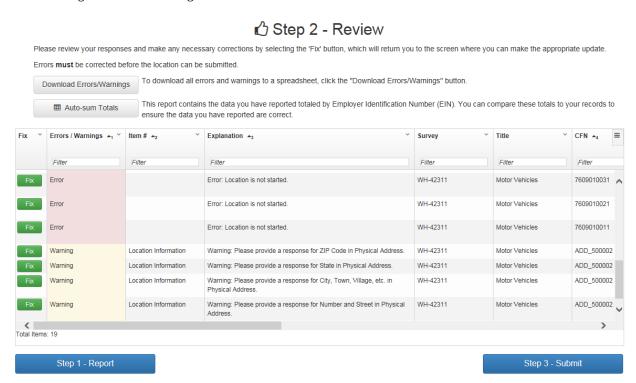

### H. Reviewing Your Responses

- Fixing Errors and Warnings
- Downloading Errors and Warnings