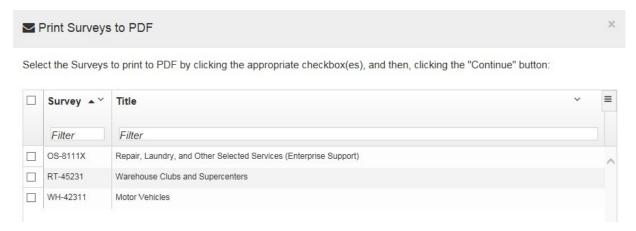

## A. Login Screens (eCorr)

- Steps to create a new account
- Creating a profile and answering security questions
- Entering the authentication code to access your survey



Accessibility | Information Quality | FOIA | Data Protection and Privacy Policy | U.S. Department of Commerc







Link to How-To Videos

### **B.** Dashboard Overview

 Overview Page: This page describes the basic steps a respondent needs to take to successfully submit their survey.



- Site Navigation
  - a. The Banner; Horizontal Scrolling; Forward-Back Navigation
- Main Dashboard Features
  - a. Filtering and sorting



• How to begin the survey

## C. Preview of Survey Questions

Printing Full Survey



#### D. Add/Delete Locations

- Adding a New Location
  - **a.** Where to find the new information



- Deleting an Added Location
- Closing a Pre-listed Location

# E. Messages Feature

- Location of the messages
- Types of messages received

## Messages

Below are the files that you have attempted to upload or download and their status. Rows in blue are messages that have not been read.

| Action   | Subject              | Message                                                                          | Date             |
|----------|----------------------|----------------------------------------------------------------------------------|------------------|
| Open     | Submission Report    | Your Submission Report is available                                              | 3/16/18 12