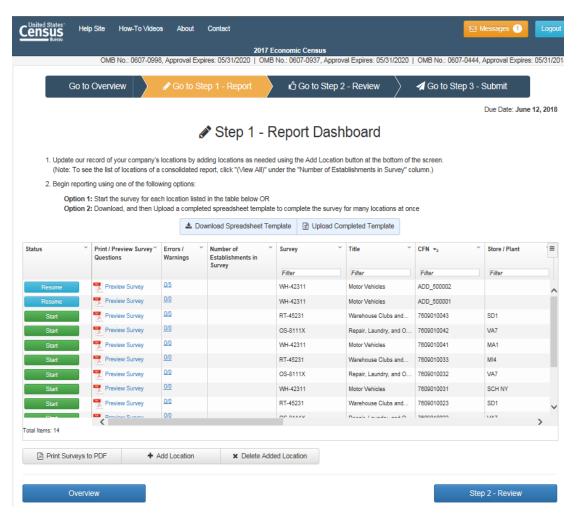

### **B.** Dashboard Overview

 Overview Page: This page describes the basic steps a respondent needs to take to successfully submit their survey.

- Site Navigation
  - a. The Banner; Horizontal Scrolling; Forward-Back Navigation
- Main Dashboard Features
  - a. Filtering and sorting

• How to begin the survey

#### D. Add/Delete Locations

- Adding a New Location
  - **a.** Where to find the new information

- Deleting an Added Location
- Closing a Pre-listed Location