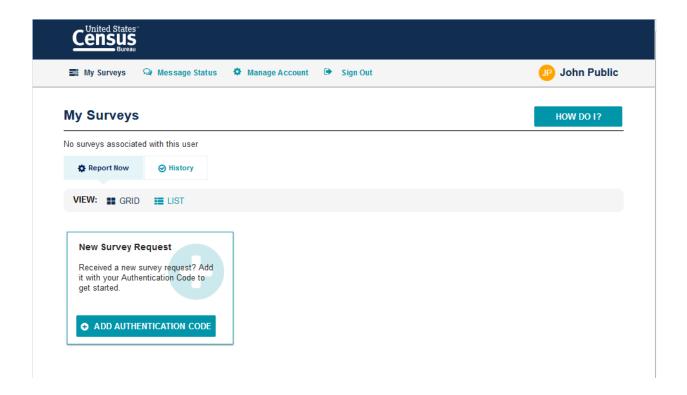

### **B.** Dashboard Overview

 Overview Page: This page describes the basic steps a respondent needs to take to successfully submit their survey.

- Site Navigation
  - a. The Banner; Horizontal Scrolling; Forward-Back Navigation
- Main Dashboard Features
  - a. Filtering and sorting

• How to begin the survey