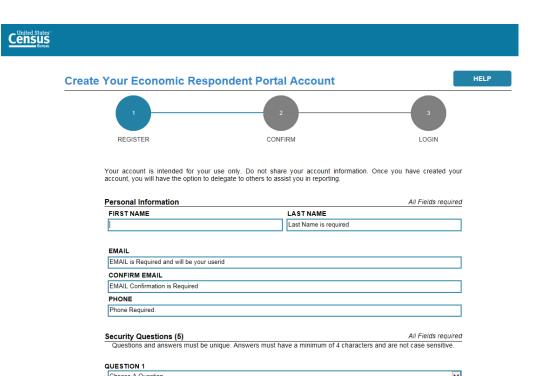

## A. Login Screens (eCorr)

- Steps to create a new account
- Creating a profile and answering security questions
- Entering the authentication code to access your survey

Accessibility | Information Quality | FOIA | Data Protection and Privacy Policy | U.S. Department of Commerc