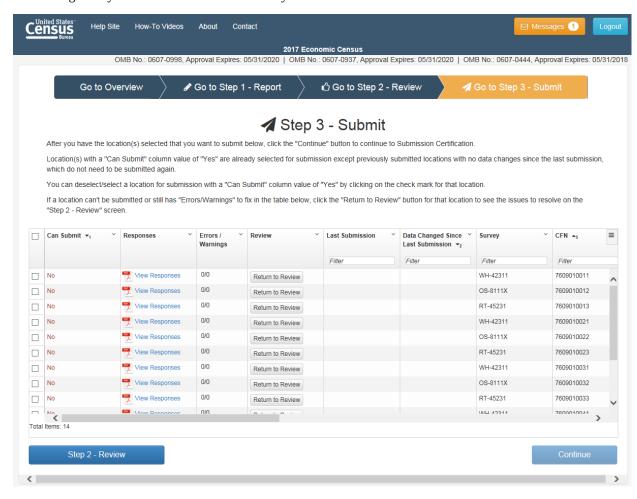

### I. Submitting Your Survey

- How to submit the survey
- Printing the completed survey
- Confirming survey has been submitted successfully