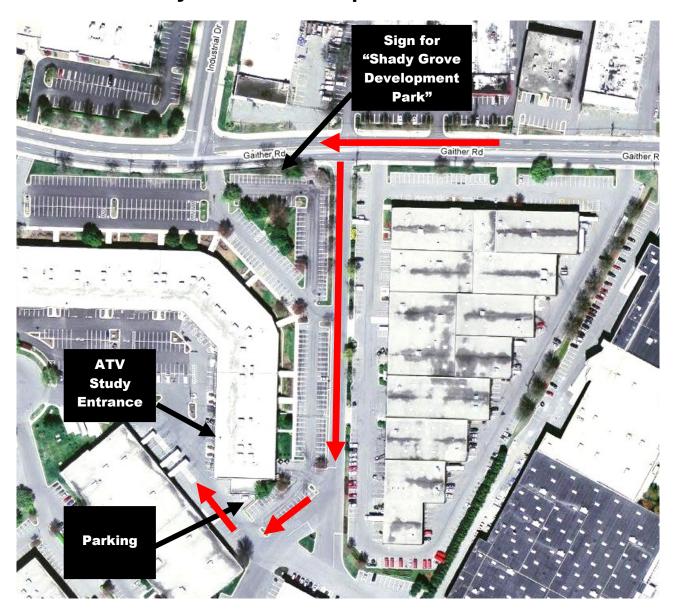

## **Shady Grove Development Park detail:**

## Facility Address: 15819 Gaither Drive, Gaithersburg, MD 20877

Please bring these directions with you to your session. For assistance with directions, call 301-212-3795.