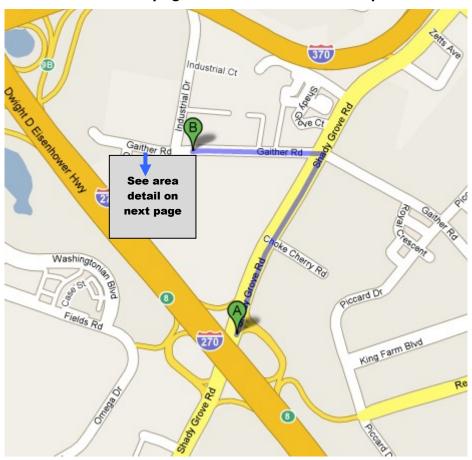

## Directions to Westat Child Seat Belt Fit Study (15819 Gaither Drive, Gaithersburg, MD 20877) from MD I-270:

- 1. Take I-270 to Shady Grove Rd. (exit 8) East.
- 2. Continue 0.5 mile on Shady Grove Rd.
- 3. Turn left at Gaither Rd.
- 4. Continue 0.3 mile on Gaither Rd.
- 5. Turn left at **Gaither Dr**. into the "Shady Grove Development Park" (before you reach the stop sign, just after Monster Mini Golf).
- 6. Follow the "Child Seat Belt Fit Study" signs to the parking area (or red arrows on the detailed facility map).
- 7. Ring the doorbell and the experimenter will let you in.
  - \* The backside of this page has a more detailed map of the facility.