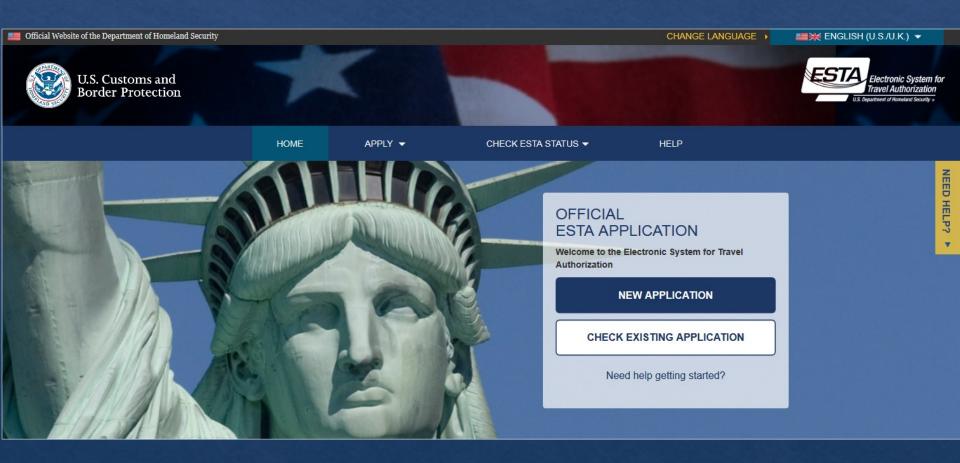

## **Welcome Page Heading**

## **Navigation Menu**

OFFICIAL

For visitors applying for a new travel authorization.

Individual Application

Group of Applications

For visitors updating or checking the status of an existing travel authorization.