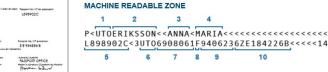

#### Sample Passport: Detailed View

out the ESTA application. Please refer to your own specific passport, and enter the information exactly as displayed

P<UTOERIKSSON<<ANNA<MARIA<<<<<<<<<<<<< L898902C<3UT06908061F94062367F184226B<<<<<14

#### 2) Family Name

Enter your family name as it appears in the Machine Readable Zone of your passport.

#### 3) First (Given) Name

Enter your first (given) name as it appears in the Machine Readable Zone of your passport.

#### 4) Middle Name

Enter your middle name as it appears in the Machine Readable Zone of your passport.

#### 5) Passport Number

Enter your passport number as it appears in the Machine Readable Zone of your passport. The passport number may contain numbers and/or letters. Please closely distinguish between the two. Some commonly confused characters are the number zero (0) and letter 'O' and the number one (1) and letter

#### 6) Nationality

Enter your nationality as it appears in the Machine Readable Zone of your passport. Refer PDF of Country Codes (Download Adobe Acrobat Reader) for complete listing, for complete listing

#### 7) Date of Birth

Enter your date of birth as it appears in the Machine Readable Zone of your passport.

#### 8) Gender

Enter your gender as it appears in the Machine Readable Zone of your passport.

### 9) Expiration Date

Enter the expiration date as it appears in the Machine Readable Zone of your passport.

### 10) Personal Number (If Applicable)

Enter the personal number as it appears in the Machine Readable Zone of your passport (if applicable).

On the right side of the **Applicant Information** page there is a help screen that shows the applicant where to find the requested information on their passport. This help screen can be accessed by clicking the magnifying glass on the upper right hand side of the passport image.