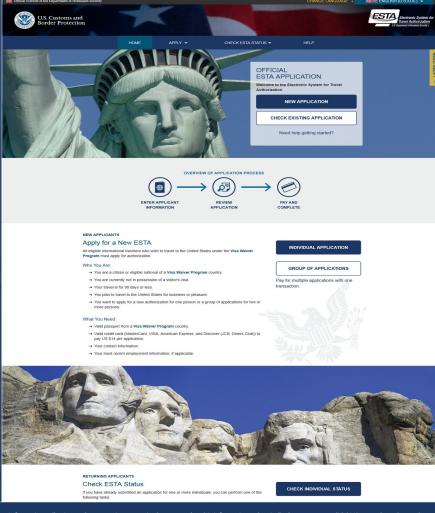

## **Instructions and Links for Applying**

The main page of the ESTA site contains instructions on how to apply for an ESTA.

### NEW APPLICANTS

## Apply for a New ESTA

All eligible international travelers who wish to travel to the United States under the Visa Waiver Program must apply for authorization.

### Who You Are:

- → You are a citizen or eligible national of a Visa Waiver Program country.
- You are currently not in possession of a visitor's visa.
- → Your travel is for 90 days or less.
- → You plan to travel to the United States for business or pleasure.
- → You want to apply for a new authorization for one person or a group of applications for two or more persons.

### What You Need:

- → Valid passport from a Visa Waiver Program country.
- → Valid credit card (MasterCard, VISA, American Express, and Discover (JCB, Diners Club)) to pay US \$14 per application.
- → Your contact information.
- → Your most recent employment information, if applicable.

## INDIVIDUAL APPLICATION

### GROUP OF APPLICATIONS

Pay for multiple applications with one transaction.

### RETURNING APPLICANTS

## **Check ESTA Status**

If you have already submitted an application for one or more individuals, you can perform one of the following tasks:

- → Check ESTA Status.
- → Review completed application
- → Update unpaid or approved application.
- → Submit payment (within 7 days of applying).
- → View payment receipt.