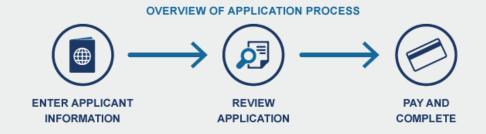

## **Instructions and Links for Applying**

The main page of the ESTA site contains instructions on how to apply for an ESTA.

## Apply for a New ESTA

All eligible international travelers who wish to travel to the United States under the Visa Waiver Program must apply for authorization.