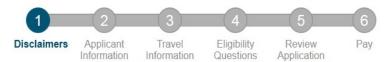

## **Disclaimer Page**

Progress indicator at the top of the page illustrates each step of the ESTA application throughout the entire process.