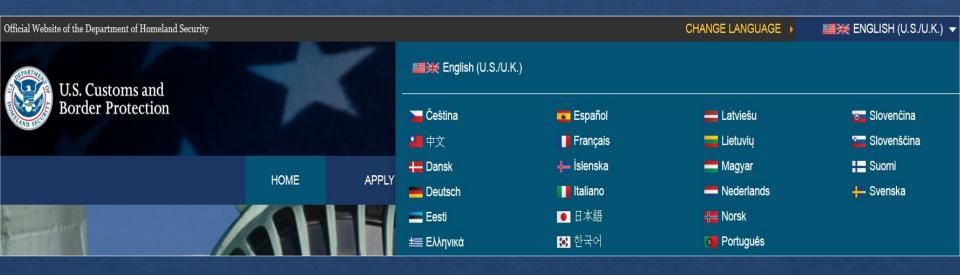

## Language Menu

Applicants can choose to view the ESTA site in a different language by clicking the down arrow on the upper right corner. This option is available on every page.