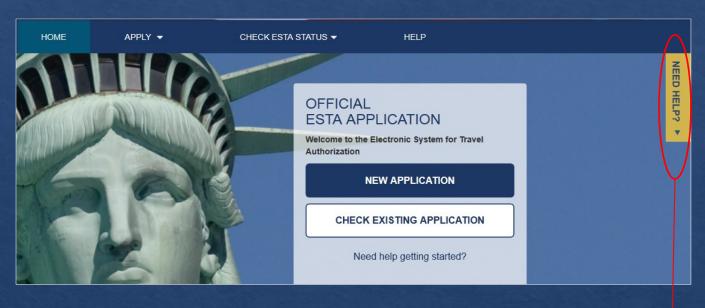

## **Welcome Page Heading**

## **Navigation Menu**

OFFICIAL

For visitors applying for a new travel authorization.

Individual Application

Group of Applications

For visitors updating or checking the status of an existing travel authorization.

## **Instructions and Links for Applying**

The main page of the ESTA site contains instructions on how to apply for an ESTA.

## **Help Topics**

Applicants can also access ESTA instructional resources by clicking on the yellow "Need Help" icon on the right side of the screen or by scrolling to the bottom of the page. Help Topics can be accessed from every page.