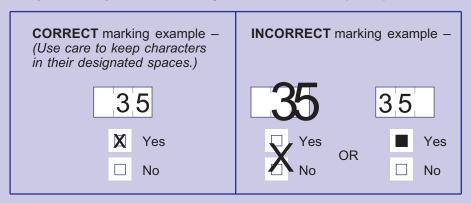

|                | (A removable                                                                                                                                                                                                                                                                                                                                                                                                                                                                      | referen | ce card is printed                                                                                                                                                                                                                                                                                                                                                                                                                                                                                                                                               | on the inside c                                                                                                                                                  | over of this booklet.)                    |
|----------------|-----------------------------------------------------------------------------------------------------------------------------------------------------------------------------------------------------------------------------------------------------------------------------------------------------------------------------------------------------------------------------------------------------------------------------------------------------------------------------------|---------|------------------------------------------------------------------------------------------------------------------------------------------------------------------------------------------------------------------------------------------------------------------------------------------------------------------------------------------------------------------------------------------------------------------------------------------------------------------------------------------------------------------------------------------------------------------|------------------------------------------------------------------------------------------------------------------------------------------------------------------|-------------------------------------------|
| Line<br>Number | Teacher's Name                                                                                                                                                                                                                                                                                                                                                                                                                                                                    |         | Subject Matter<br>Taught                                                                                                                                                                                                                                                                                                                                                                                                                                                                                                                                         | Teaching Status<br>at the<br>Selected School                                                                                                                     | Teacher's Email<br>Address                |
|                | Please list all of the full-time and part-time teachers who TEACH at THIS SCHOOL.  List each teacher only once.  List in the following order: First name, Middle name, Last name, suffix (if applicable).  Please see the reference card for important information about itinerant teachers, substitute teachers, librarians, principals and other staff that may teach at this school.  *Line Ex. is an example of a full-time art teacher who is in his first year of teaching. |         | Enter the numeric code that corresponds to the subject in which the teacher teaches the most classes. If the teacher teaches two or more subjects equally, enter each numeric code that applies.  Enter the code for "Other" subject matter for teachers who teach art, foreign language, music, physical education, English as a second language, and any other remaining subjects.  1 - Special education 2 - General elementary 3 - Math 4 - Science 5 - English/Language arts 6 - Social studies 7 - Vocational/Technical 8 - Other (e.g., art, music, etc.) | functions in this school in addition to part-time teaching.  For example, a teaching guidance counselor should be counted as a part-time teacher.  1 - Full-time | Please list each teacher's email address. |
|                | FIRST MIDDLE LAST                                                                                                                                                                                                                                                                                                                                                                                                                                                                 | SUFFIX  |                                                                                                                                                                                                                                                                                                                                                                                                                                                                                                                                                                  | 2 - Part-time                                                                                                                                                    |                                           |
| *Ex.           | Andrew Michael Sh                                                                                                                                                                                                                                                                                                                                                                                                                                                                 | affer   | 8                                                                                                                                                                                                                                                                                                                                                                                                                                                                                                                                                                | 1                                                                                                                                                                | ams@place.com                             |
| 1              |                                                                                                                                                                                                                                                                                                                                                                                                                                                                                   |         |                                                                                                                                                                                                                                                                                                                                                                                                                                                                                                                                                                  |                                                                                                                                                                  |                                           |
| 2              |                                                                                                                                                                                                                                                                                                                                                                                                                                                                                   |         |                                                                                                                                                                                                                                                                                                                                                                                                                                                                                                                                                                  |                                                                                                                                                                  |                                           |
| 3              |                                                                                                                                                                                                                                                                                                                                                                                                                                                                                   |         |                                                                                                                                                                                                                                                                                                                                                                                                                                                                                                                                                                  |                                                                                                                                                                  |                                           |
| 4              |                                                                                                                                                                                                                                                                                                                                                                                                                                                                                   |         |                                                                                                                                                                                                                                                                                                                                                                                                                                                                                                                                                                  |                                                                                                                                                                  |                                           |
| 5              |                                                                                                                                                                                                                                                                                                                                                                                                                                                                                   |         |                                                                                                                                                                                                                                                                                                                                                                                                                                                                                                                                                                  |                                                                                                                                                                  |                                           |
| 6              |                                                                                                                                                                                                                                                                                                                                                                                                                                                                                   |         |                                                                                                                                                                                                                                                                                                                                                                                                                                                                                                                                                                  |                                                                                                                                                                  |                                           |
| 7              |                                                                                                                                                                                                                                                                                                                                                                                                                                                                                   |         |                                                                                                                                                                                                                                                                                                                                                                                                                                                                                                                                                                  |                                                                                                                                                                  |                                           |
| 8              |                                                                                                                                                                                                                                                                                                                                                                                                                                                                                   |         |                                                                                                                                                                                                                                                                                                                                                                                                                                                                                                                                                                  |                                                                                                                                                                  |                                           |
| 9              |                                                                                                                                                                                                                                                                                                                                                                                                                                                                                   |         |                                                                                                                                                                                                                                                                                                                                                                                                                                                                                                                                                                  |                                                                                                                                                                  |                                           |
| 10             |                                                                                                                                                                                                                                                                                                                                                                                                                                                                                   |         |                                                                                                                                                                                                                                                                                                                                                                                                                                                                                                                                                                  |                                                                                                                                                                  |                                           |
| 11             |                                                                                                                                                                                                                                                                                                                                                                                                                                                                                   |         |                                                                                                                                                                                                                                                                                                                                                                                                                                                                                                                                                                  |                                                                                                                                                                  |                                           |
| 12             |                                                                                                                                                                                                                                                                                                                                                                                                                                                                                   |         |                                                                                                                                                                                                                                                                                                                                                                                                                                                                                                                                                                  |                                                                                                                                                                  |                                           |
| 13             |                                                                                                                                                                                                                                                                                                                                                                                                                                                                                   |         |                                                                                                                                                                                                                                                                                                                                                                                                                                                                                                                                                                  |                                                                                                                                                                  |                                           |
| 14             |                                                                                                                                                                                                                                                                                                                                                                                                                                                                                   |         |                                                                                                                                                                                                                                                                                                                                                                                                                                                                                                                                                                  |                                                                                                                                                                  |                                           |
| 15             |                                                                                                                                                                                                                                                                                                                                                                                                                                                                                   |         |                                                                                                                                                                                                                                                                                                                                                                                                                                                                                                                                                                  |                                                                                                                                                                  |                                           |
|                |                                                                                                                                                                                                                                                                                                                                                                                                                                                                                   |         | PLEASE CONTINUE                                                                                                                                                                                                                                                                                                                                                                                                                                                                                                                                                  | ON NEXT PAGE                                                                                                                                                     |                                           |