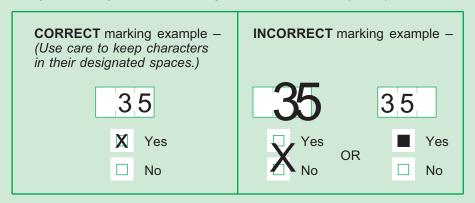

|                | (A removable                                                                                                                                                                                                                                                                                                                                                                                                                                                                      | referen | ce card is printed                                                                                                                                                                                                                                                                                                                                                                                                                                                                                                                                               | on the inside c                                                                                                                                                  | over of this booklet.)                    |
|----------------|-----------------------------------------------------------------------------------------------------------------------------------------------------------------------------------------------------------------------------------------------------------------------------------------------------------------------------------------------------------------------------------------------------------------------------------------------------------------------------------|---------|------------------------------------------------------------------------------------------------------------------------------------------------------------------------------------------------------------------------------------------------------------------------------------------------------------------------------------------------------------------------------------------------------------------------------------------------------------------------------------------------------------------------------------------------------------------|------------------------------------------------------------------------------------------------------------------------------------------------------------------|-------------------------------------------|
| Line<br>Number | Teacher's Name                                                                                                                                                                                                                                                                                                                                                                                                                                                                    |         | Subject Matter<br>Taught                                                                                                                                                                                                                                                                                                                                                                                                                                                                                                                                         | Teaching Status<br>at the<br>Selected School                                                                                                                     | Teacher's Email<br>Address                |
|                | Please list all of the full-time and part-time teachers who TEACH at THIS SCHOOL.  List each teacher only once.  List in the following order: First name, Middle name, Last name, suffix (if applicable).  Please see the reference card for important information about itinerant teachers, substitute teachers, librarians, principals and other staff that may teach at this school.  *Line Ex. is an example of a full-time art teacher who is in his first year of teaching. |         | Enter the numeric code that corresponds to the subject in which the teacher teaches the most classes. If the teacher teaches two or more subjects equally, enter each numeric code that applies.  Enter the code for "Other" subject matter for teachers who teach art, foreign language, music, physical education, English as a second language, and any other remaining subjects.  1 - Special education 2 - General elementary 3 - Math 4 - Science 5 - English/Language arts 6 - Social studies 7 - Vocational/Technical 8 - Other (e.g., art, music, etc.) | functions in this school in addition to part-time teaching.  For example, a teaching guidance counselor should be counted as a part-time teacher.  1 - Full-time | Please list each teacher's email address. |
|                | FIRST MIDDLE LAST                                                                                                                                                                                                                                                                                                                                                                                                                                                                 | SUFFIX  |                                                                                                                                                                                                                                                                                                                                                                                                                                                                                                                                                                  | 2 - Part-time                                                                                                                                                    |                                           |
| *Ex.           | Andrew Michael Sh                                                                                                                                                                                                                                                                                                                                                                                                                                                                 | affer   | 8                                                                                                                                                                                                                                                                                                                                                                                                                                                                                                                                                                | 1                                                                                                                                                                | ams@place.com                             |
| 1              |                                                                                                                                                                                                                                                                                                                                                                                                                                                                                   |         |                                                                                                                                                                                                                                                                                                                                                                                                                                                                                                                                                                  |                                                                                                                                                                  |                                           |
| 2              |                                                                                                                                                                                                                                                                                                                                                                                                                                                                                   |         |                                                                                                                                                                                                                                                                                                                                                                                                                                                                                                                                                                  |                                                                                                                                                                  |                                           |
| 3              |                                                                                                                                                                                                                                                                                                                                                                                                                                                                                   |         |                                                                                                                                                                                                                                                                                                                                                                                                                                                                                                                                                                  |                                                                                                                                                                  |                                           |
| 4              |                                                                                                                                                                                                                                                                                                                                                                                                                                                                                   |         |                                                                                                                                                                                                                                                                                                                                                                                                                                                                                                                                                                  |                                                                                                                                                                  |                                           |
| 5              |                                                                                                                                                                                                                                                                                                                                                                                                                                                                                   |         |                                                                                                                                                                                                                                                                                                                                                                                                                                                                                                                                                                  |                                                                                                                                                                  |                                           |
| 6              |                                                                                                                                                                                                                                                                                                                                                                                                                                                                                   |         |                                                                                                                                                                                                                                                                                                                                                                                                                                                                                                                                                                  |                                                                                                                                                                  |                                           |
| 7              |                                                                                                                                                                                                                                                                                                                                                                                                                                                                                   |         |                                                                                                                                                                                                                                                                                                                                                                                                                                                                                                                                                                  |                                                                                                                                                                  |                                           |
| 8              |                                                                                                                                                                                                                                                                                                                                                                                                                                                                                   |         |                                                                                                                                                                                                                                                                                                                                                                                                                                                                                                                                                                  |                                                                                                                                                                  |                                           |
| 9              |                                                                                                                                                                                                                                                                                                                                                                                                                                                                                   |         |                                                                                                                                                                                                                                                                                                                                                                                                                                                                                                                                                                  |                                                                                                                                                                  |                                           |
| 10             |                                                                                                                                                                                                                                                                                                                                                                                                                                                                                   |         |                                                                                                                                                                                                                                                                                                                                                                                                                                                                                                                                                                  |                                                                                                                                                                  |                                           |
| 11             |                                                                                                                                                                                                                                                                                                                                                                                                                                                                                   |         |                                                                                                                                                                                                                                                                                                                                                                                                                                                                                                                                                                  |                                                                                                                                                                  |                                           |
| 12             |                                                                                                                                                                                                                                                                                                                                                                                                                                                                                   |         |                                                                                                                                                                                                                                                                                                                                                                                                                                                                                                                                                                  |                                                                                                                                                                  |                                           |
| 13             |                                                                                                                                                                                                                                                                                                                                                                                                                                                                                   |         |                                                                                                                                                                                                                                                                                                                                                                                                                                                                                                                                                                  |                                                                                                                                                                  |                                           |
| 14             |                                                                                                                                                                                                                                                                                                                                                                                                                                                                                   |         |                                                                                                                                                                                                                                                                                                                                                                                                                                                                                                                                                                  |                                                                                                                                                                  |                                           |
| 15             |                                                                                                                                                                                                                                                                                                                                                                                                                                                                                   |         |                                                                                                                                                                                                                                                                                                                                                                                                                                                                                                                                                                  |                                                                                                                                                                  |                                           |
|                |                                                                                                                                                                                                                                                                                                                                                                                                                                                                                   |         | PLEASE CONTINUE                                                                                                                                                                                                                                                                                                                                                                                                                                                                                                                                                  | ON NEXT PAGE                                                                                                                                                     |                                           |