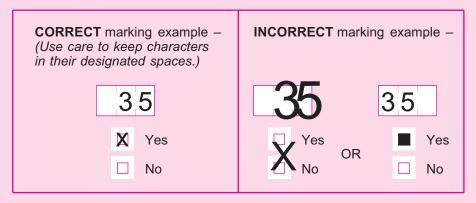

|                | (A removable                                                                                                                                                                                                                                                                                                                                                                                                                                                                      | referen | ce card is printed                                                                                                                                                                                                                                                                                                                                                                                                                                                                                                                                               | on the inside c                                                                                                                                                  | over of this booklet.)                    |
|----------------|-----------------------------------------------------------------------------------------------------------------------------------------------------------------------------------------------------------------------------------------------------------------------------------------------------------------------------------------------------------------------------------------------------------------------------------------------------------------------------------|---------|------------------------------------------------------------------------------------------------------------------------------------------------------------------------------------------------------------------------------------------------------------------------------------------------------------------------------------------------------------------------------------------------------------------------------------------------------------------------------------------------------------------------------------------------------------------|------------------------------------------------------------------------------------------------------------------------------------------------------------------|-------------------------------------------|
| Line<br>Number | Teacher's Name                                                                                                                                                                                                                                                                                                                                                                                                                                                                    |         | Subject Matter<br>Taught                                                                                                                                                                                                                                                                                                                                                                                                                                                                                                                                         | Teaching Status<br>at the<br>Selected School                                                                                                                     | Teacher's Email<br>Address                |
|                | Please list all of the full-time and part-time teachers who TEACH at THIS SCHOOL.  List each teacher only once.  List in the following order: First name, Middle name, Last name, suffix (if applicable).  Please see the reference card for important information about itinerant teachers, substitute teachers, librarians, principals and other staff that may teach at this school.  *Line Ex. is an example of a full-time art teacher who is in his first year of teaching. |         | Enter the numeric code that corresponds to the subject in which the teacher teaches the most classes. If the teacher teaches two or more subjects equally, enter each numeric code that applies.  Enter the code for "Other" subject matter for teachers who teach art, foreign language, music, physical education, English as a second language, and any other remaining subjects.  1 - Special education 2 - General elementary 3 - Math 4 - Science 5 - English/Language arts 6 - Social studies 7 - Vocational/Technical 8 - Other (e.g., art, music, etc.) | functions in this school in addition to part-time teaching.  For example, a teaching guidance counselor should be counted as a part-time teacher.  1 - Full-time | Please list each teacher's email address. |
|                | FIRST MIDDLE LAST                                                                                                                                                                                                                                                                                                                                                                                                                                                                 | SUFFIX  |                                                                                                                                                                                                                                                                                                                                                                                                                                                                                                                                                                  | 2 - Part-time                                                                                                                                                    |                                           |
| *Ex.           | Andrew Michael Sh                                                                                                                                                                                                                                                                                                                                                                                                                                                                 | affer   | 8                                                                                                                                                                                                                                                                                                                                                                                                                                                                                                                                                                | 1                                                                                                                                                                | ams@place.com                             |
| 1              |                                                                                                                                                                                                                                                                                                                                                                                                                                                                                   |         |                                                                                                                                                                                                                                                                                                                                                                                                                                                                                                                                                                  |                                                                                                                                                                  |                                           |
| 2              |                                                                                                                                                                                                                                                                                                                                                                                                                                                                                   |         |                                                                                                                                                                                                                                                                                                                                                                                                                                                                                                                                                                  |                                                                                                                                                                  |                                           |
| 3              |                                                                                                                                                                                                                                                                                                                                                                                                                                                                                   |         |                                                                                                                                                                                                                                                                                                                                                                                                                                                                                                                                                                  |                                                                                                                                                                  |                                           |
| 4              |                                                                                                                                                                                                                                                                                                                                                                                                                                                                                   |         |                                                                                                                                                                                                                                                                                                                                                                                                                                                                                                                                                                  |                                                                                                                                                                  |                                           |
| 5              |                                                                                                                                                                                                                                                                                                                                                                                                                                                                                   |         |                                                                                                                                                                                                                                                                                                                                                                                                                                                                                                                                                                  |                                                                                                                                                                  |                                           |
| 6              |                                                                                                                                                                                                                                                                                                                                                                                                                                                                                   |         |                                                                                                                                                                                                                                                                                                                                                                                                                                                                                                                                                                  |                                                                                                                                                                  |                                           |
| 7              |                                                                                                                                                                                                                                                                                                                                                                                                                                                                                   |         |                                                                                                                                                                                                                                                                                                                                                                                                                                                                                                                                                                  |                                                                                                                                                                  |                                           |
| 8              |                                                                                                                                                                                                                                                                                                                                                                                                                                                                                   |         |                                                                                                                                                                                                                                                                                                                                                                                                                                                                                                                                                                  |                                                                                                                                                                  |                                           |
| 9              |                                                                                                                                                                                                                                                                                                                                                                                                                                                                                   |         |                                                                                                                                                                                                                                                                                                                                                                                                                                                                                                                                                                  |                                                                                                                                                                  |                                           |
| 10             |                                                                                                                                                                                                                                                                                                                                                                                                                                                                                   |         |                                                                                                                                                                                                                                                                                                                                                                                                                                                                                                                                                                  |                                                                                                                                                                  |                                           |
| 11             |                                                                                                                                                                                                                                                                                                                                                                                                                                                                                   |         |                                                                                                                                                                                                                                                                                                                                                                                                                                                                                                                                                                  |                                                                                                                                                                  |                                           |
| 12             |                                                                                                                                                                                                                                                                                                                                                                                                                                                                                   |         |                                                                                                                                                                                                                                                                                                                                                                                                                                                                                                                                                                  |                                                                                                                                                                  |                                           |
| 13             |                                                                                                                                                                                                                                                                                                                                                                                                                                                                                   |         |                                                                                                                                                                                                                                                                                                                                                                                                                                                                                                                                                                  |                                                                                                                                                                  |                                           |
| 14             |                                                                                                                                                                                                                                                                                                                                                                                                                                                                                   |         |                                                                                                                                                                                                                                                                                                                                                                                                                                                                                                                                                                  |                                                                                                                                                                  |                                           |
| 15             |                                                                                                                                                                                                                                                                                                                                                                                                                                                                                   |         |                                                                                                                                                                                                                                                                                                                                                                                                                                                                                                                                                                  |                                                                                                                                                                  |                                           |
|                |                                                                                                                                                                                                                                                                                                                                                                                                                                                                                   |         | PLEASE CONTINUE                                                                                                                                                                                                                                                                                                                                                                                                                                                                                                                                                  | ON NEXT PAGE                                                                                                                                                     |                                           |