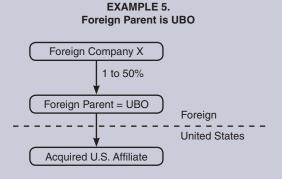

Who must report: A BE-13A report must be filed by a U.S. business enterprise when a foreign entity acquires a 10 percent or more voting interest (directly, or indirectly through an existing U.S. affiliate) in the U.S. enterprise, segment, or operating unit after which (1) the U.S. business enterprise operates as a separate legal entity and (2) by this acquisition, at least a 10 percent voting interest in the acquired entity is now held, directly or indirectly by the foreign entity.