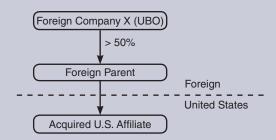

Who must report: A BE-13A report must be filed by a U.S. business enterprise when a foreign entity acquires a 10 percent or more voting interest (directly, or indirectly through an existing U.S. affiliate) in the U.S. enterprise, segment, or operating unit after which (1) the U.S. business enterprise operates as a separate legal entity and (2) by this acquisition, at least a 10 percent voting interest in the acquired entity is now held, directly or indirectly by the foreign entity.