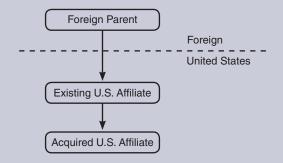

Report on Form BE-13C if an existing U.S. affiliate of a foreign parent acquires a U.S. business enterprise or segment that it then merges into its operations.

Report on Form BE-13D if an existing U.S. affiliate of a foreign parent expands its operations to include a new facility where business is conducted.