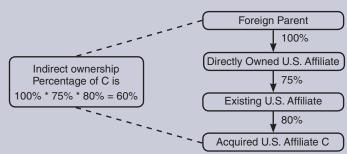

Who must report: A BE-13A report must be filed by a U.S. business enterprise when a foreign entity acquires a 10 percent or more voting interest (directly, or indirectly through an existing U.S. affiliate) in the U.S. enterprise, segment, or operating unit after which (1) the U.S. business enterprise operates as a separate legal entity and (2) by this acquisition, at least a 10 percent voting interest in the acquired entity is now held, directly or indirectly by the foreign entity.