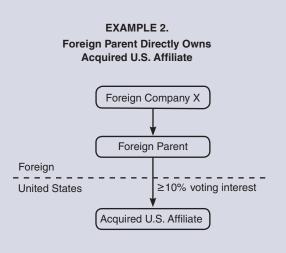

#### **ACQUISITION INFORMATION**

**Foreign parent** is the FIRST entity outside the United States, proceeding up a chain of ownership, that has a 10 percent or more voting interest in the U.S. affiliate. (See page 4 EXAMPLES 2 and 3)

#### **IDENTIFYING THE EXISTING U.S. AFFILIATES**

- 19 How was the U.S. affiliate acquired?
- Directly by the foreign parent. (See EXAMPLE 2 on page 4) SKIP to 24
- 1 2 By existing U.S. affiliates of the foreign parent. (See EXAMPLE 3 on page 4)
- Both directly by the foreign parent and by existing U.S. affiliates of the foreign parent.