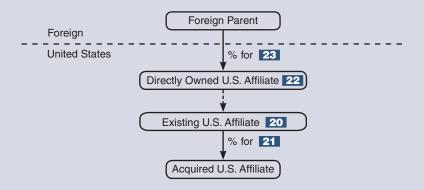

#### **EXAMPLE 6. Existing U.S. Affiliate That Purchased** the Acquired U.S. Affiliate is Not Owned Directly by This Foreign Parent

In the chart below, answer the following questions:

- 20 What are the names and addresses of this foreign parent's existing U.S. affiliates through which the acquired U.S. affiliate was purchased?
- 21 What is the percent of voting interest, to a tenth of one percent, in the acquired U.S. affiliate held directly by each existing U.S. affiliate listed in 20 ?
- For each existing U.S. affiliate listed in 20, what is the name and address of the U.S. affiliate in the same ownership chain that is 22 DIRECTLY owned by the foreign parent? (See EXAMPLE 6) If 22 is the same as 20, write "same" for 22
- What is the percent of voting interest, to a tenth of one percent, held by this foreign parent in each directly-owned U.S. affiliate?