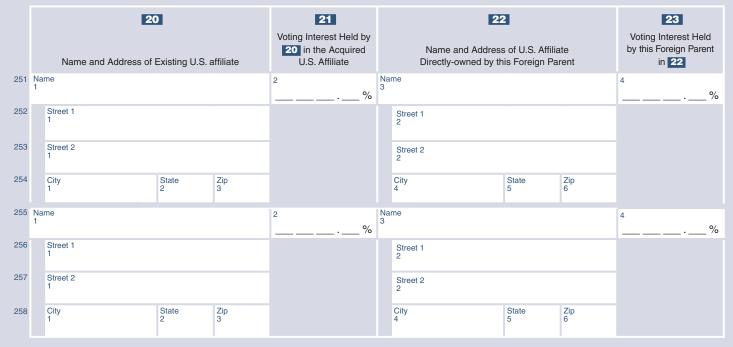

In the chart below, answer the following questions:

- 20 What are the names and addresses of this foreign parent's existing U.S. affiliates through which the acquired U.S. affiliate was purchased?
- 21 What is the percent of voting interest, to a tenth of one percent, in the acquired U.S. affiliate held directly by each existing U.S. affiliate listed in 20 ?
- For each existing U.S. affiliate listed in 20, what is the name and address of the U.S. affiliate in the same ownership chain that is 22 DIRECTLY owned by the foreign parent? (See EXAMPLE 6) If 22 is the same as 20, write "same" for 22
- What is the percent of voting interest, to a tenth of one percent, held by this foreign parent in each directly-owned U.S. affiliate?

List additional entries on a separate page, if necessary.

Please provide an organizational chart if there are any U.S. businesses in the ownership chain between an existing U.S. affiliate and its corresponding directly-owned U.S. affiliate.