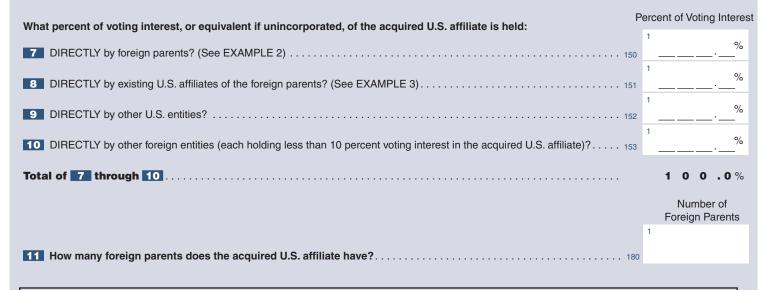

#### **ACQUISITION INFORMATION**

**Foreign parent** is the FIRST entity outside the United States, proceeding up a chain of ownership, that has a 10 percent or more voting interest in the U.S. affiliate. (See page 4 EXAMPLES 2 and 3)

#### **IDENTIFYING THE EXISTING U.S. AFFILIATES**

- 19 How was the U.S. affiliate acquired?
- Directly by the foreign parent. (See EXAMPLE 2 on page 4) SKIP to 24
- 1 2 By existing U.S. affiliates of the foreign parent. (See EXAMPLE 3 on page 4)
- Both directly by the foreign parent and by existing U.S. affiliates of the foreign parent.