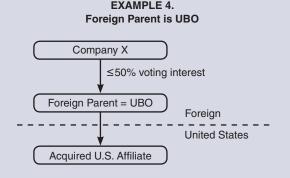

#### **IDENTIFYING THE ULTIMATE BENEFICIAL OWNER (UBO)**

- 15 Is this foreign parent also the ultimate beneficial owner (UBO)? (See EXAMPLES 4 and 5)
  - The UBO is the entity, proceeding up the ownership chain, which is not more than 50 percent owned or controlled by another entity.
  - If the foreign parent is owned or controlled more than 50 percent by another entity, then the foreign parent is NOT the UBO.