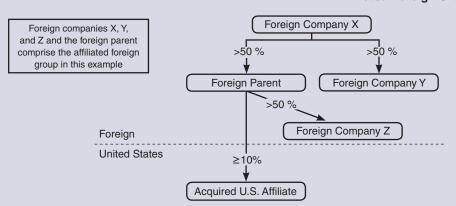

#### **EXAMPLE 7. Affiliated Foreign Group**

Affiliated Foreign Group means (i) the foreign parent. (ii) any foreign person, proceeding up the foreign parent's ownership chain, which owns more than 50 percent of the person below it, up to and including that person which is not owned more than 50 percent by another foreign person, and (iii) any foreign person, proceeding down the ownership chain(s) of each of these members, which is owned more than 50 percent by the person above it. ("Person" is used in the broad legal sense and includes companies.)

**Affiliated foreign group** means (i) the foreign parent, (ii) any foreign entity, proceeding up the foreign parent's ownership chain, that owns more than 50 percent of the entity below it up to and including that entity which is not owned more than 50 percent by another foreign entity, and (iii) any foreign entity, proceeding down the ownership chain(s) of each of these members, which is owned more than 50 percent by the entity above it.