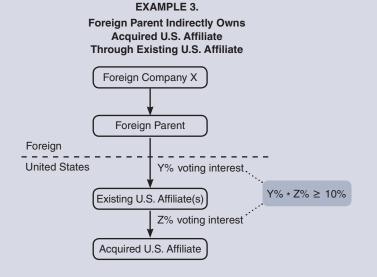

#### **IDENTIFYING THE EXISTING U.S. AFFILIATES**

- 19 How was the U.S. affiliate acquired?
- Directly by the foreign parent. (See EXAMPLE 2 on page 4) SKIP to 24
- 1 2 By existing U.S. affiliates of the foreign parent. (See EXAMPLE 3 on page 4)
- Both directly by the foreign parent and by existing U.S. affiliates of the foreign parent.

In the chart below, answer the following questions:

- 20 What are the names and addresses of this foreign parent's existing U.S. affiliates through which the acquired U.S. affiliate was purchased?
- 21 What is the percent of voting interest, to a tenth of one percent, in the acquired U.S. affiliate held directly by each existing U.S. affiliate listed in 20 ?
- For each existing U.S. affiliate listed in 20, what is the name and address of the U.S. affiliate in the same ownership chain that is 22 DIRECTLY owned by the foreign parent? (See EXAMPLE 6) If 22 is the same as 20, write "same" for 22
- What is the percent of voting interest, to a tenth of one percent, held by this foreign parent in each directly-owned U.S. affiliate?