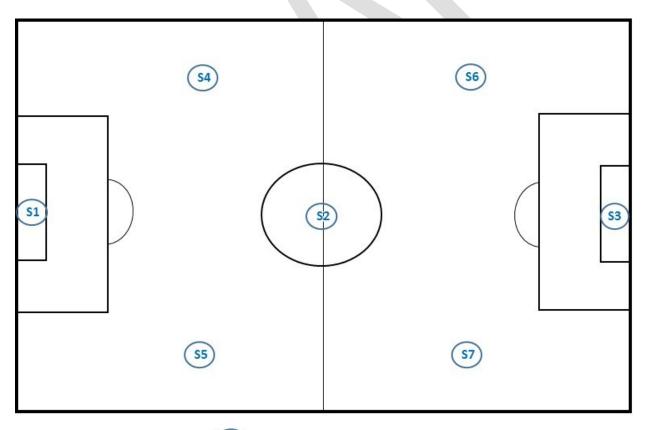

DR Reports Clearance Officer; 1600 Clifton Road, MS D-74, Atlanta, GA 30333, ATTN: PRA (0923-XXXX).

| Field Location | Sample Collected |
|----------------|------------------|
| S1             | Yes No           |
| S2             | Yes No           |
| S3             | Yes No           |
| S4             | Yes No           |
| S5             | Yes No           |
| S6             | Yes No           |
| S7             | Yes No           |

## Crumb Rubber Samples Collection - For Microbes (Sterile Plastic Containers)

## Particle/Dust Sample Collection - For Metals (Plastic Container)

(collected as a combined sample across the seven locations)

| Field Location | Sample Collected |
|----------------|------------------|
| S              | Yes No           |

# Sample Collection Locations



(SX) = Sampl

= Sample Collection Locations