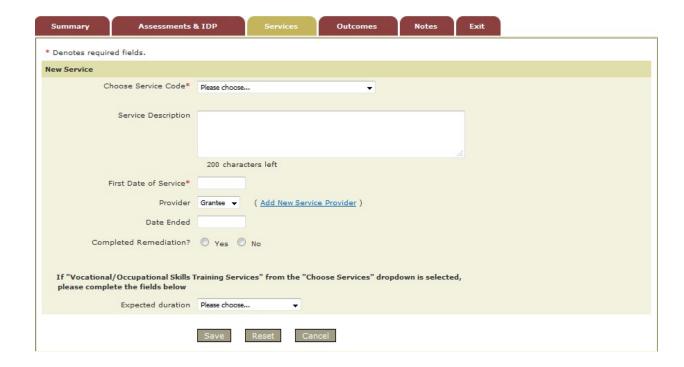

| (If other, please specify)                                                                                                                                                        |
|                                                                          |                                                                                                                                                                                   |
|                                                                          | Save Reset Cancel                                                                                                                                                                 |

# **Basic Skills:**

### Pre-test



### Post-Test



# IDP:



# **Services:**



#### **Outcomes:**

#### **Overview**



# **New Employment**



# New Education



## New Certificate/Degree



# New Recidivism

| dd New Recidiv                                                                                                                                                                | isin C | outcome.                                                                                                                                                                                                         |  |  |  |  |  |  |  |  |
|-------------------------------------------------------------------------------------------------------------------------------------------------------------------------------|--------|-----------------------------------------------------------