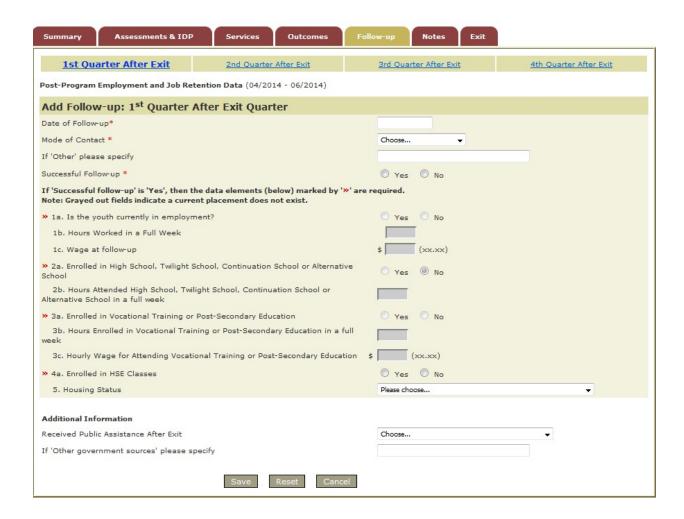

ration for New Crime                                                                              |               |                                              |       |      |                                   |
|                   |                                                                                                                 | Save          | eset Cancel                                  |       |      |                                   |
|                   |                                                                                                                 |               |                                              |       |      |                                   |



### Exit:

#### **Overview**



### Hard Exit



### Other Exit



### Follow-up:



#### Public Burden Statement

This reporting requirement is approved under the Paperwork Reduction Act of 1995, OMB Control No. 1205-0513, expiring 09/30/2016. According to the Paperwork Reduction Act of 1995, no persons are required to respond to a collection of information unless such collection displays a valid OMB control number. The purpose of the information collection is collect data from youthful offender grantees including post-program data on outcomes to be made available to relevant congressional committees and during budget and allocation hearings. Public reporting burden for collecting information, which is required to obtain or retain benefits (PL 105-220 Sections 185 and 189), is estimated to average 45 minutes per record for the time of participants to provide the intake