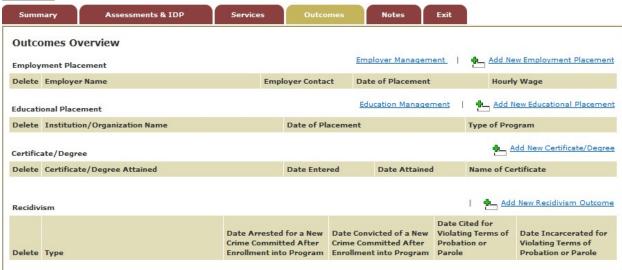

#### **Outcomes:**

#### **Overview**

# **New Employment**

# New Education

## New Certificate/Degree

# New Recidivism

| dd New Recidiv                                                                                                                                                                | isin C | outcome.                                                                                                                                                                                                         |  |  |  |  |  |  |  |  |
|-------------------------------------------------------------------------------------------------------------------------------------------------------------------------------|--------|------------------------------------------------------------------------------------------------------------------------------------------------------------------------------------------------------------------|--|--|--|--|--|--|--|--|
| Re-adjudicated/<br>Re-Incarcerated                                                                                                                                            |        | Arrested for a new crime committed after enrollment (Note: This only counts towards recidivism rate if it occurs within 12 months of release.)                                                                   |  |  |  |  |  |  |  |  |
|                                                                                                                                                                               | 0      | Adjudicated for a previous crime (Note: This option does not count towards the recidivism rate.)                                                                                                                 |  |  |  |  |  |  |  |  |
| <ul> <li>Re-incarcerated for a revocation of the parole or probation order for violations of terms of sentence. (Note: This operands towards the recidivism rate.)</li> </ul> |        |                                                                                                                                                                                                                  |  |  |  |  |  |  |  |  |
|                                                                                                                                                                               | 0      | Otherwise violated the terms and condition of their sentence if the participant violates his/her parole or probation and is not re-incarcerated. (Note: This option does not count towards the recidivism rate.) |  |  |  |  |  |  |  |  |
| 0                                                                                                                                                                             | 0      | Adjudicated/Incarcerated for the first time while in program (Note: This option does not count towards the recidivism rate as this is a first time offender.)                                                    |  |  |  |  |  |  |  |  |
|                                                                                                                                                                               | 0      | Arrested but charges dropped (Note: This option does not count towards the recidivism rate.)                                                                                                                     |  |  |  |  |  |  |  |  |
|                                                                                                                                                                               | 0      | Not Re-adjudicated/Re-Incarcerated                                                                                                                                                                               |  |  |  |  |  |  |  |  |