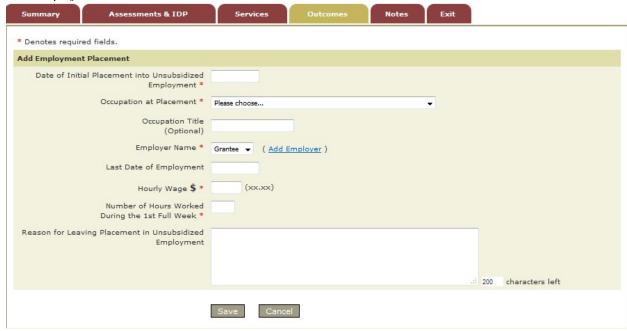

|
|                                                                          |                                                                                                                                                                                   |
|                                                                          | Save Reset Cancel                                                                                                                                                                 |

# **Basic Skills:**

### Pre-test



### Post-Test



# IDP:



# **Services:**



#### **Outcomes:**

#### **Overview**



# **New Employment**



# New Education



## New Certificate/Degree



# New Recidivism

| dd New Recidiv                                                                                                                                                                | isin C | outcome.                                                                                                                                                                                                         |  |  |  |  |  |  |  |  |
|-------------------------------------------------------------------------------------------------------------------------------------------------------------------------------|--------|----------------------------------------------------------------------------------------------------------------------------