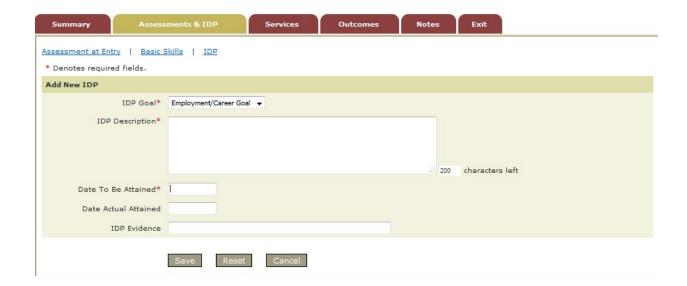

| (If other, please specify)                                                                                                                                                        |
|                                                                          |                                                                                                                                                                                   |
|                                                                          | Save Reset Cancel                                                                                                                                                                 |

# **Basic Skills:**

### Pre-test



### Post-Test



# IDP:



# **Services:**



#### **Outcomes:**

#### **Overview**



# **New Employment**



# New Education



## New Certificate/Degree



# New Recidivism

| dd New Recidiv                                                                                                                                                                | isin C | outcome.                                                                                                                                                                                                         |  |  |  |  |  |  |  |  |
|-------------------------------------------------------------------------------------------------------------------------------------------------------------------------------|--------|----------------------------------------