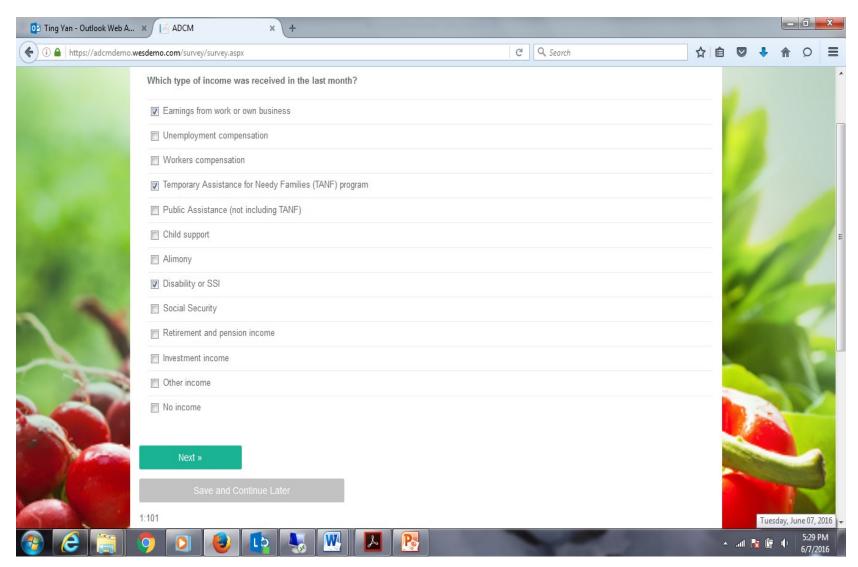

## **Income Worksheet**

All household members 16 years of age or older will be asked to complete an electronic income worksheet.

The table below displays the sources of income household members will be asked about.

| Income Source                            | HH Member |
|------------------------------------------|-----------|
|                                          |           |
| Earnings from work                       |           |
| Unemployment Compensation                |           |
| Workers Compensation                     |           |
| TANF                                     |           |
| Public Assistance (not including TANF)   |           |
| Child Support                            |           |
| Alimony                                  |           |
| Disability or SSI (Supplemental Security |           |
| Income)                                  |           |
| Social Security                          |           |
| Retirement and Pension Income            |           |
| Investment Income                        |           |
| Other Income                             |           |

This worksheet will help you to prepare for the final interview at the end of the survey week. We will ask your income to help us understand how much money you have available to spend on food. Completing this worksheet during the study will make the final interview go faster. We would like you to report all sources of income including earnings from work, unemployment compensation, welfare, child support, alimony, retirement, disability, investment and any other sources of income. You only need to report income that you have received in the last month.