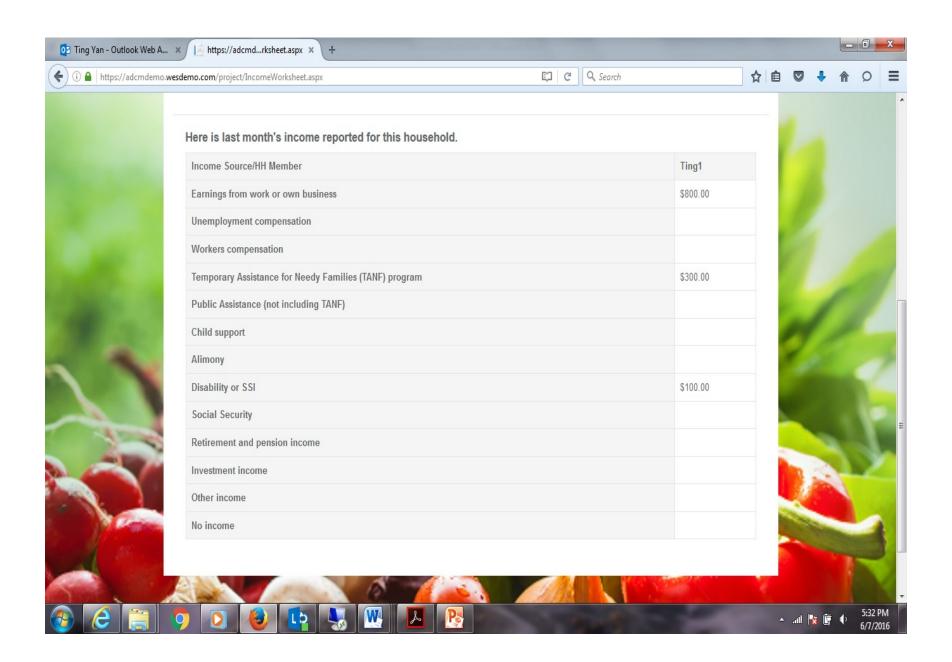

## **Income Worksheet**

All household members 16 years of age or older will be asked to complete an electronic income worksheet.

The table below displays the sources of income household members will be asked about.

| Income Source                            | HH Member |
|------------------------------------------|-----------|
|                                          |           |
| Earnings from work                       |           |
| Unemployment Compensation                |           |
| Workers Compensation                     |           |
| TANF                                     |           |
| Public Assistance (not including TANF)   |           |
| Child Support                            |           |
| Alimony                                  |           |
| Disability or SSI (Supplemental Security |           |
| Income)                                  |           |
| Social Security                          |           |
| Retirement and Pension Income            |           |
| Investment Income                        |           |
| Other Income                             |           |