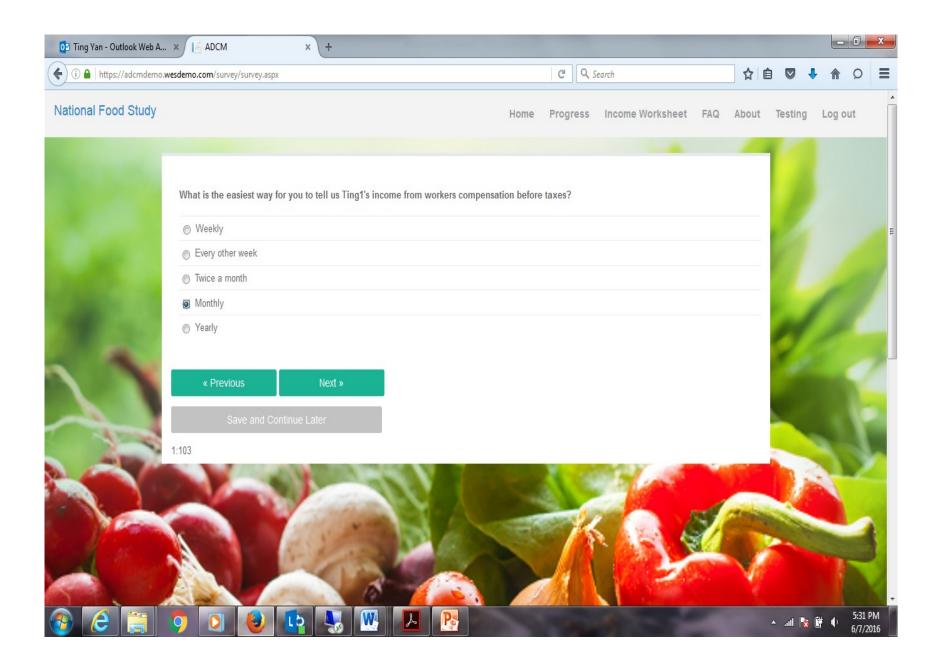

This worksheet will help you to prepare for the final interview at the end of the survey week. We will ask your income to help us understand how much money you have available to spend on food. Completing this worksheet during the study will make the final interview go faster. We would like you to report all sources of income including earnings from work, unemployment compensation, welfare, child support, alimony, retirement, disability, investment and any other sources of income. You only need to report income that you have received in the last month.