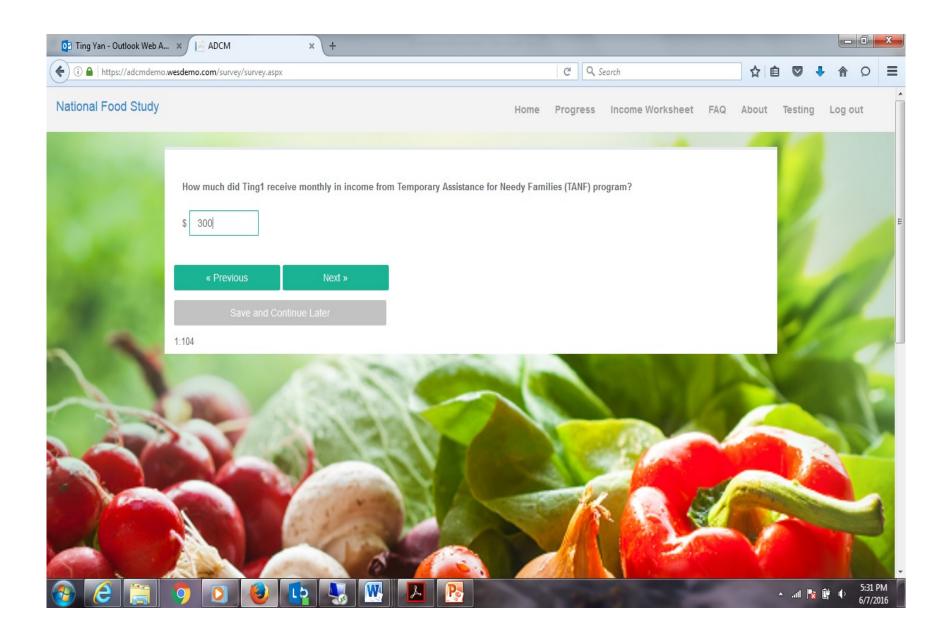

This worksheet will help you to prepare for the final interview at the end of the survey week. We will ask your income to help us understand how much money you have available to spend on food. Completing this worksheet during the study will make the final interview go faster. We would like you to report all sources of income including earnings from work, unemployment compensation, welfare, child support, alimony, retirement, disability, investment and any other sources of income. You only need to report income that you have received in the last month.