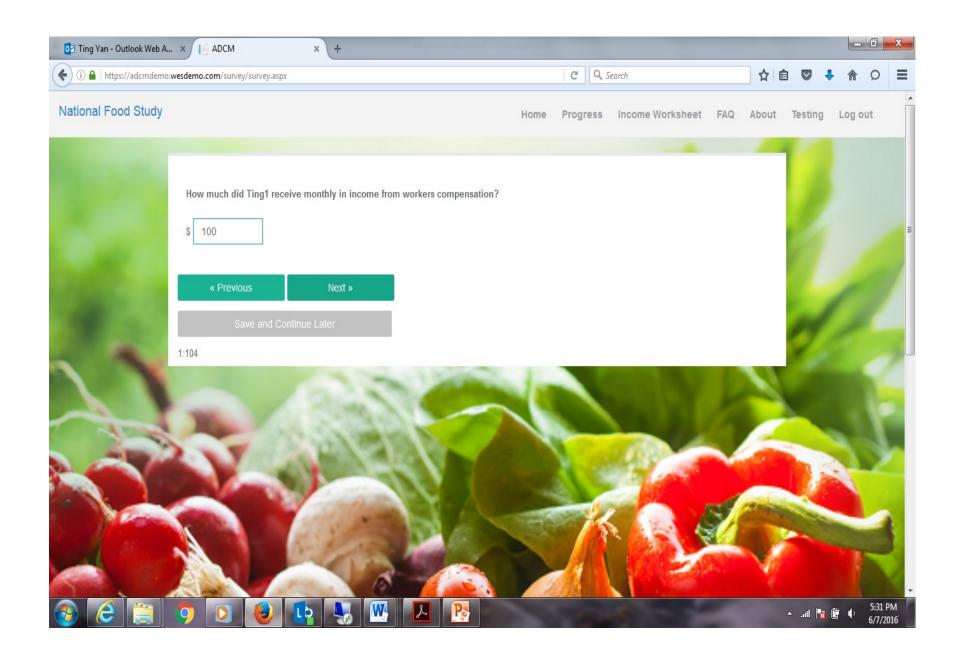

This worksheet will help you to prepare for the final interview at the end of the survey week. We will ask your income to help us understand how much money you have available to spend on food. Completing this worksheet during the study will make the final interview go faster. We would like you to report all sources of income including earnings from work, unemployment compensation, welfare, child support, alimony, retirement, disability, investment and any other sources of income. You only need to report income that you have received in the last month.