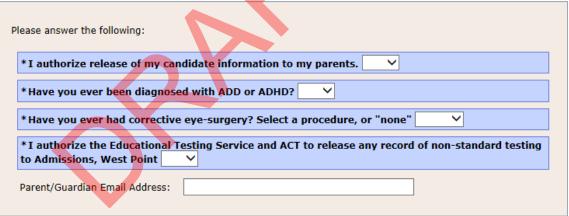

| The first part of this application will determine:                                                                                                                                                                                                                                                                                                                                                                                                         |
|------------------------------------------------------------------------------------------------------------------------------------------------------------------------------------------------------------------------------------------------------------------------------------------------------------------------------------------------------------------------------------------------------------------------------------------------------------|
| If you are eligible for the Class of 2021 or a future class, and     If you already have an open file at West Point.                                                                                                                                                                                                                                                                                                                                       |
| Once determined, you will be directed to the next appropriate step.                                                                                                                                                                                                                                                                                                                                                                                        |
| The United States Military Academy at West Foint requires your Social Security number for the purpose of applying to West Point. If you do not provide us your Social Security number, then we will not be able to process your application. West Point will not disclose Social Security numbers without the consent of the Individual to anyone outside the University except as mandated by law.  *Social Security Number:  (9 Digits; i.e., 123456789) |
| *Date of Birth: / / (mm / dd / yyyy)                                                                                                                                                                                                                                                                                                                                                                                                                       |
| *High School Grad Year:                                                                                                                                                                                                                                                                                                                                                                                                                                    |
| Continue >>                                                                                                                                                                                                                                                                                                                                                                                                                                                |