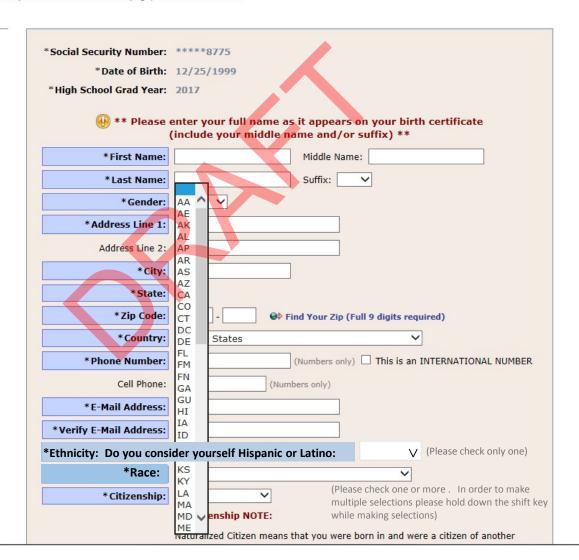

▲ NOTE: If you selected a lookup link and do not see the page, minimize this form.

| *Social Security Number: | *****8775                                                                                                   |
|--------------------------|-------------------------------------------------------------------------------------------------------------|
| *Date of Birth:          | 12/25/1999                                                                                                  |
| *High School Grad Year:  | 2017                                                                                                        |
|                          |                                                                                                             |
|                          | enter your full name as it appears on your birth certificate<br>(include your middle name and/or suffix) ** |
|                          |                                                                                                             |
| * First Name:            | Middle Name:                                                                                                |
| *Last Name:              | Suffix: V                                                                                                   |
| *Gender:                 |                                                                                                             |
|                          |                                                                                                             |
| *Address Line 1:         |                                                                                                             |
| Address Line 2:          |                                                                                                             |
| *City:                   |                                                                                                             |
| *State:                  | <b>▽</b>                                                                                                    |
| *Zip Code:               | - Find Your Zip (Full 9 digits required)                                                                    |
| *Country:                | United States                                                                                               |
| * Phone Number:          | (Numbers only) This is an INTERNATIONAL NUMBER                                                              |
| Filolie Ivalilber.       | (Numbers only) I This is all INTERNATIONAL NOTICEN                                                          |
| Cell Phone:              | (Numbers only)                                                                                              |
| *E-Mail Address:         |                                                                                                             |
| *Verify E-Mail Address:  |                                                                                                             |
| *Ethnicity: Do you cons  | ider yourself Hispanic or Latino? V (Please check only one)                                                 |
| *Race:                   | <b>∨</b>                                                                                                    |
| *Citizenship:            | (Please check one or more . In order to make                                                                |
|                          | multiple selections please hold down the shift key  A Citizenship NOTE: while making selections)            |
|                          | a citizenship hore.                                                                                         |

#### Congressional District Information

Please select your Congressional District. If you do not know it, please click 'Find your state/district' below. In the pop-up window (U.S. House of Representatives), please enter your nine-digit zip code in the upper left-hand corner and click "go".

\*State District:

Find your state/district (Enter your zip + 4 in upper left form)

#### High School Information

| igh School: | (Or enter 'HOME SCHOOL' or 'GED')                                            |
|-------------|------------------------------------------------------------------------------|
| ETS Code:   | (Enter 'HOME' if Home Schooled or 'GED' if Appropriate)                      |
|             | ● Find Your ETS Code                                                         |
|             | Can't find your ETS Code?                                                    |
|             | If your high school is not in the database, enter the following information: |
|             | High School Address:                                                         |
|             | City, State, Zip:                                                            |
|             | Find High School Zip Code (Full 9-digit zip is required)                     |