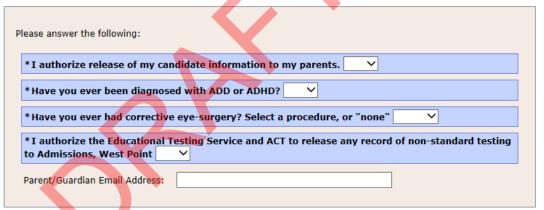

#### Standardized Tests

Please enter the results of any standardized test(s) you have taken. If you enter test scores, please enter your score for each section (i.e., if you took the PSAT, you must enter your Verbal and Math scores). Leave this section blank if you have not taken any standardized tests. NOTE: You will have opportunity to add additional scores once your application is submitted and you get access to the Candidate Portal, under the section "Update Your Application Data". PSAT: Verbal: Math: SAT: When was your test taken? None O Before 3/2016 O 3/2016 or After ACT: English: Math: Reading: Sci & Reas: