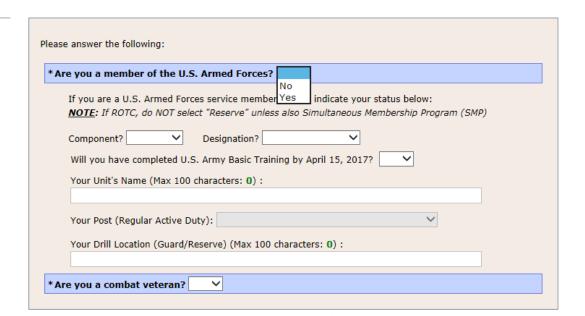

- 1 Are you eligible to apply for admission to West Point? Eligible means meeting the basic requirements:
  - At least 17 but not yet 23 years of age (i.e. if you are applying for the Class of 2021 your Date-of-Birth (DOB) cannot be after 6/30/2000)
  - Not married
  - Not pregnant or have a legal obligation to support a child
  - A U.S. citizen (exception: see International Admissions)

If you are eligible, fill out and submit the initial screening application, called the Candidate Questionnaire.

2. Then, if you are approved to proceed, you receive access to your online Candidate Kit. It contains additional forms and instructions for completing your application.