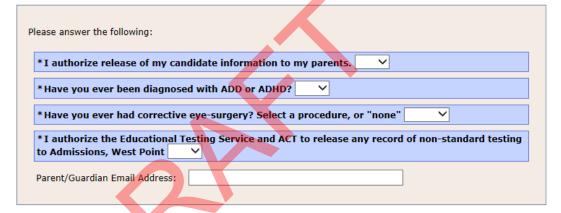

#### Standardized Tests

Please enter the results of any standardized test(s) you have taken. If you enter test scores, please enter your score for each section (i.e., if you took the PSAT, you must enter your Verbal and Math scores). Leave this section blank if you have not taken any standardized tests. NOTE: You will have opportunity to add additional scores once your application is submitted and you get access to the Candidate Portal, under the section "Update Your Application Data". PSAT: Verbal: Math: SAT: When was your test taken? None O Before 3/2016 O 3/2016 or After ACT: English: Math: Reading: Sci & Reas: