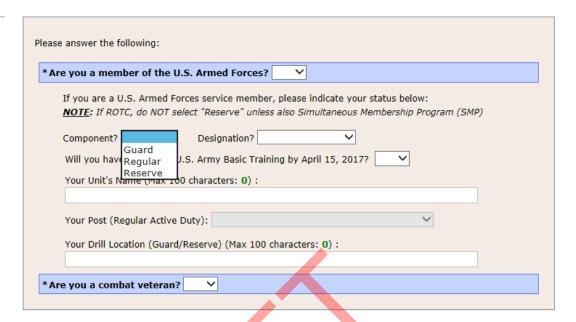

- 1 Are you eligible to apply for admission to West Point? Eligible means meeting the basic requirements:
  - At least 17 but not yet 23 years of age (i.e. if you are applying for the Class of 2021 your Date-of-Birth (DOB) cannot be after 6/30/2000)
  - Not married
  - Not pregnant or have a legal obligation to support a child
  - A U.S. citizen (exception: see International Admissions)

If you are eligible, fill out and submit the initial screening application, called the Candidate Questionnaire.

2. Then, if you are approved to proceed, you receive access to your online Candidate Kit. It contains additional forms and instructions for completing your application.