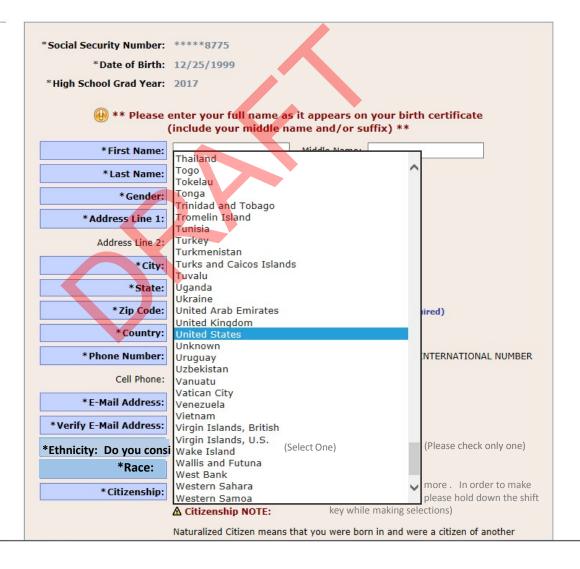

▲ NOTE: If you selected a lookup link and do not see the page, minimize this form.

| *Social Security Number: | *****8775                                                                                                   |
|--------------------------|-------------------------------------------------------------------------------------------------------------|
| *Date of Birth:          | 12/25/1999                                                                                                  |
| *High School Grad Year:  | 2017                                                                                                        |
|                          |                                                                                                             |
|                          | enter your full name as it appears on your birth certificate<br>(include your middle name and/or suffix) ** |
|                          |                                                                                                             |
| * First Name:            | Middle Name:                                                                                                |
| *Last Name:              | Suffix: V                                                                                                   |
| *Gender:                 |                                                                                                             |
|                          |                                                                                                             |
| *Address Line 1:         |                                                                                                             |
| Address Line 2:          |                                                                                                             |
| *City:                   |                                                                                                             |
| *State:                  | <b>▽</b>                                                                                                    |
| *Zip Code:               | - Find Your Zip (Full 9 digits required)                                                                    |
| *Country:                | United States                                                                                               |
| * Phone Number:          | (Numbers only) This is an INTERNATIONAL NUMBER                                                              |
| Filolie Ivalilber.       | (Numbers only) I This is all INTERNATIONAL NOTICEN                                                          |
| Cell Phone:              | (Numbers only)                                                                                              |
| *E-Mail Address:         |                                                                                                             |
| *Verify E-Mail Address:  |                                                                                                             |
| *Ethnicity: Do you cons  | ider yourself Hispanic or Latino? V (Please check only one)                                                 |
| *Race:                   | <b>∨</b>                                                                                                    |
| *Citizenship:            | (Please check one or more . In order to make                                                                |
|                          | multiple selections please hold down the shift key  A Citizenship NOTE: while making selections)            |
|                          | a citizenship hore.                                                                                         |