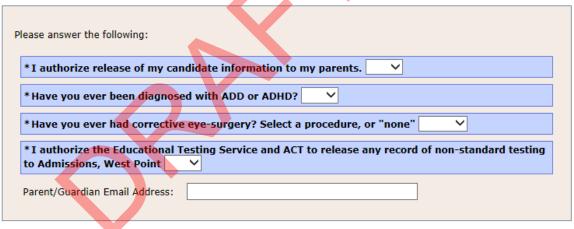

| The first part of this application will determine:                                                                                                                                                                                                                                                                                                                                                                                                         |
|------------------------------------------------------------------------------------------------------------------------------------------------------------------------------------------------------------------------------------------------------------------------------------------------------------------------------------------------------------------------------------------------------------------------------------------------------------|
| If you are eligible for the Class of 2021 or a future class, and     If you already have an open file at West Point.                                                                                                                                                                                                                                                                                                                                       |
| Once determined, you will be directed to the next appropriate step.                                                                                                                                                                                                                                                                                                                                                                                        |
| The United States Military Academy at West Foint requires your Social Security number for the purpose of applying to West Point. If you do not provide us your Social Security number, then we will not be able to process your application. West Point will not disclose Social Security numbers without the consent of the Individual to anyone outside the University except as mandated by law.  *Social Security Number:  (9 Digits; i.e., 123456789) |
| *Date of Birth: / / (mm / dd / yyyy)                                                                                                                                                                                                                                                                                                                                                                                                                       |
| *High School Grad Year:                                                                                                                                                                                                                                                                                                                                                                                                                                    |
| Continue >>                                                                                                                                                                                                                                                                                                                                                                                                                                                |