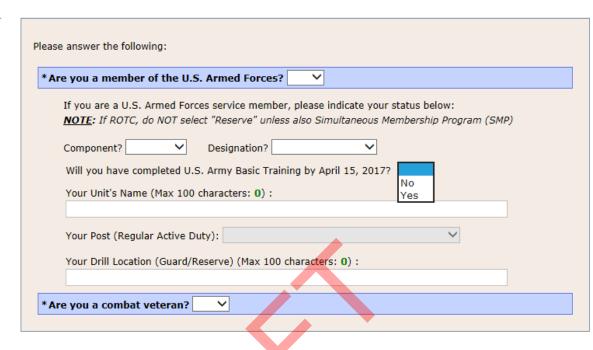

- 1 Are you eligible to apply for admission to West Point? Eligible means meeting the basic requirements:
  - At least 17 but not yet 23 years of age (i.e. if you are applying for the Class of 2021 your Date-of-Birth (DOB) cannot be after 6/30/2000)
  - Not married
  - Not pregnant or have a legal obligation to support a child
  - A U.S. citizen (exception: see International Admissions)

If you are eligible, fill out and submit the initial screening application, called the Candidate Questionnaire.

2. Then, if you are approved to proceed, you receive access to your online Candidate Kit. It contains additional forms and instructions for completing your application.