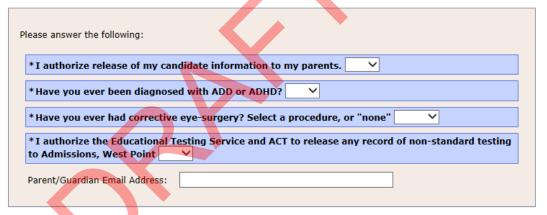

| The first part of this application will determine:                                                                                                                                                                                                                                                                                                                                                                                                         |
|------------------------------------------------------------------------------------------------------------------------------------------------------------------------------------------------------------------------------------------------------------------------------------------------------------------------------------------------------------------------------------------------------------------------------------------------------------|
| If you are eligible for the Class of 2021 or a future class, and     If you already have an open file at West Point.                                                                                                                                                                                                                                                                                                                                       |
| Once determined, you will be directed to the next appropriate step.                                                                                                                                                                                                                                                                                                                                                                                        |
| The United States Military Academy at West Foint requires your Social Security number for the purpose of applying to West Point. If you do not provide us your Social Security number, then we will not be able to process your application. West Point will not disclose Social Security numbers without the consent of the Individual to anyone outside the University except as mandated by law.  *Social Security Number:  (9 Digits; i.e., 123456789) |
| *Date of Birth: / / (mm / dd / yyyy)                                                                                                                                                                                                                                                                                                                                                                                                                       |
| *High School Grad Year:                                                                                                                                                                                                                                                                                                                                                                                                                                    |
| Continue >>                                                                                                                                                                                                                                                                                                                                                                                                                                                |