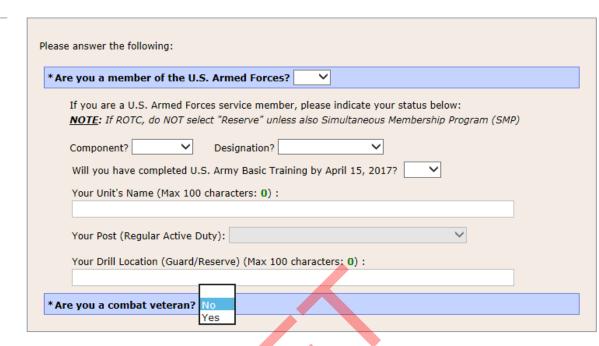

- 1 Are you eligible to apply for admission to West Point? Eligible means meeting the basic requirements:
  - At least 17 but not yet 23 years of age (i.e. if you are applying for the Class of 2021 your Date-of-Birth (DOB) cannot be after 6/30/2000)
  - Not married
  - Not pregnant or have a legal obligation to support a child
  - A U.S. citizen (exception: see International Admissions)

If you are eligible, fill out and submit the initial screening application, called the Candidate Questionnaire.

2. Then, if you are approved to proceed, you receive access to your online Candidate Kit. It contains additional forms and instructions for completing your application.