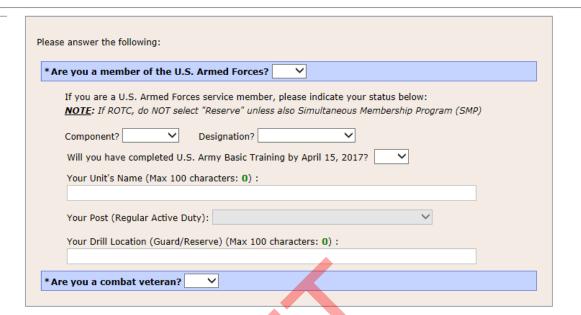

- 1 Are you eligible to apply for admission to West Point? Eligible means meeting the basic requirements:
  - At least 17 but not yet 23 years of age (i.e. if you are applying for the Class of 2021 your Date-of-Birth (DOB) cannot be after 6/30/2000)
  - Not married
  - Not pregnant or have a legal obligation to support a child
  - A U.S. citizen (exception: see International Admissions)