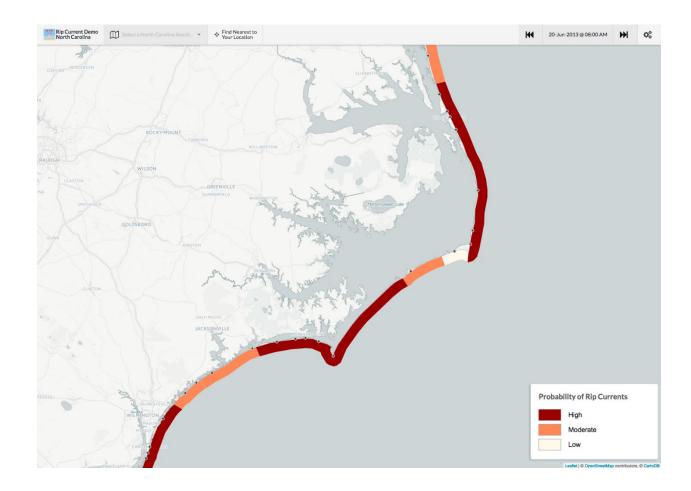

How helpful is this product for your day-to-day operations?

Entirely unhelpful
Somewhat unhelpful
Neither helpful nor unhelpful
A little helpful
Very helpful

| what is your perception of this product with respect to the following quanties of characteristics |          |          |         |          |          | aracteristics: |
|---------------------------------------------------------------------------------------------------|----------|----------|---------|----------|----------|----------------|
|                                                                                                   | Very     | Somewhat | Neutral | Somewhat | Very     | Don't          |
|                                                                                                   | negative | negative |         | positive | positive | know           |
| Information                                                                                       |          |          |         |          |          |                |
| included                                                                                          |          |          |         |          |          |                |
| Format                                                                                            |          |          |         |          |          |                |
| Understandability                                                                                 |          |          |         |          |          |                |
| Accuracy                                                                                          |          |          |         |          |          |                |
| Timeliness                                                                                        |          |          |         |          |          |                |
| Graphics/                                                                                         |          |          |         |          |          |                |
| Symbols                                                                                           |          |          |         |          |          |                |
| Text                                                                                              |          |          |         |          |          |                |
| Use of color                                                                                      |          |          |         | _        |          |                |