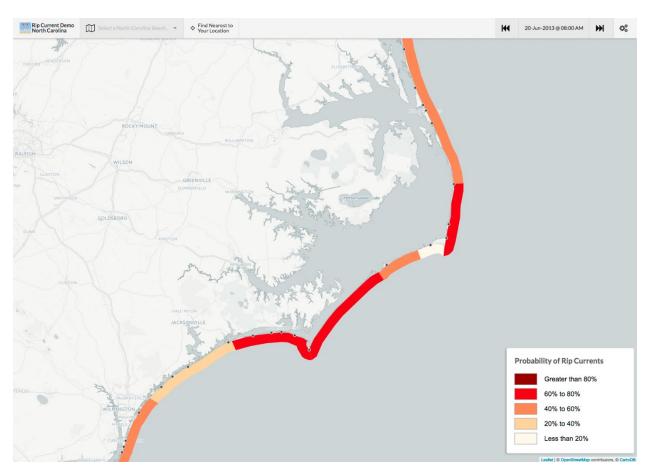

How helpful is this product for your day-to-day operations?

\_\_\_Entirely unhelpful

\_\_\_Somewhat unhelpful

\_\_\_Neither helpful nor unhelpful

\_\_\_A little helpful

\_\_\_Very helpful

|                   | Very     | Somewhat | Neutral | Somewhat | Very     | Don't |
|-------------------|----------|----------|---------|----------|----------|-------|
|                   | negative | negative |         | positive | positive | know  |
| Information       |          |          |         |          |          |       |
| included          |          |          |         |          |          |       |
| Format            |          |          |         |          |          |       |
| Understandability |          |          |         |          |          |       |
| Accuracy          |          |          |         |          |          |       |
| Timeliness        |          |          |         |          |          |       |
| Graphics/         |          |          |         |          |          |       |
| Symbols           |          |          |         |          |          |       |