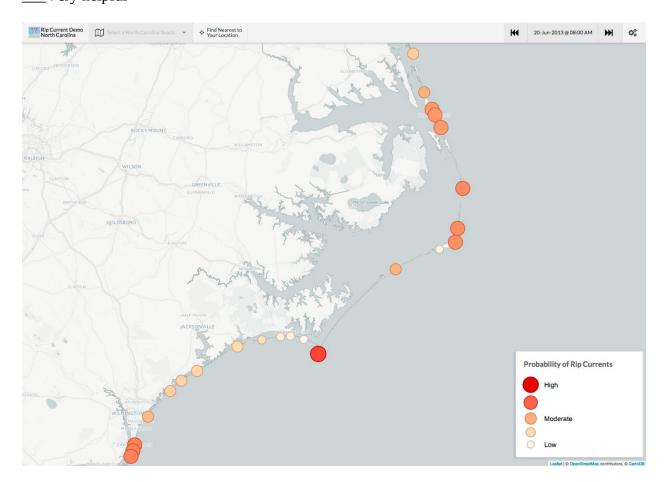

\_\_\_Neither helpful nor unhelpful \_\_\_A little helpful \_\_\_Very helpful

What is your perception of this product with respect to the following qualities or characteristics?

|                   | Very     | Somewhat | Neutral | Somewhat | Very     | Don't |
|-------------------|----------|----------|---------|----------|----------|-------|
|                   | negative | negative |         | positive | positive | know  |
| Information       |          |          |         |          |          |       |
| included          |          |          |         |          |          |       |
| Format            |          |          |         |          |          |       |
| Understandability |          |          |         |          |          |       |
| Accuracy          |          |          |         |          |          |       |
| Timeliness        |          |          |         |          |          |       |
| Graphics/         |          |          |         |          |          |       |
| Symbols           |          |          |         |          |          |       |
| Text              |          |          |         |          |          |       |
| Use of color      |          |          |         |          |          |       |