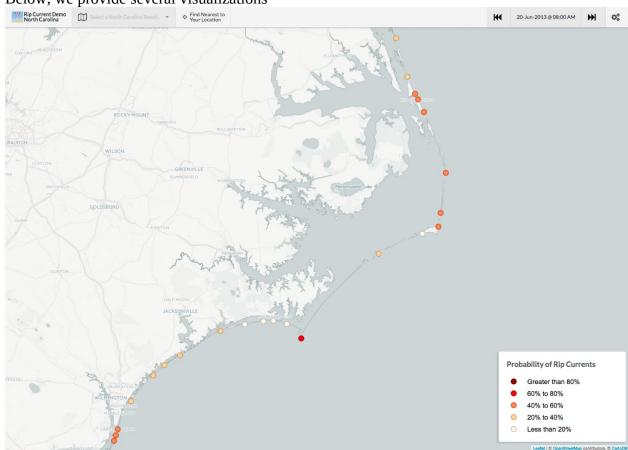

Below, we provide several visualizations

| ,, J P            |          |          |         |          | 7        |       |
|-------------------|----------|----------|---------|----------|----------|-------|
|                   | Very     | Somewhat | Neutral | Somewhat | Very     | Don't |
|                   | negative | negative |         | positive | positive | know  |
| Information       |          |          |         |          |          |       |
| included          |          |          |         |          |          |       |
| Format            |          |          |         |          |          |       |
| Understandability |          |          |         |          |          |       |
| Accuracy          |          |          |         |          |          |       |
| Timeliness        |          |          |         |          |          |       |
| Graphics/         |          |          |         |          |          |       |
| Symbols           |          |          |         |          |          |       |
| Text              |          |          |         |          |          |       |
| Use of color      |          |          |         |          |          |       |