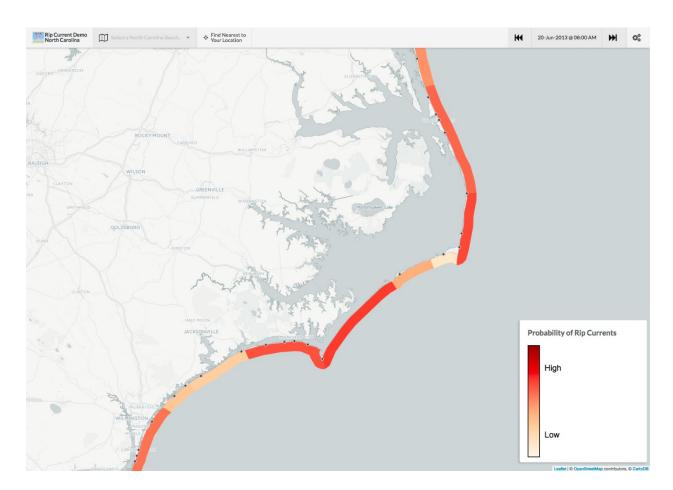

Below, we provide several visualizations

| ,, J P            |          |          |         |          | 7        |       |
|-------------------|----------|----------|---------|----------|----------|-------|
|                   | Very     | Somewhat | Neutral | Somewhat | Very     | Don't |
|                   | negative | negative |         | positive | positive | know  |
| Information       |          |          |         |          |          |       |
| included          |          |          |         |          |          |       |
| Format            |          |          |         |          |          |       |
| Understandability |          |          |         |          |          |       |
| Accuracy          |          |          |         |          |          |       |
| Timeliness        |          |          |         |          |          |       |
| Graphics/         |          |          |         |          |          |       |
| Symbols           |          |          |         |          |          |       |
| Text              |          |          |         |          |          |       |
| Use of color      |          |          |         |          |          |       |