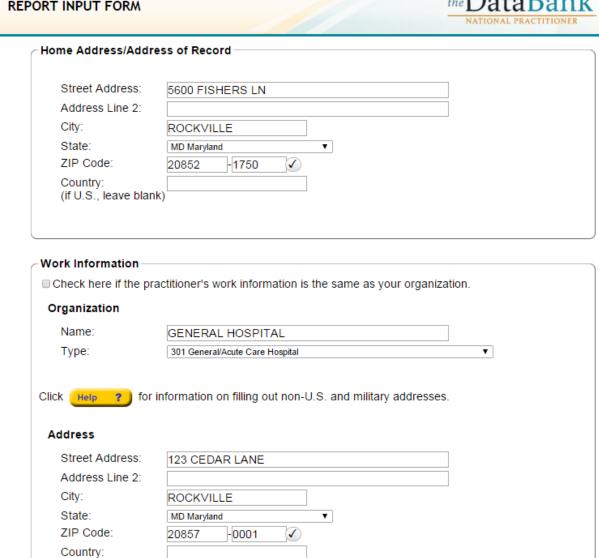

another name    | used                                           |
| 3 d                 |                                                |
| Gender              |                                                |
| ○ Male ● Female     | e OUnknown                                     |
|                     |                                                |
| Birth Date          |                                                |
| 01 / 01 / 1982      | 7                                              |
| 01 / 01 / 1302      |                                                |
|                     |                                                |
| ls Subject Deceased | 1?                                             |
| No □ Unknow         | vn                                             |





(if U.S., leave blank)

| ocial Security Num                                               |                               |
|------------------------------------------------------------------|-------------------------------|
| *****1111                                                        | <u>Edit</u>                   |
| Add another SSN                                                  |                               |
|                                                                  | Identification Numbers (ITIN) |
| Add another ITIN                                                 | lentification Numbers (FEIN)  |
| Add another FEIN                                                 | <u>1</u>                      |
|