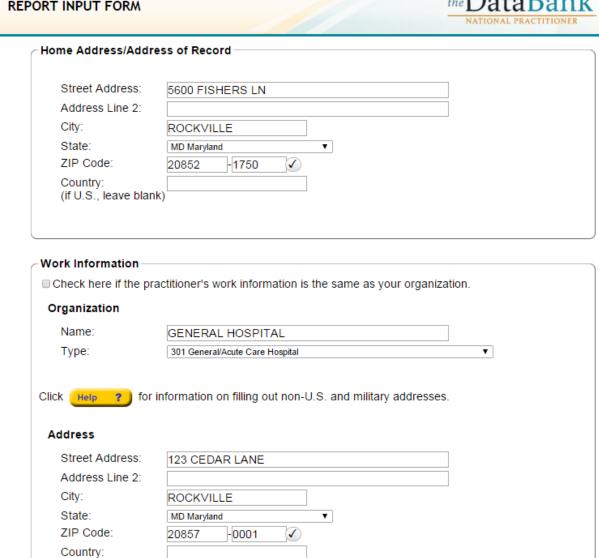

|
| 3 d                 |                                            |         |
| Gender              |                                            |         |
| Male ● Female       | <ul><li>Unknown</li></ul>                  |         |
|                     |                                            |         |
| Birth Date          |                                            |         |
| 04 / 04 / 1092      |                                            |         |
| 01 / 01 / 1982      |                                            |         |
|                     |                                            |         |
| s Subject Deceased  | ?                                          |         |
| •                   |                                            |         |





(if U.S., leave blank)

| ocial Security Num                                               |                               |
|------------------------------------------------------------------|-------------------------------|
| *****1111                                                        | <u>Edit</u>                   |
| Add another SSN                                                  |                               |
|                                                                  | Identification Numbers (ITIN) |
| Add another ITIN                                                 | dentification Numbers (FEIN)  |
| Add another FEIN                                                 | <u>1</u>                      |
|