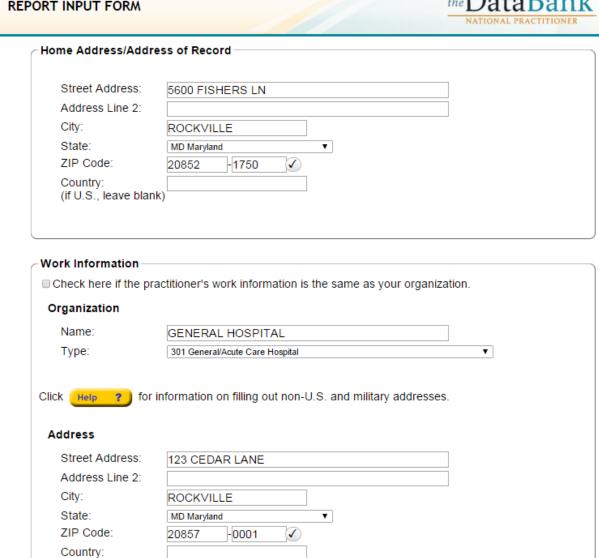

another name    | used                                           |
| 3 d                 |                                                |
| Gender              |                                                |
| ○ Male ● Female     | e OUnknown                                     |
|                     |                                                |
| Birth Date          |                                                |
| 01 / 01 / 1982      | 7                                              |
| 01 / 01 / 1302      |                                                |
|                     |                                                |
| ls Subject Deceased | 1?                                             |
| No □ Unknow         | vn                                             |





(if U.S., leave blank)

| Social Security Numb                                                | Jeis (3314)                                |
|---------------------------------------------------------------------|--------------------------------------------|
| ****1111                                                            | <u>Edit</u>                                |
| Add another SSN                                                     |                                            |
|                                                                     |                                            |
| Individual Taxpayer I                                               | dentification Numbers (ITIN)               |
|                                                                     |