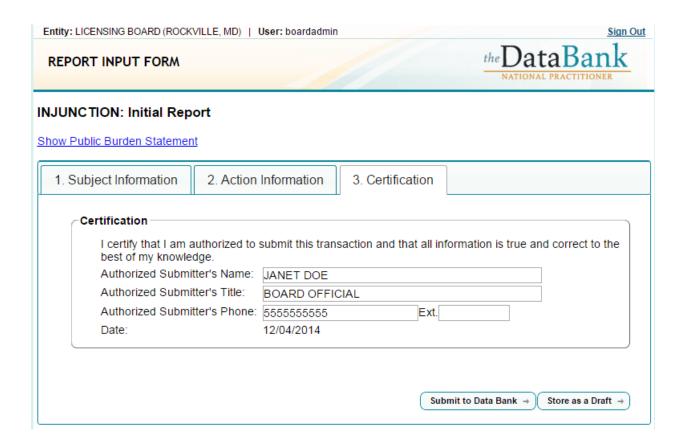

Entity Name: LICENSING BOARD
Address: 123 CEDAR LANE

City, State, Zip: ROCKVILLE, MD 20857-0001

Country:

Name or Office: JANET DOE
Title or Department: BOARD OFFICIAL
Telephone: (555) 555-5555

Entity Internal Report Reference:

Type of Report: INITIAL

B. SUBJECT
IDENTIFICATION
INFORMATION
(INDIVIDUAL)

Subject Name: MANN, ANITTA

Other Name(s) Used:

Gender: FEMALE
Date of Birth: 01/01/1982
Organization Name: GENERAL HOSPITAL
Work Address: 123 CEDAR LANE