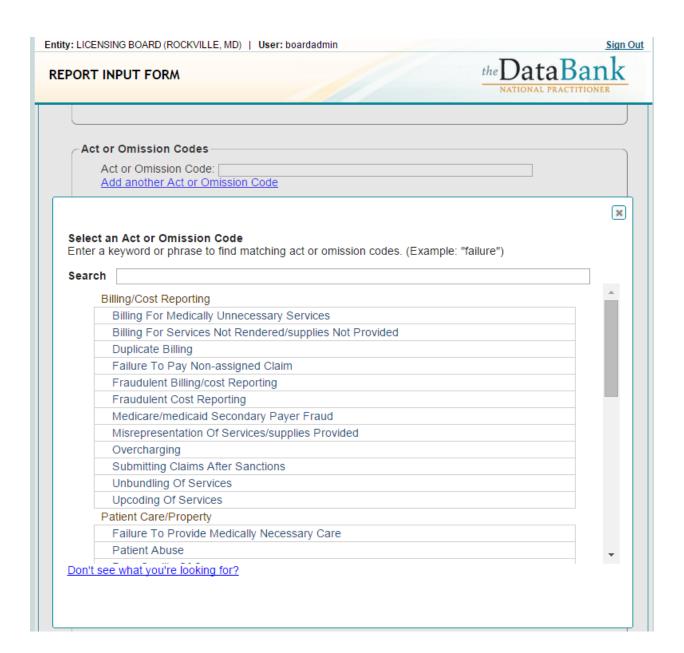

|             | r Act or Omissic                                         | dulent Billing/cost Rep<br>on Code    | orang                  |                  |                |         |
|-------------|----------------------------------------------------------|---------------------------------------|------------------------|------------------|----------------|---------|
| Note: Do no | escription of Act<br>ot reference any<br>of this report. | i(s) or Omission(<br>personal identif | s)<br>ication informat | ion (e.g., names | s) of anyone o | ther th |
|             | •                                                        | vices to patient.                     |                        |                  |                |         |
|             |                                                          |                                       |                        |                  |                |         |
|             |                                                          |                                       |                        |                  |                |         |
|             |                                                          |                                       |                        |                  |                |         |
|             |                                                          |                                       |                        |                  |                |         |
|             |                                                          |                                       |                        |                  |                |         |
| There are 3 | 957 characters                                           | remaining for the                     | e description.         |                  |                |         |
| Spell Check |                                                          |                                       |                        |                  |                |         |

|           | ission Code: Fraudulent Billing/cost Reporting<br>er Act or Omission Code           |                                           |
|-----------|-------------------------------------------------------------------------------------|-------------------------------------------|
| Note: Do  | Description of Act(s) or Omission(s) not reference any personal identification info | rmation (e.g., names) of anyone other tha |
| Doctor b  | lled for services that he did not provide.                                          |                                           |
|           |                                                                                     |                                           |
|           |                                                                                     |                                           |
|           |                                                                                     |                                           |
|           |                                                                                     |                                           |
|           |                                                                                     |                                           |
|           |                                                                                     |                                           |
| There are | 3949 characters remaining for the description                                       | on.                                       |