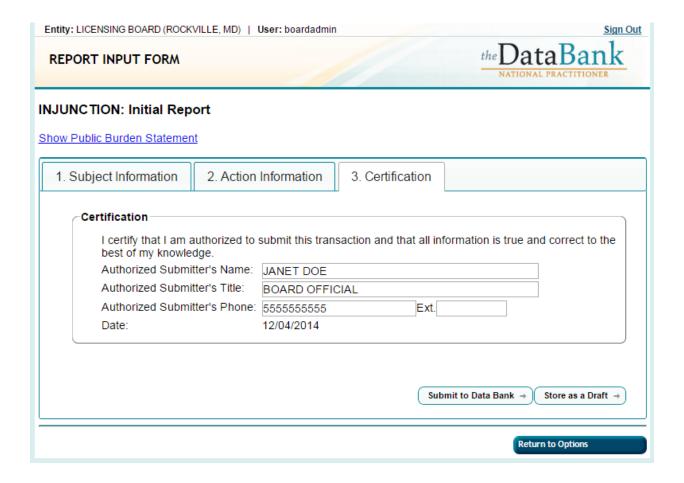

|                                                                                                   | ation————————————————————————————————————                                                                                                                                                       |
|---------------------------------------------------------------------------------------------------|-------------------------------------------------------------------------------------------------------------------------------------------------------------------------------------------------|
| Date of Sentence or Judgn                                                                         | ment: 02 / 14 / 2014                                                                                                                                                                            |
| Is the Action on Appeal?                                                                          |                                                                                                                                                                                                 |
|                                                                                                   |                                                                                                                                                                                                 |
| ○ No                                                                                              |                                                                                                                                                                                                 |
| <ul><li>Unknown</li></ul>                                                                         |                                                                                                                                                                                                 |
| Date of Appeal:                                                                                   | 12 / 01 / 2014                                                                                                                                                                                  |
| Restitution Amount:<br>(Format NNNNN.NN)                                                          | \$20,000.00                                                                                                                                                                                     |
| Other Sentence/Judgment<br>Amount Ordered:<br>(Format NNNNN.NN)                                   | \$                                                                                                                                                                                              |
| Incarceration:                                                                                    | Years Months Days                                                                                                                                                                               |
| Suspended Sentence:                                                                               | Years Months Days                                                                                                                                                                               |
| Home Detention:                                                                                   | Years Months Days                                                                                                                                                                               |
| Probation:                                                                                        | Years 1 Months Days                                                                                                                                                                             |
| Community Service:                                                                                | Hours                                                                                                                                                                                           |
| Other Court Orders:<br>(Describe)                                                                 |                                                                                                                                                                                                 |
| More Sentence/Judgm                                                                               | nent Information                                                                                                                                                                                |
| help you identify this report                                                                     | ence our entity to include an internal file number or other reference information to the tin your files. This information is not used by the Data Bank, but it will be report sent to queriers. |
| provided on copies of the research internal Report Reference: (e.g., claim number)                |                                                                                                                                                                                                 |
| Entity Internal Report Reference: (e.g., claim number)                                            | used by the submitter to identify this transaction. This information is return                                                                                                                  |
| Entity Internal Report Reference: (e.g., claim number)  ustomer Use  This optional field may be u | used by the submitter to identify this transaction. This information is return<br>nly appears on the response returned to your organization.                                                    |
| Entity Internal Report Reference: (e.g., claim number)  ustomer Use  This optional field may be u |                                                                                                                                                                                                 |

|                                                                                        | ment: 03 / 30 / 2014                                                                                                                                                 |
|----------------------------------------------------------------------------------------|----------------------------------------------------------------------------------------------------------------------------------------------------------------------|
| Is the Action on Appeal?                                                               |                                                                                                                                                                      |
| <ul><li>Yes</li></ul>                                                                  |                                                                                                                                                                      |
| ○ No                                                                                   |                                                                                                                                                                      |
| <ul><li>Unknown</li></ul>                                                              |                                                                                                                                                                      |
| Date of Appeal:                                                                        | 11 / 30 / 2014                                                                                                                                                       |
| Restitution Amount:<br>(Format NNNNN.NN)                                               | \$ 1,000.00                                                                                                                                                          |
| Other Sentence/Judgmen                                                                 | t                                                                                                                                                                    |
| Amount Ordered:<br>(Format NNNNN.NN)                                                   | \$                                                                                                                                                                   |
| Suspended Sentence:                                                                    | Years Months Days                                                                                                                                                    |
| Probation:                                                                             | Years 2 Months Days                                                                                                                                                  |
| Community Service:                                                                     | Hours                                                                                                                                                                |
|                                                                                        |                                                                                                                                                                      |
| Other Court Orders:<br>(Describe)                                                      |                                                                                                                                                                      |
|                                                                                        | ment Information                                                                                                                                                     |
| (Describe)  More Sentence/Judge ity Internal Report Refer This optional field allows y | rence  your entity to include an internal file number or other reference information rt in your files. This information is not used by the Data Bank, but it will be |