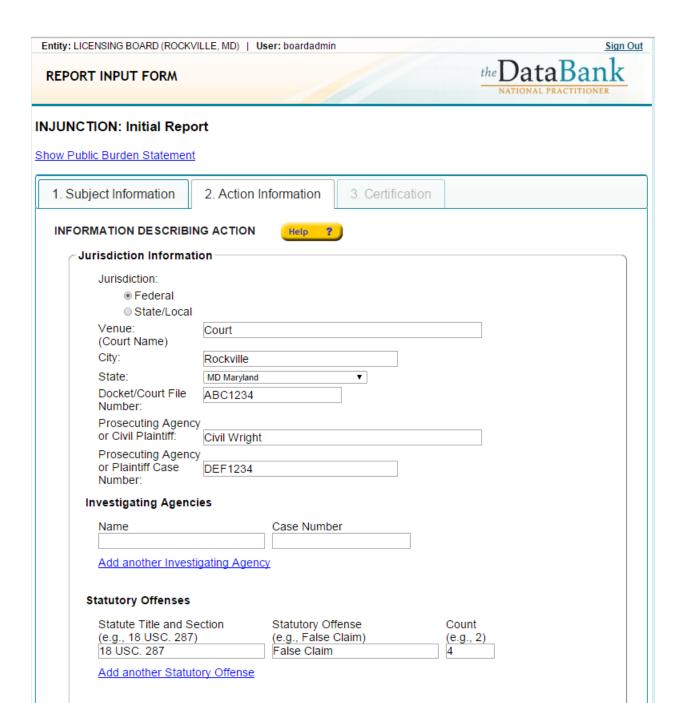

# DEFERRED CONVICTION or PRE-TRIAL DIVERSION: Initial Report

Show Public Burden Statement

| . Subject Information                              | 2. Action Information | 3. Certification |           |  |
|----------------------------------------------------|-----------------------|------------------|-----------|--|
| NFORMATION DESCRIBIN                               | IG ACTION Help ?      |                  |           |  |
| Jurisdiction Informati                             | on———                 |                  |           |  |
| Jurisdiction:                                      |                       |                  |           |  |
|                                                    |                       |                  |           |  |
| ○ State/Local                                      |                       |                  |           |  |
| Venue:<br>(Court Name)                             | Court                 |                  |           |  |
| City:                                              | Rockville             |                  |           |  |
| State:                                             | MD Maryland           | ▼                |           |  |
| Docket/Court File<br>Number:                       | ABC123                |                  |           |  |
| Prosecuting Agency<br>or Civil Plaintiff:          | Wanda Civil           |                  |           |  |
| Prosecuting Agency<br>or Plaintiff Case<br>Number: | DEF123                |                  |           |  |
| Investigating Agenci                               | es                    |                  |           |  |
| Name                                               | Case Numb             | er               |           |  |
|                                                    |                       |                  |           |  |
| Add another Investi                                | gating Agency         |                  |           |  |
|                                                    |                       |                  |           |  |
| Statutory Offenses                                 |                       |                  |           |  |
| Statute Title and Se                               | ection Statutory O    | ffense           | Count     |  |
| (e.g., 18 USC. 287)                                | (e.g., False          |                  | (e.g., 2) |  |
| 18 USC 287                                         | False Claim           |                  | 2         |  |
| Add another Statuto                                | ory Offense           |                  |           |  |
|                                                    |                       |                  |           |  |

City, State, ZIP:

Nature of Relationship(s):

C. INFORMATION REPORTED

Venue (Court): COURT

Jurisdiction: FEDERAL COURT
City, State of Court: ROCKVILLE, MD
Docket/Court File Number: ABC1234

Prosecuting Agency or Civil Plaintiff: CIVIL WRIGHT