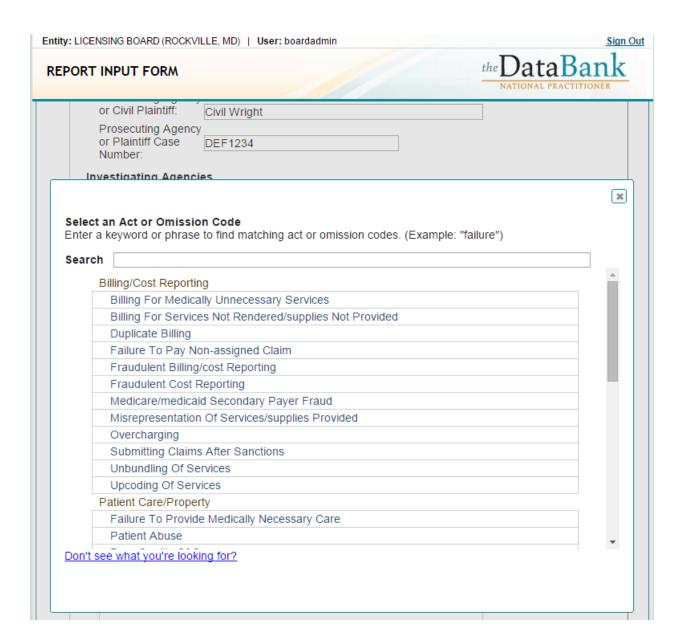

|           | ission Code: Fraudulent Billing/cost Reporting<br>er Act or Omission Code           |                                           |
|-----------|-------------------------------------------------------------------------------------|-------------------------------------------|
| Note: Do  | Description of Act(s) or Omission(s) not reference any personal identification info | rmation (e.g., names) of anyone other tha |
| Doctor b  | lled for services that he did not provide.                                          |                                           |
|           |                                                                                     |                                           |
|           |                                                                                     |                                           |
|           |                                                                                     |                                           |
|           |                                                                                     |                                           |
|           |                                                                                     |                                           |
|           |                                                                                     |                                           |
| There are | 3949 characters remaining for the description                                       | on.                                       |