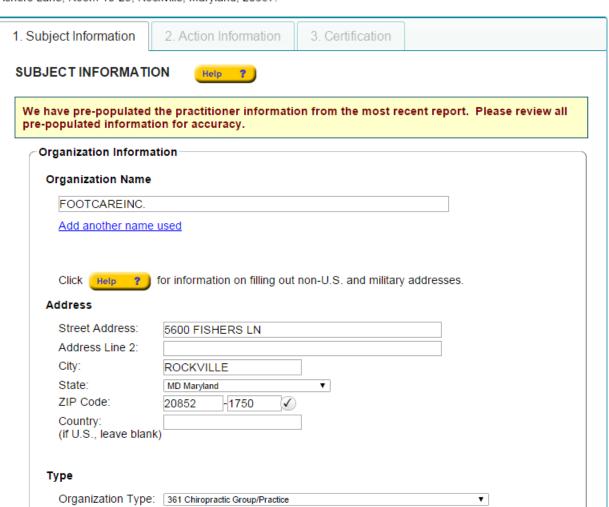

Type of Report: INITIAL

B. SUBJECT

Organization Name: FOOTCAREINC.

IDENTIFICATION INFORMATION (ORGANIZATION)

Business Address: 5600 FISHERS LN

City, State, ZIP: ROCKVILLE, MD 20852-1750

Organization Type: CHIROPRACTIC GROUP/PRACTICE (361)