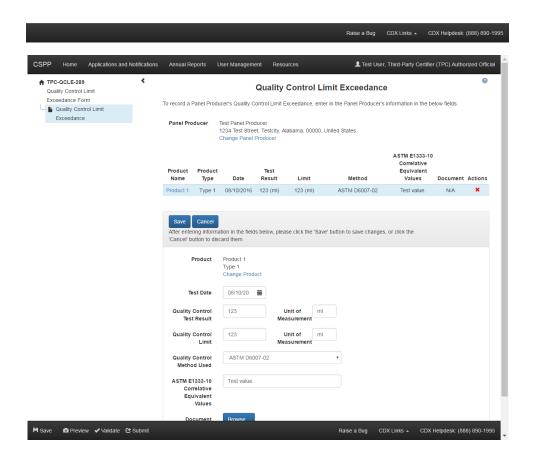

## Third-Party Certifier User Interface Quality Control Limit Exceedance Form Screenshots