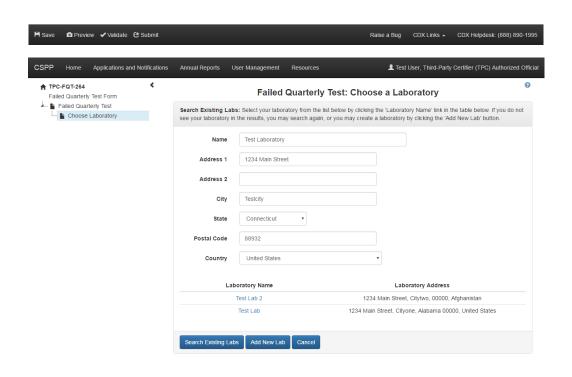

## Third-Party Certifier User Interface Failed Quarterly Test Form Screenshots

Raise a Bug CDX Links - CDX Helpdesk: (888) 890-1995