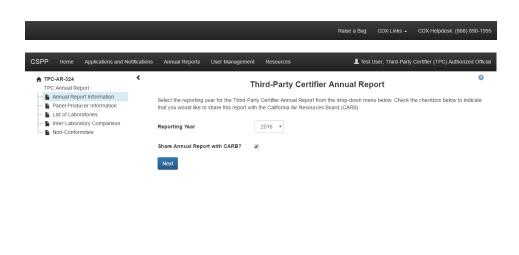

|     |
|      |      |                                | and cannot retri | sons, the syster<br>eve it or reset it<br>a new Formalde | administrator does not have access to your passphrase o a new one. If you have forgotten your passphrase, you yde Standards for Composite Wood Products Form and form. |     |

















### **TPC Application - Amendment**



## Third-Party Certifier User Interface Failed Quarterly Test Form Screenshots









Raise a Bug CDX Links - CDX Helpdesk: (888) 890-1995























## Third-Party Certifier User Interface Quality Control Limit Exceedance Form Screenshots







# Third-Party Certifier User Interface Reduced Testing and Exemption Notification Screenshots





### Third-Party Certifier User Interface TPC Annual Report Screenshots

















































# Third-Party Certifier User Interface Form Submission Screenshots