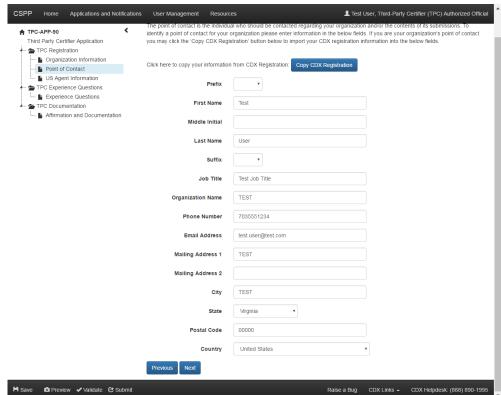

### Third-Party Certifier User Interface TPC Application Screenshots

Raise a Bug CDX Links - CDX Helpdesk: (888) 890-1995

| CSPP | Home | Applications and Notifications | User Management  | Resources                                                | ■ Test User, Third-Party Certifier (TPC) Authorized Offic                                                                                                              | ial |
|------|------|--------------------------------|------------------|----------------------------------------------------------|------------------------------------------------------------------------------------------------------------------------------------------------------------------------|-----|
|      |      |                                |                  | Enter P                                                  | assphrase                                                                                                                                                              |     |
|      |      |                                |                  | enter your pass                                          | phrase for the submission and click the <b>Continue</b> button.                                                                                                        |     |
|      |      |                                |                  | Con                                                      | nue Cancel                                                                                                                                                             |     |
|      |      |                                | and cannot retri | sons, the syster<br>eve it or reset it<br>a new Formalde | administrator does not have access to your passphrase o a new one. If you have forgotten your passphrase, you yde Standards for Composite Wood Products Form and form. |     |