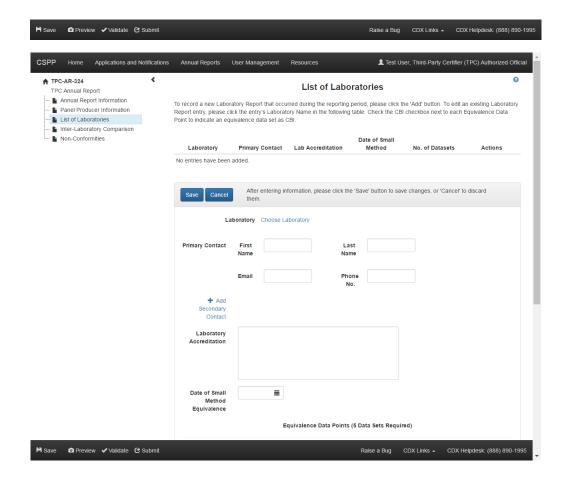

| and cannot retri | sons, the syster<br>eve it or reset it<br>a new Formalde | administrator does not have access to your passphrase o a new one. If you have forgotten your passphrase, you yde Standards for Composite Wood Products Form and form. |     |

















### **TPC Application - Amendment**



## Third-Party Certifier User Interface Failed Quarterly Test Form Screenshots









Raise a Bug CDX Links - CDX Helpdesk: (888) 890-1995























## Third-Party Certifier User Interface Quality Control Limit Exceedance Form Screenshots







# Third-Party Certifier User Interface Reduced Testing and Exemption Notification Screenshots





### Third-Party Certifier User Interface TPC Annual Report Screenshots

















































# Third-Party Certifier User Interface Form Submission Screenshots