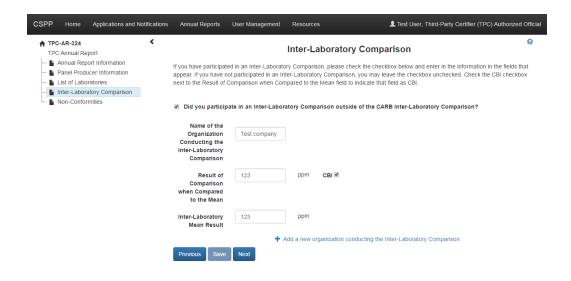

| and cannot retri | sons, the syster<br>eve it or reset it<br>a new Formalde | administrator does not have access to your passphrase o a new one. If you have forgotten your passphrase, you yde Standards for Composite Wood Products Form and form. |     |

















### **TPC Application - Amendment**



## Third-Party Certifier User Interface Failed Quarterly Test Form Screenshots









Raise a Bug CDX Links - CDX Helpdesk: (888) 890-1995























## Third-Party Certifier User Interface Quality Control Limit Exceedance Form Screenshots







# Third-Party Certifier User Interface Reduced Testing and Exemption Notification Screenshots





### Third-Party Certifier User Interface TPC Annual Report Screenshots

















































# Third-Party Certifier User Interface Form Submission Screenshots