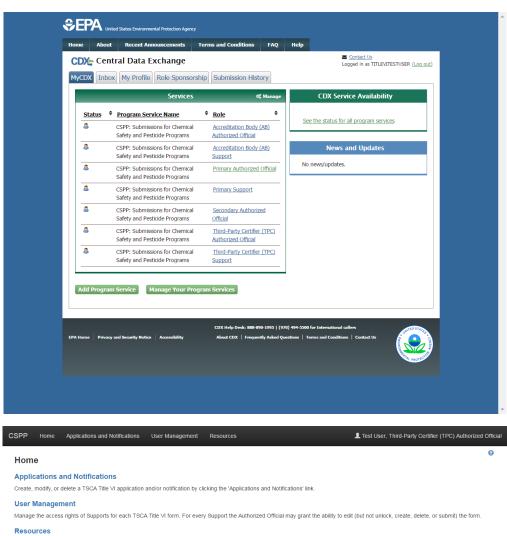

### Title VI Third-Party Certifier Authorized Official Main Screens









#### TSCA Title VI User Guide

This guide describes each screen of the TSCA Title VI application and provides information on how to use the system to complete forms. The guide also contains instructions for registering with CDX, submitting an application and notification form, and amending a previous submission. You can download and print the guide for quick reference.

#### Helpful Web Links

Click the link provided below to access additional information related to the Central Data Exchange (CDX).

CDX Homepage

Click the link provided below to access additional information related to the formaldehyde emission standards for composite wood products.

Formaldehyde Emissions from Composite Wood Products

For technical assistance, please call the CDX helpdesk at (888) 890-1995. For as