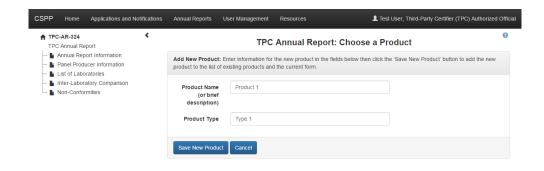

|                                | and cannot retri | sons, the syster<br>eve it or reset it<br>a new Formalde | administrator does not have access to your passphrase o a new one. If you have forgotten your passphrase, you yde Standards for Composite Wood Products Form and form. |     |

















### **TPC Application - Amendment**



## Third-Party Certifier User Interface Failed Quarterly Test Form Screenshots









Raise a Bug CDX Links - CDX Helpdesk: (888) 890-1995























## Third-Party Certifier User Interface Quality Control Limit Exceedance Form Screenshots







# Third-Party Certifier User Interface Reduced Testing and Exemption Notification Screenshots





### Third-Party Certifier User Interface TPC Annual Report Screenshots

















































# Third-Party Certifier User Interface Form Submission Screenshots