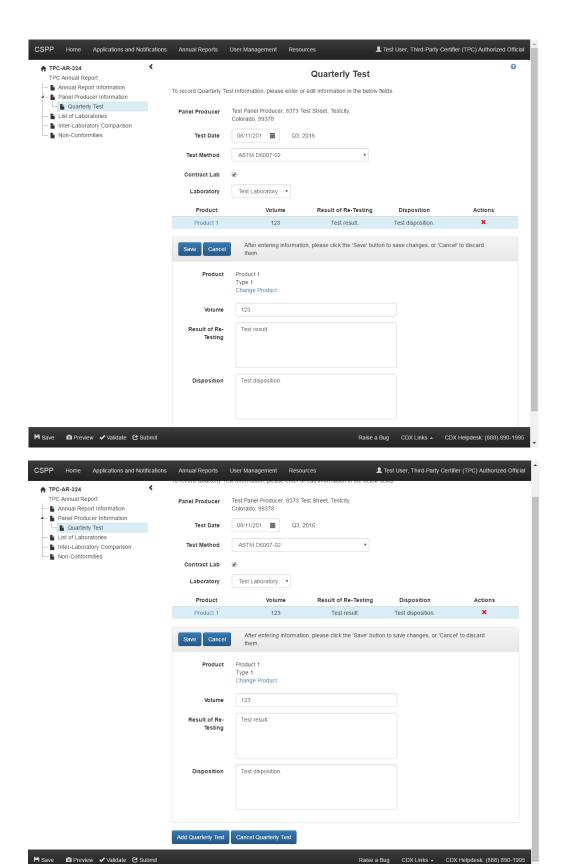

| and cannot retri | sons, the syster<br>eve it or reset it<br>a new Formalde | administrator does not have access to your passphrase o a new one. If you have forgotten your passphrase, you yde Standards for Composite Wood Products Form and form. |     |

















### **TPC Application - Amendment**



## Third-Party Certifier User Interface Failed Quarterly Test Form Screenshots









Raise a Bug CDX Links - CDX Helpdesk: (888) 890-1995























## Third-Party Certifier User Interface Quality Control Limit Exceedance Form Screenshots







# Third-Party Certifier User Interface Reduced Testing and Exemption Notification Screenshots





### Third-Party Certifier User Interface TPC Annual Report Screenshots

















































# Third-Party Certifier User Interface Form Submission Screenshots