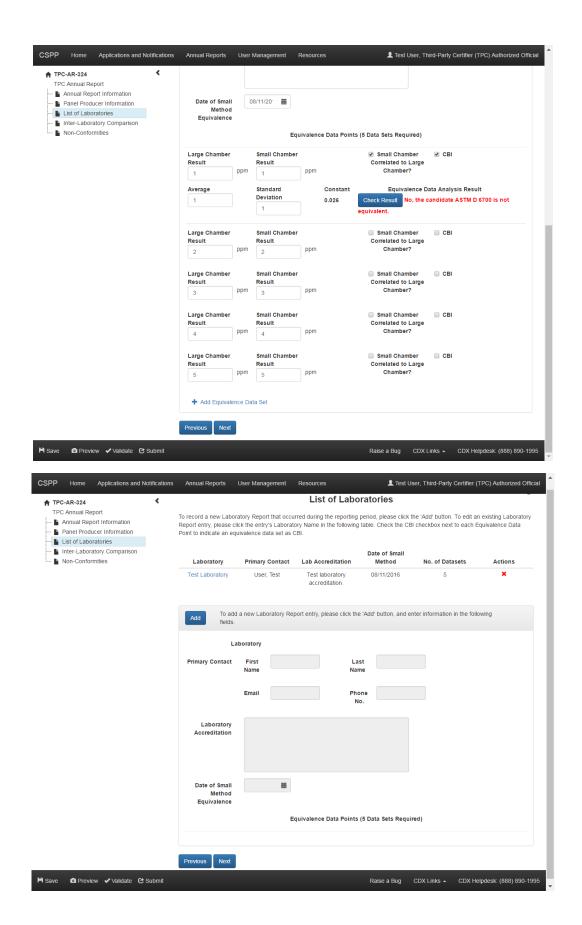

| and cannot retri | sons, the syster<br>eve it or reset it<br>a new Formalde | administrator does not have access to your passphrase o a new one. If you have forgotten your passphrase, you yde Standards for Composite Wood Products Form and form. |     |

















### **TPC Application - Amendment**



## Third-Party Certifier User Interface Failed Quarterly Test Form Screenshots









Raise a Bug CDX Links - CDX Helpdesk: (888) 890-1995























## Third-Party Certifier User Interface Quality Control Limit Exceedance Form Screenshots







# Third-Party Certifier User Interface Reduced Testing and Exemption Notification Screenshots





### Third-Party Certifier User Interface TPC Annual Report Screenshots

















































# Third-Party Certifier User Interface Form Submission Screenshots