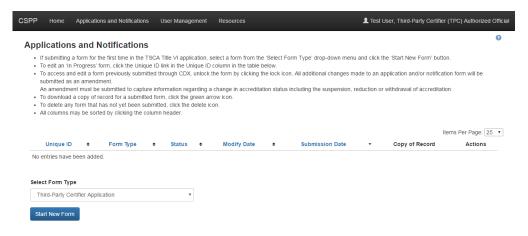

### Title VI Third-Party Certifier Authorized Official Main Screens

#### TSCA Title VI User Guide

This guide describes each screen of the TSCA Title VI application and provides information on how to use the system to complete forms. The guide also contains instructions for registering with CDX, submitting an application and notification form, and amending a previous submission. You can download and print the guide for quick reference.