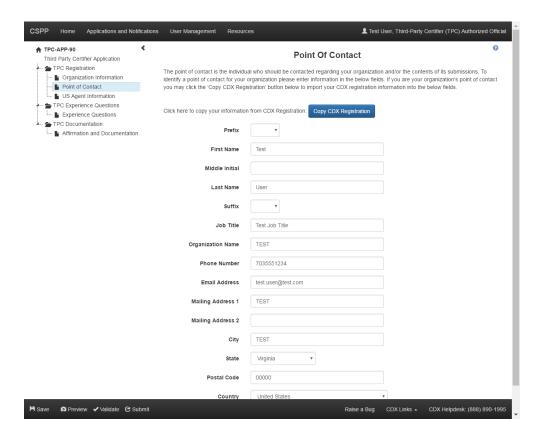

### Third-Party Certifier User Interface TPC Application Screenshots

Raise a Bug CDX Links - CDX Helpdesk: (888) 890-1995

| CSPP | Home | Applications and Notifications | User Management  | Resources                                                | ■ Test User, Third-Party Certifier (TPC) Authorized Offic                                                                                                              | ial |
|------|------|--------------------------------|------------------|----------------------------------------------------------|------------------------------------------------------------------------------------------------------------------------------------------------------------------------|-----|
|      |      |                                |                  | Enter P                                                  | assphrase                                                                                                                                                              |     |
|      |      |                                |                  | enter your pass                                          | phrase for the submission and click the <b>Continue</b> button.                                                                                                        |     |
|      |      |                                |                  | Con                                                      | nue Cancel                                                                                                                                                             |     |
|      |      |                                | and cannot retri | sons, the syster<br>eve it or reset it<br>a new Formalde | administrator does not have access to your passphrase o a new one. If you have forgotten your passphrase, you yde Standards for Composite Wood Products Form and form. |     |