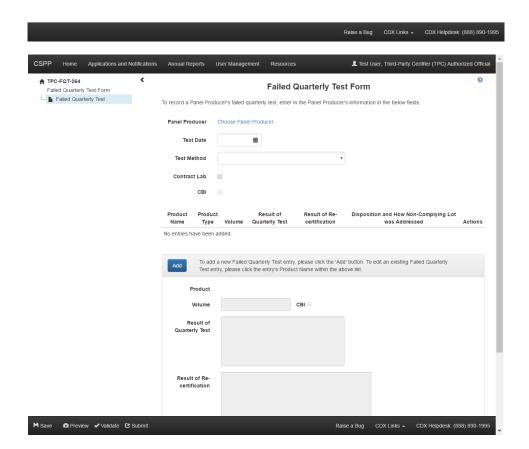

## Third-Party Certifier User Interface Failed Quarterly Test Form Screenshots

Raise a Bug CDX Links - CDX Helpdesk: (888) 890-1995