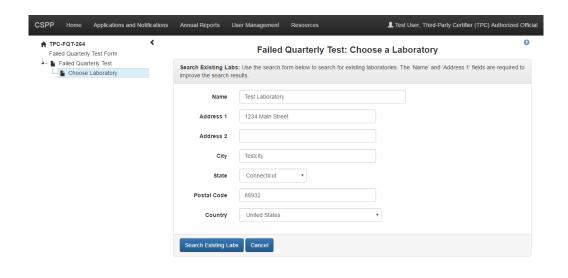

## Third-Party Certifier User Interface Failed Quarterly Test Form Screenshots

Raise a Bug CDX Links - CDX Helpdesk: (888) 890-1995