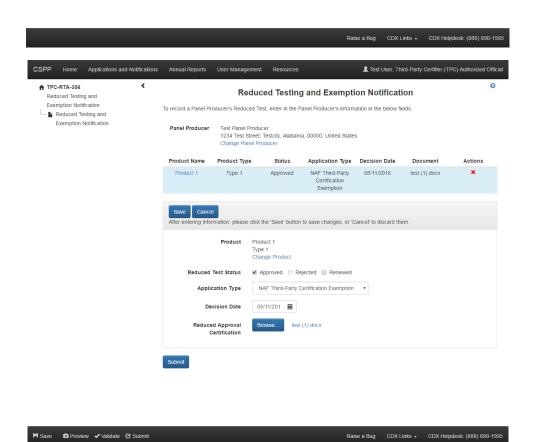

# Third-Party Certifier User Interface Reduced Testing and Exemption Notification Screenshots