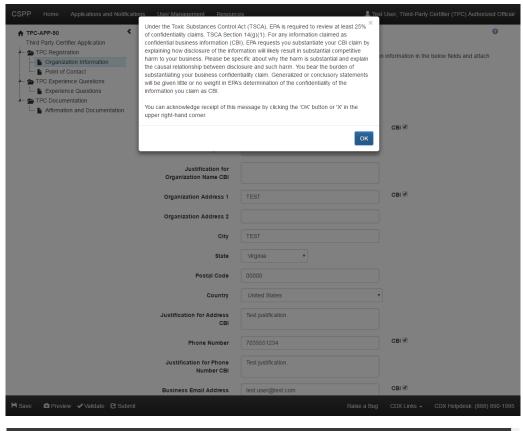

| phrase for the submission and click the <b>Continue</b> button.                                                                                                        |     |
|      |      |                                |                  | Con                                                      | nue Cancel                                                                                                                                                             |     |
|      |      |                                | and cannot retri | sons, the syster<br>eve it or reset it<br>a new Formalde | administrator does not have access to your passphrase o a new one. If you have forgotten your passphrase, you yde Standards for Composite Wood Products Form and form. |     |

















### **TPC Application - Amendment**



## Third-Party Certifier User Interface Failed Quarterly Test Form Screenshots









Raise a Bug CDX Links - CDX Helpdesk: (888) 890-1995























## Third-Party Certifier User Interface Quality Control Limit Exceedance Form Screenshots







# Third-Party Certifier User Interface Reduced Testing and Exemption Notification Screenshots





### Third-Party Certifier User Interface TPC Annual Report Screenshots

















































# Third-Party Certifier User Interface Form Submission Screenshots