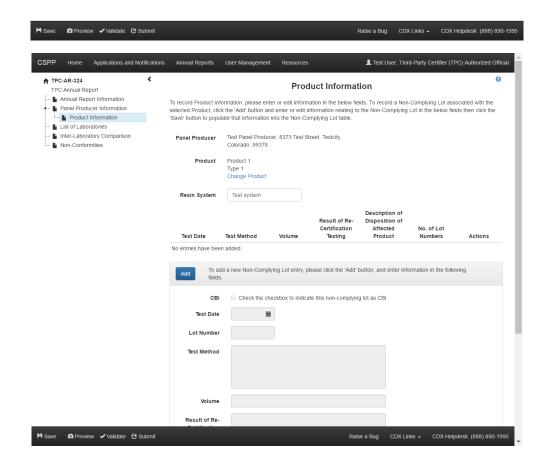

|                                | and cannot retri | sons, the syster<br>eve it or reset it<br>a new Formalde | administrator does not have access to your passphrase o a new one. If you have forgotten your passphrase, you yde Standards for Composite Wood Products Form and form. |     |

















### **TPC Application - Amendment**



## Third-Party Certifier User Interface Failed Quarterly Test Form Screenshots









Raise a Bug CDX Links - CDX Helpdesk: (888) 890-1995























## Third-Party Certifier User Interface Quality Control Limit Exceedance Form Screenshots







# Third-Party Certifier User Interface Reduced Testing and Exemption Notification Screenshots





### Third-Party Certifier User Interface TPC Annual Report Screenshots

















































# Third-Party Certifier User Interface Form Submission Screenshots