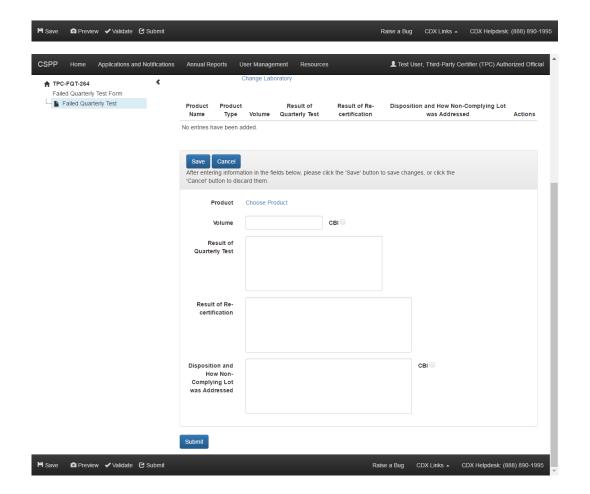

## Third-Party Certifier User Interface Failed Quarterly Test Form Screenshots

Raise a Bug CDX Links - CDX Helpdesk: (888) 890-1995