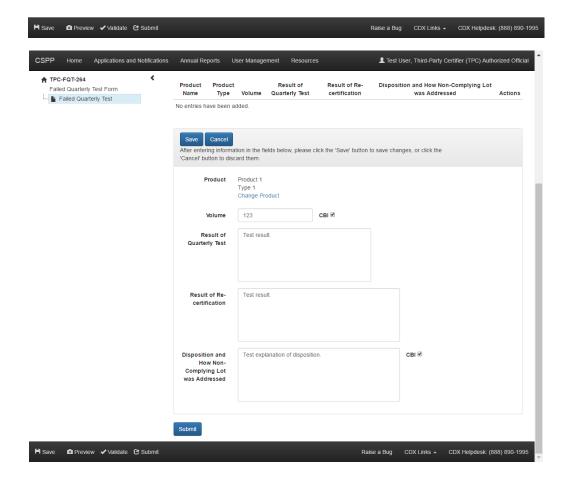

## Third-Party Certifier User Interface Failed Quarterly Test Form Screenshots

Raise a Bug CDX Links - CDX Helpdesk: (888) 890-1995