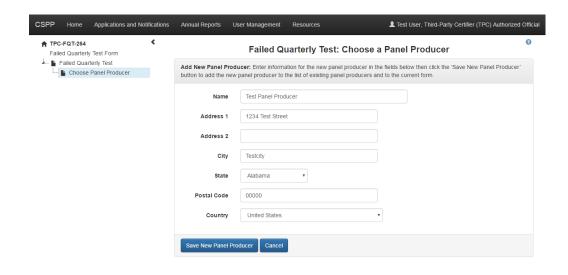

## Third-Party Certifier User Interface Failed Quarterly Test Form Screenshots

Raise a Bug CDX Links - CDX Helpdesk: (888) 890-1995