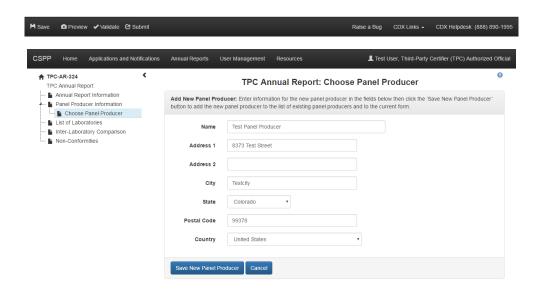

|      |      |                                | and cannot retri | sons, the syster<br>eve it or reset it<br>a new Formalde | administrator does not have access to your passphrase o a new one. If you have forgotten your passphrase, you yde Standards for Composite Wood Products Form and form. |     |

















### **TPC Application - Amendment**



## Third-Party Certifier User Interface Failed Quarterly Test Form Screenshots









Raise a Bug CDX Links - CDX Helpdesk: (888) 890-1995























## Third-Party Certifier User Interface Quality Control Limit Exceedance Form Screenshots







# Third-Party Certifier User Interface Reduced Testing and Exemption Notification Screenshots





### Third-Party Certifier User Interface TPC Annual Report Screenshots

















































# Third-Party Certifier User Interface Form Submission Screenshots