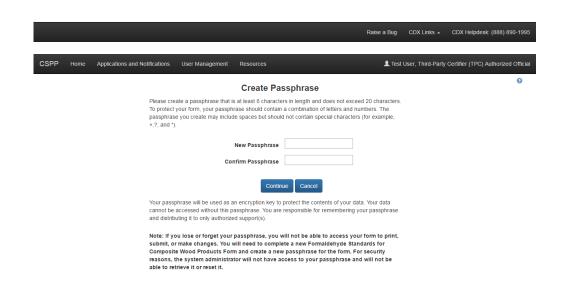

### Third-Party Certifier User Interface TPC Application Screenshots

Raise a Bug CDX Links - CDX Helpdesk: (888) 890-1995

| CSPP | Home | Applications and Notifications | User Management  | Resources                                                | ■ Test User, Third-Party Certifier (TPC) Authorized Offic                                                                                                              | ial |
|------|------|--------------------------------|------------------|----------------------------------------------------------|------------------------------------------------------------------------------------------------------------------------------------------------------------------------|-----|
|      |      |                                |                  | Enter P                                                  | assphrase                                                                                                                                                              |     |
|      |      |                                |                  | enter your pass                                          | phrase for the submission and click the <b>Continue</b> button.                                                                                                        |     |
|      |      |                                |                  | Con                                                      | nue Cancel                                                                                                                                                             |     |
|      |      |                                | and cannot retri | sons, the syster<br>eve it or reset it<br>a new Formalde | administrator does not have access to your passphrase o a new one. If you have forgotten your passphrase, you yde Standards for Composite Wood Products Form and form. |     |