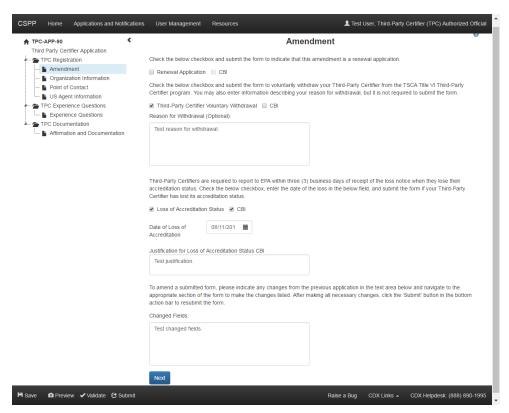

ck the <b>Continue</b> button.                                                                                                        |     |
|      |      |                                |                  | Con                                                      | nue Cancel                                                                                                                                                             |     |
|      |      |                                | and cannot retri | sons, the syster<br>eve it or reset it<br>a new Formalde | administrator does not have access to your passphrase o a new one. If you have forgotten your passphrase, you yde Standards for Composite Wood Products Form and form. |     |

















### **TPC Application - Amendment**



## Third-Party Certifier User Interface Failed Quarterly Test Form Screenshots









Raise a Bug CDX Links - CDX Helpdesk: (888) 890-1995























## Third-Party Certifier User Interface Quality Control Limit Exceedance Form Screenshots







# Third-Party Certifier User Interface Reduced Testing and Exemption Notification Screenshots





### Third-Party Certifier User Interface TPC Annual Report Screenshots

















































# Third-Party Certifier User Interface Form Submission Screenshots