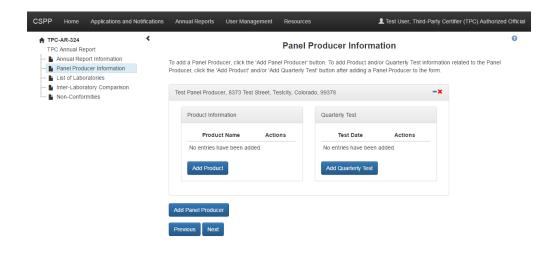

|      |                                | and cannot retri | sons, the syster<br>eve it or reset it<br>a new Formalde | administrator does not have access to your passphrase o a new one. If you have forgotten your passphrase, you yde Standards for Composite Wood Products Form and form. |     |

















### **TPC Application - Amendment**



## Third-Party Certifier User Interface Failed Quarterly Test Form Screenshots









Raise a Bug CDX Links - CDX Helpdesk: (888) 890-1995























## Third-Party Certifier User Interface Quality Control Limit Exceedance Form Screenshots







# Third-Party Certifier User Interface Reduced Testing and Exemption Notification Screenshots





### Third-Party Certifier User Interface TPC Annual Report Screenshots

















































# Third-Party Certifier User Interface Form Submission Screenshots