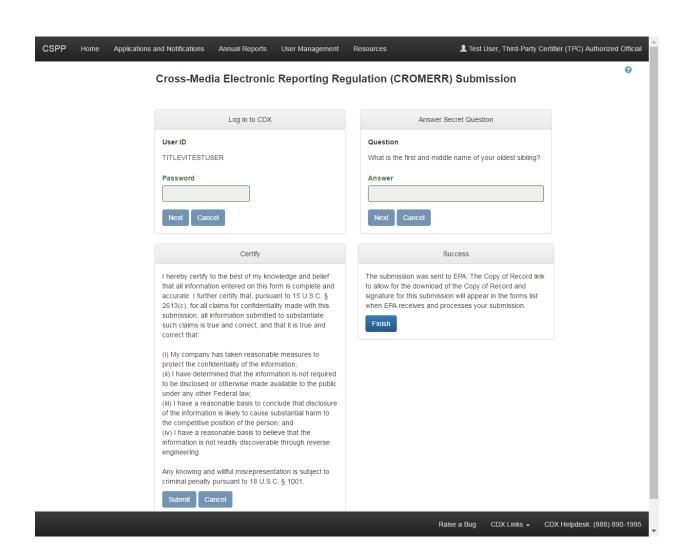

a new Formalde | administrator does not have access to your passphrase o a new one. If you have forgotten your passphrase, you yde Standards for Composite Wood Products Form and form. |     |

















### **TPC Application - Amendment**



## Third-Party Certifier User Interface Failed Quarterly Test Form Screenshots









Raise a Bug CDX Links - CDX Helpdesk: (888) 890-1995























## Third-Party Certifier User Interface Quality Control Limit Exceedance Form Screenshots







# Third-Party Certifier User Interface Reduced Testing and Exemption Notification Screenshots





### Third-Party Certifier User Interface TPC Annual Report Screenshots

















































# Third-Party Certifier User Interface Form Submission Screenshots