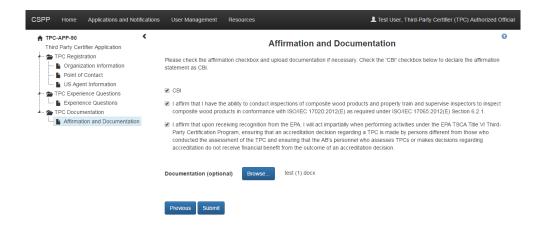

### Third-Party Certifier User Interface TPC Application Screenshots

Raise a Bug CDX Links - CDX Helpdesk: (888) 890-1995

| CSPP | Home | Applications and Notifications | User Management  | Resources                                                | ■ Test User, Third-Party Certifier (TPC) Authorized Offic                                                                                                              | ial |
|------|------|--------------------------------|------------------|----------------------------------------------------------|------------------------------------------------------------------------------------------------------------------------------------------------------------------------|-----|
|      |      |                                |                  | Enter P                                                  | assphrase                                                                                                                                                              |     |
|      |      |                                |                  | enter your pass                                          | phrase for the submission and click the <b>Continue</b> button.                                                                                                        |     |
|      |      |                                |                  | Con                                                      | nue Cancel                                                                                                                                                             |     |
|      |      |                                | and cannot retri | sons, the syster<br>eve it or reset it<br>a new Formalde | administrator does not have access to your passphrase o a new one. If you have forgotten your passphrase, you yde Standards for Composite Wood Products Form and form. |     |