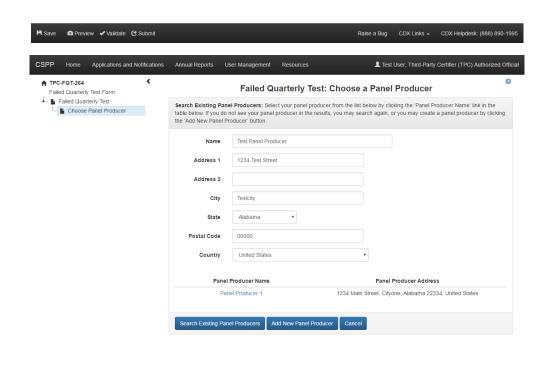

## Third-Party Certifier User Interface Failed Quarterly Test Form Screenshots

Raise a Bug CDX Links - CDX Helpdesk: (888) 890-1995