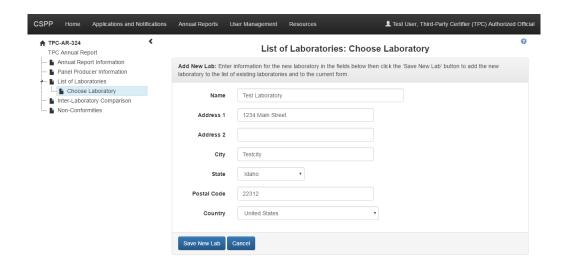

| and cannot retri | sons, the syster<br>eve it or reset it<br>a new Formalde | administrator does not have access to your passphrase o a new one. If you have forgotten your passphrase, you yde Standards for Composite Wood Products Form and form. |     |

















### **TPC Application - Amendment**



## Third-Party Certifier User Interface Failed Quarterly Test Form Screenshots









Raise a Bug CDX Links - CDX Helpdesk: (888) 890-1995























## Third-Party Certifier User Interface Quality Control Limit Exceedance Form Screenshots







# Third-Party Certifier User Interface Reduced Testing and Exemption Notification Screenshots





### Third-Party Certifier User Interface TPC Annual Report Screenshots

















































# Third-Party Certifier User Interface Form Submission Screenshots