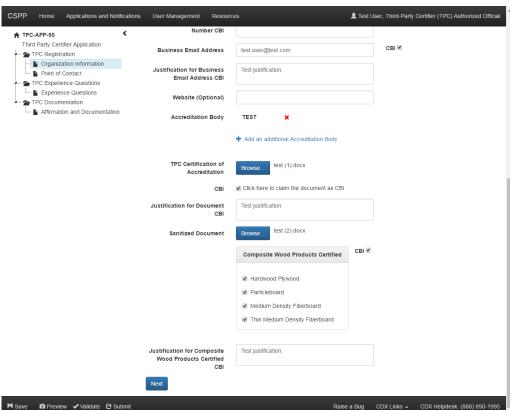

### Third-Party Certifier User Interface TPC Application Screenshots

Raise a Bug CDX Links - CDX Helpdesk: (888) 890-1995

| CSPP | Home | Applications and Notifications | User Management  | Resources                                                | ■ Test User, Third-Party Certifier (TPC) Authorized Offic                                                                                                              | ial |
|------|------|--------------------------------|------------------|----------------------------------------------------------|------------------------------------------------------------------------------------------------------------------------------------------------------------------------|-----|
|      |      |                                |                  | Enter P                                                  | assphrase                                                                                                                                                              |     |
|      |      |                                |                  | enter your pass                                          | phrase for the submission and click the <b>Continue</b> button.                                                                                                        |     |
|      |      |                                |                  | Con                                                      | nue Cancel                                                                                                                                                             |     |
|      |      |                                | and cannot retri | sons, the syster<br>eve it or reset it<br>a new Formalde | administrator does not have access to your passphrase o a new one. If you have forgotten your passphrase, you yde Standards for Composite Wood Products Form and form. |     |