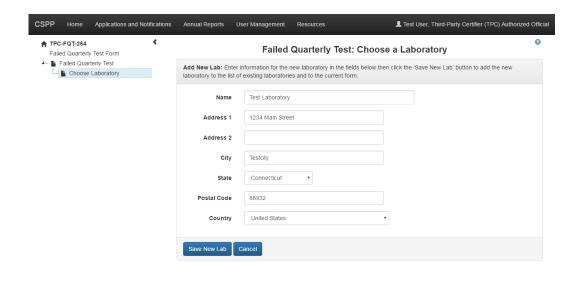

## Third-Party Certifier User Interface Failed Quarterly Test Form Screenshots

Raise a Bug CDX Links - CDX Helpdesk: (888) 890-1995