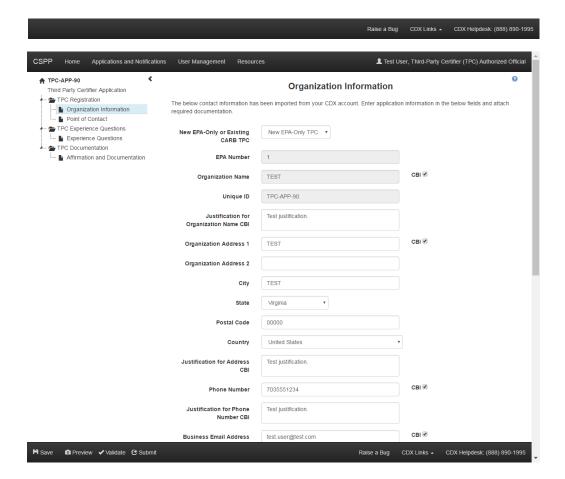

| phrase for the submission and click the <b>Continue</b> button.                                                                                                        |     |
|      |      |                                |                  | Con                                                      | nue Cancel                                                                                                                                                             |     |
|      |      |                                | and cannot retri | sons, the syster<br>eve it or reset it<br>a new Formalde | administrator does not have access to your passphrase o a new one. If you have forgotten your passphrase, you yde Standards for Composite Wood Products Form and form. |     |

















### **TPC Application - Amendment**



## Third-Party Certifier User Interface Failed Quarterly Test Form Screenshots









Raise a Bug CDX Links - CDX Helpdesk: (888) 890-1995























## Third-Party Certifier User Interface Quality Control Limit Exceedance Form Screenshots







# Third-Party Certifier User Interface Reduced Testing and Exemption Notification Screenshots





### Third-Party Certifier User Interface TPC Annual Report Screenshots

















































# Third-Party Certifier User Interface Form Submission Screenshots