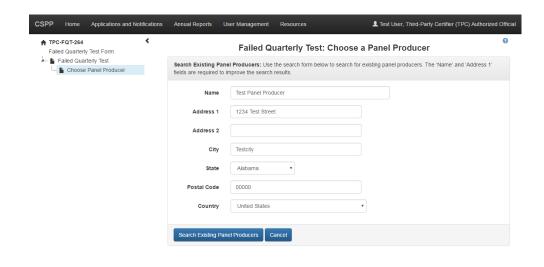

## Third-Party Certifier User Interface Failed Quarterly Test Form Screenshots

Raise a Bug CDX Links - CDX Helpdesk: (888) 890-1995