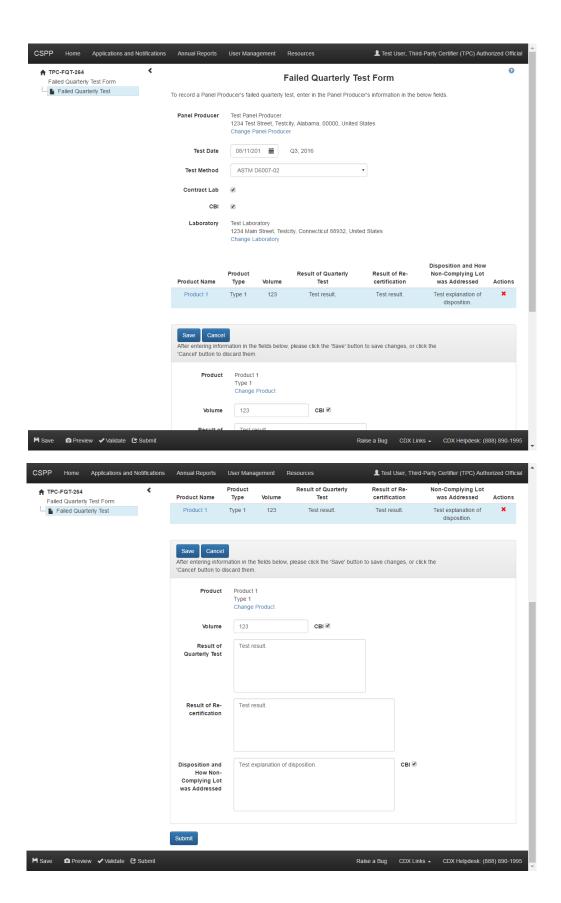

## Third-Party Certifier User Interface Failed Quarterly Test Form Screenshots

Raise a Bug CDX Links - CDX Helpdesk: (888) 890-1995