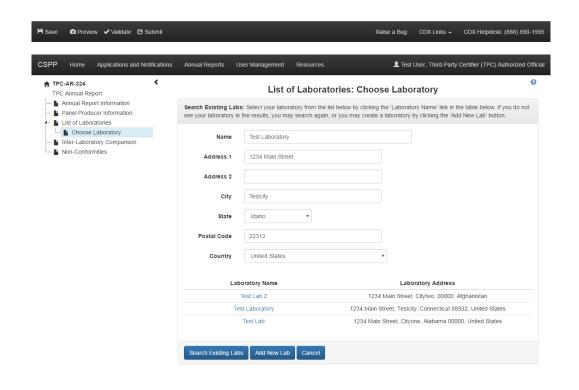

| and cannot retri | sons, the syster<br>eve it or reset it<br>a new Formalde | administrator does not have access to your passphrase o a new one. If you have forgotten your passphrase, you yde Standards for Composite Wood Products Form and form. |     |

















### **TPC Application - Amendment**



## Third-Party Certifier User Interface Failed Quarterly Test Form Screenshots









Raise a Bug CDX Links - CDX Helpdesk: (888) 890-1995























## Third-Party Certifier User Interface Quality Control Limit Exceedance Form Screenshots







# Third-Party Certifier User Interface Reduced Testing and Exemption Notification Screenshots





### Third-Party Certifier User Interface TPC Annual Report Screenshots

















































# Third-Party Certifier User Interface Form Submission Screenshots