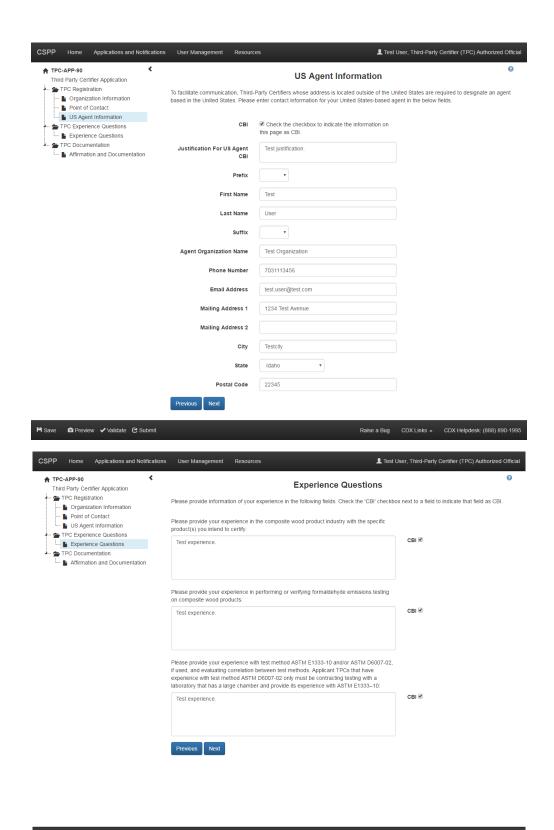

### Third-Party Certifier User Interface TPC Application Screenshots

Raise a Bug CDX Links - CDX Helpdesk: (888) 890-1995

| CSPP | Home | Applications and Notifications | User Management  | Resources                                                | ■ Test User, Third-Party Certifier (TPC) Authorized Offic                                                                                                              | ial |
|------|------|--------------------------------|------------------|----------------------------------------------------------|------------------------------------------------------------------------------------------------------------------------------------------------------------------------|-----|
|      |      |                                |                  | Enter P                                                  | assphrase                                                                                                                                                              |     |
|      |      |                                |                  | enter your pass                                          | phrase for the submission and click the <b>Continue</b> button.                                                                                                        |     |
|      |      |                                |                  | Con                                                      | nue Cancel                                                                                                                                                             |     |
|      |      |                                | and cannot retri | sons, the syster<br>eve it or reset it<br>a new Formalde | administrator does not have access to your passphrase o a new one. If you have forgotten your passphrase, you yde Standards for Composite Wood Products Form and form. |     |