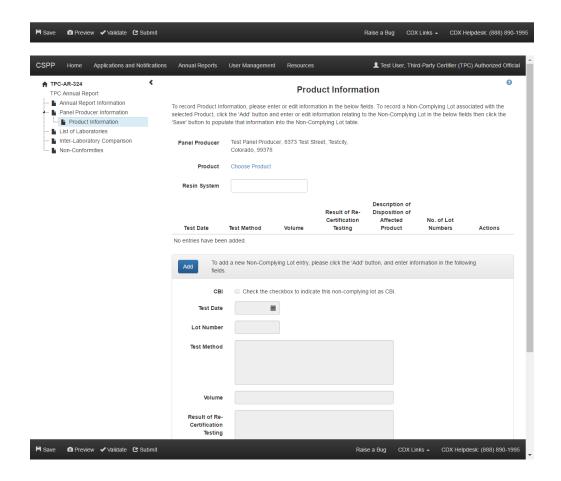

|      |                                | and cannot retri | sons, the syster<br>eve it or reset it<br>a new Formalde | administrator does not have access to your passphrase o a new one. If you have forgotten your passphrase, you yde Standards for Composite Wood Products Form and form. |     |

















### **TPC Application - Amendment**



## Third-Party Certifier User Interface Failed Quarterly Test Form Screenshots









Raise a Bug CDX Links - CDX Helpdesk: (888) 890-1995























## Third-Party Certifier User Interface Quality Control Limit Exceedance Form Screenshots







# Third-Party Certifier User Interface Reduced Testing and Exemption Notification Screenshots





### Third-Party Certifier User Interface TPC Annual Report Screenshots

















































# Third-Party Certifier User Interface Form Submission Screenshots