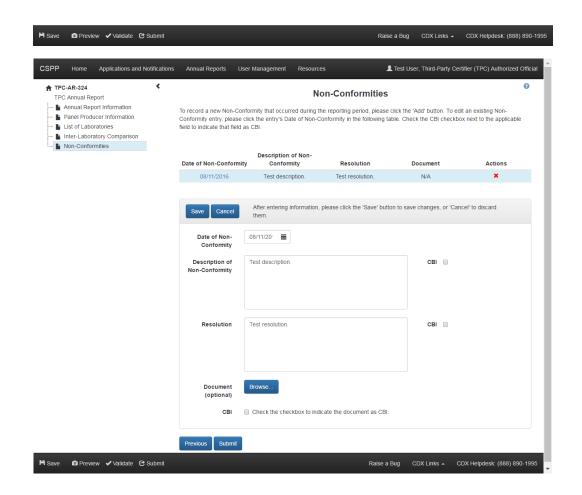

| and cannot retri | sons, the syster<br>eve it or reset it<br>a new Formalde | administrator does not have access to your passphrase o a new one. If you have forgotten your passphrase, you yde Standards for Composite Wood Products Form and form. |     |

















### **TPC Application - Amendment**



## Third-Party Certifier User Interface Failed Quarterly Test Form Screenshots









Raise a Bug CDX Links - CDX Helpdesk: (888) 890-1995























## Third-Party Certifier User Interface Quality Control Limit Exceedance Form Screenshots







# Third-Party Certifier User Interface Reduced Testing and Exemption Notification Screenshots





### Third-Party Certifier User Interface TPC Annual Report Screenshots

















































# Third-Party Certifier User Interface Form Submission Screenshots