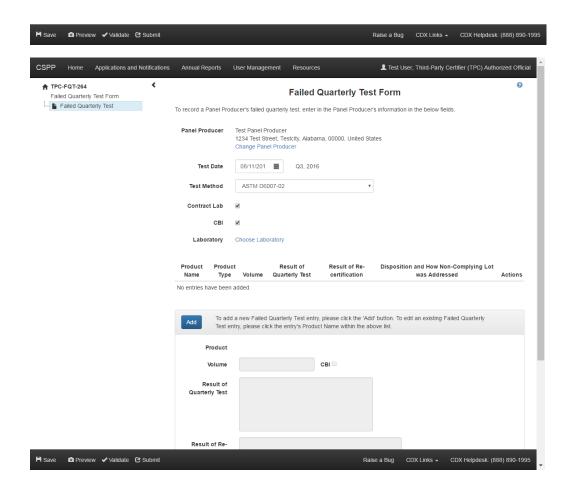

## Third-Party Certifier User Interface Failed Quarterly Test Form Screenshots

Raise a Bug CDX Links - CDX Helpdesk: (888) 890-1995