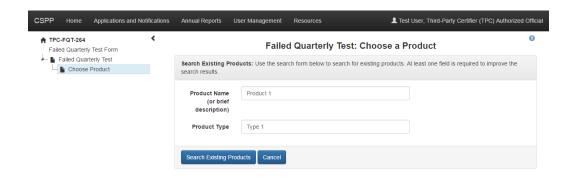

## Third-Party Certifier User Interface Failed Quarterly Test Form Screenshots

Raise a Bug CDX Links - CDX Helpdesk: (888) 890-1995