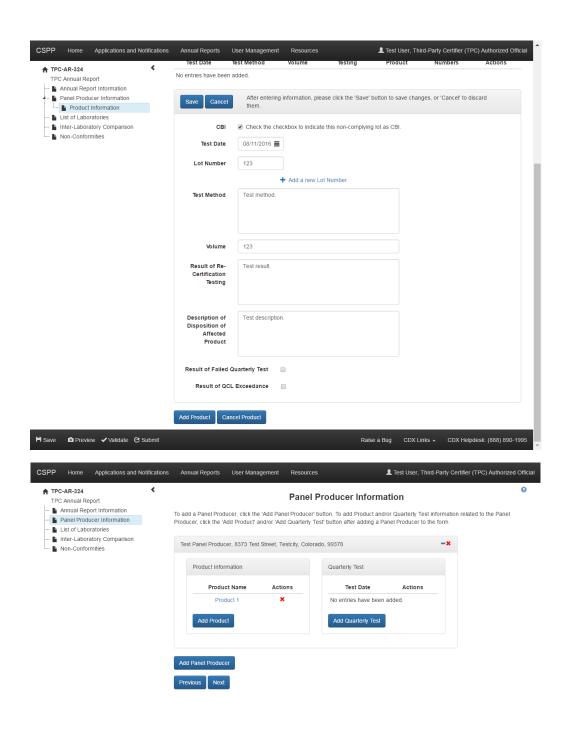

|                                | and cannot retri | sons, the syster<br>eve it or reset it<br>a new Formalde | administrator does not have access to your passphrase o a new one. If you have forgotten your passphrase, you yde Standards for Composite Wood Products Form and form. |     |

















### **TPC Application - Amendment**



## Third-Party Certifier User Interface Failed Quarterly Test Form Screenshots









Raise a Bug CDX Links - CDX Helpdesk: (888) 890-1995























## Third-Party Certifier User Interface Quality Control Limit Exceedance Form Screenshots







# Third-Party Certifier User Interface Reduced Testing and Exemption Notification Screenshots





### Third-Party Certifier User Interface TPC Annual Report Screenshots

















































# Third-Party Certifier User Interface Form Submission Screenshots