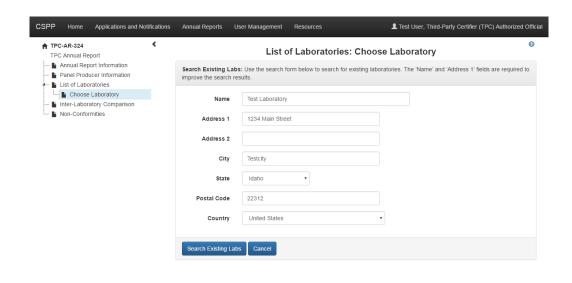

| and cannot retri | sons, the syster<br>eve it or reset it<br>a new Formalde | administrator does not have access to your passphrase o a new one. If you have forgotten your passphrase, you yde Standards for Composite Wood Products Form and form. |     |

















### **TPC Application - Amendment**



## Third-Party Certifier User Interface Failed Quarterly Test Form Screenshots









Raise a Bug CDX Links - CDX Helpdesk: (888) 890-1995























## Third-Party Certifier User Interface Quality Control Limit Exceedance Form Screenshots







# Third-Party Certifier User Interface Reduced Testing and Exemption Notification Screenshots





### Third-Party Certifier User Interface TPC Annual Report Screenshots

















































# Third-Party Certifier User Interface Form Submission Screenshots