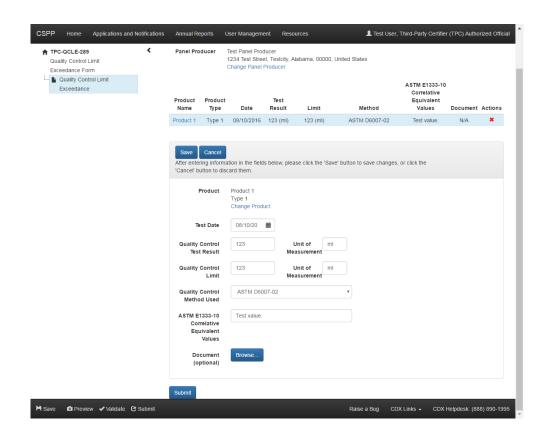

## Third-Party Certifier User Interface Quality Control Limit Exceedance Form Screenshots