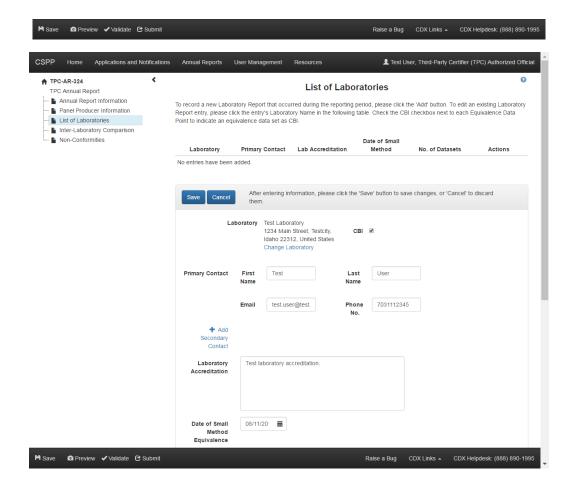

| and cannot retri | sons, the syster<br>eve it or reset it<br>a new Formalde | administrator does not have access to your passphrase o a new one. If you have forgotten your passphrase, you yde Standards for Composite Wood Products Form and form. |     |

















### **TPC Application - Amendment**



## Third-Party Certifier User Interface Failed Quarterly Test Form Screenshots









Raise a Bug CDX Links - CDX Helpdesk: (888) 890-1995























## Third-Party Certifier User Interface Quality Control Limit Exceedance Form Screenshots







# Third-Party Certifier User Interface Reduced Testing and Exemption Notification Screenshots





### Third-Party Certifier User Interface TPC Annual Report Screenshots

















































# Third-Party Certifier User Interface Form Submission Screenshots