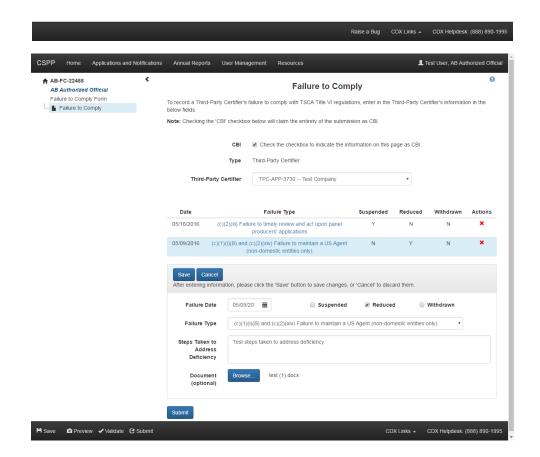

# Accreditation Body User Interface TPC Failure to Comply Notification Screenshots