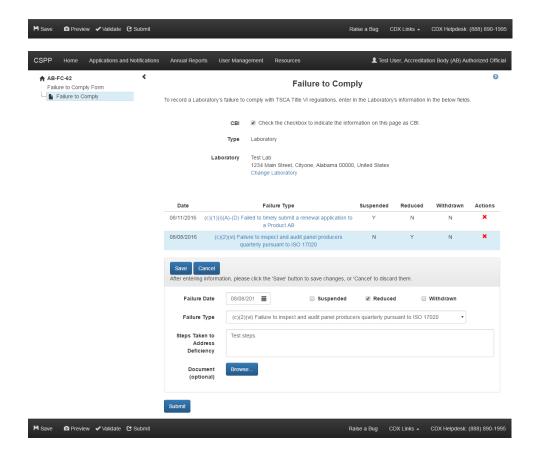

# Accreditation Body User Interface Laboratory Failure to Comply Notification Screenshots