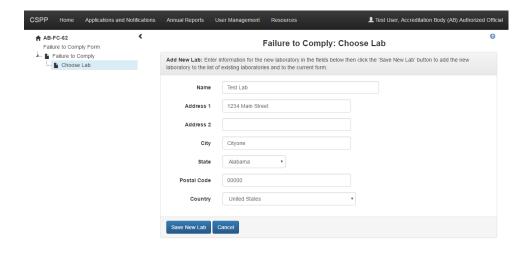

# Accreditation Body User Interface Laboratory Failure to Comply Notification Screenshots