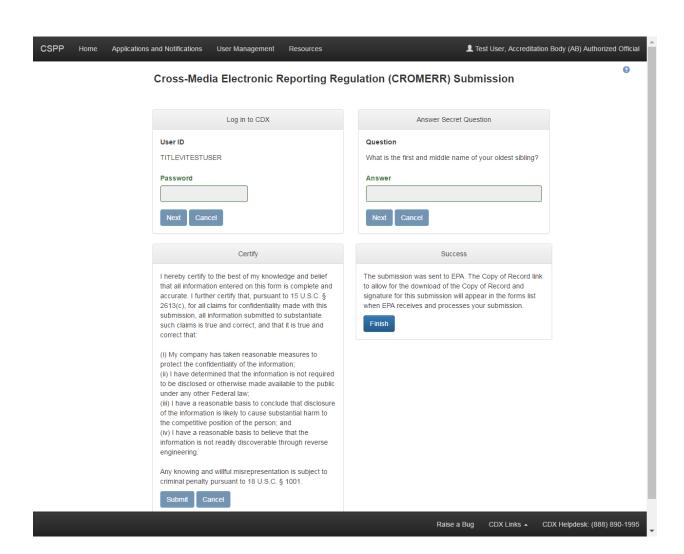

ontent) or for regulatory requirement related questions, please call (202) 554-1404 Monday to Friday 8:30 a.m. – 5:00 p.m. EST or e-mail the TSCA-Holline@epamail.epa.gov.

Raise a Bug CDX Links - CDX Helpdesk: (888) 890-199

## Accreditation Body User Interface AB Application Screenshots























### Accreditation Body User Interface AB Application - Amendment



# Accreditation Body User Interface TPC Failure to Comply Notification Screenshots





# Accreditation Body User Interface Laboratory Failure to Comply Notification Screenshots













# Accreditation Body User Interface Product AB Annual Report Screenshots





## Accreditation Body User Interface Laboratory AB Annual Report Screenshots





# Accreditation Body User Interface Form Submission Screenshots