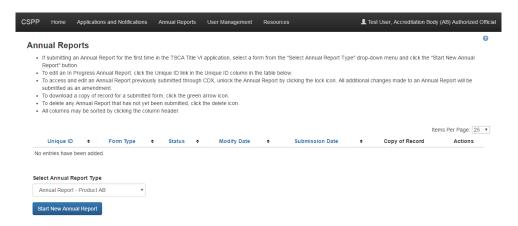

ions from Composite Wood Products

For technical assistance, please call the CDX helpdesk at (888) 890-1995. For assistance on how to fill out the forms (content) or for regulatory requirement related questions, please call (202) 554-1404 Monday to Friday 8:30 a.m. – 5:00 p.m. EST or e-mail the TSCA-Holline@epamail.epa.gov.

Raise a Bug CDX Links - CDX Helpdesk: (888) 890-199

## Accreditation Body User Interface AB Application Screenshots























### Accreditation Body User Interface AB Application - Amendment



# Accreditation Body User Interface TPC Failure to Comply Notification Screenshots





# Accreditation Body User Interface Laboratory Failure to Comply Notification Screenshots













# Accreditation Body User Interface Product AB Annual Report Screenshots





## Accreditation Body User Interface Laboratory AB Annual Report Screenshots





# Accreditation Body User Interface Form Submission Screenshots