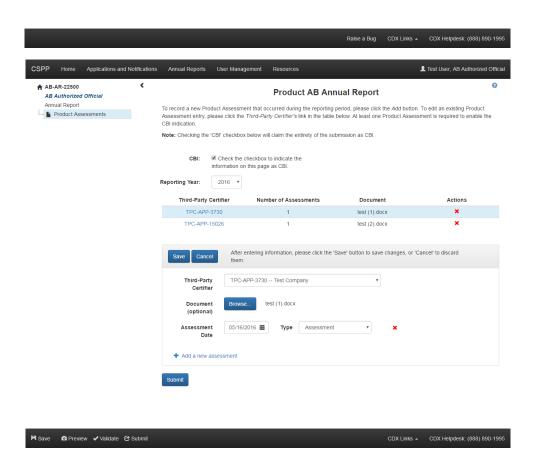

ns from Composite Wood Products

For technical assistance, please call the CDX helpdesk at (888) 890-1995. For assistance on how to fill out the forms (content) or for regulatory requirement related questions, please call (202) 554-1404 Monday to Friday 8:30 a.m. – 5:00 p.m. EST or e-mail the TSCA-Holline@epamail.epa.gov.

Raise a Bug CDX Links - CDX Helpdesk: (888) 890-199

## Accreditation Body User Interface AB Application Screenshots























### Accreditation Body User Interface AB Application - Amendment



# Accreditation Body User Interface TPC Failure to Comply Notification Screenshots





# Accreditation Body User Interface Laboratory Failure to Comply Notification Screenshots













# Accreditation Body User Interface Product AB Annual Report Screenshots





## Accreditation Body User Interface Laboratory AB Annual Report Screenshots





# Accreditation Body User Interface Form Submission Screenshots