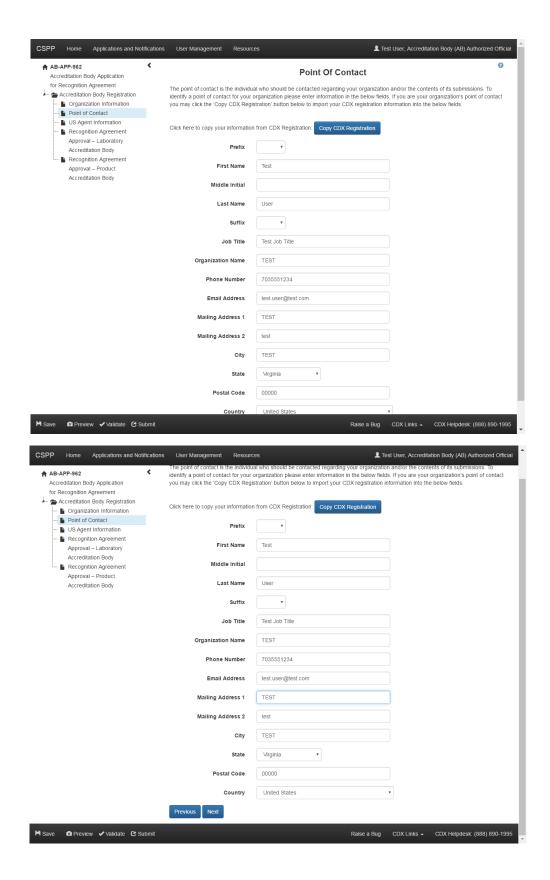

guide for quick reference.

User Guide

#### Helpful Web Links

Click the link provided below to access additional information related to the Central Data Exchange (CDX).

CDX Homepage

Click the link provided below to access additional information related to the formaldehyde emission standards for composite wood products.

Formaldehyde Emissions from Composite Wood Products

For technical assistance, please call the CDX helpdesk at (888) 890-1995. For assistance on how to fill out the forms (content) or for regulatory requirement related questions, please call (202) 554-1404 Monday to Friday 8:30 a.m. – 5:00 p.m. EST or e-mail the TSCA-Holline@epamail.epa.gov.

Raise a Bug CDX Links - CDX Helpdesk: (888) 890-199

## Accreditation Body User Interface AB Application Screenshots























### Accreditation Body User Interface AB Application - Amendment



# Accreditation Body User Interface TPC Failure to Comply Notification Screenshots





# Accreditation Body User Interface Laboratory Failure to Comply Notification Screenshots













# Accreditation Body User Interface Product AB Annual Report Screenshots





## Accreditation Body User Interface Laboratory AB Annual Report Screenshots





# Accreditation Body User Interface Form Submission Screenshots