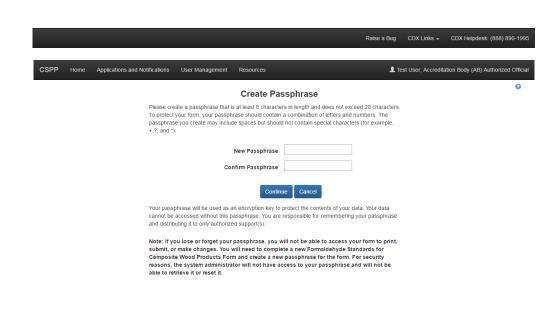

rint the guide for quick reference.

User Guide

#### Helpful Web Links

Click the link provided below to access additional information related to the Central Data Exchange (CDX).

CDX Homepage

Click the link provided below to access additional information related to the formaldehyde emission standards for composite wood products.

Formaldehyde Emissions from Composite Wood Products

For technical assistance, please call the CDX helpdesk at (888) 890-1995. For assistance on how to fill out the forms (content) or for regulatory requirement related questions, please call (202) 554-1404 Monday to Friday 8:30 a.m. – 5:00 p.m. EST or e-mail the TSCA-Holline@epamail.epa.gov.

Raise a Bug CDX Links - CDX Helpdesk: (888) 890-199

## Accreditation Body User Interface AB Application Screenshots























### Accreditation Body User Interface AB Application - Amendment



# Accreditation Body User Interface TPC Failure to Comply Notification Screenshots





# Accreditation Body User Interface Laboratory Failure to Comply Notification Screenshots













# Accreditation Body User Interface Product AB Annual Report Screenshots





## Accreditation Body User Interface Laboratory AB Annual Report Screenshots





# Accreditation Body User Interface Form Submission Screenshots