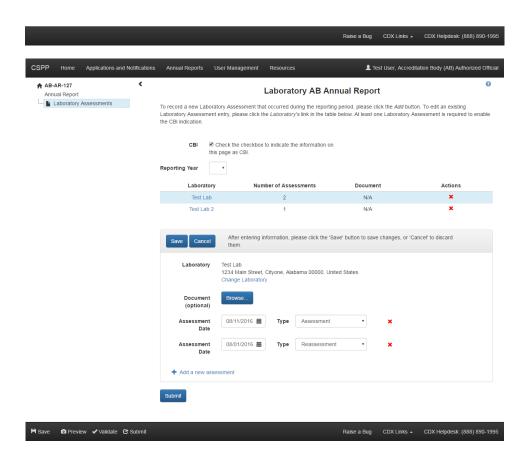

pdesk at (888) 890-1995. For assistance on how to fill out the forms (content) or for regulatory requirement related questions, please call (202) 554-1404 Monday to Friday 8:30 a.m. – 5:00 p.m. EST or e-mail the TSCA-Holline@epamail.epa.gov.

Raise a Bug CDX Links - CDX Helpdesk: (888) 890-199

## Accreditation Body User Interface AB Application Screenshots























### Accreditation Body User Interface AB Application - Amendment



# Accreditation Body User Interface TPC Failure to Comply Notification Screenshots





# Accreditation Body User Interface Laboratory Failure to Comply Notification Screenshots













# Accreditation Body User Interface Product AB Annual Report Screenshots





## Accreditation Body User Interface Laboratory AB Annual Report Screenshots





# Accreditation Body User Interface Form Submission Screenshots