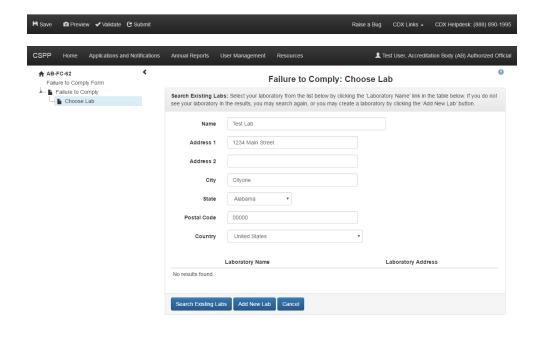

# Accreditation Body User Interface Laboratory Failure to Comply Notification Screenshots