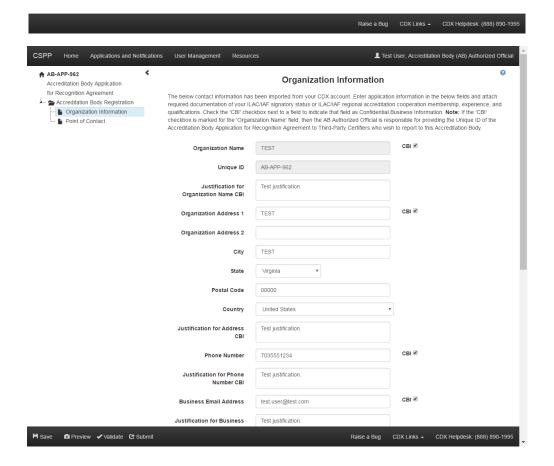

the guide for quick reference.

User Guide

#### Helpful Web Links

Click the link provided below to access additional information related to the Central Data Exchange (CDX).

CDX Homepage

Click the link provided below to access additional information related to the formaldehyde emission standards for composite wood products.

Formaldehyde Emissions from Composite Wood Products

For technical assistance, please call the CDX helpdesk at (888) 890-1995. For assistance on how to fill out the forms (content) or for regulatory requirement related questions, please call (202) 554-1404 Monday to Friday 8:30 a.m. – 5:00 p.m. EST or e-mail the TSCA-Holline@epamail.epa.gov.

Raise a Bug CDX Links - CDX Helpdesk: (888) 890-199

## Accreditation Body User Interface AB Application Screenshots























### Accreditation Body User Interface AB Application - Amendment



# Accreditation Body User Interface TPC Failure to Comply Notification Screenshots





# Accreditation Body User Interface Laboratory Failure to Comply Notification Screenshots













# Accreditation Body User Interface Product AB Annual Report Screenshots





## Accreditation Body User Interface Laboratory AB Annual Report Screenshots





# Accreditation Body User Interface Form Submission Screenshots