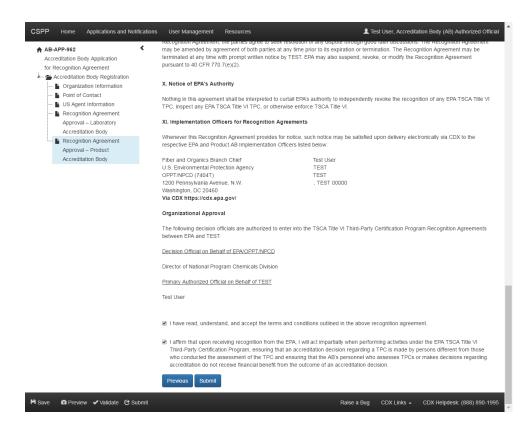

quick reference.

User Guide

#### Helpful Web Links

Click the link provided below to access additional information related to the Central Data Exchange (CDX).

CDX Homepage

Click the link provided below to access additional information related to the formaldehyde emission standards for composite wood products.

Formaldehyde Emissions from Composite Wood Products

For technical assistance, please call the CDX helpdesk at (888) 890-1995. For assistance on how to fill out the forms (content) or for regulatory requirement related questions, please call (202) 554-1404 Monday to Friday 8:30 a.m. – 5:00 p.m. EST or e-mail the TSCA-Holline@epamail.epa.gov.

Raise a Bug CDX Links - CDX Helpdesk: (888) 890-199

## Accreditation Body User Interface AB Application Screenshots























### Accreditation Body User Interface AB Application - Amendment



# Accreditation Body User Interface TPC Failure to Comply Notification Screenshots





# Accreditation Body User Interface Laboratory Failure to Comply Notification Screenshots













# Accreditation Body User Interface Product AB Annual Report Screenshots





## Accreditation Body User Interface Laboratory AB Annual Report Screenshots





# Accreditation Body User Interface Form Submission Screenshots