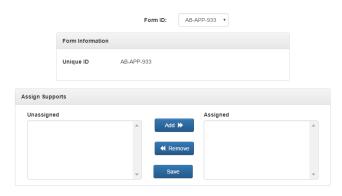

### **User Management**

The Authorized Official is responsible for restricting a Support's access to select forms by assigning or un-assigning them. The Support can access and edit only those forms for which the Authorized Official has granted access. Select a specific form from the Form ID drop-down menu and assign a Support to the form by highlighting the individual and clicking the Add button. To un-assign a Support, highlight the individual and click the Remove button. To highlight and assign or un-assign multiple Supports, hold down the Ctrl or Shift keys on the keyboard and click each Support before moving. You must click the Save button after each assignment.