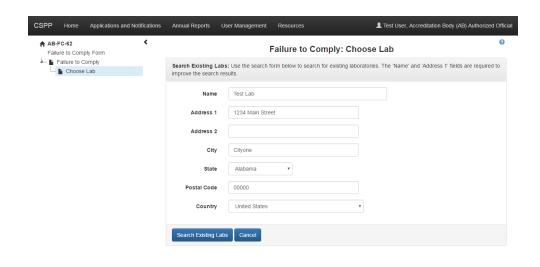

# Accreditation Body User Interface Laboratory Failure to Comply Notification Screenshots