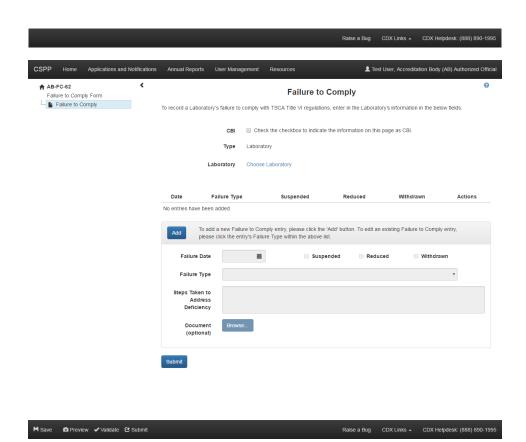

# Accreditation Body User Interface Laboratory Failure to Comply Notification Screenshots