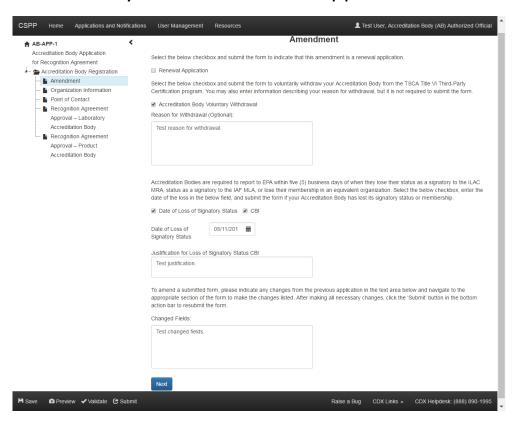

k provided below to access additional information related to the Central Data Exchange (CDX).

CDX Homepage

Click the link provided below to access additional information related to the formaldehyde emission standards for composite wood products.

Formaldehyde Emissions from Composite Wood Products

For technical assistance, please call the CDX helpdesk at (888) 890-1995. For assistance on how to fill out the forms (content) or for regulatory requirement related questions, please call (202) 554-1404 Monday to Friday 8:30 a.m. – 5:00 p.m. EST or e-mail the TSCA-Holline@epamail.epa.gov.

Raise a Bug CDX Links - CDX Helpdesk: (888) 890-199

## Accreditation Body User Interface AB Application Screenshots























### Accreditation Body User Interface AB Application - Amendment



# Accreditation Body User Interface TPC Failure to Comply Notification Screenshots





# Accreditation Body User Interface Laboratory Failure to Comply Notification Screenshots













# Accreditation Body User Interface Product AB Annual Report Screenshots





## Accreditation Body User Interface Laboratory AB Annual Report Screenshots





# Accreditation Body User Interface Form Submission Screenshots