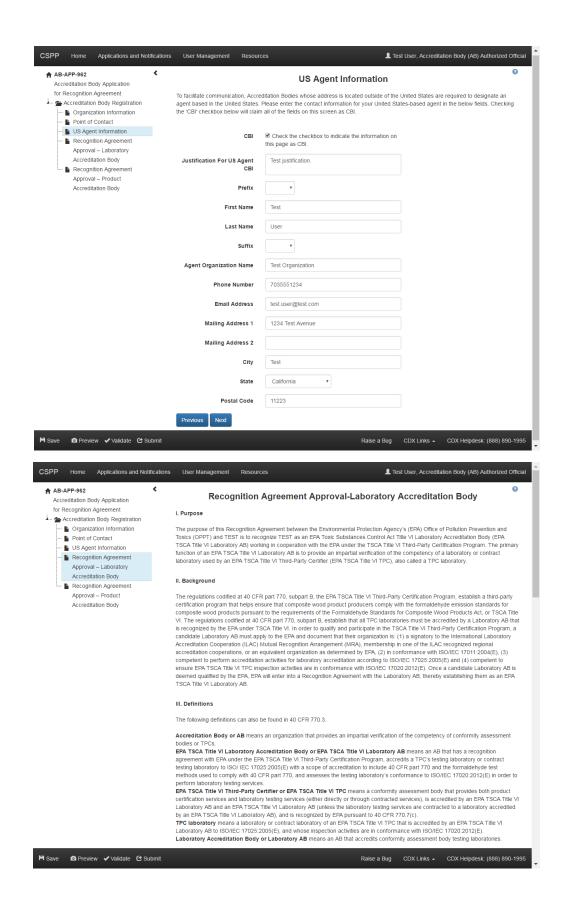

uide for quick reference.

User Guide

#### Helpful Web Links

Click the link provided below to access additional information related to the Central Data Exchange (CDX).

CDX Homepage

Click the link provided below to access additional information related to the formaldehyde emission standards for composite wood products.

Formaldehyde Emissions from Composite Wood Products

For technical assistance, please call the CDX helpdesk at (888) 890-1995. For assistance on how to fill out the forms (content) or for regulatory requirement related questions, please call (202) 554-1404 Monday to Friday 8:30 a.m. – 5:00 p.m. EST or e-mail the TSCA-Holline@epamail.epa.gov.

Raise a Bug CDX Links - CDX Helpdesk: (888) 890-199

## Accreditation Body User Interface AB Application Screenshots























### Accreditation Body User Interface AB Application - Amendment



# Accreditation Body User Interface TPC Failure to Comply Notification Screenshots





# Accreditation Body User Interface Laboratory Failure to Comply Notification Screenshots













# Accreditation Body User Interface Product AB Annual Report Screenshots





## Accreditation Body User Interface Laboratory AB Annual Report Screenshots





# Accreditation Body User Interface Form Submission Screenshots