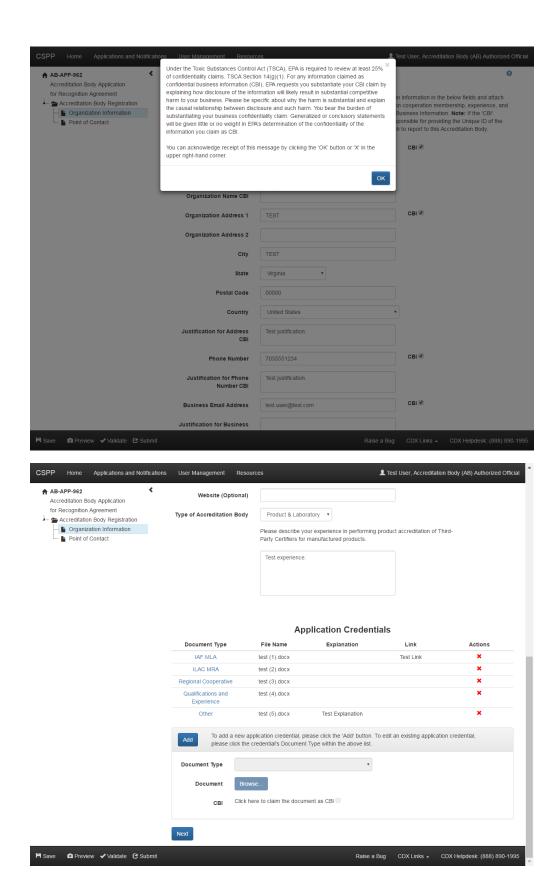

he guide for quick reference.

User Guide

#### Helpful Web Links

Click the link provided below to access additional information related to the Central Data Exchange (CDX).

CDX Homepage

Click the link provided below to access additional information related to the formaldehyde emission standards for composite wood products.

Formaldehyde Emissions from Composite Wood Products

For technical assistance, please call the CDX helpdesk at (888) 890-1995. For assistance on how to fill out the forms (content) or for regulatory requirement related questions, please call (202) 554-1404 Monday to Friday 8:30 a.m. – 5:00 p.m. EST or e-mail the TSCA-Holline@epamail.epa.gov.

Raise a Bug CDX Links - CDX Helpdesk: (888) 890-199

## Accreditation Body User Interface AB Application Screenshots























### Accreditation Body User Interface AB Application - Amendment



# Accreditation Body User Interface TPC Failure to Comply Notification Screenshots





# Accreditation Body User Interface Laboratory Failure to Comply Notification Screenshots













# Accreditation Body User Interface Product AB Annual Report Screenshots





## Accreditation Body User Interface Laboratory AB Annual Report Screenshots





# Accreditation Body User Interface Form Submission Screenshots