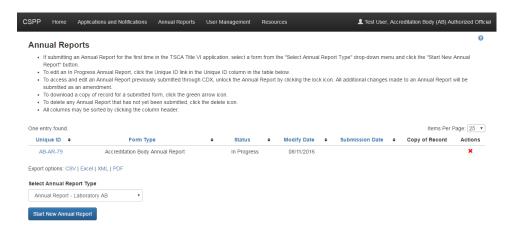

elpdesk at (888) 890-1995. For assistance on how to fill out the forms (content) or for regulatory requirement related questions, please call (202) 554-1404 Monday to Friday 8:30 a.m. – 5:00 p.m. EST or e-mail the TSCA-Holline@epamail.epa.gov.

Raise a Bug CDX Links - CDX Helpdesk: (888) 890-199

## Accreditation Body User Interface AB Application Screenshots























### Accreditation Body User Interface AB Application - Amendment



# Accreditation Body User Interface TPC Failure to Comply Notification Screenshots





# Accreditation Body User Interface Laboratory Failure to Comply Notification Screenshots













# Accreditation Body User Interface Product AB Annual Report Screenshots





## Accreditation Body User Interface Laboratory AB Annual Report Screenshots





# Accreditation Body User Interface Form Submission Screenshots