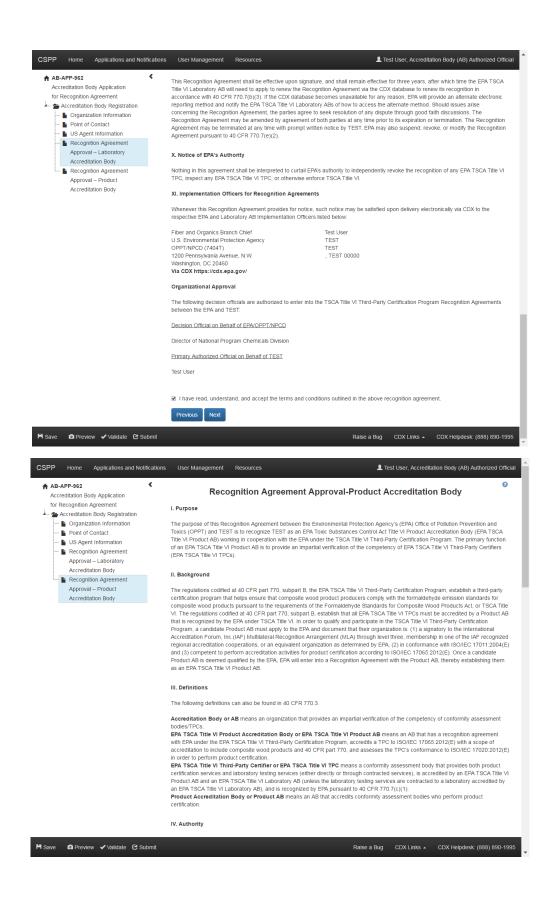

for quick reference.

User Guide

#### Helpful Web Links

Click the link provided below to access additional information related to the Central Data Exchange (CDX).

CDX Homepage

Click the link provided below to access additional information related to the formaldehyde emission standards for composite wood products.

Formaldehyde Emissions from Composite Wood Products

For technical assistance, please call the CDX helpdesk at (888) 890-1995. For assistance on how to fill out the forms (content) or for regulatory requirement related questions, please call (202) 554-1404 Monday to Friday 8:30 a.m. – 5:00 p.m. EST or e-mail the TSCA-Holline@epamail.epa.gov.

Raise a Bug CDX Links - CDX Helpdesk: (888) 890-199

## Accreditation Body User Interface AB Application Screenshots























### Accreditation Body User Interface AB Application - Amendment



# Accreditation Body User Interface TPC Failure to Comply Notification Screenshots





# Accreditation Body User Interface Laboratory Failure to Comply Notification Screenshots













# Accreditation Body User Interface Product AB Annual Report Screenshots





## Accreditation Body User Interface Laboratory AB Annual Report Screenshots





# Accreditation Body User Interface Form Submission Screenshots