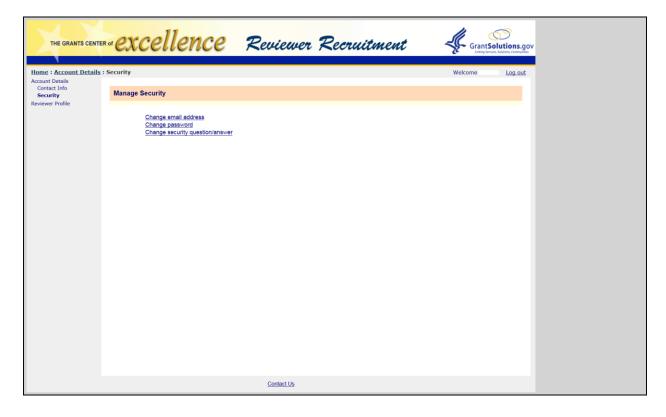

# **Manage Account Security**

#### **Change Email Address**

## **Change Password**

## **Change Security Question/Answer**