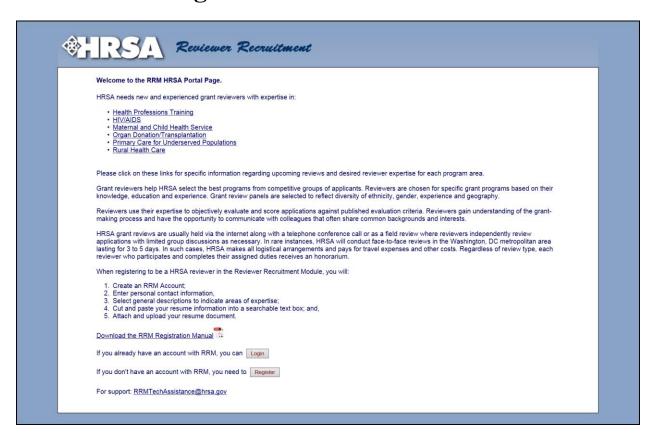

#### **RRM Portal Page**



RRM 04/26/2016



#### **Account Creation – Provide Email Address**





#### **Enter Verification Code- Sent to Email Address**





# **Enter Name, Login Name, Password and Security Question**





#### **Enter Personal Information**

| THE GRANTS CENTER of                                                                                                                                                                                             | excelle                                                                                                              | nce            | Review    | ver Red           | cruitment | ŧ | GrantSolution | <b>ns</b> .gov |
|----------------------------------------------------------------------------------------------------------------------------------