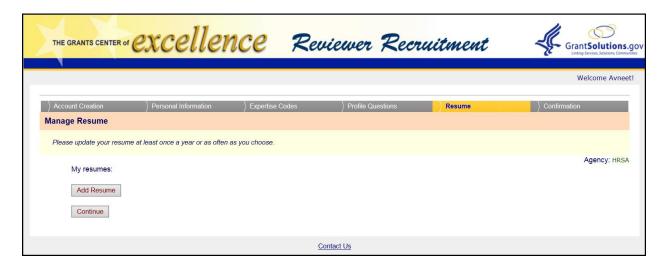

rimary  (Please select state)                                                             | V              | 1         |                   |           |   |               |                |
|                                                                                                                                                                                                                  |                                                                                                                      |                | Contact U | S                 |           |   |               |                |



# **Enter Expertise Codes**





#### **Enter Agency Profile Questions**





#### **Upload Resume and Type/Paste Details**





## **Manage Resume- Download, Add and Delete**





# **Confirmation Page**





#### **Account Profile Home**





#### **Snapshot of Profile Status**





# **Manage Account Security**





#### **Change Email Address**





## **Change Password**





## **Change Security Question/Answer**