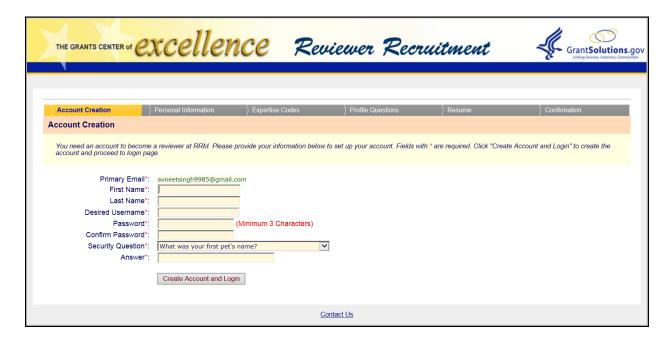

#### **RRM Portal Page**



RRM 04/26/2016



#### **Account Creation – Provide Email Address**





#### **Enter Verification Code- Sent to Email Address**





# **Enter Name, Login Name, Password and Security Question**





#### **Enter Personal Information**

| THE GRANTS CENTER of                                                                                                                                                                                             | excelle                                                                                                              | nce            | Review    | ver Red           | cruitment | ŧ | GrantSolution | <b>ns</b> .gov |
|------------------------------------------------------------------------------------------------------------------------------------------------------------------------------------------------------------------|---------------------------------------------------------------------------------------------------------------------