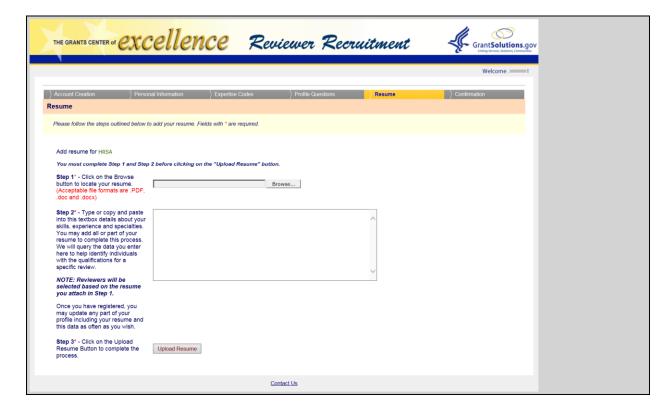

| Shipping Address  Same as primary  (Please select state)                                                             | V              | 1         |                   |           |   |               |                |
|                                                                                                                                                                                                                  |                                                                                                                      |                | Contact U | S                 |           |   |               |                |



# **Enter Expertise Codes**





#### **Enter Agency Profile Questions**





#### **Upload Resume and Type/Paste Details**





## **Manage Resume- Download, Add and Delete**





# **Confirmation Page**





#### **Account Profile Home**





#### **Snapshot of Profile Status**





# **Manage Account Security**





#### **Change Email Address**





## **Change Password**





## **Change Security Question/Answer**