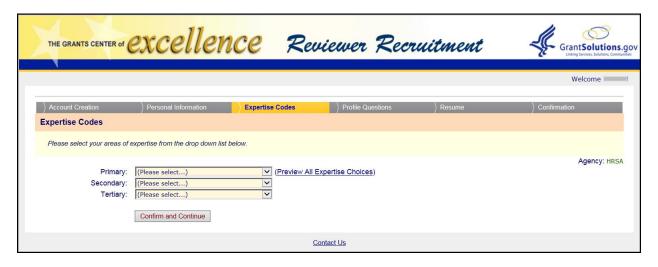

| Shipping Address  Same as primary  (Please select state)                                                             | V              | 1         |                   |           |   |               |                |
|                                                                                                                                                                                                                  |                                                                                                                      |                | Contact U | S                 |           |   |               |                |



# **Enter Expertise Codes**





#### **Enter Agency Profile Questions**





#### **Upload Resume and Type/Paste Details**





## **Manage Resume- Download, Add and Delete**





# **Confirmation Page**





#### **Account Profile Home**





#### **Snapshot of Profile Status**





# **Manage Account Security**





#### **Change Email Address**





## **Change Password**





## **Change Security Question/Answer**