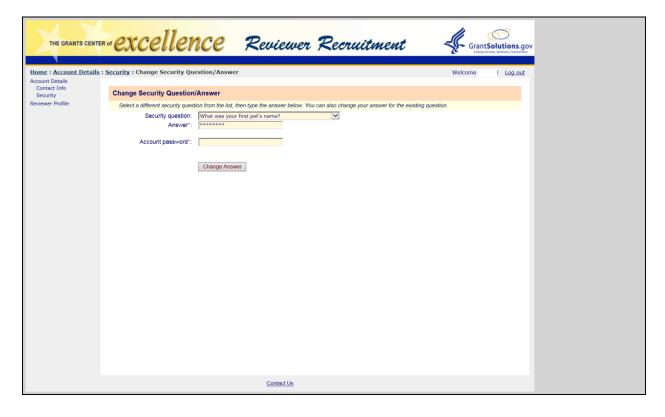

|                                                                                                                      |                | Contact U | S                 |           |   |               |                |



# **Enter Expertise Codes**





#### **Enter Agency Profile Questions**





#### **Upload Resume and Type/Paste Details**





## **Manage Resume- Download, Add and Delete**





# **Confirmation Page**





#### **Account Profile Home**





#### **Snapshot of Profile Status**





# **Manage Account Security**





#### **Change Email Address**





## **Change Password**





## **Change Security Question/Answer**