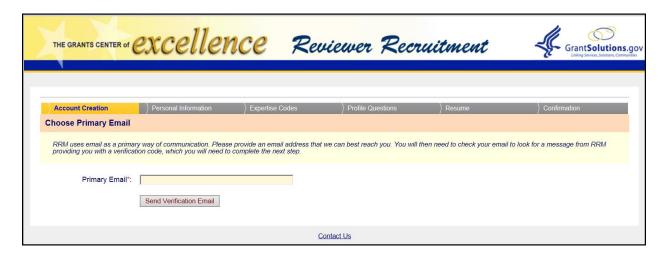

#### **RRM Portal Page**



RRM 04/26/2016



#### **Account Creation – Provide Email Address**





#### **Enter Verification Code- Sent to Email Address**





# **Enter Name, Login Name, Password and Security Question**





#### **Enter Personal Information**

| THE GRANTS CENTER of                                                                                                                                                                                             | excelle                                                                                                              | nce            | Review    | ver Red           | cruitment | ŧ | GrantSolution | <b>ns</b> .gov |
|---------------------------------------------------------------------------------------------------------------------------------------------------------------------------------------------------------