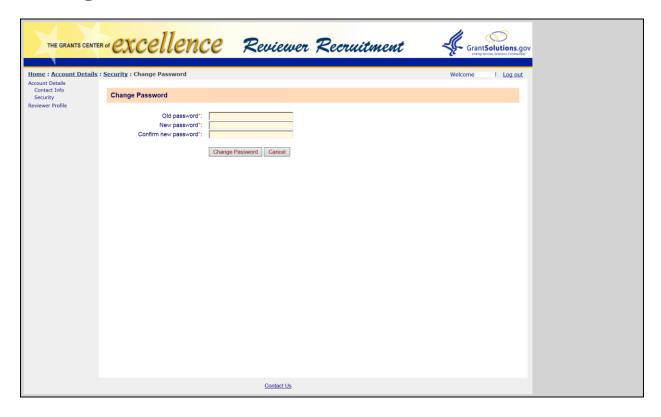

|                                                                                                                      |                | Contact U | S                 |           |   |               |                |



# **Enter Expertise Codes**





#### **Enter Agency Profile Questions**





#### **Upload Resume and Type/Paste Details**





## **Manage Resume- Download, Add and Delete**





# **Confirmation Page**





#### **Account Profile Home**





#### **Snapshot of Profile Status**





# **Manage Account Security**





#### **Change Email Address**





## **Change Password**





## **Change Security Question/Answer**