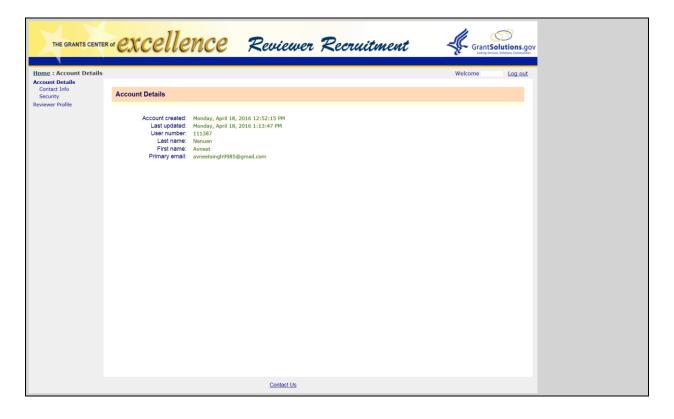

| V              | 1         |                   |           |   |               |                |
|                                                                                                                                                                                                                  |                                                                                                                      |                | Contact U | S                 |           |   |               |                |



# **Enter Expertise Codes**





#### **Enter Agency Profile Questions**





#### **Upload Resume and Type/Paste Details**





## **Manage Resume- Download, Add and Delete**





# **Confirmation Page**





#### **Account Profile Home**





#### **Snapshot of Profile Status**





# **Manage Account Security**





#### **Change Email Address**





## **Change Password**





## **Change Security Question/Answer**