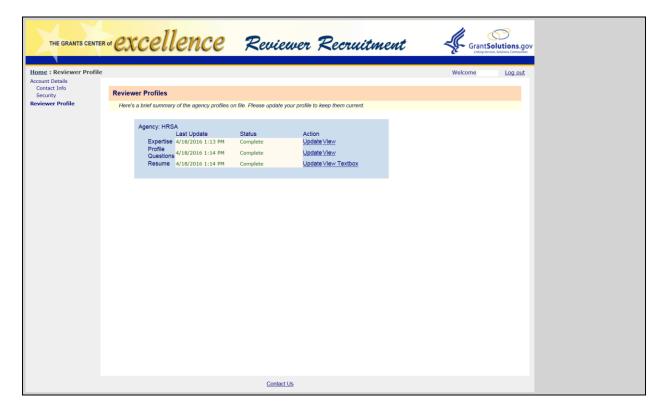

| 1         |                   |           |   |               |                |
|                                                                                                                                                                                                                  |                                                                                                                      |                | Contact U | S                 |           |   |               |                |



# **Enter Expertise Codes**





#### **Enter Agency Profile Questions**





#### **Upload Resume and Type/Paste Details**





## **Manage Resume- Download, Add and Delete**





# **Confirmation Page**





#### **Account Profile Home**





#### **Snapshot of Profile Status**





# **Manage Account Security**





#### **Change Email Address**





## **Change Password**





## **Change Security Question/Answer**