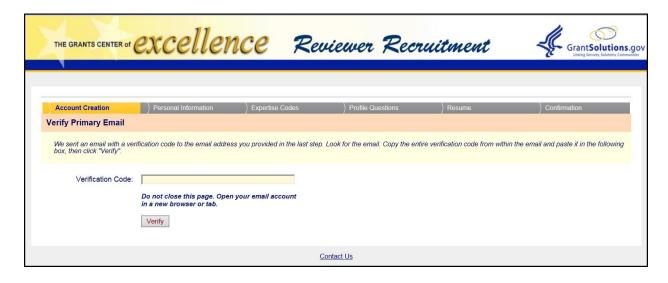

#### **RRM Portal Page**



RRM 04/26/2016



#### **Account Creation – Provide Email Address**





#### **Enter Verification Code- Sent to Email Address**





# **Enter Name, Login Name, Password and Security Question**





#### **Enter Personal Information**

| THE GRANTS CENTER of                                                                                                                                                                                             | excelle                                                                                                              | nce            | Review    | ver Red           | cruitment | ŧ | GrantSolution | <b>ns</b> .gov |
|------------------------------------------------------------------------------------------------------------------------------------------------------------------------------------------------------------------|---------------------------------------------------