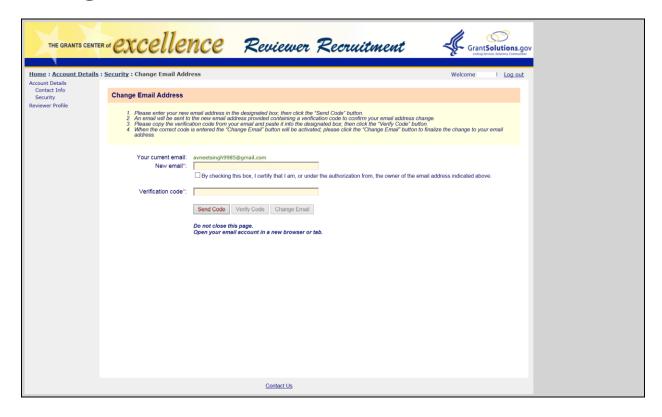

|
|                                                                                                                                                                                                                  |                                                                                                                      |                | Contact U | S                 |           |   |               |                |



# **Enter Expertise Codes**





#### **Enter Agency Profile Questions**





#### **Upload Resume and Type/Paste Details**





## **Manage Resume- Download, Add and Delete**





# **Confirmation Page**





#### **Account Profile Home**





#### **Snapshot of Profile Status**





# **Manage Account Security**





#### **Change Email Address**





## **Change Password**





## **Change Security Question/Answer**