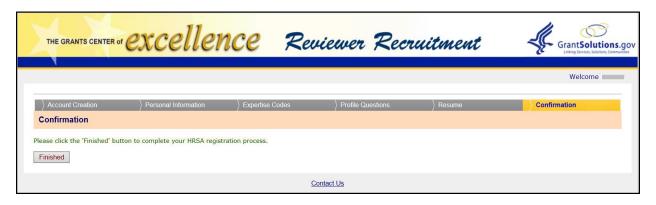

| V              | 1         |                   |           |   |               |                |
|                                                                                                                                                                                                                  |                                                                                                                      |                | Contact U | S                 |           |   |               |                |



# **Enter Expertise Codes**





#### **Enter Agency Profile Questions**





#### **Upload Resume and Type/Paste Details**





## **Manage Resume- Download, Add and Delete**





# **Confirmation Page**





#### **Account Profile Home**





#### **Snapshot of Profile Status**





# **Manage Account Security**





#### **Change Email Address**





## **Change Password**





## **Change Security Question/Answer**