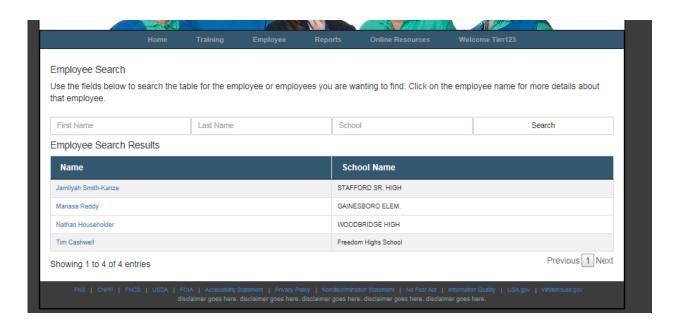

Click Here to Login or Create a New Profile

According to the Paperwork Reduction Act of 1995, an agency may not conduct or sponsor, and a person is not required to respond to, a collection of information unless it displays a valid OMB control number. The valid OMB control number for this information collection is 0584-XXXX. The time required to complete this information collection is estimated to average 7.5 minutes per response, including the time for reviewing instructions, searching existing data sources, gathering and maintaining the data needed, and completing and reviewing the collection of information.