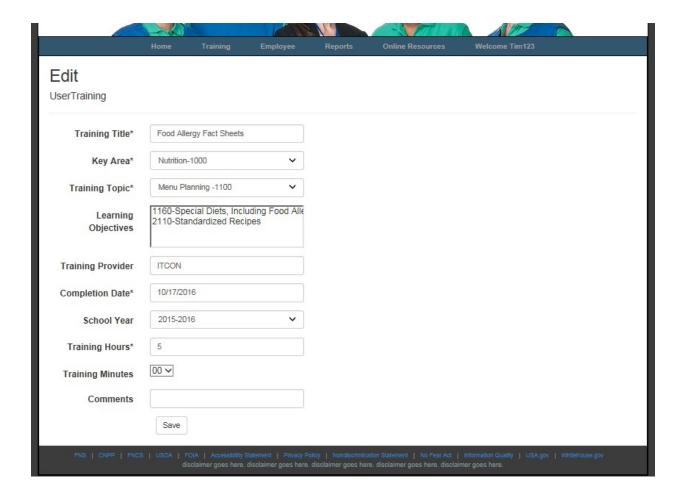

## **Training Profile**

Training Title: Food Safety for Child Nutrition Programs- PowerPoint Slides

Key Area: Nutrition-1000

Training Topic: Menu Planning -1100

### Learning Objectives:

1. 2150-CN Labeling and Crediting

Training Provider:

Completion Date: 12/09/2016

Length of Training: 3 Hour(s) 45 Minutes

Comments: