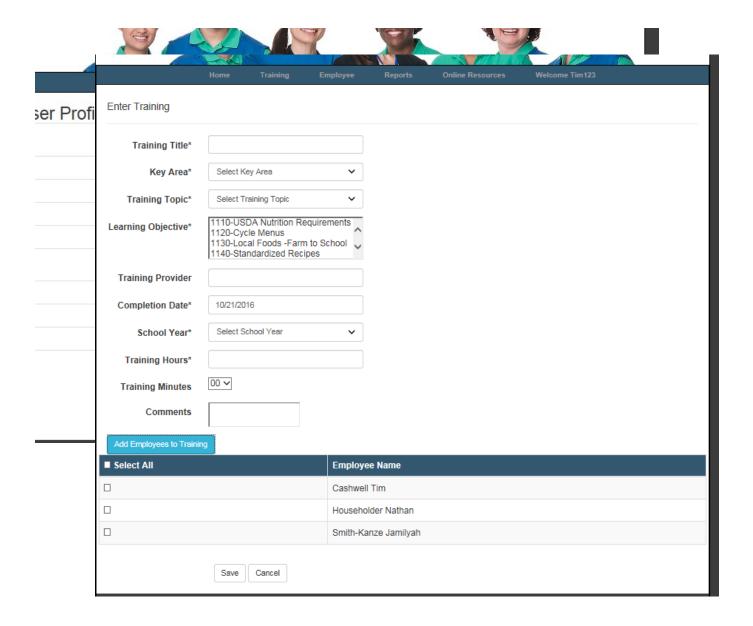

## **Training Profile**

Training Title: Food Safety for Child Nutrition Programs- PowerPoint Slides

Key Area: Nutrition-1000

Training Topic: Menu Planning -1100

### Learning Objectives:

1. 2150-CN Labeling and Crediting

Training Provider:

Completion Date: 12/09/2016

Length of Training: 3 Hour(s) 45 Minutes

Comments: