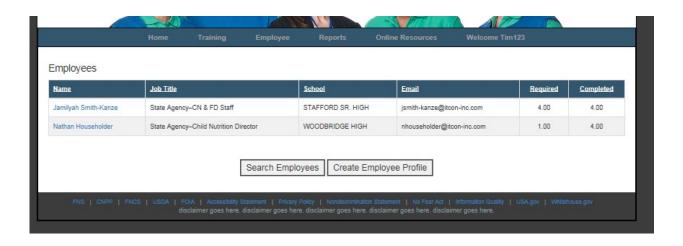

# User Profile

| User Information       |                                     |  |  |
|------------------------|-------------------------------------|--|--|
|                        |                                     |  |  |
| First Name*            | Kaushalya                           |  |  |
| Last Name*             | Heendeniya                          |  |  |
| Job Title              | School Food Authority–Staff Manager |  |  |
| Business or Work Email | kaushalya.heendeniya1@fns.usda.gov  |  |  |
| User Type              | Employee                            |  |  |
| School Information     |                                     |  |  |
| School Name*           | MCNAIR ELEM                         |  |  |
| School Type            | Regular School                      |  |  |
| School District*       | FAIRFAX CO PBLC SCHS                |  |  |
| City*                  | HERNDON                             |  |  |
| State / Territory      | VA                                  |  |  |
| Zip*                   | 20171                               |  |  |
| Manager's Information  |                                     |  |  |

Manger's Business or Work email

Edit View Training History