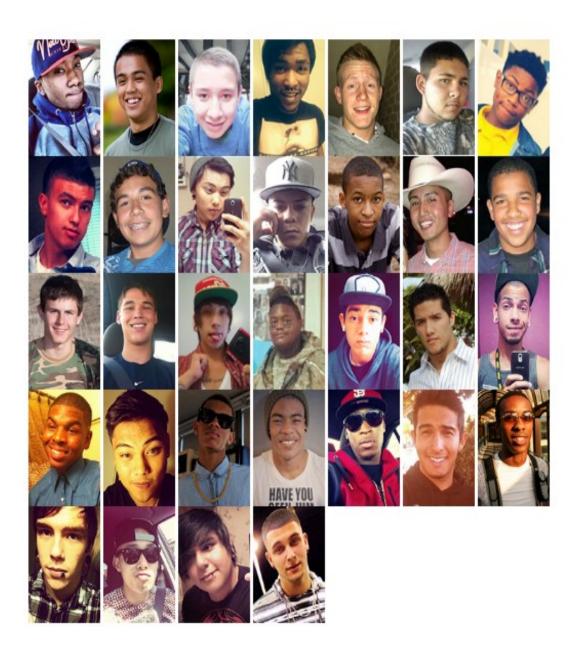

**S5a.** Rank the three people that would BEST FIT in your main group of friends, starting with the best fit. Click on the picture to make a selection.

**S5b.** Rank the three people that would LEAST FIT in your main group of friends, starting with the worst fit. Click on the picture to make a selection.

1st 2nd 3rd Worst Fit Worst Fit Worst Fit

**S6a.** Rank the three people that would BEST FIT in your main group of friends, starting with the best fit. Click on the picture to make a selection.

1st Best 2nd Best 3rd Best Fit Fit Fit