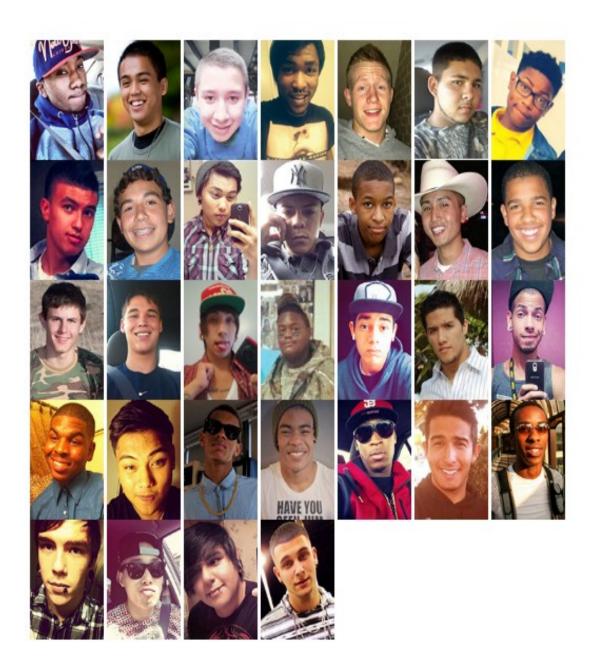

**S5a.** Rank the three people that would BEST FIT in your main group of friends, starting with the best fit. Click on the picture to make a selection.

**S5b.** Rank the three people that would LEAST FIT in your main group of friends, starting with the worst fit. Click on the picture to make a selection.

1st 2nd 3rd Worst Fit Worst Fit Worst Fit

**S6a.** Rank the three people that would BEST FIT in your main group of friends, starting with the best fit. Click on the picture to make a selection.

1st Best 2nd Best 3rd Best Fit Fit Fit