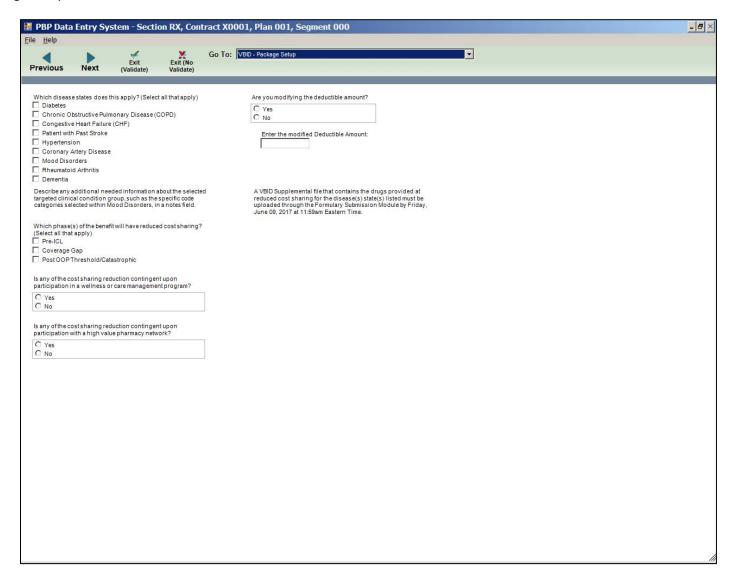

#### VBID - General

Fu Associates, Ltd.



### VBID - Package Setup



## VBID - Package Tiers - Pre-ICL



# VBID - Tier Coverage - Pre-ICL

| 🚂 PBP Data Entr                      |                                    | ection RX, Contr                         | ract X0001, P         | lan 001, Se | egment 00  | 0            |             |        |
|--------------------------------------|------------------------------------|------------------------------------------|-----------------------|-------------|------------|--------------|-------------|--------|
| <u>File H</u> elp Add V              | ariable                            |                                          |                       | С. Т        | LIDIO -    |              | 0 101       |        |
| Previous                             | Next                               | Exit