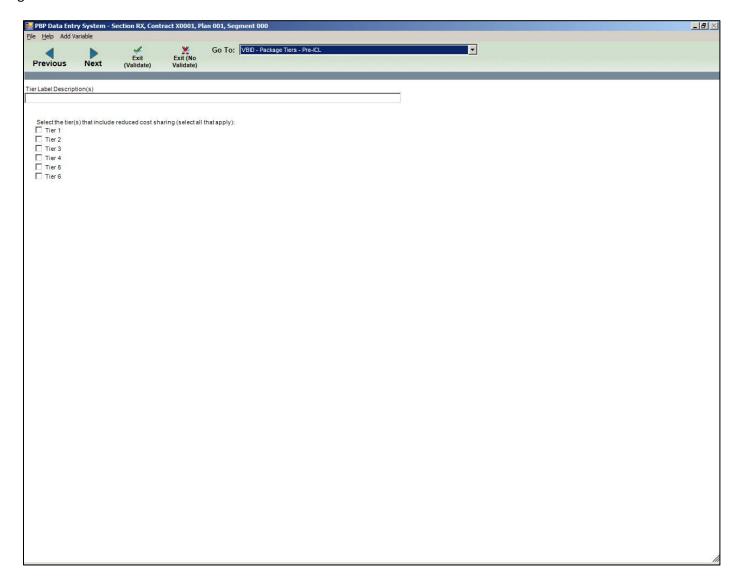

#### VBID - General

Fu Associates, Ltd.



### VBID - Package Setup



## VBID - Package Tiers - Pre-ICL



# VBID - Tier Coverage - Pre-ICL

| 🚂 PBP Data Entr                      |                                    | ection RX, Contr                         | ract X0001, P         | lan 001, Se | egment 00  | 0            |             |        |
|--------------------------------------|------------------------------------|------------------------------------------|-----------------------|-------------|------------|--------------|-------------|--------|
| <u>File H</u> elp Add V              | ariable                            |                                          |                       | С. Т        | LIDIO -    |              | 0 101       |        |
| Previous                             | Next                               | Exit                                     | Exit (No<br>V