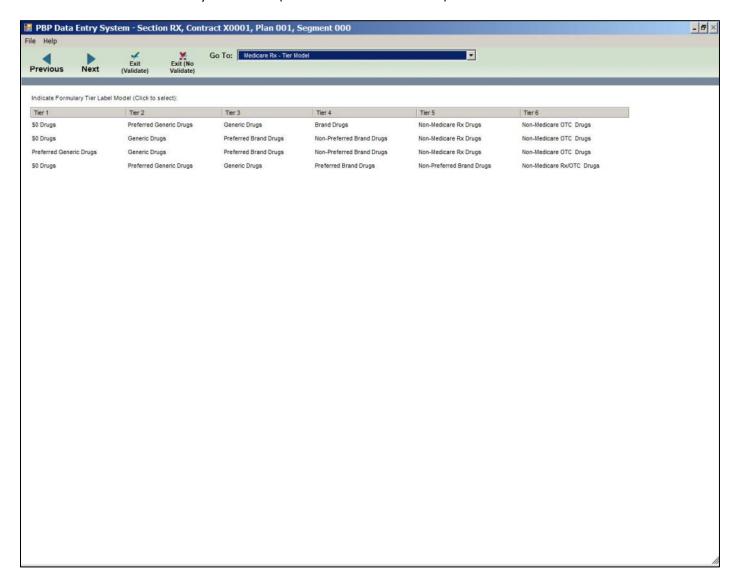

#### Medicare Rx General 3

Medicare Rx – Tier Model (when a tier includes 2 tiers)

Medicare Rx- Tier Model (when a tier includes 3 tiers)

Medicare Rx – Tier Model (when a tier includes 4 tiers)

Medicare Rx – Tier Model (when a tier includes 5 tiers)

Medicare Rx – Tier Model (when a tier includes 6 tiers)

Medicare Rx – Medicare-Medicaid Formulary Tier Model (when a tier includes 2 tiers)

Medicare Rx – Medicare-Medicaid Formulary Tier Model (when a tier includes 3 tiers)

Medicare Rx – Medicare-Medicaid Formulary Tier Model (when a tier includes 4 tiers)

Medicare Rx – Medicare-Medicaid Formulary Tier Model (when a tier includes 5 tiers)

Medicare Rx – Medicare-Medicaid Formulary Tier Model (when a tier includes 6 tiers)