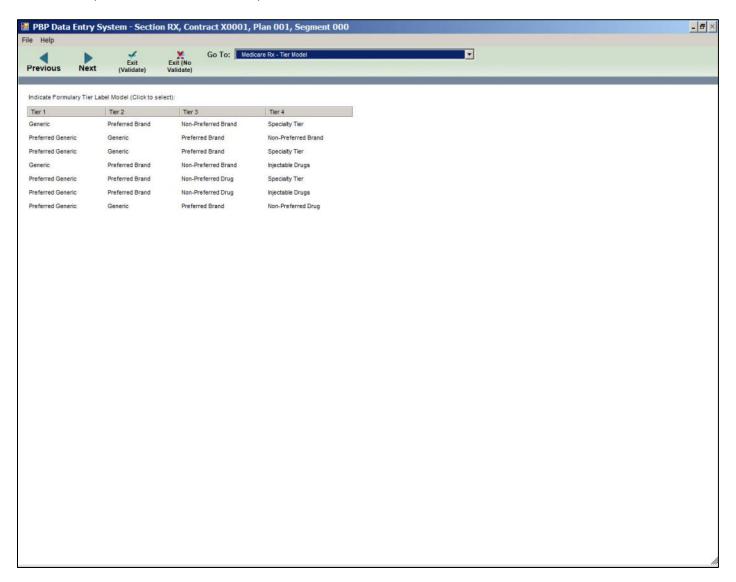

#### Medicare Rx General 3

Medicare Rx – Tier Model (when a tier includes 2 tiers)

Medicare Rx- Tier Model (when a tier includes 3 tiers)

Medicare Rx – Tier Model (when a tier includes 4 tiers)

Medicare Rx – Tier Model (when a tier includes 5 tiers)