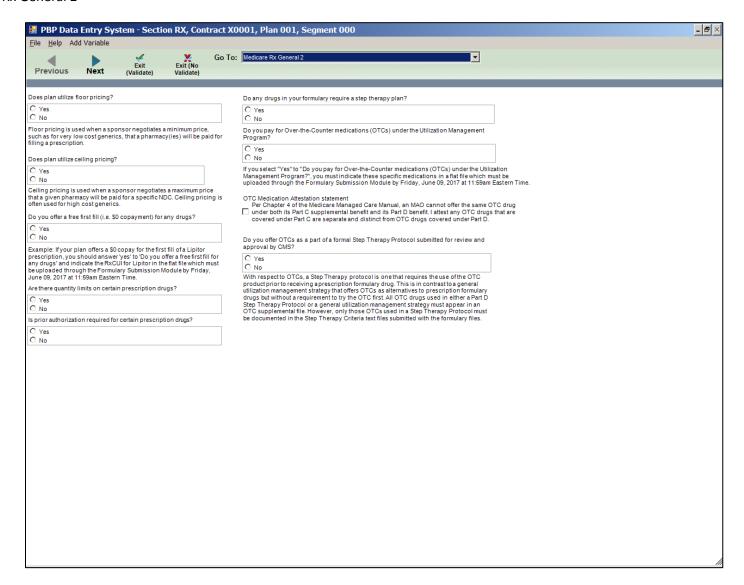

#### Medicare Rx General 1



#### Medicare Rx General 2



#### Medicare Rx General 3



Medicare Rx – Tier Model (when a tier includes 2 tiers)



Medicare Rx- Tier Model (when a tier includes 3 tiers)



Medicare Rx – Tier Model (when a tier includes 4 tiers)



Medicare Rx – Tier Model (when a tier includes 5 tiers)



Medicare Rx – Tier Model (when a tier includes 6 tiers)



Medicare Rx – Medicare-Medicaid Formulary Tier Model (when a tier includes 2 tiers)



Medicare Rx – Medicare-Medicaid Formulary Tier Model (when a tier includes 3 tiers)



Medicare Rx – Medicare-Medicaid Formulary Tier Model (when a tier includes 4 tiers)



Medicare Rx – Medicare-Medicaid Formulary Tier Model (when a tier includes 5 tiers)



Medicare Rx – Medicare-Medicaid Formulary Tier Model (when a tier includes 6 tiers)



#### Defined Standard – ICL and OOP Thr