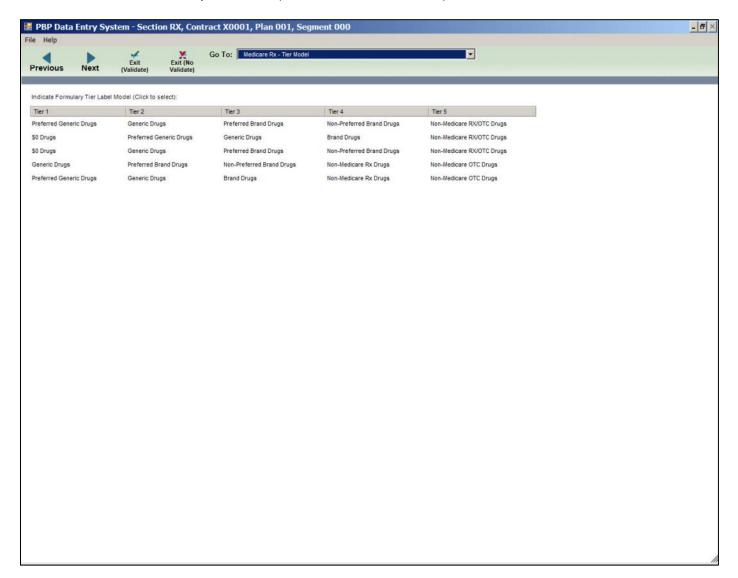

#### Medicare Rx General 3

Medicare Rx – Tier Model (when a tier includes 2 tiers)

Medicare Rx- Tier Model (when a tier includes 3 tiers)

Medicare Rx – Tier Model (when a tier includes 4 tiers)

Medicare Rx – Tier Model (when a tier includes 5 tiers)