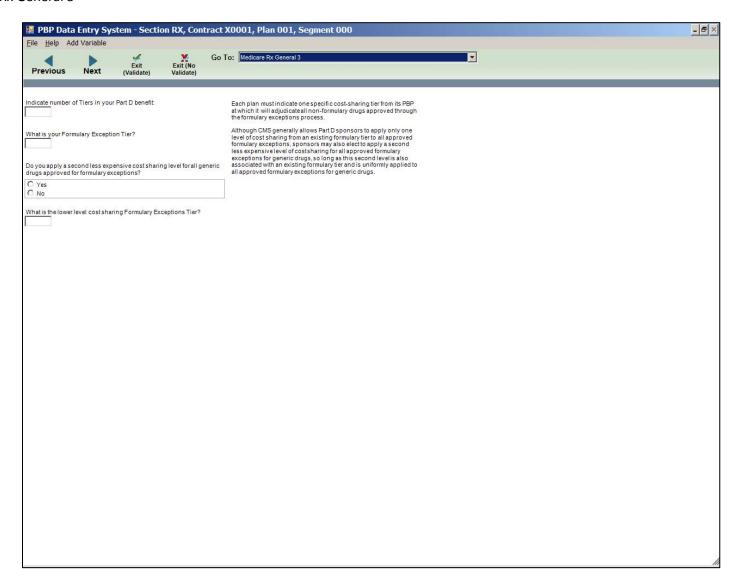

#### Medicare Rx General 3

Medicare Rx – Tier Model (when a tier includes 2 tiers)

Medicare Rx- Tier Model (when a tier includes 3 tiers)

Medicare Rx – Tier Model (when a tier includes 4 tiers)

Medicare Rx – Tier Model (when a tier includes 5 tiers)