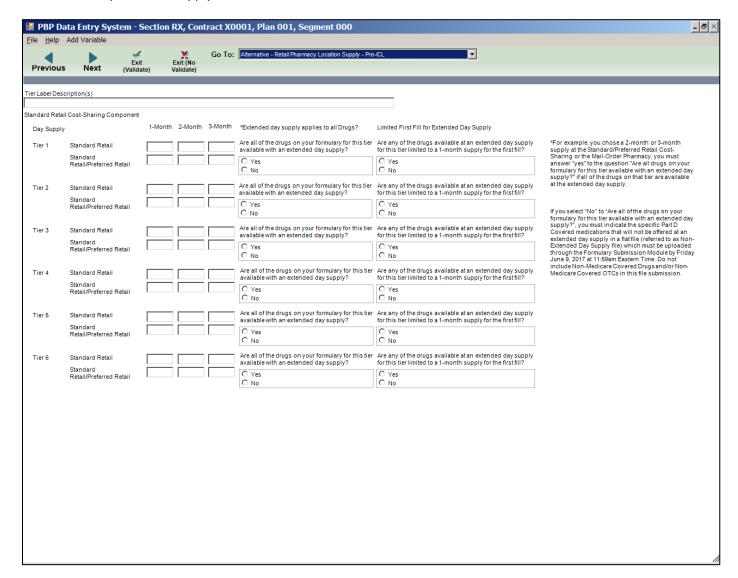

### Actuarially Equivalent – Pre-ICL

Actuarially Equivalent – Tier Type and Cost Share Structure – Pre-ICL

Actuarially Equivalent – Tier Locations – Pre-ICL

Actuarially Equivalent – Retail Pharmacy Location Supply – Pre-ICL

|                           |                                     | - Sec    | tion R | C, Cont | tract X0 | 001, Plan 001, Segment 000                                                                  |                                                                                                                        | _   B   ×                                                                                                                                                                                                                                                                                                                                                                                                                                                                                                                                                                                                                                                                                                                                                                                                                                                                                                                                                                                                                                                                                                                                                                                                                                                                                                                                                                                                                                                                                                                                                                                                                                                                                                                                                                                                                                                                                                                                                                                                                                                                                                                      |
|---------------------------|-------------------------------------|----------|--------|---------|----------|---------------------------------------------------------------------------------------------|------------------------------------------------------------------------------------------------------------------------|--------------------------------------------------------------------------------------------------------------------------------------------------------------------------------------------------------------------------------------------------------------------------------------------------------------------------------------------------------------------------------------------------------------------------------------------------------------------------------------------------------------------------------------------------------------------------------------------------------------------------------------------------------------------------------------------------------------------------------------------------------------------------------------------------------------------------------------------------------------------------------------------------------------------------------------------------------------------------------------------------------------------------------------------------------------------------------------------------------------------------------------------------------------------------------------------------------------------------------------------------------------------------------------------------------------------------------------------------------------------------------------------------------------------------------------------------------------------------------------------------------------------------------------------------------------------------------------------------------------------------------------------------------------------------------------------------------------------------------------------------------------------------------------------------------------------------------------------------------------------------------------------------------------------------------------------------------------------------------------------------------------------------------------------------------------------------------------------------------------------------------|
| <u>F</u> ile <u>H</u> elp | Add Variable                        |          |        |         |          |                                                                                             |                                                                                                                        |                                                                                                                                                                                                                                                                                                                                                                                                                                                                                                                                                                                                                                                                                                                                                                                                                                                                                                                                                                                                                                                                                                                                                                                                                                                                                                                                                                                                                                                                                                                                                                                                                                                                                                                                                                                                                                                                                                                                                                                                                                                                                                                                |
| _ •                       |                                     | Exit     | Ex     | it (No  | Go To:   | Actuarially Equivalent - Retail Pharmacy Location S                                         | upply - Pre-ICL                                                                                                        |                                                                                                                                                                                                                                                                                                                                                                                                                                                                                                                                                                                                                                                                                                                                                                                                                                                                                                                                                                                                                                                                                                                                                                                                                                                                                                                                                                                                                                                                                                                                                                                                                                                                                                                                                                                                                                                                                                                                                                                                                                                                                                                                |
| Previous                  | Next (V                             | alidate) | Val    | idate)  | _        |                                                                                             |                                                                                                                        |                                                                                                                                                                                                                                                                                                                                                                                                                                                                                                                                                                                                                                                                                                                                                                                                                                                                                                                                                                                                                                                                                                                                                                                                                                                                                                                                                                                                                                                                                                                                                                                                                                                                                                                                                                                                                                                                                                                                                                                                                                                                                                                                |
| Tier Label Desc           | ription(s)                          |          |        |         |          |                                                                                             |                                                                                                                        |                                                                                                                                                                                                                                                                                                                                                                                                                                                                                                                                                                                                                                                                                                                                                                                                                                                                                                                                                                                                                                                                                                                                                                                                                                                                                                                                                                                                                                                                                                                                                                                                                                                                                                                                                                                                                                                                                                                                                                                                                                                                                                                                |
|                           |                                     |          |        |         |          |                                                                                             |                                                                                                                        |                                                                                                                                                                                                                                                                                                                                                                                                                                                                                                                                                                                                                                                                                                                                                                                                                                                                                                                                                                                                                                                                                                                                                                                                                                                                                                                                                                                                                                                                                                                                                                                                                                                                                                                                                                                                                                                                                                                                                                                                                                                                                                                                |
|                           | Cost-Sharing Compon                 |          |        |         | 2.14     |                                                                                             |                                                                                                                        |                                                                                                                                                                                                                                                                                                                                                                                                                                                                                                                                                                                                                                                                                                                                                                                                                                                                                                                                                                                                                                                                                                                                                                                                                                                                                                                                                                                                                                                                                                                                                                                                                                                                                                                                                                                                                                                                                                                                                                                                                                                                                                                                |
| Day Supply                |                                     | 1        | -Month | 2-Month | 3-Month  | *Extended day supply applies to all Drugs?                                                  | Limited First Fill for Extended Day Supply                                                                             |                                                                                                                                                                                                                                                                                                                                                                                                                                                                                                                                                                                                                                                                                                                                                                                                                                                                                                                                                                                                                                                                                                                                                                                                                                                                                                                                                                                                                                                                                                                                                                                                                                                                                                                                                                                                                                                                                                                                                                                                                                                                                                                                |
| Tier 1                    | Standard Retail                     |          |        |         |          | Are all of the drugs on your formulary for this tier available with an extended day supply? | Are any of the drugs available at an extended day supply for this tier limited to a 1-month supply for the first fill? | *For example, you chose a 2-month or 3-month<br>supply at the Standard/Preferred Retail Cost-                                                                                                                                                                                                                                                                                                                                                                                                                                                                                                                                                                                                                                                                                                                                                                                                                                                                                                                                                                                                                                                                                                                                                                                                                                                                                                                                                                                                                                                                                                                                                                                                                                                                                                                                                                                                                                                                                                                                                                                                                                  |
|                           | Standard<br>Retail/Preferred Retail |          |        |         |          | C Yes                                                                                       | C Yes                                                                                                                  | Sharing or the Mail-Order Pharmacy, you must<br>answer "yes" to the question "Are all drugs on your                                                                                                                                                                                                                                                                                                                                                                                                                                                                                                                                                                                                                                                                                                                                                                                                                                                                                                                                                                                                                                                                                                                                                                                                                                                                                                                                                                                                                                                                                                                                                                                                                                                                                                                                                                                                                                                                                                                                                                                                                            |
|                           |                                     |          |        |         |          | C No                                                                                        | C No                                                                                                                   | formulary for this tier available with an extended day<br>supply?" if all of the drugs on that tier are available                                                                                                                                                                                                                                                                                                                                                                                                                                                                                                                                                                                                                                                                                                                                                                                                                                                                                                                                                                                                                                                                                                                                                                                                                                                                                                                                                                                                                                                                                                                                                                                                                                                                                                                                                                                                                                                                                                                                                                                                              |
| Tier 2                    | Standard Retail                     |          |        |         |          | Are all of the drugs on your formulary for this tier available with an extended day supply? | Are any of the drugs available at an extended day supply for this tier limited to a 1-month supply for the first fill? | at the extended day supply.                                                                                                                                                                                                                                                                                                                                                                                                                                                                                                                                                                                                                                                                                                                                                                                                                                                                                                                                                                                                                                                                                                                                                                                                                                                                                                                                                                                                                                                                                                                                                                                                                                                                                                                                                                                                                                                                                                                                                                                                                                                                                                    |
|                           | Standard<br>Retail/Preferred Retail |          |        |         |          | C Yes                                                                                       | C Yes                                                                                                                  | Marian and a state of the state |
|                           |                                     |          |        |         |          | C No                                                                                        | C No                                                                                                                   | If you select "No" to "Are all of the drugs on your<br>formulary for this tier available with an extended day                                                                                                                                                                                                                                                                                                                                                                                                                                                                                                                                                                                                                                                                                                                                                                                                                                                                                                                                                                                                                                                                                                                                                                                                                                                                                                                                                                                                                                                                                                                                                                                                                                                                                                                                                                                                                                                                                                                                                                                                                  |
| Tier 3                    | Standard Retail                     |          |        |         |          | Are all of the drugs on your formulary for this tier available with an extended day supply? | Are any of the drugs available at an extended day supply for this tier limited to a 1-month supply for the first fill? | supply?", you must indicate the specific Part D<br>Covered medications that will not be offered at an<br>extended day supply in a flat file (referred to as Non-                                                                                                                                                                                                                                                                                                                                                                                                                                                                                                                                                                                                                                                                                                                                                                                                                                                                                                                                                                                                                                                                                                                                                                                                                                                                                                                                                                                                                                                                                                                                                                                                                                                                                                                                                                                                                                                                                                                                                               |
|                           | Standard<br>Retail/Preferred Retail |          |        |         |          | C Yes                                                                                       | C Yes                                                                                                                  | Extended Day Supply file) which must be uploaded through the Formulary Submission Module by Friday                                                                                                                                                                                                                                                                                                                                                                                                                                                                                                                                                                                                                                                                                                                                                                                                                                                                                                                                                                                                                                                                                                                                                                                                                                                                                                                                                                                                                                                                                                                                                                                                                                                                                                                                                                                                                                                                                                                                                                                                                             |
|                           |                                     |          |        |         |          | C No                                                                                        | C No                                                                                                                   | June 9, 2017 at 11:59am Eastern Time. Do not                                                                                                                                                                                                                                                                                                                                                                                                                                                                                                                                                                                                                                                                                                                                                                                                                                                                                                                                                                                                                                                                                                                                                                                                                                                                                                                                                                                                                                                                                                                                                                                                                                                                                                                                                                                                                                                                                                                                                                                                                                                                                   |
| Tier 4                    | Standard Retail                     |          |        |         |          | Are all of the drugs on your formulary for this tier available with an extended day supply? | Are any of the drugs available at an extended day supply for this tier limited to a 1-month supply for the first fill? | include Non-Medicare Covered Drugs and/or Non-<br>Medicare Covered OTCs in this file submission.                                                                                                                                                                                                                                                                                                                                                                                                                                                                                                                                                                                                                                                                                                                                                                                                                                                                                                                                                                                                                                                                                                                                                                                                                                                                                                                                                                                                                                                                                                                                                                                                                                                                                                                                                                                                                                                                                                                                                                                                                               |
|                           | Standard<br>Retail/Preferred Retail |          |        |         |          | C Yes                                                                                       | C Yes                                                                                                                  |                                                                                                                                                                                                                                                                                                                                                                                                                                                                                                                                                                                                                                                                                                                                                                                                                                                                                                                                                                                                                                                                                                                                                                                                                                                                                                                                                                                                                                                                                                                                                                                                                                                                                                                                                                                                                                                                                                                                                                                                                                                                                                                                |
|                           |                                     |          |        |         |          | C No                                                                                        | C No                                                                                                                   |                                                                                                                                                                                                                                                                                                                                                                                                                                                                                                                                                                                                                                                                                                                                                                                                                                                                                                                                                                                                                                                                                                                                                                                                                                                                                                                                                                                                                                                                                                                                                                                                                                                                                                                                                                                                                                                                                                                                                                                                                                                                                                                                |
| Tier 5                    | Standard Retail                     |          |        |         |          | Are all of the drugs on your formulary for this tier available with an extended day supply? | Are any of the drugs available at an extended day supply for this tier limited to a 1-month supply for the first fill? |                                                                                                                                                                                                                                                                                                                                                                                                                                                                                                                                                                                                                                                                                                                                                                                                                                                                                                                                                                                                                                                                                                                                                                                                                                                                                                                                                                                                                                                                                                                                                                                                                                                                                                                                                                                                                                                                                                                                                                                                                                                                                                                                |
|                           | Standard<br>Retail/Preferred Retail |          |        |         |          | C Yes                                                                                       | C Yes                                                                                                                  |                                                                                                                                                                                                                                                                                                                                                                                                                                                                                                                                                                                                                                                                                                                                                                                                                                                                                                                                                                                                                                                                                                                                                                                                                                                                                                                                                                                                                                                                                                                                                                                                                                                                                                                                                                                                                                                                                                                                                                                                                                                                                                                                |
|                           |                                     |          |        |         |          | C No                                                                                        | C No                                                                                                                   |                                                                                                                                                                                                                                                                                                                                                                                                                                                                                                                                                                                                                                                                                                                                                                                                                                                                                                                                                                                                                                                                                                                                                                                                                                                                                                                                                                                                                                                                                                                                                                                                                                                                                                                                                                                                                                                                                                                                                                                                                                                                                                                                |
| Tier 6                    | Standard Retail                     |          |        |         |          | Are all of the drugs on your formulary for this tier available with an extended day supply? | Are any of the drugs available at an extended day supply for this tier limited to a 1-month supply for the first fill? |                                                                                                                                                                                                                                                                                                                                                                                                                                                                                                                                                                                                                                                                                                                                                                                                                                                                                                                                                                                                                                                                                                                                                                                                                                                                                                                                                                                                                                                                                                                                                                                                                                                                                                                                                                                                                                                                                                                                                                                                                                                                                                                                |
|                           | Standard<br>Retail/Preferred Retail |          |        |         |          | C Yes                                                                                       | C Yes                                                                                                                  |                                                                                                                                                                                                                                                                                                                                                                                                                                                                                                                                                                                                                                                                                                                                                                                                                                                                                                                                                                                                                                                                                                                                                                                                                                                                                                                                                                                                                                                                                                                                                                                                                                                                                                                                                                                                                                                                                                                                                                                                                                                                                                                                |
|                           | Tetalisi Telefred Tetali            |          |        |         |          | C No                                                                                        | C No                                                                                                                   |                                                                                                                                                                                                                                                                                                                                                                                                                                                                                                                                                                                                                                                                                                                                                                                                                                                                                                                                                                                                                                                                                                                                                                                                                                                                                                                                                                                                                                                                                                                                                                                                                                                                                                                                                                                                                                                                                                                                                                                                                                                                                                                                |
|                           |                                     |          |        |         |          |                                                                                             |                                                                                                                        |                                                                                                                                                                                                                                                                                                                                                                                                                                                                                                                                                                                                                                                                                                                                                                                                                                                                                                                                                                                                                                                                                                                                                                                                                                                                                                                                                                                                                                                                                                                                                                                                                                                                                                                                                                                                                                                                                                                                                                                                                                                                                                                                |