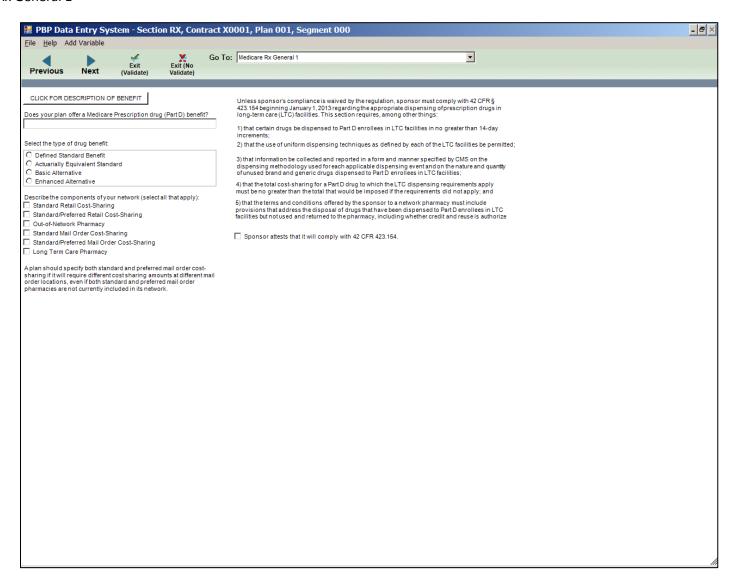

#### Medicare Rx General 1



#### Medicare Rx General 2



#### Medicare Rx General 3



Medicare Rx – Tier Model (when a tier includes 2 tiers)



Medicare Rx- Tier Model (when a tier includes 3 tiers)



Medicare Rx – Tier Model (when a tier includes 4 tiers)



Medicare Rx – Tier Model (when a tier includes 5 tiers)



Medicare Rx – Tier Model (when a tier includes 6 tiers)



Medicare Rx – Medicare-Medicaid Formulary Tier Model (when a tier includes 2 tiers)



Medicare Rx – Medicare-Medicaid Formulary Tier Model (when a tier includes 3 tiers)



Medicare Rx – Medicare-Medicaid Formulary Tier Model (when a tier includes 4 tiers)



Medicare Rx – Medicare-Medicaid Formulary Tier Model (when a tier includes 5 tiers)



Medicare Rx – Medicare-Medicaid Formulary Tier Model (when a tier includes 6 tiers)



#### Defi