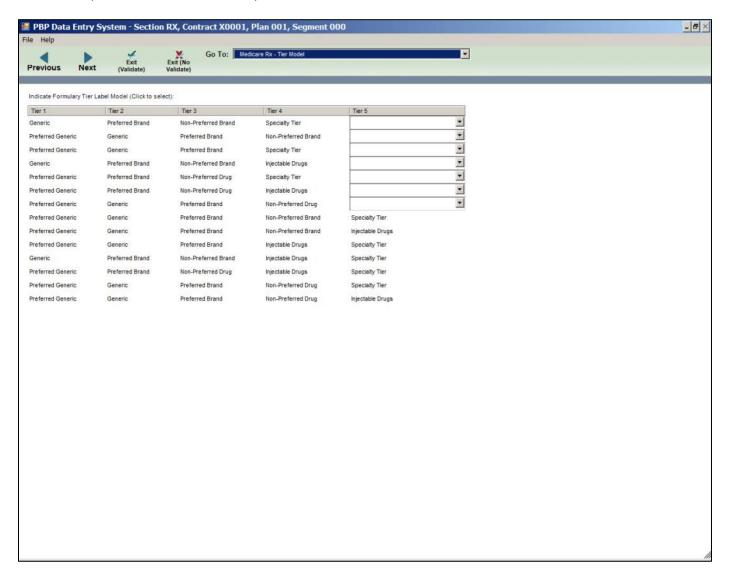

#### Medicare Rx General 3

Medicare Rx – Tier Model (when a tier includes 2 tiers)

Medicare Rx- Tier Model (when a tier includes 3 tiers)

Medicare Rx – Tier Model (when a tier includes 4 tiers)

Medicare Rx – Tier Model (when a tier includes 5 tiers)