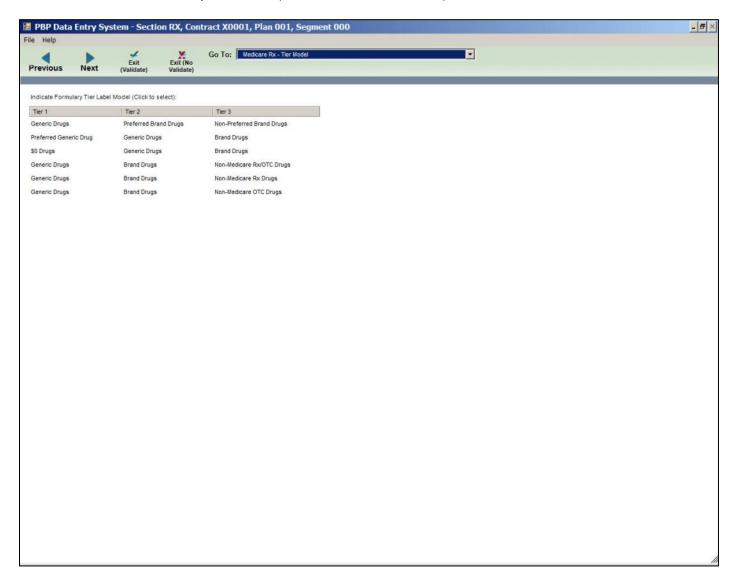

#### Medicare Rx General 3

Medicare Rx – Tier Model (when a tier includes 2 tiers)

Medicare Rx- Tier Model (when a tier includes 3 tiers)

Medicare Rx – Tier Model (when a tier includes 4 tiers)

Medicare Rx – Tier Model (when a tier includes 5 tiers)