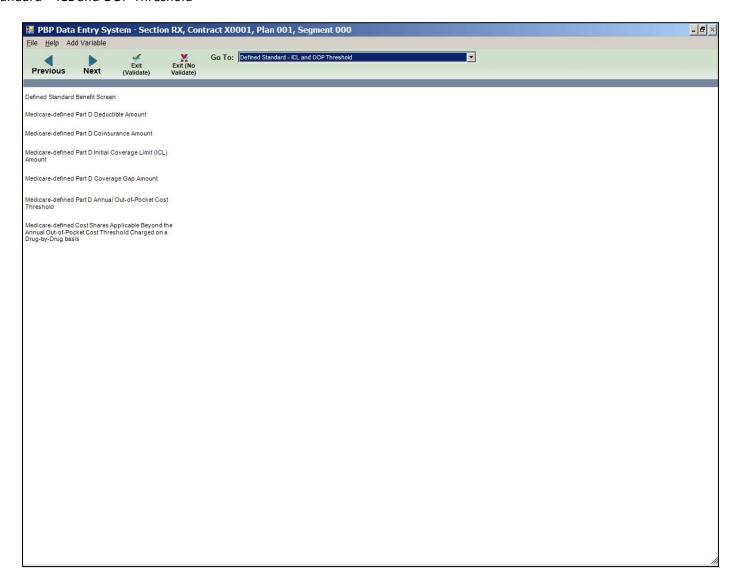

edicare Rx General 3



Medicare Rx – Tier Model (when a tier includes 2 tiers)



Medicare Rx- Tier Model (when a tier includes 3 tiers)



Medicare Rx – Tier Model (when a tier includes 4 tiers)



Medicare Rx – Tier Model (when a tier includes 5 tiers)



Medicare Rx – Tier Model (when a tier includes 6 tiers)



Medicare Rx – Medicare-Medicaid Formulary Tier Model (when a tier includes 2 tiers)



Medicare Rx – Medicare-Medicaid Formulary Tier Model (when a tier includes 3 tiers)



Medicare Rx – Medicare-Medicaid Formulary Tier Model (when a tier includes 4 tiers)



Medicare Rx – Medicare-Medicaid Formulary Tier Model (when a tier includes 5 tiers)



Medicare Rx – Medicare-Medicaid Formulary Tier Model (when a tier includes 6 tiers)



#### Defined Standard – ICL and OOP Threshold



### **Actuarially Equivalent Characteristics**



### Actuarially Equivalent – Pre-ICL



Actuarially Equivalent – Tier Type and Cost Share Structure – Pre-ICL



Actuarially Equivalent – Tier Locations – Pre-ICL



Actuarially Equivalent – Retail Pharmacy Location Supply – Pre-ICL

|                           |                                     | - Sec    | tion R | C, Cont | tract X0 | 001, Plan 001, Segment 000                                                                  |                                                                                                                        | _   B   ×