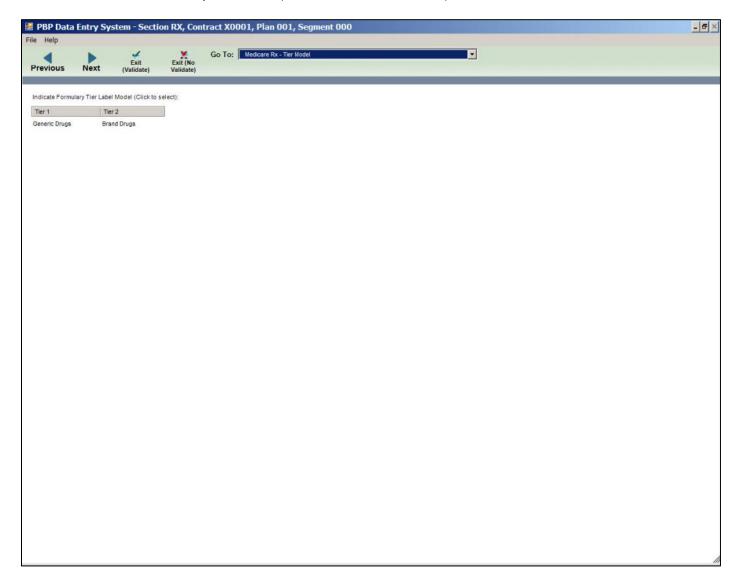

#### Medicare Rx General 3

Medicare Rx – Tier Model (when a tier includes 2 tiers)

Medicare Rx- Tier Model (when a tier includes 3 tiers)

Medicare Rx – Tier Model (when a tier includes 4 tiers)

Medicare Rx – Tier Model (when a tier includes 5 tiers)