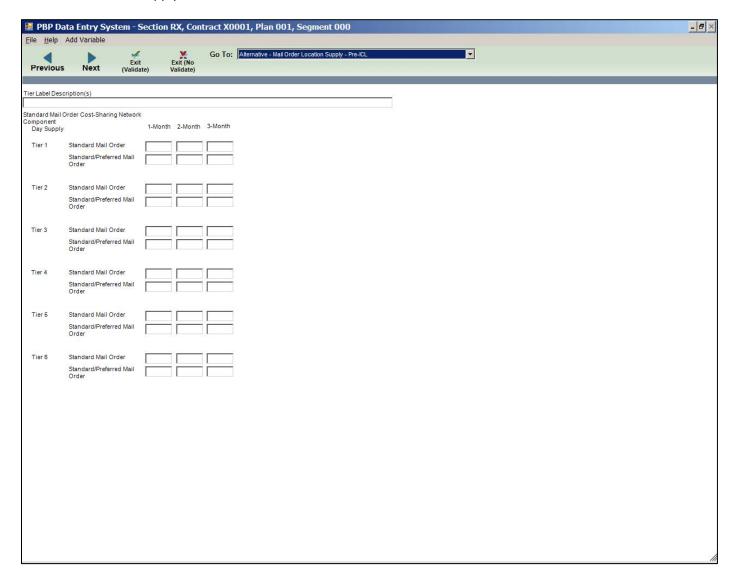

Actuarially Equivalent – Mail Order Location Supply – Pre-ICL

|                                            |                                                         | Section RX, Cor                | tract X000 | 01, Plan 001, Segment 000                                    | _ 8 × |
|--------------------------------------------|---------------------------------------------------------|--------------------------------|------------|--------------------------------------------------------------|-------|
| File Help                                  | Add Variable                                            | it Exit (No                    | Go To:     | ctuarially Equivalent - Mail Order Location Supply - Pre-ICL |       |
| Previous                                   | Next (Valid                                             | it Exit (No<br>late) Validate) |            |                                                              | _     |
| Tier Label Desc                            | ription(s)                                              |                                |            |                                                              |       |
| Standard Mail C<br>Component<br>Day Supply | Order Cost-Sharing Netwo                                | rk<br>1-Month 2-Month          | 3-Month    |                                                              |       |
| Tier 1                                     | Standard Mail Order<br>Standard/Preferred Mail<br>Order |                                |            |                                                              |       |
| Tier 2                                     | Standard Mail Order<br>Standard/Preferred Mail<br>Order |                                |            |                                                              |       |
| Tier 3                                     | Standard Mail Order<br>Standard/Preferred Mail<br>Order |                                |            |                                                              |       |
| Tier 4                                     | Standard Mail Order<br>Standard/Preferred Mail<br>Order |                                |            |                                                              |       |
| Tier 5                                     | Standard Mail Order<br>Standard/Preferred Mail<br>Order |                                |            |                                                              |       |
| Tier 6                                     | Standard Mail Order<br>Standard/Preferred Mail<br>Order |                                |            |                                                              |       |
|                                            |                                                         |                                |            |                                                              |       |
|                                            |                                                         |                                |            |                                                              |       |
|                                            |                                                         |                                |            |                                                              |       |
|                                            |                                                         |                                |            |                                                              | 8     |