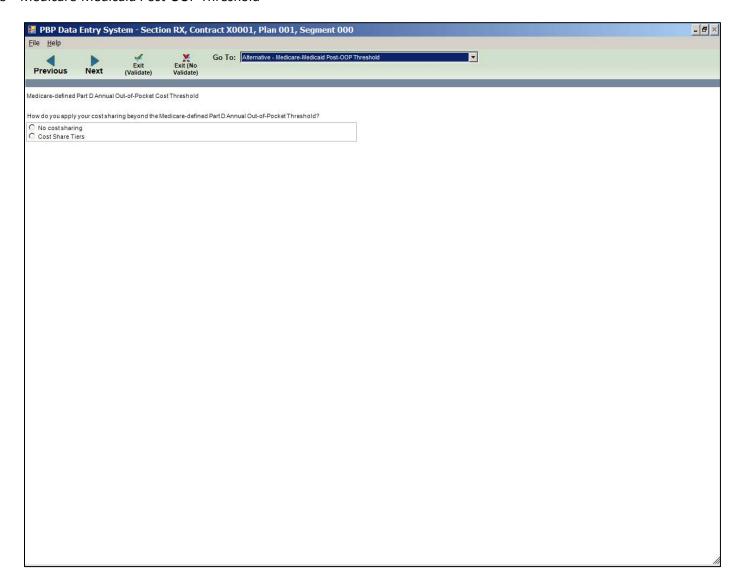

|                                                         |                                                                                      | 6     |

### Alternative – Daily Copayment Amount Cost Sharing – Gap



### Alternative – OOP Threshold



### Alternative - Tier Type Post-OOP Threshold



### Alternative – Tier Cost Sharing Post-OOP Threshold



### Alternative - Medicare-Medicaid Post-OOP Threshold



Alternative – Tier Type and Tier Cost Sharing Post-OOP Medicare and Medicaid



### Defined Standard – Locations and Location Supply



#### Medicare Rx – Attestations



#### Medicare RX – Notes