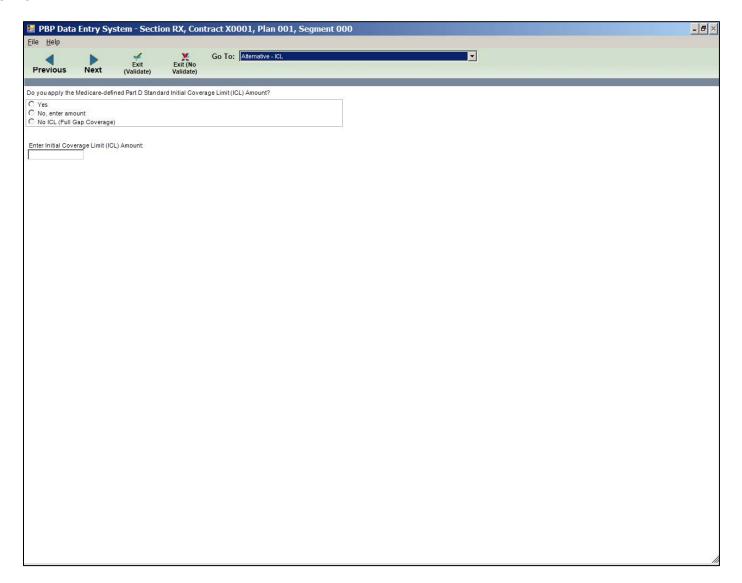

|                      |          |       |
|                                            |                                                         |                 |                        |                                       |                      |          |       |
|                                            |                                                         |                 |                        |                                       |                      |          |       |

Alternative - Medicare-Medicaid OON and LTC Location Supply - Pre-ICL



### Non-Extended Day Supply Coverage - MMP



### Alternative - Medicare-Medicaid Copayment - Pre-ICL



### Alternative - Medicare-Medicaid Daily Copayment Amount Cost Sharing



### Alternative – ICL



### Alternative – Gap Coverage



### Alternative – Tier Type and Cost Share Structure – Gap



## Alternative – Tier Coverage – Gap

|                                                                              | a Entry Sys                                                 | stem - Section                                                      | RX, Cor               | tract X( | 001, Pl    | an 001,       | Segmen      | t 000  |                                                                                                                                                                                                                                          | _ B > |
|------------------------------------------------------------------------------|-----------------------------------------