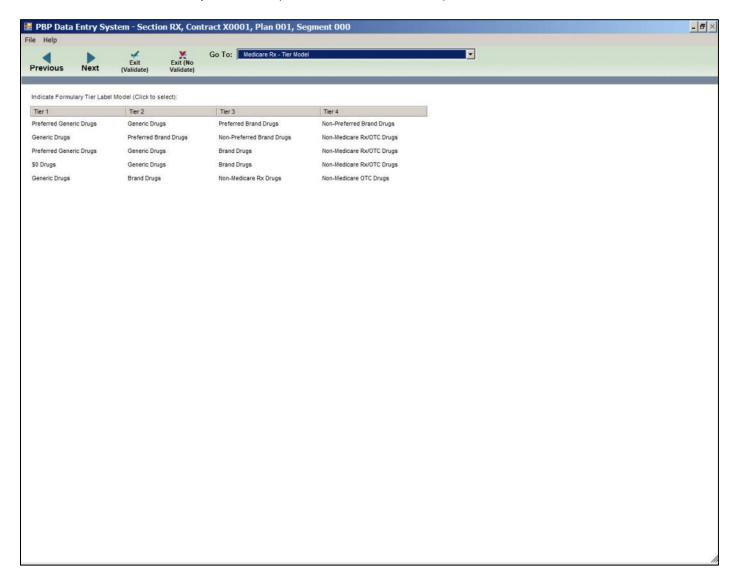

#### Medicare Rx General 3

Medicare Rx – Tier Model (when a tier includes 2 tiers)

Medicare Rx- Tier Model (when a tier includes 3 tiers)

Medicare Rx – Tier Model (when a tier includes 4 tiers)

Medicare Rx – Tier Model (when a tier includes 5 tiers)