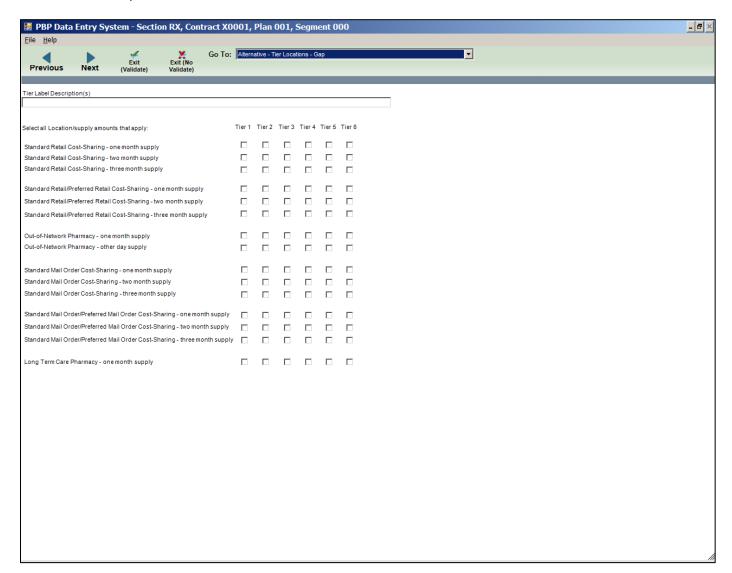

|       |
|                                                                              |                                                             |                                                                     |                       |          |            |               |             |        |                                                                                                                                                                                                                                          |       |

#### Alternative – Tier Locations – Gap



## Alternative – Retail Pharmacy Location Supply – Gap

|                    | ata Entry Syster                  | n - Sect          | ion RX, Con           | tract X0 | 0001, Plan 001, Segment 000                                                                 |                                                                                                                        | _   <del>-</del>   <del>-</del>   <del>-</del>   <del>-</del>                                                                                                                                                              |
|--------------------|-----------------------------------|-------------------|-----------------------|----------|-------------------------------------------------------------------------------