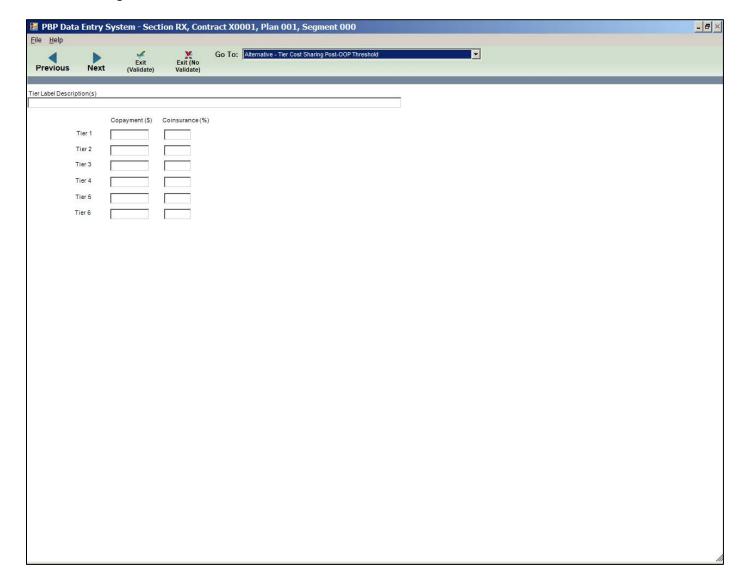

### Actuarially Equivalent – Tier Type – Post-OOP Threshold

Actuarially Equivalent – Tier Cost Sharing – Post-OOP Threshold

|                  |                                           |                | tion RX, Cont         | tract X0001, Plan (    | 001, Segment 000                |                    |  |  | - 8 × |
|------------------|-------------------------------------------|----------------|-----------------------|------------------------|---------------------------------|--------------------|--|--|-------|
| File Help A      | Next                                      | S. Evit        | Exit (No<br>Validate) | Go To: Actuarially Equ | ivalent - Tier Cost Sharing - F | Post-OOP Threshold |  |  |       |
| Tier Label Descr | iption(s)                                 |                |                       |                        |                                 |                    |  |  |       |
|                  | Tier 1 Tier 2 Tier 3 Tier 4 Tier 5 Tier 6 | Copayment (\$) | Coinsurance (%)       |                        |                                 |                    |  |  |       |
|                  |                                           |                |                       |                        |                                 |                    |  |  | 6     |