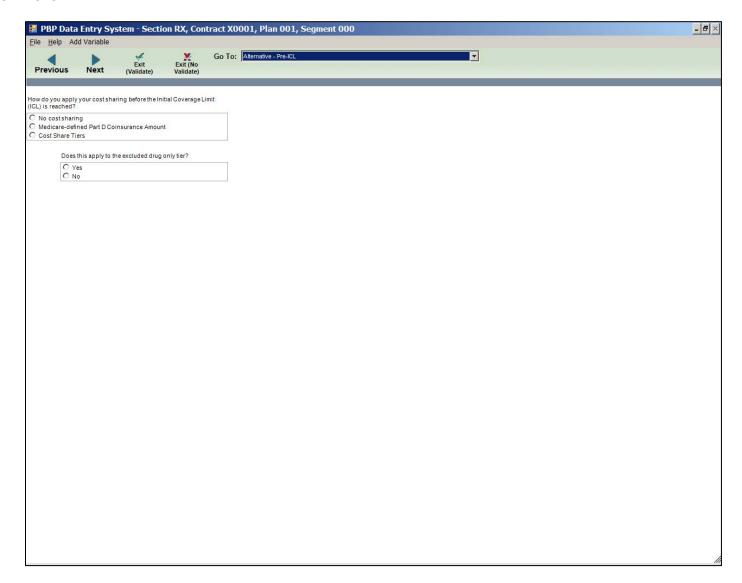

#### Alternative - Pre-ICL

Alternative - Tier Type and Cost Share Structure - Pre-ICL