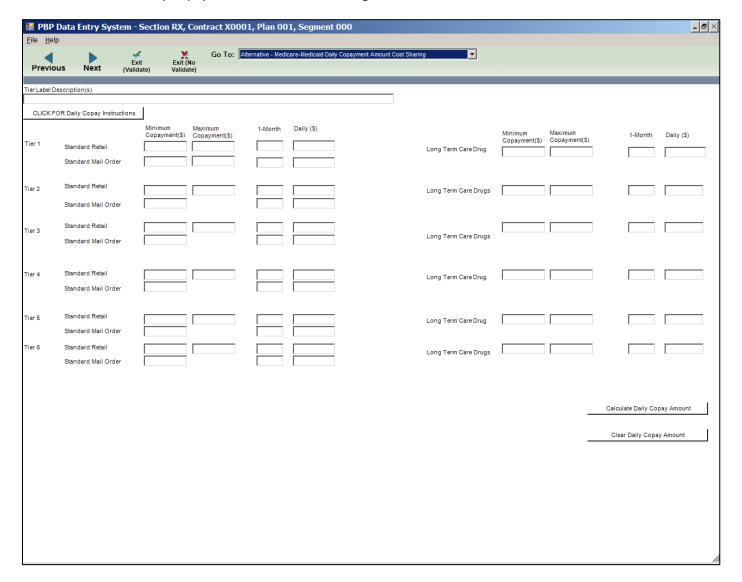

|                                       |                      |          |       |
|                                            |                                                         |                 |                        |                                       |                      |          |       |
|                                            |                                                         |                 |                        |                                       |                      |          |       |

Alternative - Medicare-Medicaid OON and LTC Location Supply - Pre-ICL



### Non-Extended Day Supply Coverage - MMP



### Alternative - Medicare-Medicaid Copayment - Pre-ICL



### Alternative - Medicare-Medicaid Daily Copayment Amount Cost Sharing



### Alternative – ICL



### Alternative – Gap Coverage



### Alternative – Tier Type and Cost Share Structure – Gap



## Alternative – Tier Coverage – Gap

|                                                                              | a Entry Sys                                                 | stem - Section                                                      | RX, Cor               | tract X( | 001, Pl    | an 001,       | Segmen      | t 000  |                                                                                                                                                                                                                                          | _ B > |
|------------------------------------------------------------------------------|----------------