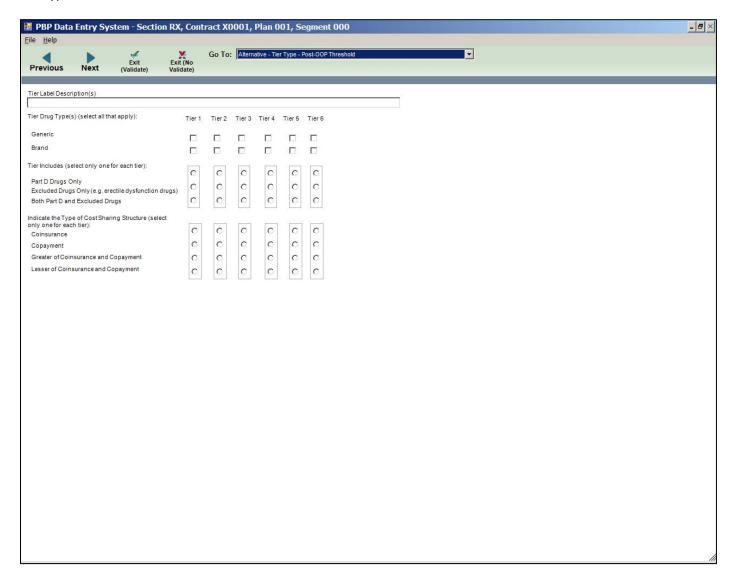

### Actuarially Equivalent – Tier Type – Post-OOP Threshold

Actuarially Equivalent – Tier Cost Sharing – Post-OOP Threshold

|                  |                                           |                | tion RX, Cont         | tract X0001, Plan (    | 001, Segment 000                |                    |  |  | - 8 × |
|------------------|-------------------------------------------|----------------|-----------------------|------------------------|---------------------------------|--------------------|--|--|-------|
| File Help A      | Next                                      | S. Evit        | Exit (No<br>Validate) | Go To: Actuarially Equ | ivalent - Tier Cost Sharing - F | Post-OOP Threshold |  |  |       |
| Tier Label Descr | iption(s)                                 |                |                       |                        |                                 |                    |  |  |       |
|                  | Tier 1 Tier 2 Tier 3 Tier 4 Tier 5 Tier 6 | Copayment (\$) | Coinsurance (%)       |                        |                                 |                    |  |  |       |
|                  |                                           |                |                       |                        |                                 |                    |  |  | 6     |