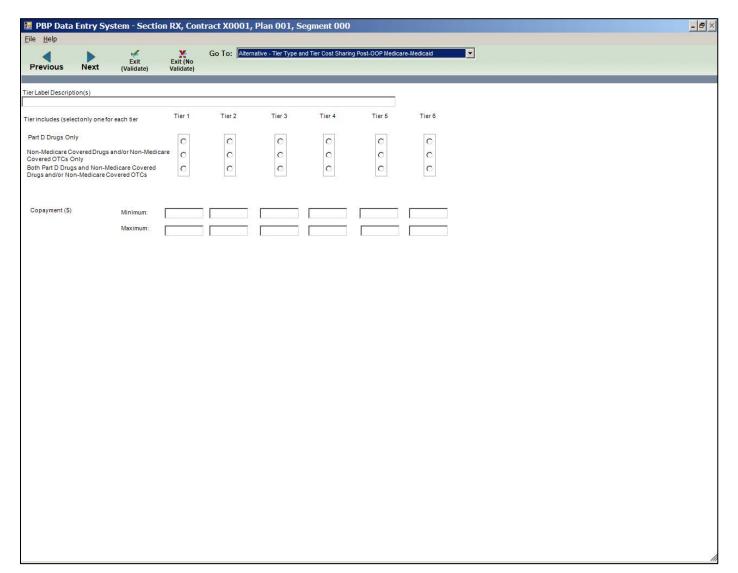

Medicare Rx – Medicare-Medicaid Formulary Tier Model (when a tier includes 4 tiers)

Medicare Rx – Medicare-Medicaid Formulary Tier Model (when a tier includes 5 tiers)

Medicare Rx – Medicare-Medicaid Formulary Tier Model (when a tier includes 6 tiers)