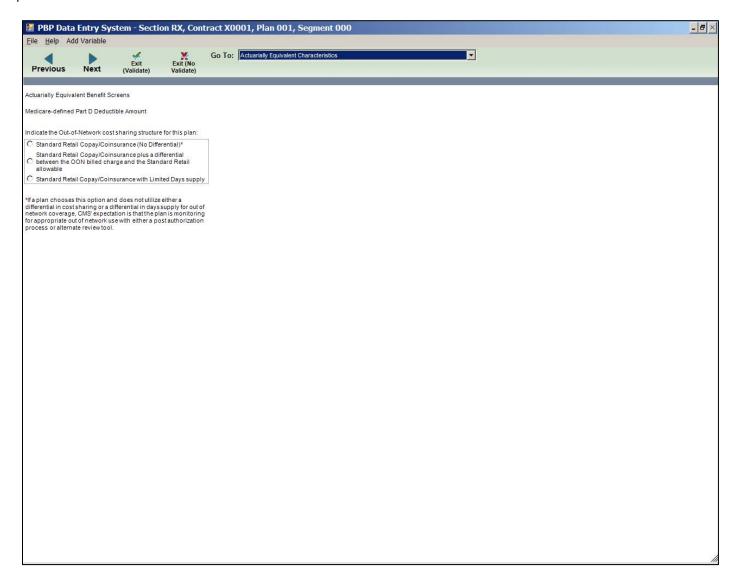

when a tier includes 2 tiers)



Medicare Rx- Tier Model (when a tier includes 3 tiers)



Medicare Rx – Tier Model (when a tier includes 4 tiers)



Medicare Rx – Tier Model (when a tier includes 5 tiers)



Medicare Rx – Tier Model (when a tier includes 6 tiers)



Medicare Rx – Medicare-Medicaid Formulary Tier Model (when a tier includes 2 tiers)



Medicare Rx – Medicare-Medicaid Formulary Tier Model (when a tier includes 3 tiers)



Medicare Rx – Medicare-Medicaid Formulary Tier Model (when a tier includes 4 tiers)



Medicare Rx – Medicare-Medicaid Formulary Tier Model (when a tier includes 5 tiers)



Medicare Rx – Medicare-Medicaid Formulary Tier Model (when a tier includes 6 tiers)



#### Defined Standard – ICL and OOP Threshold



### **Actuarially Equivalent Characteristics**



### Actuarially Equivalent – Pre-ICL



Actuarially Equivalent – Tier Type and Cost Share Structure – Pre-ICL



Actuarially Equivalent – Tier Locations – Pre-ICL



Actuarially Equivalent – Retail Pharmacy Location Supply – Pre-ICL

|                           |                                     | - Sec    | tion R | C, Cont | tract X0 | 001, Plan 001, Segment 000                                                                  |                                                                                                                        | _   B   ×