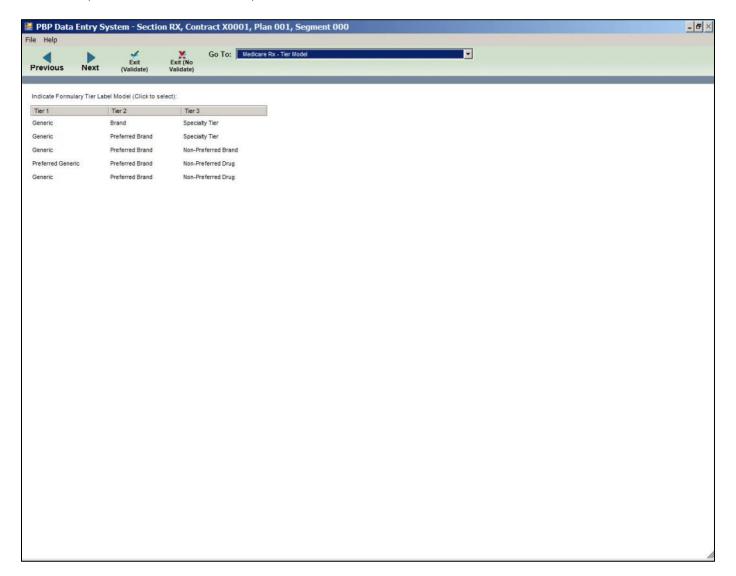

#### Medicare Rx General 3

Medicare Rx – Tier Model (when a tier includes 2 tiers)

Medicare Rx- Tier Model (when a tier includes 3 tiers)

Medicare Rx – Tier Model (when a tier includes 4 tiers)

Medicare Rx – Tier Model (when a tier includes 5 tiers)