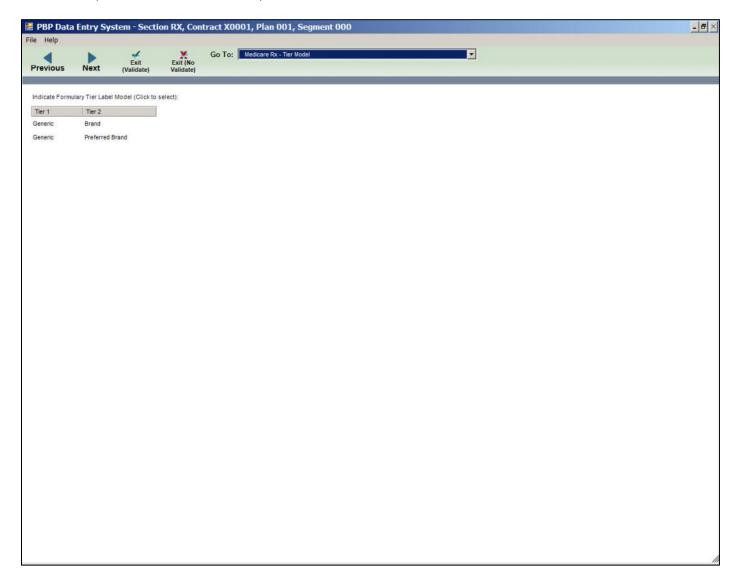

Medicare Rx – Tier Model (when a tier includes 6 tiers)

Medicare Rx – Medicare-Medicaid Formulary Tier Model (when a tier includes 2 tiers)

Medicare Rx – Medicare-Medicaid Formulary Tier Model (when a tier includes 3 tiers)