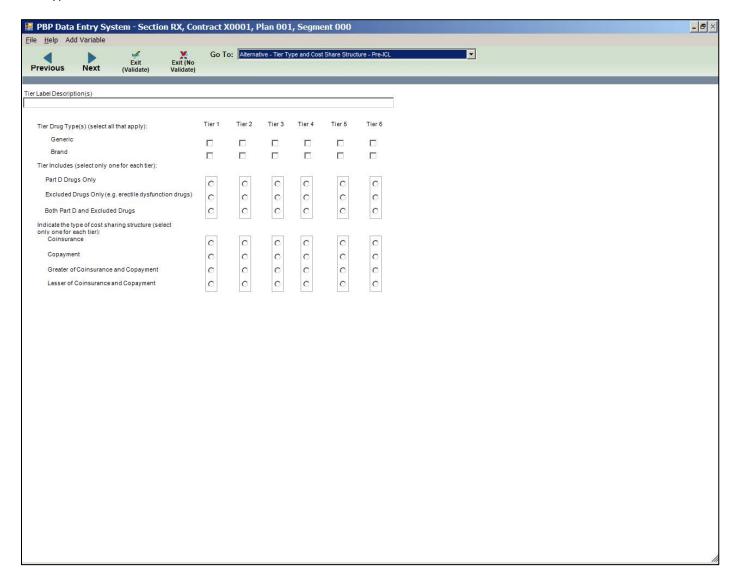

#### Alternative - Pre-ICL

Alternative - Tier Type and Cost Share Structure - Pre-ICL