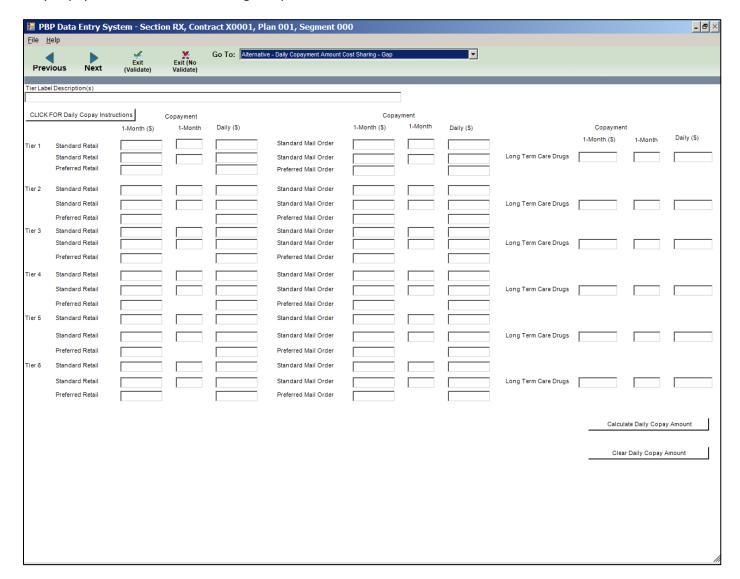

|                                                         |                                                                                      | 6     |

### Alternative – Daily Copayment Amount Cost Sharing – Gap



### Alternative – OOP Threshold



### Alternative - Tier Type Post-OOP Threshold



### Alternative – Tier Cost Sharing Post-OOP Threshold



### Alternative - Medicare-Medicaid Post-OOP Threshold



Alternative – Tier Type and Tier Cost Sharing Post-OOP Medicare and Medicaid



### Defined Standard – Locations and Location Supply



#### Medicare Rx – Attestations



#### Medicare RX – Notes