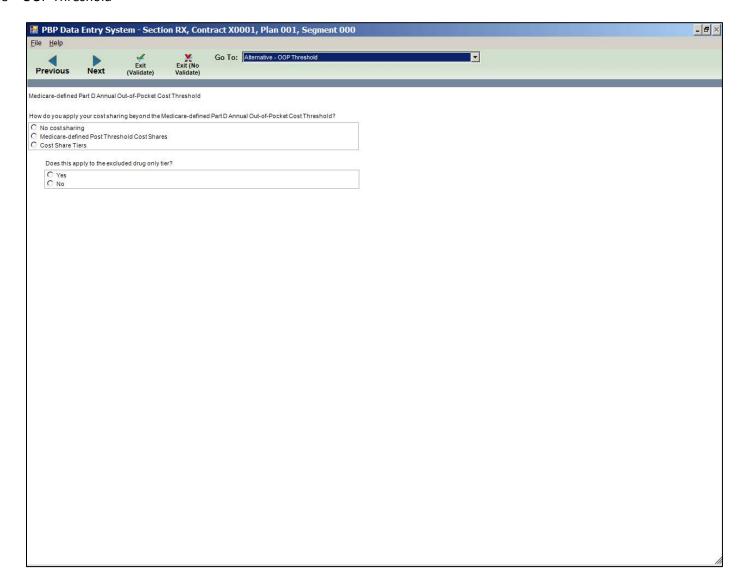

|                                                         |                                                                                      | 6     |

### Alternative – Daily Copayment Amount Cost Sharing – Gap



### Alternative – OOP Threshold



### Alternative - Tier Type Post-OOP Threshold



### Alternative – Tier Cost Sharing Post-OOP Threshold



### Alternative - Medicare-Medicaid Post-OOP Threshold



Alternative – Tier Type and Tier Cost Sharing Post-OOP Medicare and Medicaid



### Defined Standard – Locations and Location Supply



#### Medicare Rx – Attestations



#### Medicare RX – Notes