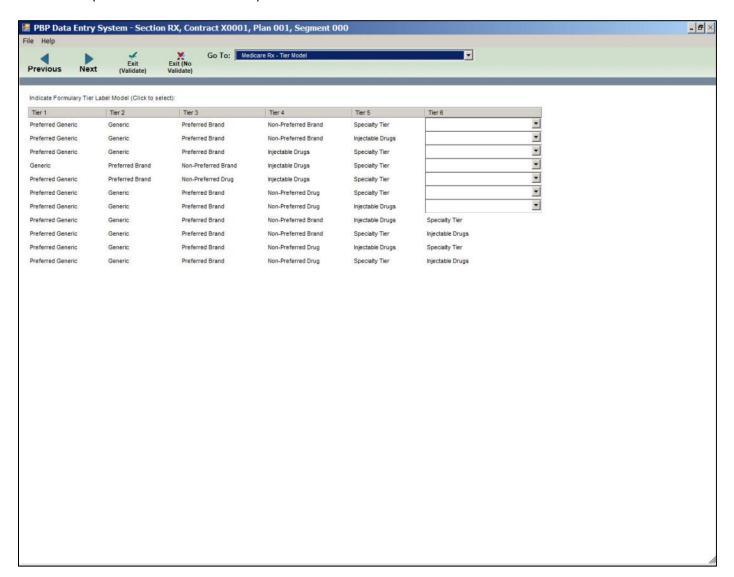

Medicare Rx – Tier Model (when a tier includes 6 tiers)

Medicare Rx – Medicare-Medicaid Formulary Tier Model (when a tier includes 2 tiers)

Medicare Rx – Medicare-Medicaid Formulary Tier Model (when a tier includes 3 tiers)