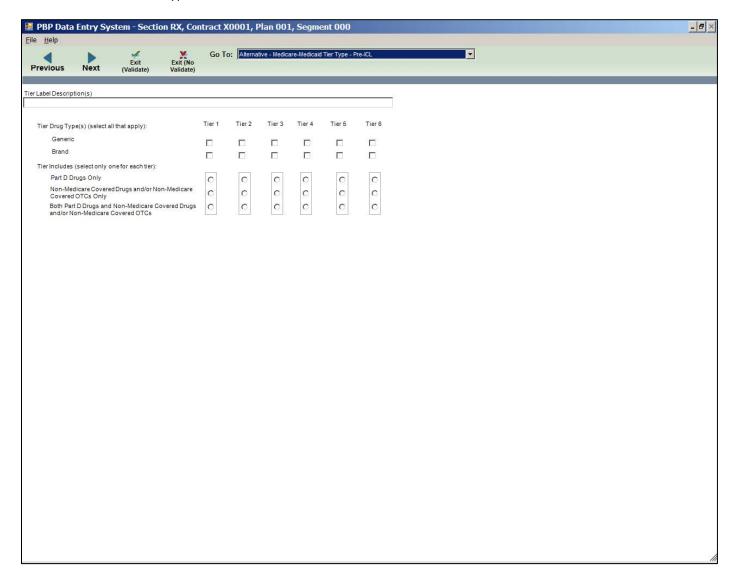

Medicare Rx – Medicare-Medicaid Formulary Tier Model (when a tier includes 4 tiers)

Medicare Rx – Medicare-Medicaid Formulary Tier Model (when a tier includes 5 tiers)

Medicare Rx – Medicare-Medicaid Formulary Tier Model (when a tier includes 6 tiers)