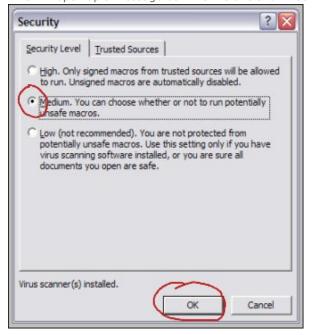

**Enabling Macros in Excel 2003 and Older** 

1. In your Excel menubar, click TOOLS -> MACRO -> SECURITY, as shown below.

This will open up a message box like the one shown below.

2. Select your macro Security Level: either "Medium" (recommended) or "Low" (not recommended).

Check the radio button beside "Medium", and Excel will prompt you for permission each time a macro tries to run.

3. Close Excel completely with or without saving. Note: If this does not work the first time, try repeating the steps with a save of the workbook.