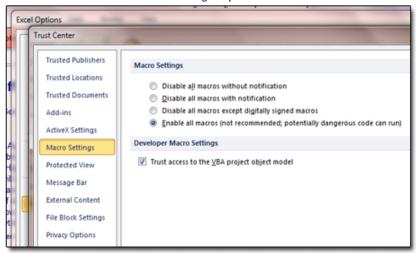

### 2. In the left-side menu, click OPTIONS.

3. In the "Excel Options" window that appears, scan the left menu and click TRUST CENTER.

- 4. On the right side of the screen, click the TRUST CENTER SETTINGS button.
- 5. Now you'll see the TRUST CENTER window. In the left menu, select MACRO SETTINGS.
- 6. You will now see four "Macro Settings" options. Choose "Enable all macros...."