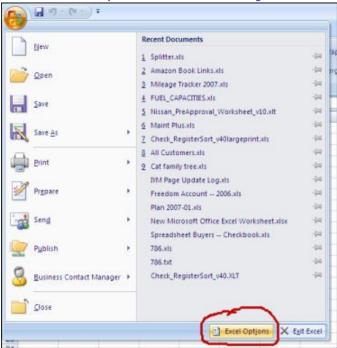

### **Enabling Macros in Excel 2007**

1. In Excel, click the Office button in the upper left corner of the screen.

The "Office Button" is the colorful Office logo button in the top left corner. Click it to open the menu shown in the next step.

2. Click the "Excel Options" button in the lower right.

3. Click the "Trust Center" button on the left. Then, at the bottom right, select "Trust Center Settings" as shown below.

4. In the next window, select "Macro Settings," then select the radio button for "Disable all macros with notification."