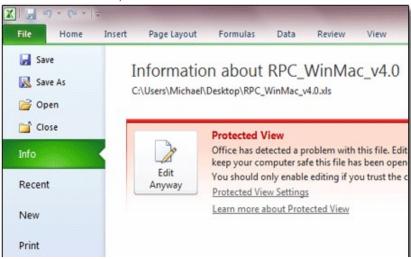

When opening a macro-enabled spreadsheet, by default, Excel 2010 will disable macros and show its new "Protected View" ribbon at the top of your screen:

This "Protected View" feature means that enabling macros has now become a two-part process. We need to "turn on," or enable, macros in Excel 2010. So, follow these steps: