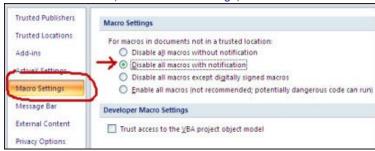

2. Click the "Excel Options" button in the lower right.

3. Click the "Trust Center" button on the left. Then, at the bottom right, select "Trust Center Settings" as shown below.

4. In the next window, select "Macro Settings," then select the radio button for "Disable all macros with notification."