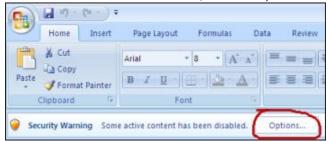

Now there should be a SECURITY WARNING notification beneath the Office ribbon, as shown in the next step.

8. In the SECURITY WARNING banner, click the "Options" button.

9. Select the radio box beside "Enable this content," then click "OK."