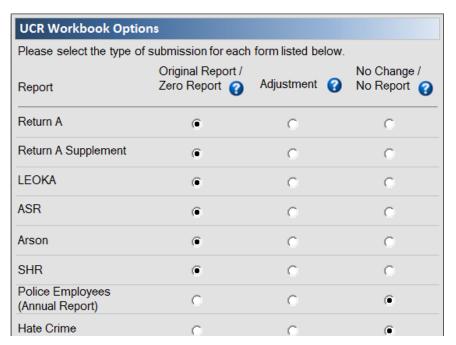

Also on the Agency Information tab is the UCR Workbook Options Box. This box is meant to be a replacement for the "nothing to present on the Return A form. For each form in the UCR Summary Excel Workbook, the UCR Workbook Options Box contains three

- 1. Original Report / Zero Report
- a. Select this option if this is the first time you are submitting data for the month or if you wish to report 0 incidents for the mo
- b. Example: For January 2014, you are submitting Return A, Return A Supplement, LEOKA, ASR, Arson, and SHR. You had no LEC data. You would select "Original Values/Zero Report" for every form, and simply leave the LEOKA, Arson, and SHR forms blank. Al reporting Police Employees, Hate Crime, Human Trafficking, or Cargo Theft so you would select "No Change/No Report".

- 2. Adjustment
- a. Select this option if you are resubmitting data for any form in a given month.
- b. Example: You notice that some of the January 2014 numbers were off, requiring updates of Return A and ASR for that month "Adjustment" for Return A and ASR and set everything else to "No Change/No Report" since the other reports have been previous

### 3. No Change / No Report

- a. This option is used to let the FBI know that, even though you are resubmitting the workbook for the month, certain forms di the original submission. Alternately, you can use this option to let us know that you do not wish to submit a particular form.
- b. Example: With the adjustment example from above, you would select "No Change/No Report" for every form except for the adjusted.
- c. Example: Your agency does not submit Hate Crime or Cargo Theft data to the FBI, so every month you check "Original Values every form except Hate Crime or Cargo Theft, and select "No Change/No Report" for the Hate Crime or Cargo Theft forms.

Note that the option buttons for ASR apply to BOTH forms (both Adult and Juvenile) as neither form may be submitted without the goes for SHR – though there are two tabs in the UCR Summary Excel Workbook (representing the two sides of the OMB-approved two worksheets represent a single form.