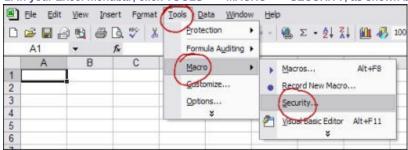

**Enabling Macros in Excel 2003 and Older** 

1. In your Excel menubar, click TOOLS -> MACRO -> SECURITY, as shown below.

This will open up a message box like the one shown below.

2. Select your macro Security Level: either "Medium" (recommended) or "Low" (not recommended).

Check the radio button beside "Medium", and Excel will prompt you for permission each time a macro tries to run.

3. Close Excel completely with or without saving. Note: If this does not work the first time, try repeating the steps with a save of the workbook.