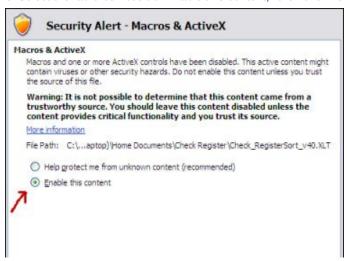

### PLEASE ENABLE MACROS

You must enable macros to use this workbook.

For Excel versions 2003 and older, just click the Enable Macros button on the Security Warning powindow.

For Excel 2007, Click the Options button on the Security Warning bar above. Next select the "Enable content" button on the Security Alert pop-up window. Then click "OK".

Now there should be a SECURITY WARNING notification beneath the Office ribbon, as shown in the next step.

8. In the SECURITY WARNING banner, click the "Options" button.

9. Select the radio box beside "Enable this content," then click "OK."