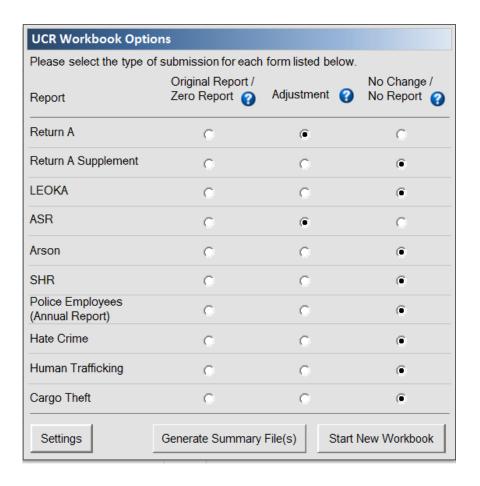

Also on the Agency Information tab is the UCR Workbook Options Box. This box is meant to be a replacement for the "nothing to present on the Return A form. For each form in the UCR Summary Excel Workbook, the UCR Workbook Options Box contains three

- 1. Original Report / Zero Report
- a. Select this option if this is the first time you are submitting data for the month or if you wish to report 0 incidents for the mo
- b. Example: For January 2014, you are submitting Return A, Return A Supplement, LEOKA, ASR, Arson, and SHR. You had no LEC data. You would select "Original Values/Zero Report" for every form, and simply leave the LEOKA, Arson, and SHR forms blank. Al reporting Police Employees, Hate Crime, Human Trafficking, or Cargo Theft so you would select "No Change/No Report".

- 2. Adjustment
- a. Select this option if you are resubmitting data for any form in a given month.
- b. Example: You notice that some of the January 2014 numbers were off, requiring updates of Return A and ASR for that month "Adjustment" for Return A and ASR and set everything else to "No Change/No Report" since the other reports have been previous

### 3. No Change / No Report

- a. This option is used to let the FBI know that, even though you are resubmitting the workbook for the month, certain forms di the original submission. Alternately, you can use this option to let us know that you do not wish to submit a particular form.
- b. Example: With the adjustment example from above, you would select "No Change/No Report" for every form except for the adjusted.
- c. Example: Your agency does not submit Hate Crime or Cargo Theft data to the FBI, so every month you check "Original Values every form except Hate Crime or Cargo Theft, and select "No Change/No Report" for the Hate Crime or Cargo Theft forms.

Note that the option buttons for ASR apply to BOTH forms (both Adult and Juvenile) as neither form may be submitted without the goes for SHR – though there are two tabs in the UCR Summary Excel Workbook (representing the two sides of the OMB-approved two worksheets represent a single form.