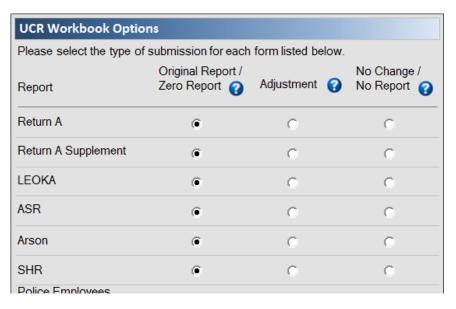

Also on the Agency Information tab is the UCR Workbook Options Box. This box is meant to be a replacement for the "nothing to present on the Return A form. For each form in the UCR Summary Excel Workbook, the UCR Workbook Options Box contains three

- 1. Original Report / Zero Report
- a. Select this option if this is the first time you are submitting data for the month or if you wish to report 0 incidents for the mo
- b. Example: For January 2014, you are submitting Return A, Return A Supplement, LEOKA, ASR, Arson, and SHR. You had no LEC data. You would select "Original Values/Zero Report" for every form, and simply leave the LEOKA, Arson, and SHR forms blank. Al reporting Police Employees, Hate Crime, Human Trafficking, or Cargo Theft so you would select "No Change/No Report".

- 2. Adjustment
- a. Select this option if you are resubmitting data for any form in a given month.
- b. Example: You notice that some of the January 2014 numbers were off, requiring updates of Return A and ASR for that month "Adjustment" for Return A and ASR and set everything else to "No Change/No Report" since the other reports have been previous

### 3. No Change / No Report

- a. This option is used to let the FBI know that, even though you are resubmitting the workbook for the month, certain forms di the original submission. Alternately, you can use this option to let us know that you do not wish to submit a particular form.
- b. Example: With the adjustment example from above, you would select "No Change/No Report" for every form except for the adjusted.
- c. Example: Your agency does not submit Hate Crime or Cargo Theft data to the FBI, so every month you check "Original Values every form except Hate Crime or Cargo Theft, and select "No Change/No Report" for the Hate Crime or Cargo Theft forms.

Note that the option buttons for ASR apply to BOTH forms (both Adult and Juvenile) as neither form may be submitted without the goes for SHR – though there are two tabs in the UCR Summary Excel Workbook (representing the two sides of the OMB-approved two worksheets represent a single form.