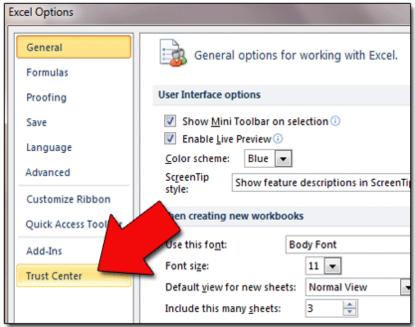

### **Enabling Macros in Excel 2007**

1. In Excel, click the Office button in the upper left corner of the screen.

The "Office Button" is the colorful Office logo button in the top left corner. Click it to open the menu shown in the next step.

2. Click the "Excel Options" button in the lower right.

3. Click the "Trust Center" button on the left. Then, at the bottom right, select "Trust Center Settings" as shown below.

4. In the next window, select "Macro Settings," then select the radio button for "Disable all macros with notification."