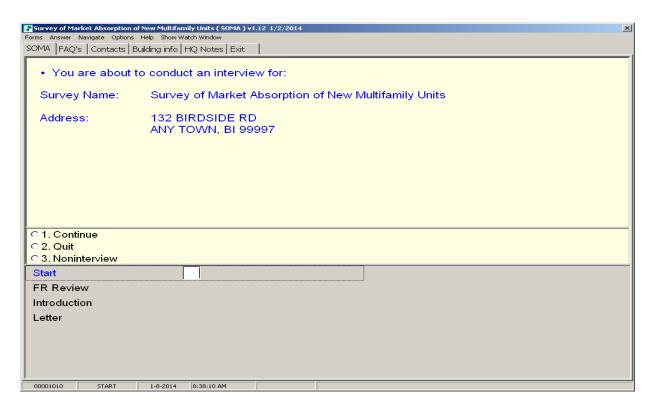

# **START**

|                                                      | f New Multifamily Units ( 50MA ) v1.12 1/2/2014      | × |
|------------------------------------------------------|------------------------------------------------------|---|
| Forms Answer Navigate Options SOMA FAQ's Contacts Bu |                                                      |   |
| SCHA FAQS   CONTacts   Bu                            | aliang into   rig Notes   Exit                       |   |
| You are about to                                     | o conduct an interview for:                          |   |
| Sur∨ey Name:                                         | Sur∨ey of Market Absorption of New Multifamily Units |   |
| Address:                                             | 132 BIRDSIDE RD<br>ANY TOWN, BI 99997                |   |
|                                                      |                                                      |   |
| ○ 1. Continue                                        |                                                      |   |
| ○ 2. Quit                                            |                                                      |   |
| ○ 3. Noninterview                                    |                                                      |   |
| Start                                                |                                                      |   |
| FR Review                                            |                                                      |   |
| Introduction                                         |                                                      |   |
| Letter                                               |                                                      |   |
|                                                      |                                                      |   |
|                                                      |                                                      |   |
|                                                      |                                                      |   |
| 00001010 START                                       | 1-8-2014 8:38:10 AM                                  |   |