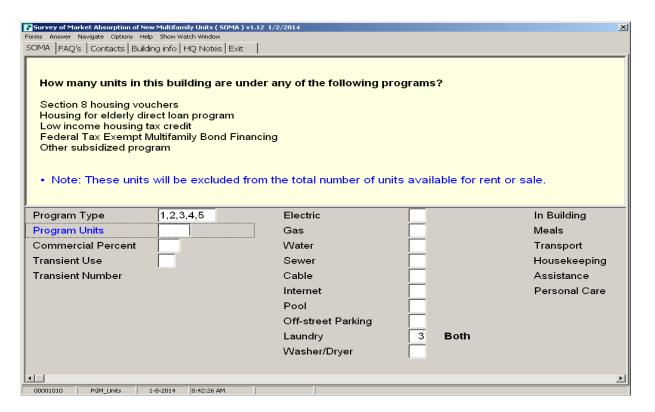

3                                                                      |  |  |  |  |  |  |  |
|                                                                               |  |  |  |  |  |  |  |
| <u>Elevator</u> Yes                                                           |  |  |  |  |  |  |  |
| Building Type                                                                 |  |  |  |  |  |  |  |
|                                                                               |  |  |  |  |  |  |  |
|                                                                               |  |  |  |  |  |  |  |
| 00001005 ELEVATOR 2-11-2014 2:53:36 PM                                        |  |  |  |  |  |  |  |

# **BUILDING TYPE**



### HOUSING PROGRAM



### NUMBER OF UNITS IN HOUSING PROGRAMS



#### **COMMERCIAL SPACE**



# TRANSIENT USE



# UTILITIES AND AMENITIES



#### LAUNDRY AND WASHER





### AGE RESTRICTED















# **Number of Units by Bedroom Type**

**BEDNONE** Survey of Market Absorption of New Multifamily Units (50MA) v1.11 12/6/2013 SOMA FAQ's Contacts Building info Unfurnished HQ Notes Ext How many of those are Efficiency or Studio units? Building Breakdown: Unfurnished Rental Units Furnished Rental Units Cooperative Units Condominium Units
Total Building Units 125
Program Units - 10 - 15 Transient Units Expected Units Building Breakdown: Rental Unfurnished 25 Rental Furnished COOP CONDO Total Building Units Program Units - 10 Transient Units - 15 Expected Units = 100

### BED1 SOMA FAQ's Contacts Building info Unfurnished HQ Notes Exit How many of thos