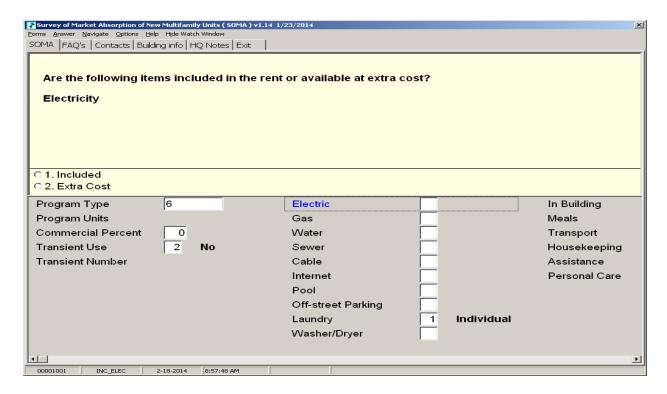

|  |  |  |  |  |
|                                                                               |  |  |  |  |  |  |  |
| <u>Elevator</u> Yes                                                           |  |  |  |  |  |  |  |
| Building Type                                                                 |  |  |  |  |  |  |  |
|                                                                               |  |  |  |  |  |  |  |
|                                                                               |  |  |  |  |  |  |  |
| 00001005 ELEVATOR 2-11-2014 2:53:36 PM                                        |  |  |  |  |  |  |  |

# **BUILDING TYPE**



### HOUSING PROGRAM



### NUMBER OF UNITS IN HOUSING PROGRAMS



#### **COMMERCIAL SPACE**



# TRANSIENT USE



# UTILITIES AND AMENITIES



#### LAUNDRY AND WASHER





### AGE RESTRICTED















# **Number of Units by Bedroom Type**

**BEDNONE** Survey of Market Absorption of New Multifamily Units (50MA) v1.11 12/6/2013 SOMA FAQ's Contacts Building info Unfurnished HQ Notes Ext How many of those are Efficiency or Studio units? Building Breakdown: Unfurnished Rental Units Furnished Rental Units Cooperative Units Condominium Units
Total Building Units 125
Program Units - 10 - 15 Transient Units Expected Units Building Breakdown: Rental Unfurnished 25 Rental Furnished COOP CONDO Total Building Units Program Units - 10 Transient Units - 15 Expected Units = 100

### BED1 SOMA FAQ's Contacts Building info Unfurnished HQ Notes Exit How many of those are 1 bedroom units? Building Breakdown: Unfurnished Rental Units Purnished