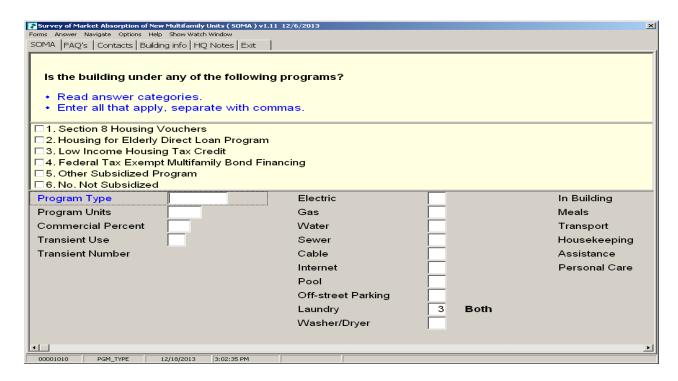

|  |  |  |  |  |  |  |
| Floors 3                                                                      |  |  |  |  |  |  |  |
|                                                                               |  |  |  |  |  |  |  |
| <u>Elevator</u> Yes                                                           |  |  |  |  |  |  |  |
| Building Type                                                                 |  |  |  |  |  |  |  |
|                                                                               |  |  |  |  |  |  |  |
|                                                                               |  |  |  |  |  |  |  |
| 00001005 ELEVATOR 2-11-2014 2:53:36 PM                                        |  |  |  |  |  |  |  |

# **BUILDING TYPE**



### HOUSING PROGRAM



### NUMBER OF UNITS IN HOUSING PROGRAMS



#### **COMMERCIAL SPACE**



# TRANSIENT USE



# UTILITIES AND AMENITIES



#### LAUNDRY AND WASHER





### AGE RESTRICTED















# **Number of Units by Bedroom Type**

**BEDNONE** Survey of Market Absorption of New Multifamily Units (50MA) v1.11 12/6/2013 SOMA FAQ's Contacts Building info Unfurnished HQ Notes Ext How many of those are Efficiency or Studio units? Building Breakdown: Unfurnished Rental Units Furnished Rental Units Cooperative Units Condominium Units
Total Building Units 125
Program Units - 10 - 15 Transient Units Expected Units Building Breakdown: Rental Unfurnished 25 Rental Furnished COOP CONDO Total Building Units Program Units - 10 Transient Units - 15 Expected Units = 100

### BED1 SOMA FAQ's Contacts Building info