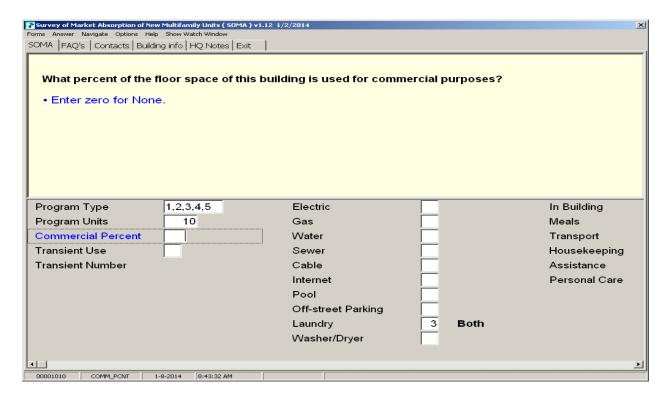

|  |  |  |  |  |  |  |
|                                                                               |  |  |  |  |  |  |  |
| <u>Elevator</u> Yes                                                           |  |  |  |  |  |  |  |
| Building Type                                                                 |  |  |  |  |  |  |  |
|                                                                               |  |  |  |  |  |  |  |
|                                                                               |  |  |  |  |  |  |  |
| 00001005 ELEVATOR 2-11-2014 2:53:36 PM                                        |  |  |  |  |  |  |  |

# **BUILDING TYPE**



### HOUSING PROGRAM



### NUMBER OF UNITS IN HOUSING PROGRAMS



#### **COMMERCIAL SPACE**



# TRANSIENT USE



# UTILITIES AND AMENITIES



#### LAUNDRY AND WASHER





### AGE RESTRICTED















# **Number of Units by Bedroom Type**

**BEDNONE** Survey of Market Absorption of New Multifamily Units (50MA) v1.11 12/6/2013 SOMA FAQ's Contacts Building info Unfurnished HQ Notes Ext How many of those are Efficiency or Studio units? Building Breakdown: Unfurnished Rental Units Furnished Rental Units Cooperative Units Condominium Units
Total Building Units 125
Program Units - 10 - 15 Transient Units Expected Units Building Breakdown: Rental Unfurnished 25 Rental Furnished COOP CONDO Total Building Units Program Units - 10 Transient Units - 15 Expected Units = 100

### BED1 SOMA FAQ's Contacts Building info Unfurnished HQ Notes Exit How many of those are 1 bedroom units? Buildi