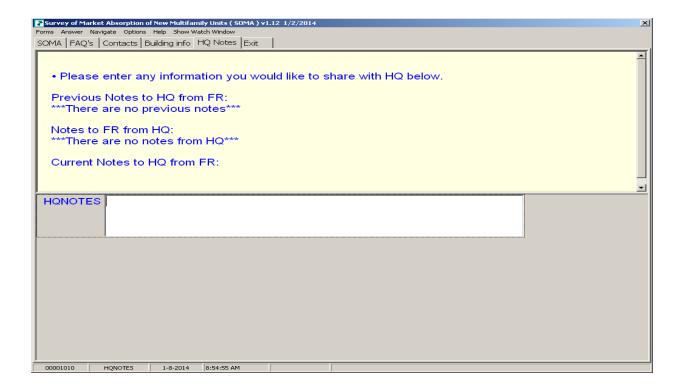

\$2,050 | \$2,250 | \$2,450 |
|-------|---------|---------|---------|---------|---------|---------|---------|---------|---------|
| \$849 | \$1,049 | \$1,249 | \$1,499 | \$1,649 | \$1,849 | \$2,049 | \$2,249 | \$2,449 | or more |



#### CONDO and CO-OP UNITS - Available Ranges

| \$1       | \$200,000 | \$250,000 | \$300,000 | \$350,000 | \$400,000 | \$450,000 | \$500,000 | \$550,000 | \$600,000 | \$650,000 | \$700,000 |
|-----------|-----------|-----------|-----------|-----------|-----------|-----------|-----------|-----------|-----------|-----------|-----------|
| \$199,999 | \$249,999 | \$299,999 | \$349,999 | \$399,999 | \$449,999 | \$499,999 | \$549,999 | \$599,999 | \$649,999 | \$699,999 | or more   |

# **CONTACT METHOD**



# THANK YOU SCREEN



#### **EXIT**



# **ADD NOTES**



### **ANY CHANGES**



# **Noninterview Cases**



# **NONINTERVIEW**

| Survey of Market Absorption of New Multifamily Units (SOMA) v1.11 12/6/2013            |
|----------------------------------------------------------------------------------------|
| Forms Answer Navigate Options Help Show Watch Window                                   |
| SOMA FAQ's Contacts Building info HQ Notes Exit                                        |
| Enter the type of noninter∨iew reason.                                                 |
| • Type E, Refusal - Select this entry if respondent refuses to participate in sur∨ey.  |
| Type E, Other- For example; No One A∨ailable, Language Problem, Unable to Locate, etc. |
| Type F - For example; Under Construction, Awaiting Permits, etc.                       |