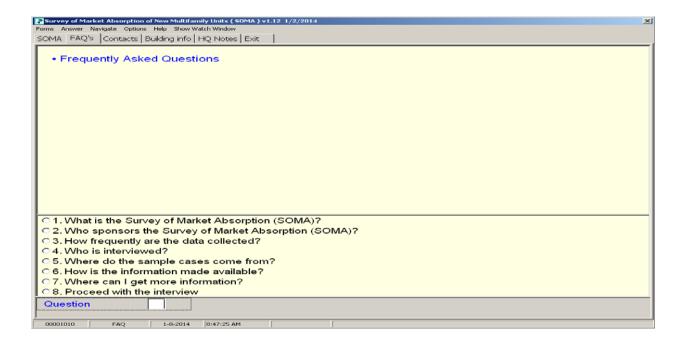

# Survey of Market Absorption Of New Multifamily Units (SOMA)

CAPI Screenshots Prepared March 24, 2014

### **FAQ**



## **CONTACT**



# **BUILDING INFORMATION**

| Survey of Market Absorption of New Multifamily Units ( SOMA ) v1.12 1/2/2014               | × |
|--------------------------------------------------------------------------------------------|---|
| Forms Answer Navigate Options Help Show Watch Window                                       |   |
| SOMA FAQ's   Contacts   Building info   HQ Notes   Exit                                    |   |
| BUILDING INFORMATION                                                                       |   |
| Name: XYZ UNITS<br>PSU / ID: 88008 / 555555<br>SOC Completion Date: 08/2013                |   |
| Building Information: Sampled in Survey Month: Permit Number: 01225 Permit Date: 1-15-2011 |   |
| HUs on Permit: 125