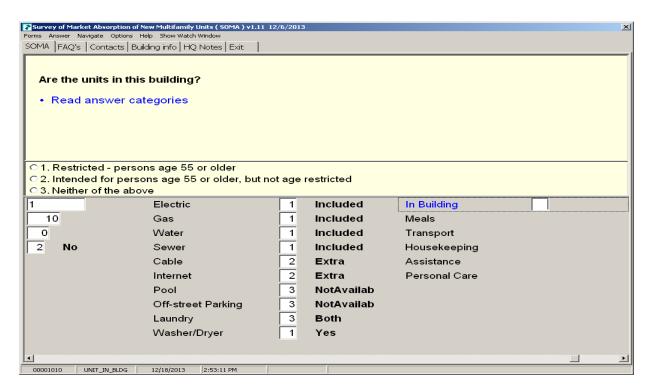

|  |  |  |  |  |  |  |
| <u>Elevator</u> Yes                                                           |  |  |  |  |  |  |  |
| Building Type                                                                 |  |  |  |  |  |  |  |
|                                                                               |  |  |  |  |  |  |  |
|                                                                               |  |  |  |  |  |  |  |
| 00001005 ELEVATOR 2-11-2014 2:53:36 PM                                        |  |  |  |  |  |  |  |

# **BUILDING TYPE**



### HOUSING PROGRAM



### NUMBER OF UNITS IN HOUSING PROGRAMS



#### **COMMERCIAL SPACE**



# TRANSIENT USE



# UTILITIES AND AMENITIES



#### LAUNDRY AND WASHER





### AGE RESTRICTED















# **Number of Units by Bedroom Type**

**BEDNONE** Survey of Market Absorption of New Multifamily Units (50MA) v1.11 12/6/2013 SOMA FAQ's Contacts Building info Unfurnished HQ Notes Ext How many of those are Efficiency or Studio units? Building Breakdown: Unfurnished Rental Units Furnished Rental Units Cooperative Units Condominium Units
Total Building Units 125
Program Units - 10 - 15 Transient Units Expected Units Building Breakdown: Rental Unfurnished 25 Rental Furnished COOP CONDO Total Building Units Program Units - 10 Transient Units - 15 Expected Units = 100

### BED1 SOMA FAQ's Contacts Building info Unfurnished HQ Notes Exit How many of those are 1 bedroom units? Building Breakdown: Unfurnished Rental Units Purnished Rental Units Cooperative Units Transient Units Exp