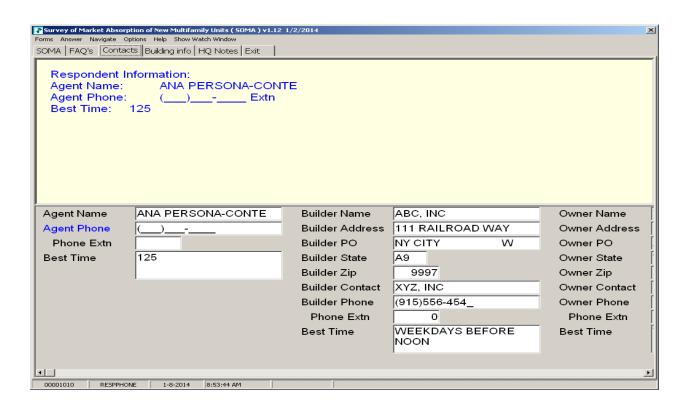

# Survey of Market Absorption Of New Multifamily Units (SOMA)

CAPI Screenshots Prepared March 24, 2014

### **FAQ**



## **CONTACT**



# **BUILDING INFORMATION**

| Survey of Market Absorption of New Multifamily Units ( SOMA ) v1.12 1/2/2014               | × |
|--------------------------------------------------------------------------------------------|---|
| Forms Answer Navigate Options Help Show Watch Window                                       |   |
| SOMA FAQ's   Contacts   Building info   HQ Notes   Exit                                    |   |
| BUILDING INFORMATION                                                                       |   |
| Name: XYZ UNITS<br>PSU / ID: 88008 / 555555<br>SOC Completion Date: 08/2013                |   |
| Building Information: Sampled in Survey Month: Permit Number: 01225 Permit Date: 1-15-2011 |   |
| HUs on Permit: 125