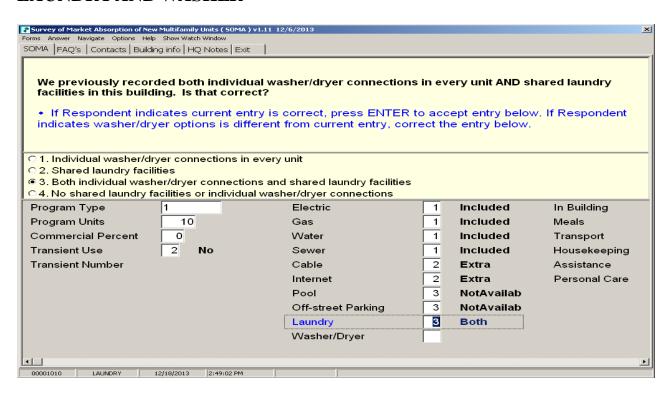

|  |  |  |  |  |  |  |
| <u>Elevator</u> Yes                                                           |  |  |  |  |  |  |  |
| Building Type                                                                 |  |  |  |  |  |  |  |
|                                                                               |  |  |  |  |  |  |  |
|                                                                               |  |  |  |  |  |  |  |
| 00001005 ELEVATOR 2-11-2014 2:53:36 PM                                        |  |  |  |  |  |  |  |

# **BUILDING TYPE**



### HOUSING PROGRAM



### NUMBER OF UNITS IN HOUSING PROGRAMS



#### **COMMERCIAL SPACE**



# TRANSIENT USE



# UTILITIES AND AMENITIES



#### LAUNDRY AND WASHER





### AGE RESTRICTED















# **Number of Units by Bedroom Type**

**BEDNONE** Survey of Market Absorption of New Multifamily Units (50MA) v1.11 12/6/2013 SOMA FAQ's Contacts Building info Unfurnished HQ Notes Ext How many of those are Efficiency or Studio units? Building Breakdown: Unfurnished Rental Units Furnished Rental Units Cooperative Units Condominium Units
Total Building Units 125
Program Units - 10 - 15 Transient Units Expected Units Building Breakdown: Rental Unfurnished 25 Rental Furnished COOP CONDO Total Building Units Program Units - 10 Transient Units - 15 Expected Units = 100

### BED1 SOMA FAQ's Contacts Building info Unfurnished HQ Notes Exit How many of those are 1 bedroom units? Building Breakdown: Unfurnished Rental Units Purnished Rental Units Cooperative U