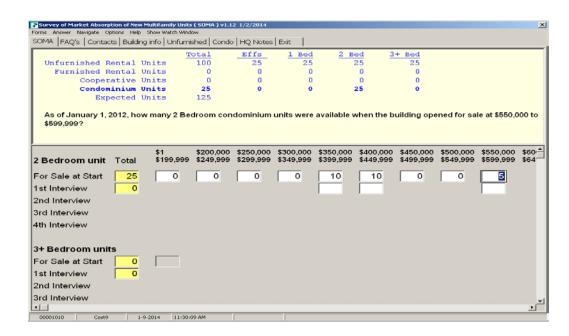

#### BED2 SOMA FAQ's Contacts Building info Unfurnished HQ Notes Exit How many of those are 2 bedroom units? Building Breakdown: Unfurnished Rental Units Furnished Rental Units Cooperative Units Condominium Units Total Building Units 125 Program Units - 10 - 15 Transient Units Expected Units = 100 Building Breakdown: Rental Unfurnished Rental Furnished COOP CONDO Total Building Units 125 Program Units - 10 Transient Units - 15 Expected Units = 100 00001010 BED2 12/18/2013 3:14:49 PM

# **Number of Units per Unit Cost**

#### CONDO and CO-OP UNITS - Available Ranges

| \$1       | \$200,000 | \$250,000 | \$300,000 | \$350,000 | \$400,000 | \$450,000 | \$500,000 | \$550,000 | \$600,000 | \$650,000 | \$700,000 |
|-----------|-----------|-----------|-----------|-----------|-----------|-----------|-----------|-----------|-----------|-----------|-----------|
| \$199,999 | \$249,999 | \$299,999 | \$349,999 | \$399,999 | \$449,999 | \$499,999 | \$549,999 | \$599,999 | \$649,999 | \$699,999 | or more   |