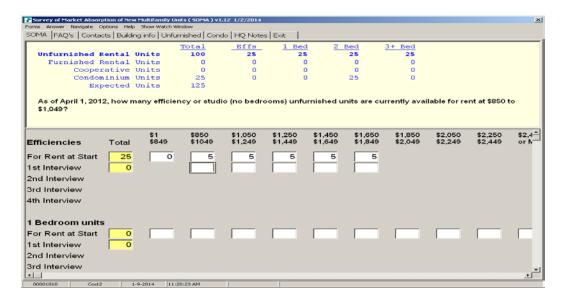

# **Number of Units by Bedroom Type**

**BEDNONE** Survey of Market Absorption of New Multifamily Units (50MA) v1.11 12/6/2013 SOMA FAQ's Contacts Building info Unfurnished HQ Notes Ext How many of those are Efficiency or Studio units? Building Breakdown: Unfurnished Rental Units Furnished Rental Units Cooperative Units Condominium Units
Total Building Units 125
Program Units - 10 - 15 Transient Units Expected Units Building Breakdown: Rental Unfurnished 25 Rental Furnished COOP CONDO Total Building Units Program Units - 10 Transient Units - 15 Expected Units = 100

# **Number of Units per Unit Cost**

### RENTAL UNIT - Available Ranges

| \$1   | \$850   | \$1,050 | \$1,250 | \$1,450 | \$1,650 | \$1,850 | \$2,050 | \$2,250 | \$2,450 |
|-------|---------|---------|---------|---------|---------|---------|---------|---------|---------|
| \$849 | \$1,049 | \$1,249 | \$1,499 | \$1,649 | \$1,849 | \$2,049 | \$2,249 | \$2,449 | or more |