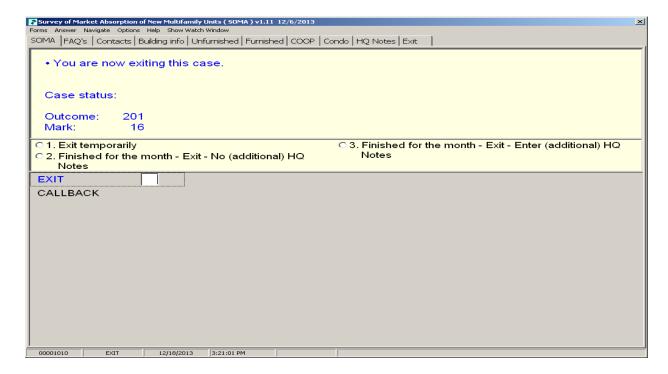

\$1,650 | \$1,850 | \$2,050 | \$2,250 | \$2,450 |
|-------|---------|---------|---------|---------|---------|---------|---------|---------|---------|
| \$849 | \$1,049 | \$1,249 | \$1,499 | \$1,649 | \$1,849 | \$2,049 | \$2,249 | \$2,449 | or more |



#### CONDO and CO-OP UNITS - Available Ranges

| \$1       | \$200,000 | \$250,000 | \$300,000 | \$350,000 | \$400,000 | \$450,000 | \$500,000 | \$550,000 | \$600,000 | \$650,000 | \$700,000 |
|-----------|-----------|-----------|-----------|-----------|-----------|-----------|-----------|-----------|-----------|-----------|-----------|
| \$199,999 | \$249,999 | \$299,999 | \$349,999 | \$399,999 | \$449,999 | \$499,999 | \$549,999 | \$599,999 | \$649,999 | \$699,999 | or more   |

# **CONTACT METHOD**



# THANK YOU SCREEN



#### **EXIT**



# **ADD NOTES**



### **ANY CHANGES**



# **Noninterview Cases**



# **NONINTERVIEW**

| Survey of Market Absorption of New Multifamily Units (SOMA) v1.11 12/6/2013            |
|----------------------------------------------------------------------------------------|
| Forms Answer Navigate Options Help Show Watch Window                                   |
| SOMA FAQ's Contacts Building info HQ Notes Exit                                        |
| Enter the type of noninter∨iew reason.                                                 |
| • Type E, Refusal - Select this entry if respondent refuses to participate in sur∨ey.  |
| Type E, Other- For example; No One A∨ailable, Language Problem, Unable to Locate, etc. |
| Type F - For example; Under Construction, Awaiting Permits, etc.