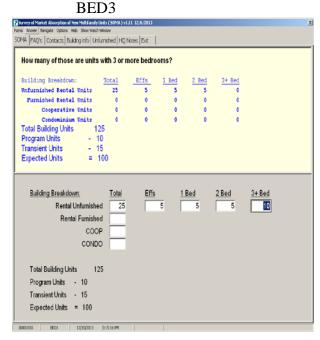

# **Number of Units by Bedroom Type**

**BEDNONE** Survey of Market Absorption of New Multifamily Units (50MA) v1.11 12/6/2013 SOMA FAQ's Contacts Building info Unfurnished HQ Notes Ext How many of those are Efficiency or Studio units? Building Breakdown: Unfurnished Rental Units Furnished Rental Units Cooperative Units Condominium Units
Total Building Units 125
Program Units - 10 - 15 Transient Units Expected Units Building Breakdown: Rental Unfurnished 25 Rental Furnished COOP CONDO Total Building Units Program Units - 10 Transient Units - 15 Expected Units = 100