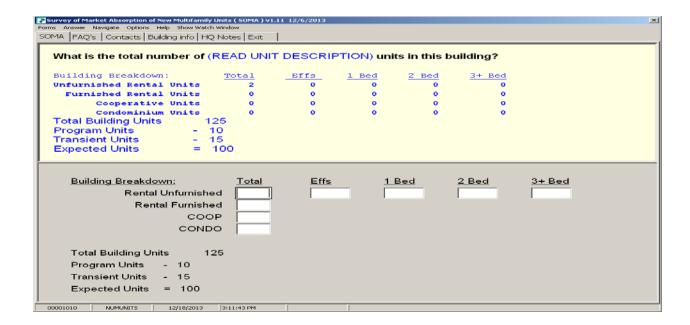

# **Number of Units by Bedroom Type**

**BEDNONE** Survey of Market Absorption of New Multifamily Units (50MA) v1.11 12/6/2013 SOMA FAQ's Contacts Building info Unfurnished HQ Notes Ext How many of those are Efficiency or Studio units? Building Breakdown: Unfurnished Rental Units Furnished Rental Units Cooperative Units Condominium Units
Total Building Units 125
Program Units - 10 - 15 Transient Units Expected Units Building Breakdown: Rental Unfurnished 25 Rental Furnished COOP CONDO Total Building Units Program Units - 10 Transient Units - 15 Expected Units = 100