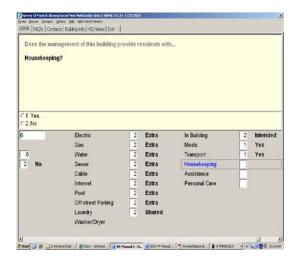

|  |  |  |  |  |  |  |
| <u>Elevator</u> Yes                                                           |  |  |  |  |  |  |  |
| Building Type                                                                 |  |  |  |  |  |  |  |
|                                                                               |  |  |  |  |  |  |  |
|                                                                               |  |  |  |  |  |  |  |
| 00001005 ELEVATOR 2-11-2014 2:53:36 PM                                        |  |  |  |  |  |  |  |

# **BUILDING TYPE**



### HOUSING PROGRAM



### NUMBER OF UNITS IN HOUSING PROGRAMS



#### **COMMERCIAL SPACE**



# TRANSIENT USE



# UTILITIES AND AMENITIES



#### LAUNDRY AND WASHER





### AGE RESTRICTED















# **Number of Units by Bedroom Type**

**BEDNONE** Survey of Market Absorption of New Multifamily Units (50MA) v1.11 12/6/2013 SOMA FAQ's Contacts Building info Unfurnished HQ Notes Ext How many of those are Efficiency or Studio units? Building Breakdown: Unfurnished Rental Units Furnished Rental Units Cooperative Units Condominium Units
Total Building Units 125
Program Units - 10 - 15 Transient Units Expected Units Building Breakdown: Rental Unfurnished 25 Rental Furnished COOP CONDO Total Building Units Program Units - 10 Transient Units - 15 Expected Units = 100

### BED1 SOMA FAQ's Contacts Building info Unfurnished HQ Notes Exit How many of those are 1 bedroom units? Building Breakdown: Unfurnished Rental Units Purnished Rental Units Cooperative Units Transient Units Expected