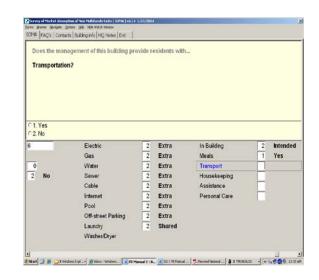

|  |  |  |  |  |  |  |
| <u>Elevator</u> Yes                                                           |  |  |  |  |  |  |  |
| Building Type                                                                 |  |  |  |  |  |  |  |
|                                                                               |  |  |  |  |  |  |  |
|                                                                               |  |  |  |  |  |  |  |
| 00001005 ELEVATOR 2-11-2014 2:53:36 PM                                        |  |  |  |  |  |  |  |

# **BUILDING TYPE**



### HOUSING PROGRAM



### NUMBER OF UNITS IN HOUSING PROGRAMS



#### **COMMERCIAL SPACE**



# TRANSIENT USE



# UTILITIES AND AMENITIES



#### LAUNDRY AND WASHER





### AGE RESTRICTED















# **Number of Units by Bedroom Type**

**BEDNONE** Survey of Market Absorption of New Multifamily Units (50MA) v1.11 12/6/2013 SOMA FAQ's Contacts Building info Unfurnished HQ Notes Ext How many of those are Efficiency or Studio units? Building Breakdown: Unfurnished Rental Units Furnished Rental Units Cooperative Units Condominium Units
Total Building Units 125
Program Units - 10 - 15 Transient Units Expected Units Building Breakdown: Rental Unfurnished 25 Rental Furnished COOP CONDO Total Building Units Program Units - 10 Transient Units - 15 Expected Units = 100

### BED1 SOMA FAQ's Contacts Building info Unfurnished HQ Notes Exit How many of those are 1 bedroom units? Building Breakdown: Unfurnished Rental Units Purnished Rental Units Cooperative Units Transient Units Expecte