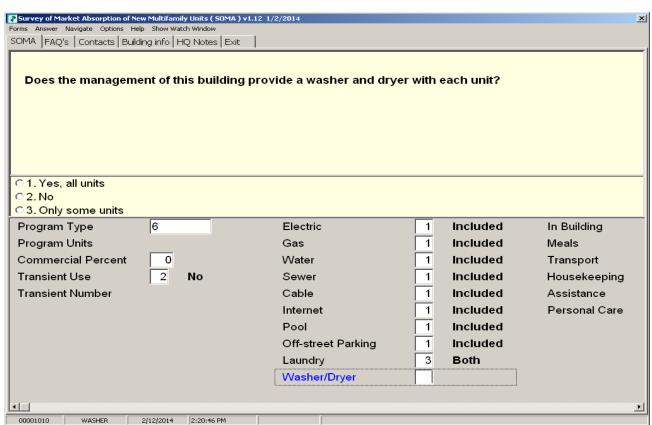

|  |  |  |  |  |  |  |
| <u>Elevator</u> Yes                                                           |  |  |  |  |  |  |  |
| Building Type                                                                 |  |  |  |  |  |  |  |
|                                                                               |  |  |  |  |  |  |  |
|                                                                               |  |  |  |  |  |  |  |
| 00001005 ELEVATOR 2-11-2014 2:53:36 PM                                        |  |  |  |  |  |  |  |

# **BUILDING TYPE**



### HOUSING PROGRAM



### NUMBER OF UNITS IN HOUSING PROGRAMS



#### **COMMERCIAL SPACE**



# TRANSIENT USE



# UTILITIES AND AMENITIES



#### LAUNDRY AND WASHER





### AGE RESTRICTED















# **Number of Units by Bedroom Type**

**BEDNONE** Survey of Market Absorption of New Multifamily Units (50MA) v1.11 12/6/2013 SOMA FAQ's Contacts Building info Unfurnished HQ Notes Ext How many of those are Efficiency or Studio units? Building Breakdown: Unfurnished Rental Units Furnished Rental Units Cooperative Units Condominium Units
Total Building Units 125
Program Units - 10 - 15 Transient Units Expected Units Building Breakdown: Rental Unfurnished 25 Rental Furnished COOP CONDO Total Building Units Program Units - 10 Transient Units - 15 Expected Units = 100

### BED1 SOMA FAQ's Contacts Building info Unfurnished HQ Notes Exit How many of those are 1 bedroom units? Building Breakdown: Unfurnished Rental Units Purnished Rental Units Cooperative Uni