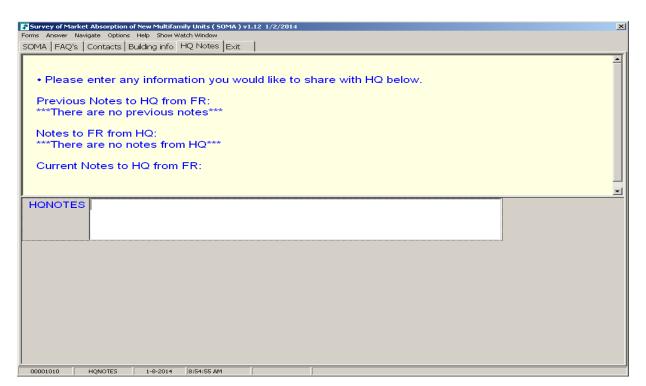

YZ UNITS<br>PSU / ID: 88008 / 555555<br>SOC Completion Date: 08/2013                |   |
| Building Information: Sampled in Survey Month: Permit Number: 01225 Permit Date: 1-15-2011 |   |
| HUs on Permit: 125                                                                         |   |
| Address: 132 BIRDSIDE RD<br>ANY TOWN, BI 99997                                             |   |
| Location:<br>Lot: Block: Building Num: Proj: TEMP OFFICE                                   |   |
| C 1. Press "1" to continue.                                                                |   |
| Info Display                                                                               |   |
| 00001010 1-8-2014 8:54:38 AM                                                               |   |

# **HQ NOTES**



# **START**

|                                                      | f New Multifamily Units ( 50MA ) v1.12 1/2/2014      | × |
|------------------------------------------------------|------------------------------------------------------|---|
| Forms Answer Navigate Options SOMA FAQ's Contacts Bu |                                                      |   |
| SCHA FAQS   CONTacts   Bu                            | aliang into   rig Notes   Exit                       |   |
| You are about to                                     | o conduct an interview for:                          |   |
| Sur∨ey Name:                                         | Sur∨ey of Market Absorption of New Multifamily Units |   |
| Address:                                             | 132 BIRDSIDE RD<br>ANY TOWN, BI