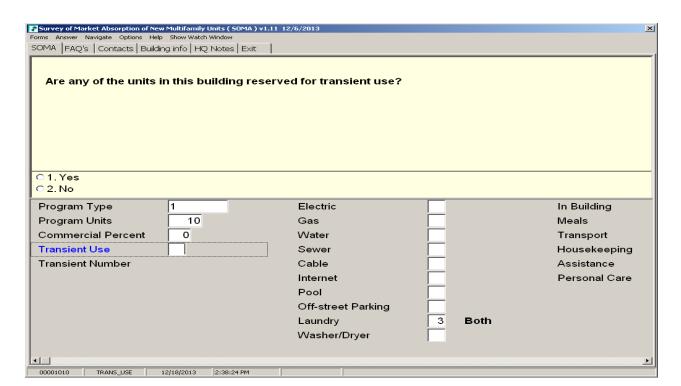

|  |  |  |  |  |  |  |
|                                                                               |  |  |  |  |  |  |  |
| <u>Elevator</u> Yes                                                           |  |  |  |  |  |  |  |
| Building Type                                                                 |  |  |  |  |  |  |  |
|                                                                               |  |  |  |  |  |  |  |
|                                                                               |  |  |  |  |  |  |  |
| 00001005 ELEVATOR 2-11-2014 2:53:36 PM                                        |  |  |  |  |  |  |  |

# **BUILDING TYPE**



### HOUSING PROGRAM



### NUMBER OF UNITS IN HOUSING PROGRAMS



#### **COMMERCIAL SPACE**



# TRANSIENT USE



# UTILITIES AND AMENITIES



#### LAUNDRY AND WASHER





### AGE RESTRICTED















# **Number of Units by Bedroom Type**

**BEDNONE** Survey of Market Absorption of New Multifamily Units (50MA) v1.11 12/6/2013 SOMA FAQ's Contacts Building info Unfurnished HQ Notes Ext How many of those are Efficiency or Studio units? Building Breakdown: Unfurnished Rental Units Furnished Rental Units Cooperative Units Condominium Units
Total Building Units 125
Program Units - 10 - 15 Transient Units Expected Units Building Breakdown: Rental Unfurnished 25 Rental Furnished COOP CONDO Total Building Units Program Units - 10 Transient Units - 15 Expected Units = 100

### BED1 SOMA FAQ's Contacts Building info Unfurnished HQ Notes Exit How many of those are 1 bedroom units? Building Breakdown: Unfur