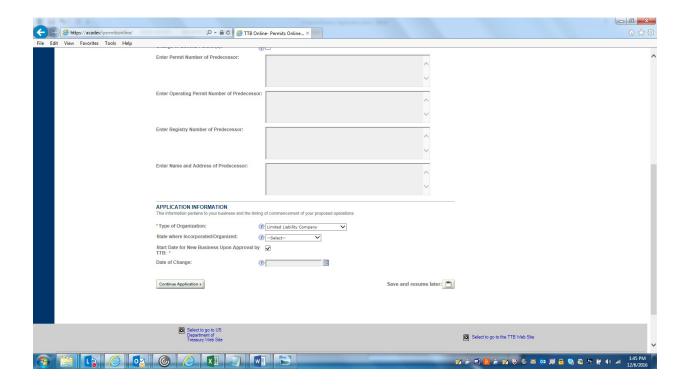

rogress by clicking on "Save and resume later" so your work is not lost.

TIP: You must complete all Owner Officer Information (OOI) application(s) prior to starting a commodity application. After submitting all OOIs to TTB, you will receive an OOI Tracking Number. You will need to insert each OOI Tracking Number into the OFFICER/OWNERSHIP INFORMATION table in your commodity application.

--Select a Category-Original AFP
Original Brewery
Original DSP
Original SDS TFA USGOV
Original WHL IMP
Original WHL IMP
Original Winery
Owner Officer Information
Request Access - Existing Data

4.



#### APPLICATION CONTACT DETAILS:



## **BUSINESS HEADQUARTER DETAILS:**



# PREMISE ADDRESS DETAILS:



## MAILING ADDRSS DETAILS:



# **APPLICATION INFORMATION 1:**



## **APPLICATION INFORMATION 2:**



#### OWNER BACKGROUND INFORMATION:



## **OFFICER-OWNER INFORMATION-1:**



## OFFICER-OWNER INFORMATION (DETAIL):



# ALTERNATION OF PREMISES(DETAILS):



## ALTERNATION OF PROPRIETORS (DETAILS):



# SIGNING AUTHORITY(DETAILS):



# **OFFICER-OWNER INFORMATION-2:**



## POWER OF ATTORNEY (DETAILS):



## TRADE NAMES/ OPERATING NAME (DETAILS):



#### REQUEST FOR VARIANCE (DETAIL):



## DSP OPERATION INFORMATION 1:



#### **DSP OPERATION INFORMATION 2:**



## **DSP OPERATION INFORMATION 3:**



#### **DSP OPERATION INFORMATION 4:**



## **DSP OPERATION INFORMATION 5:**



## **DSP OPERATION INFORMATION 6:**



# DSP EQUIPMENT (DETAILS):



#### DSP OPERATION INFORAMTION 7:



## NON-CONTIGUOUS LOCATION(DETAILS):



#### DSP BOND:



## **RELATD BONDS AND PERMITS:**



#### **DSP