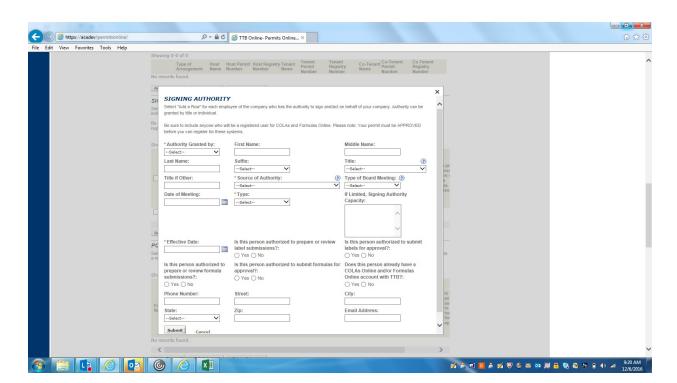

eceive an OOI Tracking Number. You will need to insert each OOI Tracking Number into the OFFICER/OWNERSHIP INFORMATION table in your commodity application.

--Select a Category-Original AFP
Original Brewery
Original DSP
Original SDS TFA USGOV
Original WHL IMP
Original WHL IMP
Original Winery
Owner Officer Information
Request Access - Existing Data

4.



#### APPLICATION CONTACT DETAILS:



## **BUSINESS HEADQUARTER DETAILS:**



# PREMISE ADDRESS DETAILS:



## MAILING ADDRSS DETAILS:



# **APPLICATION INFORMATION 1:**



## **APPLICATION INFORMATION 2:**



#### OWNER BACKGROUND INFORMATION:



## **OFFICER-OWNER INFORMATION-1:**



## OFFICER-OWNER INFORMATION (DETAIL):



# ALTERNATION OF PREMISES(DETAILS):



## ALTERNATION OF PROPRIETORS (DETAILS):



# SIGNING AUTHORITY(DETAILS):



# **OFFICER-OWNER INFORMATION-2:**



## POWER OF ATTORNEY (DETAILS):



## TRADE NAMES/ OPERATING NAME (DETAILS):



#### REQUEST FOR VARIANCE (DETAIL):



## DSP OPERATION INFORMATION 1:



#### **DSP OPERATION INFORMATION 2:**



## **DSP OPERATION INFORMATION 3:**



#### **DSP OPERATION INFORMATION 4:**



## **DSP OPERATION INFORMATION 5:**



## **DSP OPERATION INFORMATION 6:**



# DSP EQUIPMENT (DETAILS):



#### DSP OPERATION INFORAMTION 7:



## NON-CONTIGUOUS LOCATION(DETAILS):



#### DSP BOND:



## **RELATD BONDS AND PERMITS:**



#### **DSP OPERATION INFORMATION 8:**



## TRANSFER IN BOND (DETAILS):



## **CONSENT OF SURETY (DETAILS):**



#### **DSP OPERTION INFORMATION 9:**



# **DSP DECLARATION:**



## **REVIEW AND SUBMIT:**











## **RECORD SUBMITTAL:**