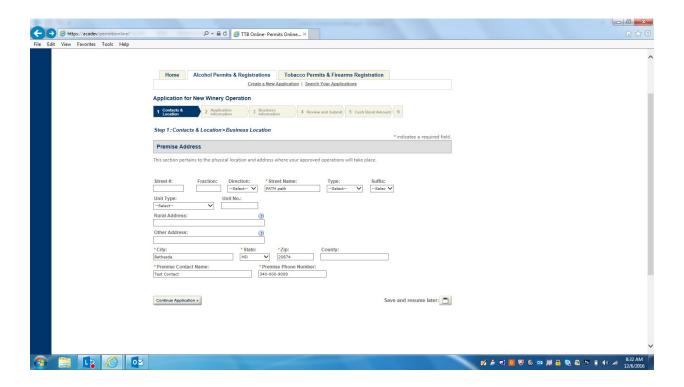

you are not able to complete and submit your application in that time, please make sure to save your progress by clicking on "Save and resume later" so your work is not lost.

TIP: You must complete all Owner Officer Information (OOI) application(s) prior to starting a commodity application. After submitting all OOIs to TTB, you will receive an OOI Tracking Number. You will need to insert each OOI Tracking Number into the OFFICER/OWNERSHIP INFORMATION table in your commodity application.

--Select a Category-Original AFP
Original Brewery
Original DSP
Original SDS TFA USGOV
Original WHL IMP
Original WHL IMP
Original Winery
Owner Officer Information
Request Access - Existing Data

4.



#### APPLICATION CONTACT DETAILS:



## **BUSINESS HEADQUARTER DETAILS:**



# PREMISE ADDRESS DETAILS:



## MAILING ADDRSS DETAILS:



# **APPLICATION INFORMATION 1:**



## **APPLICATION INFORMATION 2:**



#### OWNER BACKGROUND INFORMATION:



## **OFFICER-OWNER INFORMATION-1:**



## OFFICER-OWNER INFORMATION (DETAIL):



# ALTERNATION OF PREMISES(DETAILS):



## ALTERNATION OF PROPRIETORS (DETAILS):



# SIGNING AUTHORITY(DETAILS):



# **OFFICER-OWNER INFORMATION-2:**



## POWER OF ATTORNEY (DETAILS):



## TRADE NAMES/ OPERATING NAME (DETAILS):



#### REQUEST FOR VARIANCE (DETAIL):



## DSP OPERATION INFORMATION 1:



#### **DSP OPERATION INFORMATION 2:**



## **DSP OPERATION INFORMATION 3:**



#### **DSP OPERATION INFORMATION 4:**



## **DSP OPERATION INFORMATION 5:**



## **DSP OPERATION INFORMATION 6:**



# DSP EQUIPMENT (DETAILS):



#### DSP OPERATION INFORAMTION 7:



##