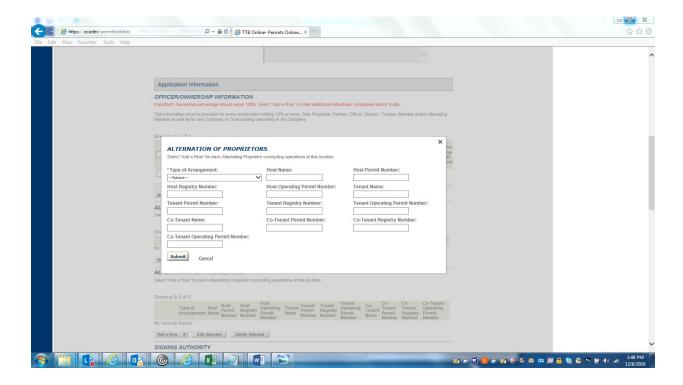

tting all OOIs to TTB, you will receive an OOI Tracking Number. You will need to insert each OOI Tracking Number into the OFFICER/OWNERSHIP INFORMATION table in your commodity application.

--Select a Category-Original AFP
Original Brewery
Original DSP
Original SDS TFA USGOV
Original WHL IMP
Original WHL IMP
Original Winery
Owner Officer Information
Request Access - Existing Data

4.



#### APPLICATION CONTACT DETAILS:



## **BUSINESS HEADQUARTER DETAILS:**



# PREMISE ADDRESS DETAILS:



## MAILING ADDRSS DETAILS:



# **APPLICATION INFORMATION 1:**



## **APPLICATION INFORMATION 2:**



#### OWNER BACKGROUND INFORMATION:



## **OFFICER-OWNER INFORMATION-1:**



## OFFICER-OWNER INFORMATION (DETAIL):



# ALTERNATION OF PREMISES(DETAILS):



## ALTERNATION OF PROPRIETORS (DETAILS):



# SIGNING AUTHORITY(DETAILS):



# **OFFICER-OWNER INFORMATION-2:**



## POWER OF ATTORNEY (DETAILS):



## TRADE NAMES/ OPERATING NAME (DETAILS):



#### REQUEST FOR VARIANCE (DETAIL):



## DSP OPERATION INFORMATION 1:



#### **DSP OPERATION INFORMATION 2:**



## **DSP OPERATION INFORMATION 3:**



#### **DSP OPERATION INFORMATION 4:**



## **DSP OPERATION INFORMATION 5:**



## **DSP OPERATION INFORMATION 6:**



# DSP EQUIPMENT (DETAILS):



#### DSP OPERATION INFORAMTION 7:



## NON-CONTIGUOUS LOCATION(DETAILS):



#### DSP BOND:



## **RELATD BONDS AND PERMITS:**



#### **DSP OPERATION INFORMATION 8:**



## TRANSFER IN BOND (DETAILS):



## **CONSENT OF SURETY (DETAILS):**



#### **DSP OPERTION INFORMATION 9:**



# **DSP DECLARATION:**



## **REVIEW AND SUBMIT:**