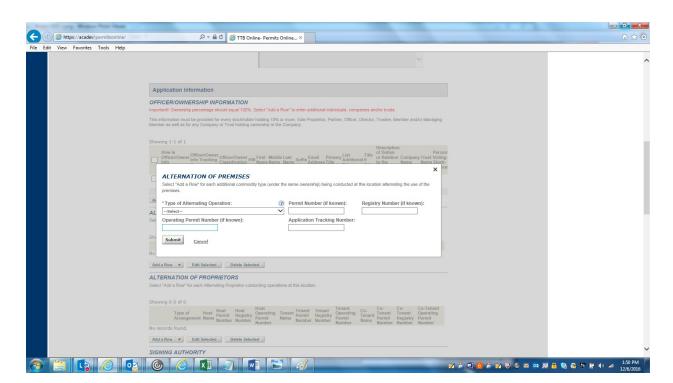

tarting a commodity application. After submitting all OOIs to TTB, you will receive an OOI Tracking Number. You will need to insert each OOI Tracking Number into the OFFICER/OWNERSHIP INFORMATION table in your commodity application.

--Select a Category-Original AFP
Original Brewery
Original DSP
Original SDS TFA USGOV
Original WHL IMP
Original WHL IMP
Original Winery
Owner Officer Information
Request Access - Existing Data

4.



#### APPLICATION CONTACT DETAILS:



## **BUSINESS HEADQUARTER DETAILS:**



# PREMISE ADDRESS DETAILS:



## MAILING ADDRSS DETAILS:



# **APPLICATION INFORMATION 1:**



## **APPLICATION INFORMATION 2:**



#### OWNER BACKGROUND INFORMATION:



## **OFFICER-OWNER INFORMATION-1:**



## OFFICER-OWNER INFORMATION (DETAIL):



# ALTERNATION OF PREMISES(DETAILS):



## ALTERNATION OF PROPRIETORS (DETAILS):



# SIGNING AUTHORITY(DETAILS):



# **OFFICER-OWNER INFORMATION-2:**



## POWER OF ATTORNEY (DETAILS):



## TRADE NAMES/ OPERATING NAME (DETAILS):



#### REQUEST FOR VARIANCE (DETAIL):



## DSP OPERATION INFORMATION 1:



#### **DSP OPERATION INFORMATION 2:**



## **DSP OPERATION INFORMATION 3:**



#### **DSP OPERATION INFORMATION 4:**



## **DSP OPERATION INFORMATION 5:**



## **DSP OPERATION INFORMATION 6:**



# DSP EQUIPMENT (DETAILS):



#### DSP OPERATION INFORAMTION 7:



## NON-CONTIGUOUS LOCATION(DETAILS):



#### DSP BOND:



## **RELATD BONDS AND PERMITS:**



#### **DSP OPERATION INFORMATION 8:**



## TRANSFER IN BOND (DETAILS):



## **CONSENT OF SURETY (DETAILS):**



#### **DSP OPERTION INFORMATION 9:**



# **DSP DECLARA