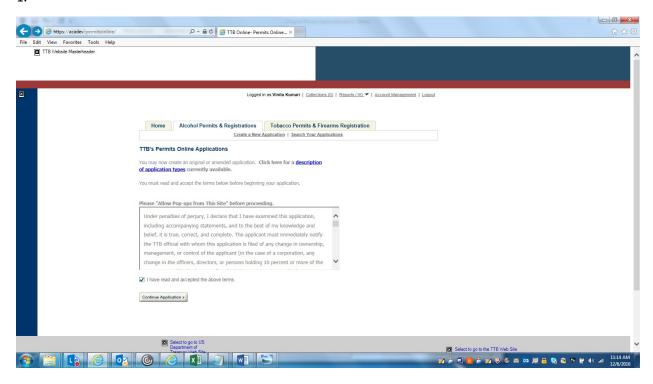

# Steps to submit Original DSP Application:

1.

Home Alcohol Permits & Registrations Tobacco Permits & Firearms Registration

Create a New Application | Search Your Applications

#### Select an Application Type

Click here for a description of application types. For assistance please contact TTB at 1-855-TTB-PONL.

IMPORTANT: To protect the security of your information, your Permits Online session will end two hours after you have signed on regardless of whether you are continuously working or not. If you are not able to complete and submit your application in that time, please make sure to save your progress by clicking on "Save and resume later" so your work is not lost.

TIP: You must complete all Owner Officer Information (OOI) application(s) prior to starting a commodity application. After submitting all OOIs to TTB, you will receive an OOI Tracking Number. You will need to insert each OOI Tracking Number into the OFFICER/OWNERSHIP INFORMATION table in your commodity application.