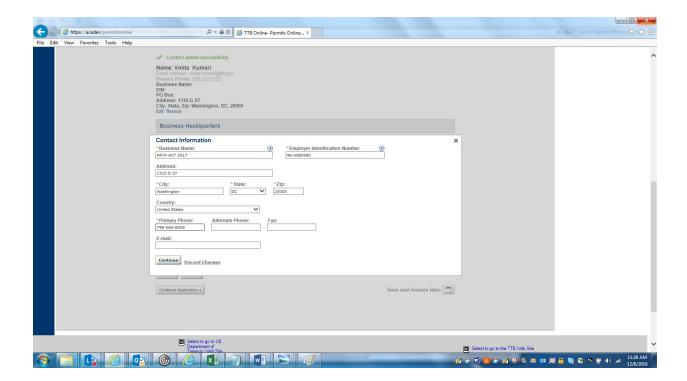

ontinuously working or not. If you are not able to complete and submit your application in that time, please make sure to save your progress by clicking on "Save and resume later" so your work is not lost.

TIP: You must complete all Owner Officer Information (OOI) application(s) prior to starting a commodity application. After submitting all OOIs to TTB, you will receive an OOI Tracking Number. You will need to insert each OOI Tracking Number into the OFFICER/OWNERSHIP INFORMATION table in your commodity application.

--Select a Category-Original AFP
Original Brewery
Original DSP
Original SDS TFA USGOV
Original WHL IMP
Original WHL IMP
Original Winery
Owner Officer Information
Request Access - Existing Data

4.



#### APPLICATION CONTACT DETAILS:



## **BUSINESS HEADQUARTER DETAILS:**



# PREMISE ADDRESS DETAILS:



## MAILING ADDRSS DETAILS:



# **APPLICATION INFORMATION 1:**



## **APPLICATION INFORMATION 2:**



#### OWNER BACKGROUND INFORMATION:



## **OFFICER-OWNER INFORMATION-1:**



## OFFICER-OWNER INFORMATION (DETAIL):



# ALTERNATION OF PREMISES(DETAILS):



## ALTERNATION OF PROPRIETORS (DETAILS):



# SIGNING AUTHORITY(DETAILS):



# **OFFICER-OWNER INFORMATION-2:**



## POWER OF ATTORNEY (DETAILS):



## TRADE NAMES/ OPERATING NAME (DETAILS):



#### REQUEST FOR VARIANCE (DETAIL):



## DSP OPERATION INFORMATION 1:



#### **DSP OPERATION INFORMATION 2:**



## **DSP OPERATION INFORMATION 3:**



#### **DSP OPERATION INFORMATION 4:**



## **DSP OPERATION INFORMATION 5:**



## **DSP OPERATION INFORMATION 6:**



# DSP EQUIPMENT (DETAILS):



#### DSP