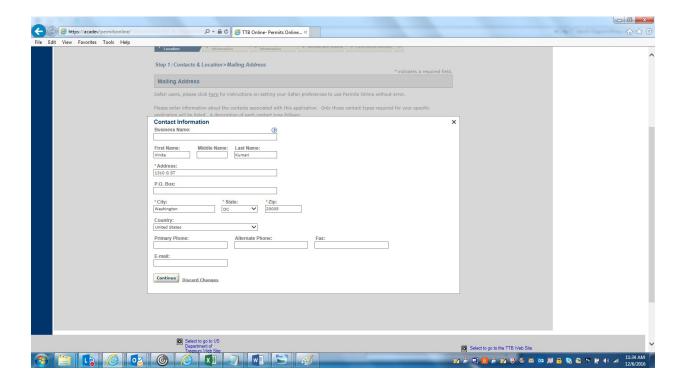

and submit your application in that time, please make sure to save your progress by clicking on "Save and resume later" so your work is not lost.

TIP: You must complete all Owner Officer Information (OOI) application(s) prior to starting a commodity application. After submitting all OOIs to TTB, you will receive an OOI Tracking Number. You will need to insert each OOI Tracking Number into the OFFICER/OWNERSHIP INFORMATION table in your commodity application.

--Select a Category-Original AFP
Original Brewery
Original DSP
Original SDS TFA USGOV
Original WHL IMP
Original WHL IMP
Original Winery
Owner Officer Information
Request Access - Existing Data

4.



#### APPLICATION CONTACT DETAILS:



## **BUSINESS HEADQUARTER DETAILS:**



# PREMISE ADDRESS DETAILS:



## MAILING ADDRSS DETAILS:



# **APPLICATION INFORMATION 1:**



## **APPLICATION INFORMATION 2:**



#### OWNER BACKGROUND INFORMATION:



## **OFFICER-OWNER INFORMATION-1:**



## OFFICER-OWNER INFORMATION (DETAIL):



# ALTERNATION OF PREMISES(DETAILS):



## ALTERNATION OF PROPRIETORS (DETAILS):



# SIGNING AUTHORITY(DETAILS):



# **OFFICER-OWNER INFORMATION-2:**



## POWER OF ATTORNEY (DETAILS):



## TRADE NAMES/ OPERATING NAME (DETAILS):



#### REQUEST FOR VARIANCE (DETAIL):



## DSP OPERATION INFORMATION 1:



#### **DSP OPERATION INFORMATION 2:**



## **DSP OPERATION INFORMATION 3:**



#### **DSP OPERATION INFORMATION 4:**



## **DSP OPERATION INFORMATION 5:**



## **DSP OPERATION INFORMATION 6:**



# DSP EQUIPMENT (DETAILS):



#### DSP OPERATION INFORAMTION 7:



## NON-CONTIGUOUS LOCATION(DETAI