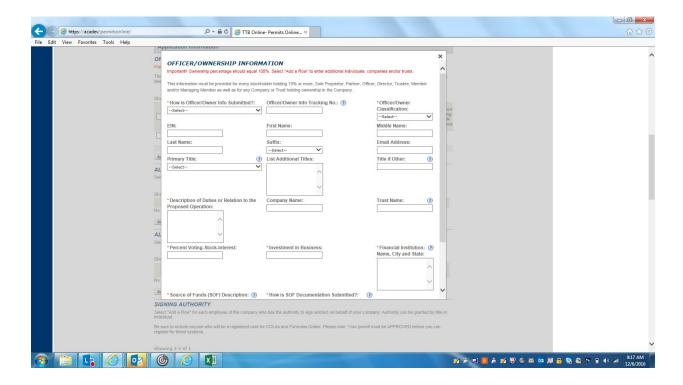

rmation (OOI) application(s) prior to starting a commodity application. After submitting all OOIs to TTB, you will receive an OOI Tracking Number. You will need to insert each OOI Tracking Number into the OFFICER/OWNERSHIP INFORMATION table in your commodity application.

--Select a Category-Original AFP
Original Brewery
Original DSP
Original SDS TFA USGOV
Original WHL IMP
Original WHL IMP
Original Winery
Owner Officer Information
Request Access - Existing Data

4.



#### APPLICATION CONTACT DETAILS:



## **BUSINESS HEADQUARTER DETAILS:**



# PREMISE ADDRESS DETAILS:



## MAILING ADDRSS DETAILS:



# **APPLICATION INFORMATION 1:**



## **APPLICATION INFORMATION 2:**



#### OWNER BACKGROUND INFORMATION:



## **OFFICER-OWNER INFORMATION-1:**



## OFFICER-OWNER INFORMATION (DETAIL):



# ALTERNATION OF PREMISES(DETAILS):



## ALTERNATION OF PROPRIETORS (DETAILS):



# SIGNING AUTHORITY(DETAILS):



# **OFFICER-OWNER INFORMATION-2:**



## POWER OF ATTORNEY (DETAILS):



## TRADE NAMES/ OPERATING NAME (DETAILS):



#### REQUEST FOR VARIANCE (DETAIL):



## DSP OPERATION INFORMATION 1:



#### **DSP OPERATION INFORMATION 2:**



## **DSP OPERATION INFORMATION 3:**



#### **DSP OPERATION INFORMATION 4:**



## **DSP OPERATION INFORMATION 5:**



## **DSP OPERATION INFORMATION 6:**



# DSP EQUIPMENT (DETAILS):



#### DSP OPERATION INFORAMTION 7:



## NON-CONTIGUOUS LOCATION(DETAILS):



#### DSP BOND:



## **RELATD BONDS AND PERMITS:**



#### **DSP OPERATION INFORMATION 8:**



## TRANSFER IN BOND (DETAILS):



## **CONSENT OF SURETY (DETAILS):**



#### **DSP OPERT