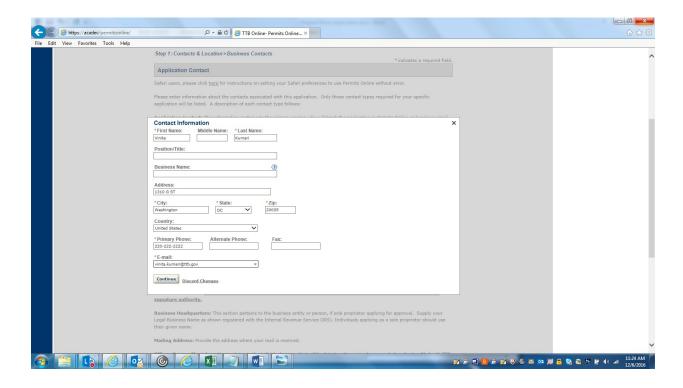

igned on regardless of whether you are continuously working or not. If you are not able to complete and submit your application in that time, please make sure to save your progress by clicking on "Save and resume later" so your work is not lost.

TIP: You must complete all Owner Officer Information (OOI) application(s) prior to starting a commodity application. After submitting all OOIs to TTB, you will receive an OOI Tracking Number. You will need to insert each OOI Tracking Number into the OFFICER/OWNERSHIP INFORMATION table in your commodity application.

--Select a Category-Original AFP
Original Brewery
Original DSP
Original SDS TFA USGOV
Original WHL IMP
Original WHL IMP
Original Winery
Owner Officer Information
Request Access - Existing Data

4.



#### APPLICATION CONTACT DETAILS:



## **BUSINESS HEADQUARTER DETAILS:**



# PREMISE ADDRESS DETAILS:



## MAILING ADDRSS DETAILS:



# **APPLICATION INFORMATION 1:**



## **APPLICATION INFORMATION 2:**



#### OWNER BACKGROUND INFORMATION:



## **OFFICER-OWNER INFORMATION-1:**



## OFFICER-OWNER INFORMATION (DETAIL):



# ALTERNATION OF PREMISES(DETAILS):



## ALTERNATION OF PROPRIETORS (DETAILS):



# SIGNING AUTHORITY(DETAILS):



# **OFFICER-OWNER INFORMATION-2:**



## POWER OF ATTORNEY (DETAILS):



## TRADE NAMES/ OPERATING NAME (DETAILS):



#### REQUEST FOR VARIANCE (DETAIL):



## DSP OPERATION INFORMATION 1:



#### **DSP OPERATION INFORMATION 2:**



## **DSP OPERATION INFORMATION 3:**



#### **DSP OPERATION INFORMATION 4:**



## **DSP OPERATION INFORMATION 5:**



## **DSP OPERATION INFORMATION 6:**