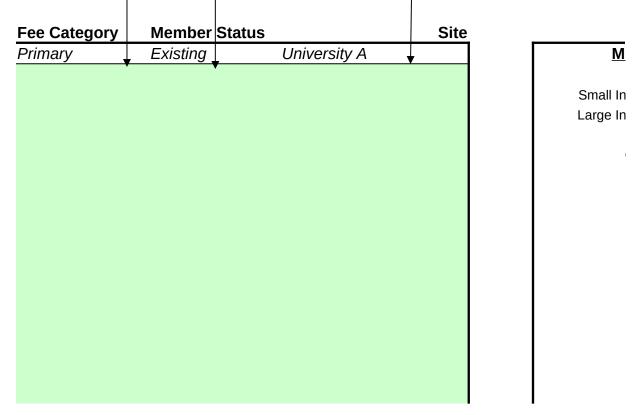

a) Changing the 'Member Status' (right column) to Terminated for any members no lo

b) Entering new members at the bottom of the list. Assign these with 'New' Member §

c) Indicating the organization type and fee category paid by each member

d) If the member belongs to a specific site, please select it from the drop down menu

| Member Name       | Organization Type                |
|-------------------|----------------------------------|
| Example Company A | Large Industry (> 500 employees) |
|                   |                                  |
|                   |                                  |
|                   |                                  |
|                   |                                  |
|                   |                                  |
|                   |                                  |
|                   |                                  |
|                   |                                  |
|                   |                                  |
|                   |                                  |
|                   |                                  |
|                   |                                  |
|                   |                                  |
|                   |                                  |
|                   |                                  |
|                   |                                  |

#### Note: PLEASE CLICK THE CELL TO OPEN THE DROPDOWN BOX

**EXIS**1

| EMBER SUMMARY            |        |
|--------------------------|--------|
| TYPE                     | Counts |
| dustry (< 500 employees) | 0      |
| dustry (> 500 employees) | 0      |
| Government (U.S.)        | 0      |
| Government (State/Local) | 0      |
| Government (non-U.S.)    | 0      |
| Non-profit               | 0      |
| Other Organization       | 0      |
| TOTAL                    | 0      |
| FEE CATEGORY             | Counts |
| Primary                  | 0      |
| Secondary                | 0      |
| Tertiary                 | 0      |
| In-kind                  | 0      |
| TOTAL                    | 0      |
| IOIAE                    | v      |
|                          |        |