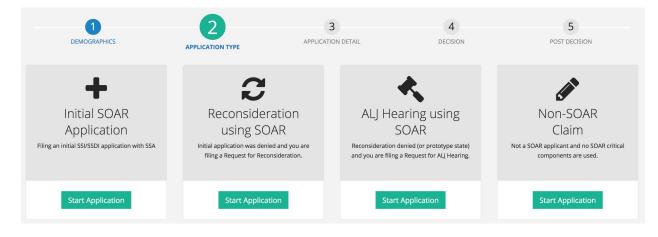

### **Application Type**

The second section asks about the application type. There are four types: initial, reconsideration, ALJ hearing and non-SOAR claim.