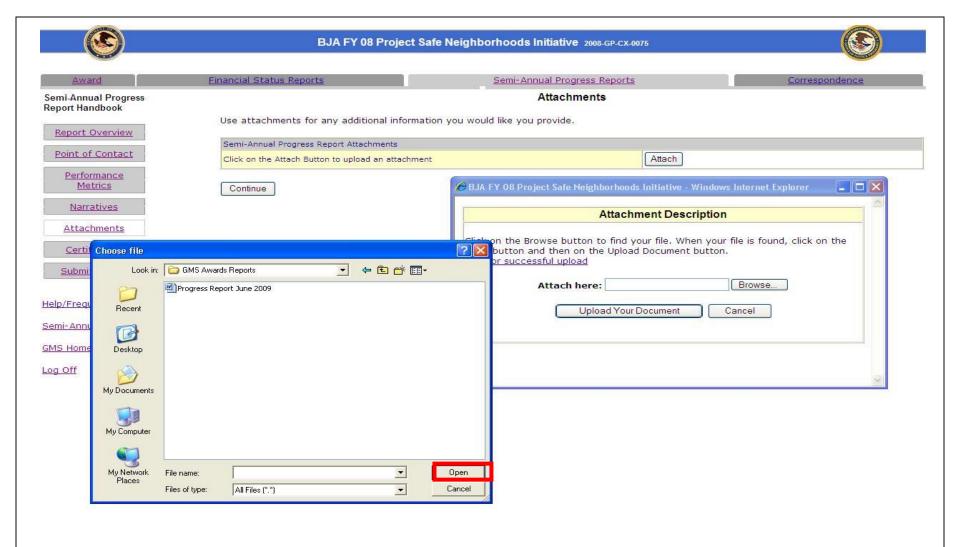

Point of Contact

Performance Metrics

<u>Narratives</u>

Attachments

Certification

Submit Report

Use attachments for any additional information you would like you provide.

Semi-Annual Progress Report Attachments

Click on the Attach Button to upload an attachment

Attach

Continue

Help/Frequently Asked Questions

Semi-Annual Progress Reports Home

GMS Home

Log Off

#### BJA FY 08 Project Safe Neighborhoods Initiative 2008-GP-CX-

Financial Status Reports Semi-Annual Progress Reports Correspondence Award Semi-Annual Progress Attachments Report Handbook Use attachments for any additional information you would like you provide. Report Overview Semi-Annual Progress Report Attachments Point of Contact Click on the Attach Button to upload an attachment Attach Performance Metrics BJA FY 08 Project Safe Neighborhoods Initiative - Windows Internet Explorer Continue <u>Narratives</u> **Attachment Description** Attachments Click on the Browse button to find your file. When your file is found, click on the Open button and then on the Upload Document button. Certification Tips for successful upload Submit Report Browse. Attach here: Help/Frequently Asked Questions Upload Your Document Cancel Semi-Annual Progress Reports Home GMS Home