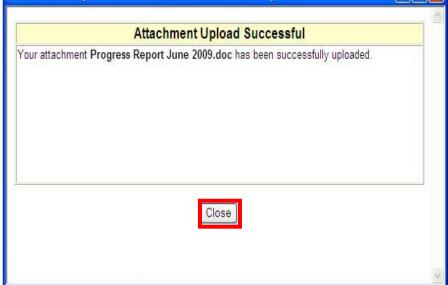

Financial Status Reports Award Semi-Annual Progress Reports Correspondence Semi-Annual Progress Attachments Report Handbook Use attachments for any additional information you would like you provide. Report Overview Semi-Annual Progress Report Attachments Point of Contact Attach Click on the Attach Button to upload an attachment Performance Metrics Attachment Upload Confirmation - Windows Internet Explorer Continue **Narratives** Attachment Upload Successful Attachments Your attachment Progress Report June 2009.doc has been successfully uploaded. Certification Submit Report