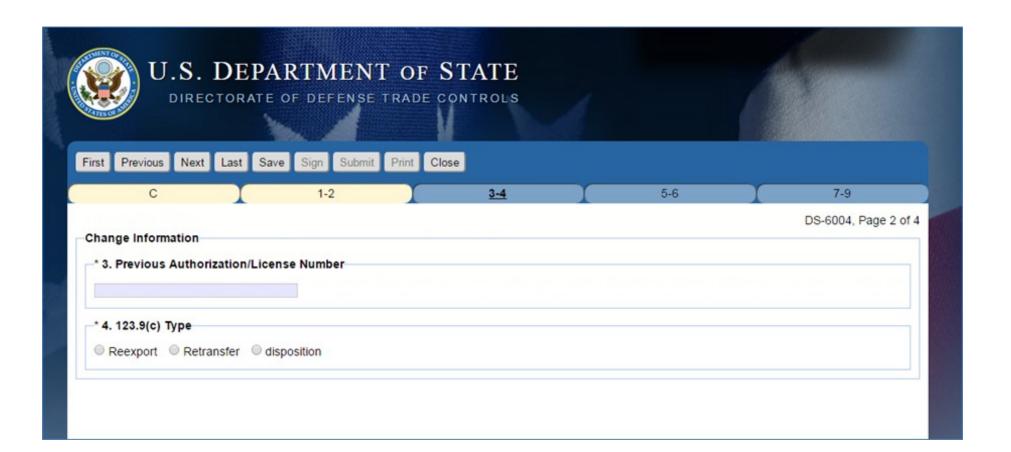

## DS-6004 - 123.9(C) APPLICATIONS (REEXPORTS AND RETRANSFERS)

- Cover Page
  - o Transaction ID (optional)
  - O Documentation (as listed in 123.1)
    - Technical Data (optional)
    - Brochures (optional)
    - Purchase Order documentation (At least one of the following is required)
      - Purchase Order
      - Contract
      - Letter of Intent
    - DSP-83 (conditional if USML is SME)
    - 22 CFR 126.13 Certification by a responsible official empowered by the applicant (required)
    - 22 CFR 130 Certification (optional)
    - Part 130 Letter (optional)
    - Contracts (optional)
    - Other (optional)
- Block 1 2 Basic Information
  - o 1. Date Prepared [auto generated]
  - 0 2. Application Information
    - Name
    - Attention
    - Address
    - City
    - State
    - ZIP Code
    - Country
    - Telephone #
    - Extension
- Block 3 4 Change Information
  - 0 3. Previous Authorization/License Number (required)
  - 0 4. 123.9(c) Type (required, must select one)
    - Reexport
    - Retransfer
    - Disposition
- Block 5 6 Commodity Information
  - o 5. Item Information (required)
    - Quantity
    - Commodity Description
    - USML Category
    - Unit Price
    - Line item total [auto calculated]
    - Add Button
  - o 6. Total Value [auto calculated]