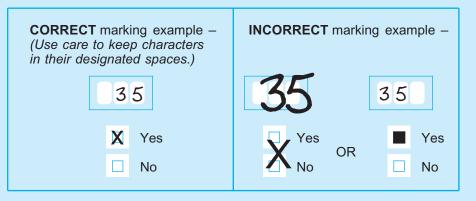

ing the time to review instructions, search existing data resources, gather the data needed, and complete and review the information collection. If you have any comments concerning the accuracy of the time estimate, suggestions for improving this collection, or comments or concerns about the contents or the status of your individual submission of this questionnaire, please e-mail: ntps@census.gov, or write directly to: National Teacher and Principal Survey (NTPS), National Center for Education Statistics, Potomac Center Plaza, 550 12th Street, SW, Room 4014, Washington, DC 20202.



#### INSTRUCTIONS

The data you enter on this form will be captured through the use of imaging technology. Please print all information clearly in ordinary characters, using a **blue or black ballpoint pen**.



- **a.** It is important that this questionnaire be completed by the school PRINCIPAL, not by anyone else.
- **b.** Please do not write any comments by the answer boxes.
- **c.** If you are unsure about how to answer a question, please give the best answer you can rather than leaving it blank.
- **d.** If you have any questions, call the U.S. Census Bureau at 1-888-595-1338. Someone will be available to take your call Monday through Friday, between 8:00 a.m. and 8:00 p.m. (Eastern Time). The U.S. Census Bureau is also available to answer your questions via e-mail at: ntps@census.gov.

| <b>1. PR</b> | NCIPAL EXPERIENCE AND TRAINING