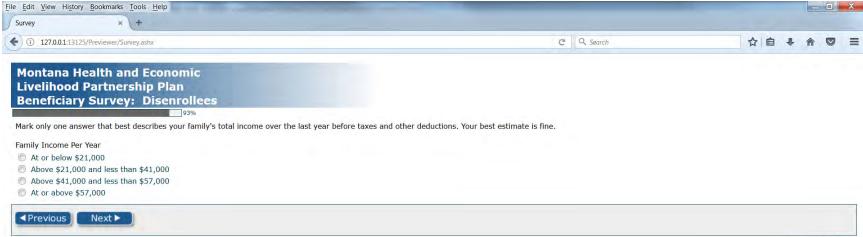

copays for doctor visits                                                   | 0              | 0                  | 0                    |
| The cost of copays for non-emergency visits to the emergency room                      | 0              | 0                  | 0                    |
| The cost of copays for prescription drugs                                              | 0              | 0                  | 0                    |
| The length of time with no coverage if I miss a monthly premium payment                | 0              | 0                  | 0                    |
| If I lose coverage, being able to pay a missed monthly premium to get my coverage back | 0              | 0                  | Ô                    |

































Dowered by DatCtat