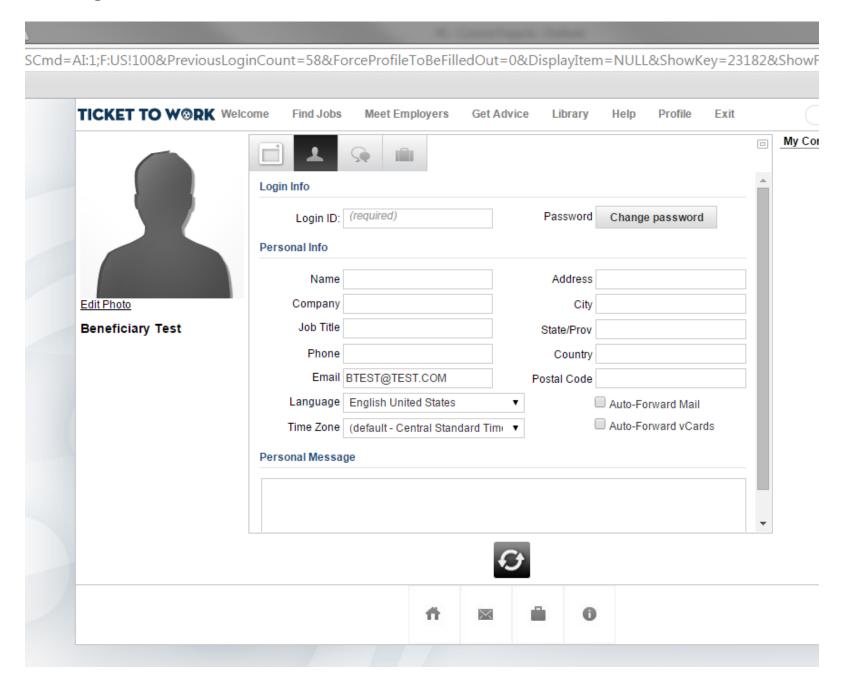

e's Signature:                   |                | Date: |
|                                                  |                |       |
| FOR EN COMPLETION                                |                |       |
| (Record of Career Counseling Provided During IWF | P Development) |       |
| Name of Counselor:                               |                |       |
| Date:                                            | Duration:      |       |
|                                                  |                |       |
| Name of Counselor:                               |                |       |
| Date:                                            | Duration:      |       |
|                                                  |                |       |

#### Screenshot of VJF Profile Page



### Screenshot of VJF Resume Upload Page