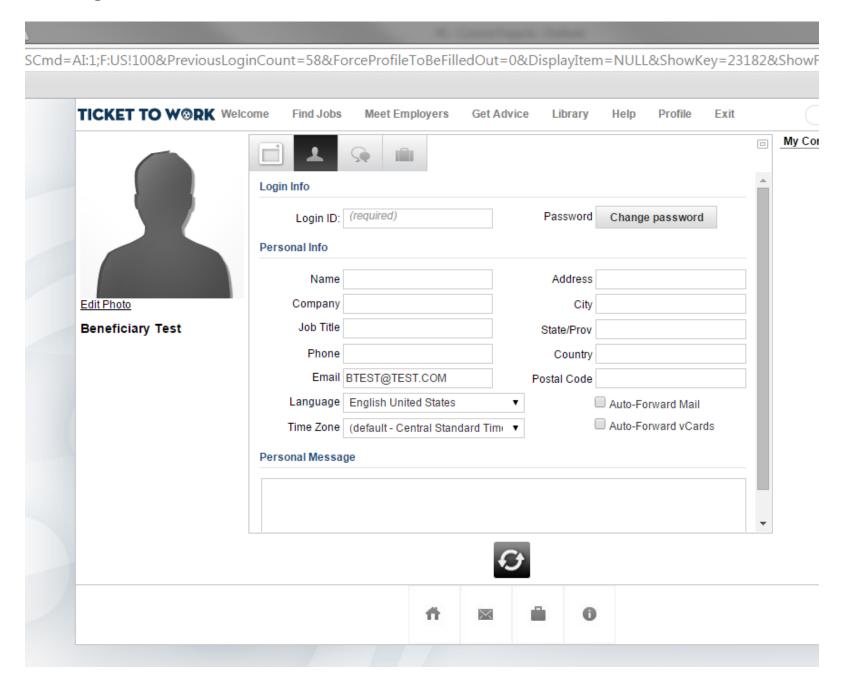

e's Signature:                   |                | Date: |
|                                                  |                |       |
| FOR EN COMPLETION                                |                |       |
| (Record of Career Counseling Provided During IWF | P Development) |       |
| Name of Counselor:                               |                |       |
| Date:                                            | Duration:      |       |
|                                                  |                |       |
| Name of Counselor:                               |                |       |
| Date:                                            | Duration:      |       |
|                                                  |                |       |

#### Screenshot of VJF Profile Page



### Screenshot of VJF Resume Upload Page



### Privacy Act Statement Collection and Use of Information

Section 1148 of the Social Security Act authorizes us to collect this information. We will use the information to help Ticket to Work ticket holders participating in the Virtual Job Fairs (VJF) find possible employment opportunities.

Furnishing us this information is voluntary. However, failing to provide all or part of the information may prevent you from participating in the VJFs.

We rarely use the information you provide for any purpose other than what we state above; however, we may use the information for the administration of our programs including sharing information:

- 1. To comply with Federal laws requiring the release of information from our records (e.g., to the Governm