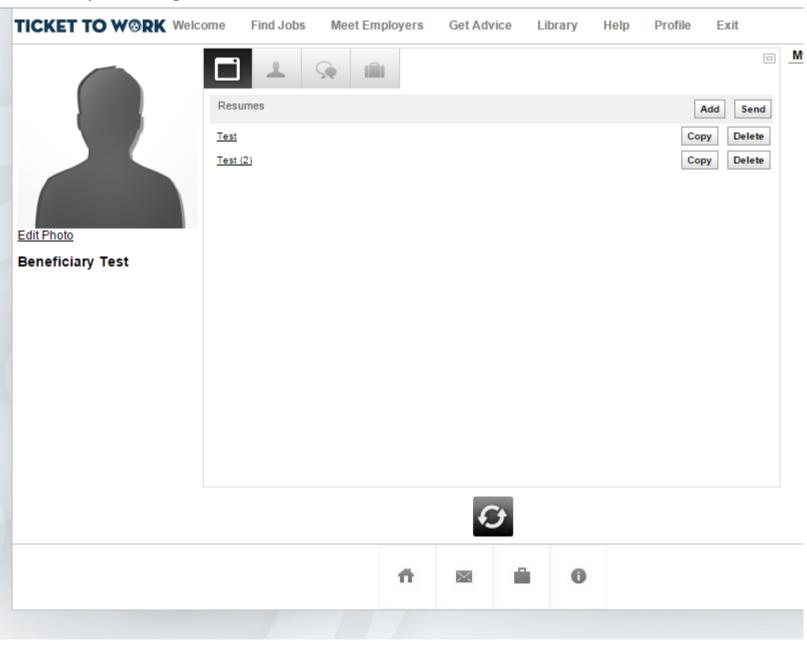

| Date: |
|                                                  |                |       |
| FOR EN COMPLETION                                |                |       |
| (Record of Career Counseling Provided During IWF | P Development) |       |
| Name of Counselor:                               |                |       |
| Date:                                            | Duration:      |       |
|                                                  |                |       |
| Name of Counselor:                               |                |       |
| Date:                                            | Duration:      |       |
|                                                  |                |       |

#### Screenshot of VJF Profile Page



### Screenshot of VJF Resume Upload Page



### Privacy Act Statement Collection and Use of Information

Section 1148 of the Social Security Act authorizes us to collect this information. We will use the information to help Ticket to Work ticket holders participating in the Virtual Job Fairs (VJF) find possible employment opportunities.

Furnishing us this information is voluntary. However, failing to provide all or part of the information may prevent you from participating in the VJFs.

We rarely use the information you provide for any purpose other than what we state above; however, we may use the information for the administration of our programs including sharing information:

- 1. To comply with Federal laws requiring the release of information from our records (e.g., to the Government Accountability Office and Department of