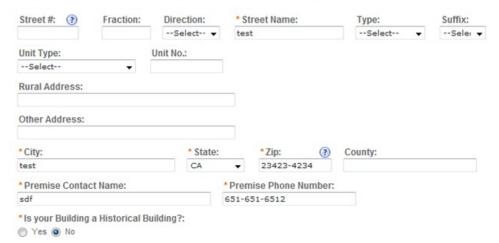

#### **Premise Address**

This section pertains to the physical location and address where your approved operations will take place.

All address fields refer to the physical address of the location where your operations will be conducted. Use <a href="http://zip4.usps.com/zip4/">http://zip4.usps.com/zip4/</a> to verify your address and enter each portion of the address exactly as it is shown by the USPS.

Premise Contact Name & Phone Number: In this section, you will supply information on the primary person within the applicant company with whom TTB will conduct a phone interview about the proposed operations, if necessary. You will be requested to submit a photocopy of the driver's license or other official State ID card for this person as an attachment if this is an original application or a change of proprietorship. This person must have signing authority on behalf of the applicant entity.

Historical Building: If your proposed premises are included in or eligible for inclusion in the National Register of Historic Places, you must answer "Yes". You will be required to provide documentation from your State Historic Preservation Office showing permission to conduct the proposed operations in that building. This information may already be on file with TTB.