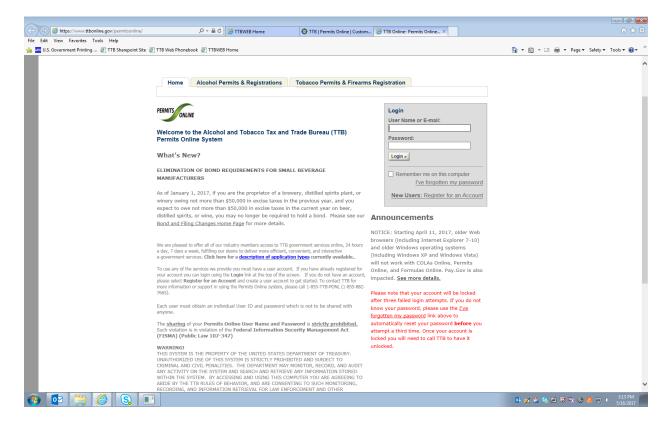

# PERMITS ONLINE (PONL) SCREENSHOTS

## Application for New Alcohol Fuel Plant (Small, Medium, or Large)

(Equivalent to TTB F 5110.74, Application for Fuel Producer under 26 U.S.C. 5181)

## **General PONL Log-on Screen:**





## PONL — Application for New Alcohol Fuel Plant (Small, Medium, or Large)

#### Application for New Alcohol Fuel Plant (Small, Medium, or Large)



Step 1 : Contacts & Location > Business Location

\*indicates a required field.

#### **Premise Address**

This section pertains to the physical location and address where your approved operations will take place.

All address fields refer to the physical address of the location where your operations will be conducted. Use <a href="http://zip4.usps.com/zip4/">http://zip4.usps.com/zip4/</a> to verify your address and enter each portion of the address exactly as it is shown by the USPS.

Premise Contact Name & Phone Number: In this section, you will supply information on the primary person within the applicant company with whom TTB will cond