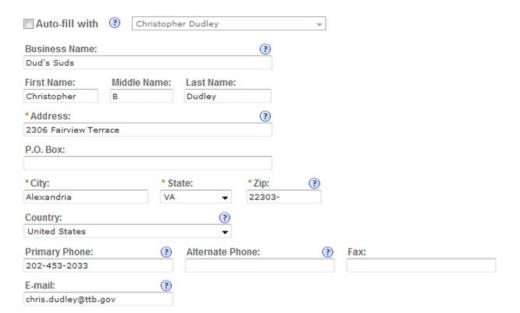

#### **Mailing Address**

Please enter information about the contacts associated with this application. Only those contact types required for your specific application will be listed. A description of each contact type follows:

Application Contact: This information pertains to the primary person who will track the application in Permits Online and receive email notifications from TTB. The Person listed as the Application Contact must be a registered user of Permits Online.

Business Headquarters: This information pertains to the actual business entity or person applying for approval. <u>In this section</u>, you will supply the name of the business as it will be shown on any forms, permits, or bonds, so it is important that you carefully and accurately complete that information. Please refer to our field specific Help button for details.

Mailing Address: This is the name of the business, person or entity to which you want any mail to be addressed.

Officer-Owner: This information pertains to the individual person that will be listed on the original or amended application filed with TTB as an officer, owner, member, or partner with the applicant entity. All address fields refer to the legal residence (home address) for the application contact person identified in this section. A separate Officer/Owner Information Application must be filed for each individual.