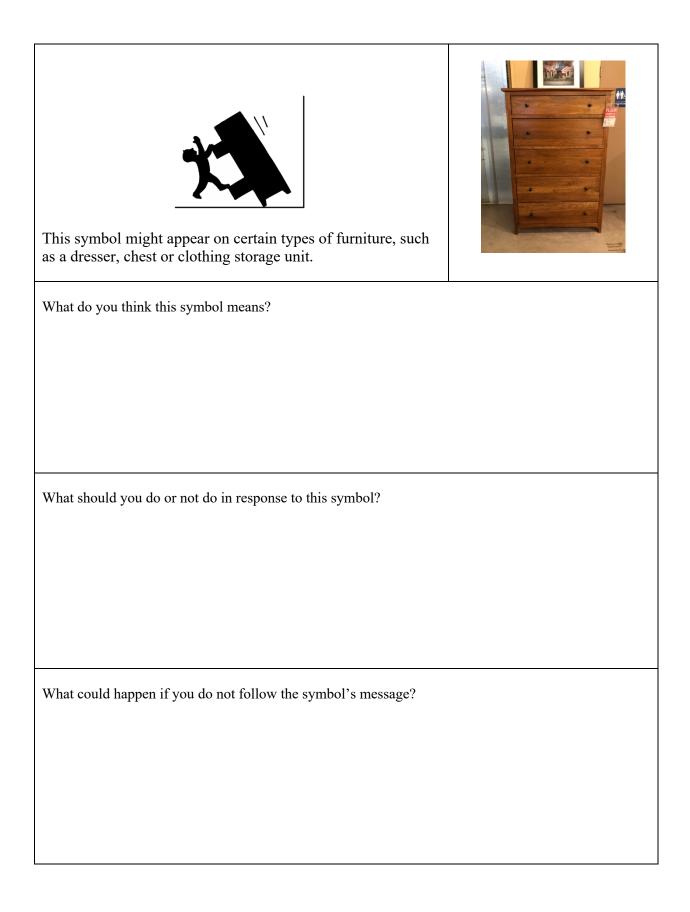

This symbol might appear on certain types of furniture, such as a dresser, chest or clothing storage unit.

What do you think this symbol means?

What should you do or not do in response to this symbol?

What could happen if you do not follow the symbol's message?