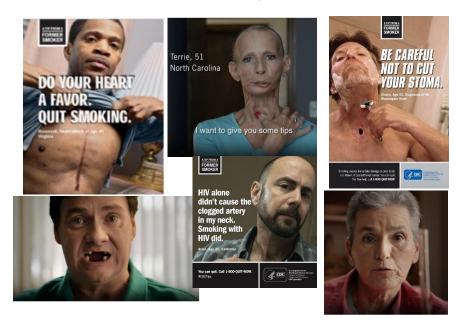

**DISPLAY:** FILL MONTHS SINCE FU\_2 COMPLETION will be calculated from the current date. FILL MONTHS SINCE APRIL 1 will be calculated from the current date.

PROGRAMMER: DISPLAY SCREENSHOT 1

FE Truth1.png

**DISPLAY:** FILL MONTHS SINCE FU\_2 COMPLETION will be calculated from the current date. FILL MONTHS SINCE APRIL 1 will be calculated from the current date.

PROGRAMMER: DISPLAY TIPS2017.JPG [RANDOMIZE]