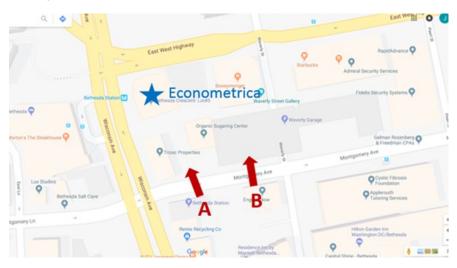

## **By Car**

Our office is located on the corner of Wisconsin Avenue and East West Highway in Bethesda. Visitor parking is available in the Bethesda Crescent Parking Garage (underground garage beneath our building) or the Waverly Parking Garage (next door). Both garages are located off Montgomery Avenue. Please see the map below for the access points for each garage.

A. Bethesda Crescent Parking Garage

Attachment E – Directions to Econometrica Facility

**B.** Waverly Parking Garage