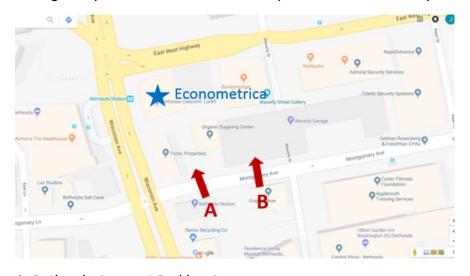

## **By Car**

Our office is located on the corner of Wisconsin Avenue and East West Highway in Bethesda. Visitor parking is available in the Bethesda Crescent Parking Garage (underground garage beneath our building) or the Waverly Parking Garage (next door). Both garages are located off Montgomery Avenue. Please see the map below for the access points for each garage.

A. Bethesda Crescent Parking Garage

**B.** Waverly Parking Garage