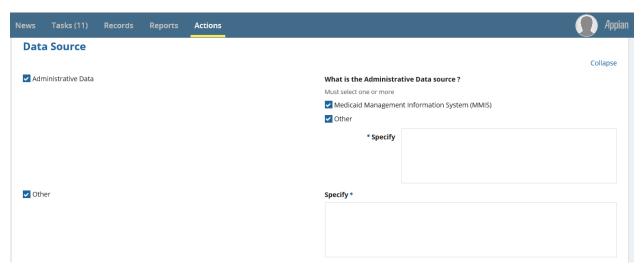

|                                                                                                                                                                                                                                                                                                                                                                                                                   |            |  |  |

#### **List of Tables**

No table of figures entries found.

## Dental Sealants for 6-9 Year Old Children at Elevated Caries Risk (SEAL-CH) Screenshots

#### 1.1 Measurement Specifications – Path 1



Figure 1: Measurement Specifications - Path 1

#### 1.2 Measurement Specifications – Path 2



Figure 2: Measurement Specifications - Path 2

#### 1.3 Data Source



Figure 3: Data Source

CMS XLC Date Range

## 1.4 Date Range



Figure 4: Date Range

## 1.5 Definition of Population Included in the Measure



Figure 5: Definition of Population Included in the Measure

CMS XLC Performance Measure

#### 1.6 Performance Measure



Figure 6: Performance Measure

#### 1.7 Deviations from Measure Specifications



Figure 7: Deviations from Measure Specifications

#### 1.8 Combined Rate(s) from Multiple Reporting Units



Figure 8: Combined Rate(s) from Multiple Reporting Units

#### 1.9 Additional Notes/Comments on Measure (Optional)



Figure 9: Additional Notes/Comments on Measure (Optional)

#### 1.10 Optional Measure Stratification - Screenshot 1

Note: Same N/D/R sets are displayed under each of the stratification categories



Figure 10: Optional Mea