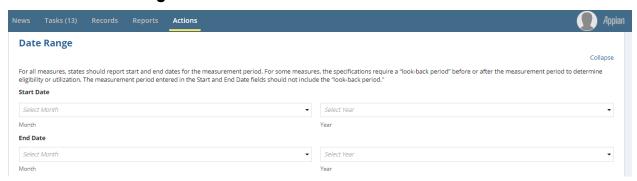

|            |  |  |

#### **List of Tables**

No table of figures entries found.

## Dental Sealants for 6-9 Year Old Children at Elevated Caries Risk (SEAL-CH) Screenshots

#### 1.1 Measurement Specifications – Path 1



Figure 1: Measurement Specifications - Path 1

#### 1.2 Measurement Specifications – Path 2



Figure 2: Measurement Specifications - Path 2

#### 1.3 Data Source



Figure 3: Data Source

CMS XLC Date Range

## 1.4 Date Range



Figure 4: Date Range

## 1.5 Definition of Population Included in the Measure



Figure 5: Definition of Population Included in the Measure

CMS XLC Performance Measure

#### 1.6 Performance Measure



Figure 6: Performance Measure

#### 1.7 Deviations from Measure Specifications



Figure 7: Deviations from Measure Specifications

#### 1.8 Combined Rate(s) from Multiple Reporting Units



Figure 8: Combined Rate(s) from Multiple Reporting Units

#### 1.9 Additional Notes/Comments on Measure (Optional)



Figure 9: Additional Notes/Comments on Measure (Optional)

#### 1.10 Optional Measure Stratification - Screenshot 1

Note: Same N/D/R sets are displayed under each of the stratification categories



Figure 10: Optional Measure Stratification – Screenshot 1

## 1.11 Optional Measure Str