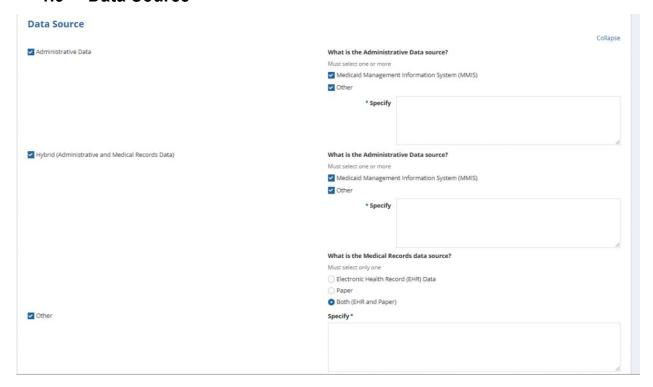

reenshot 2                                                                                                                                                                                                                                                                                                                                                      | 6          |  |

CMS XLC List of Tables

# **List of Tables**

No table of figures entries found.

## Well-Child Visits in the Third, Fourth, Fifth, and Sixth Years of Life (W34-CH) Screenshots

#### 1.1 Measurement Specifications – Path 1



Figure 1: Measurement Specifications – Path 1

#### 1.2 Measurement Specifications – Path 2



Figure 2: Measurement Specifications - Path 2

1.0 1 06/29/2018

CMS XLC Data Source

#### 1.3 Data Source



Figure 3: Data Source

#### 1.4 Date Range



Figure 4: Date Range

## 1.5 Definition of Population Included in the Measure



Figure 5: Definition of Population Included in the Measure

CMS XLC Performance Measure

#### **Performance Measure** 1.6



**Figure 6: Performance Measure** 

## **Deviations from Measure Specifications**



Figure 7: Deviations from Measure Specifications

06/29/2018

#### 1.8 Combined Rate(s) from Multiple Reporting Units



Figure 8: Combined Rate(s) from Multiple Reporting Units

#### 1.9 Additional Notes/Comments (Optional)



Figure 9: Additional Notes/Comments on Measure (Optional)

#### 1.10 Optional Measure Stratification – Screenshot 1

Note: Same N/D/R sets are displayed under each of the stratification categories



Figure 10: Optional Measure Strat