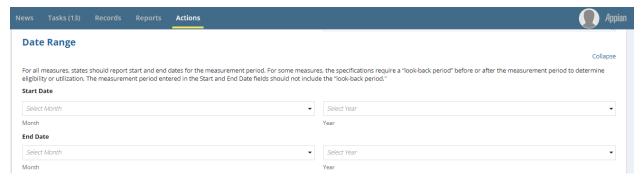

| 6          |  |

CMS XLC List of Tables

# **List of Tables**

No table of figures entries found.

## Well-Child Visits in the Third, Fourth, Fifth, and Sixth Years of Life (W34-CH) Screenshots

#### 1.1 Measurement Specifications – Path 1



Figure 1: Measurement Specifications – Path 1

#### 1.2 Measurement Specifications – Path 2



Figure 2: Measurement Specifications - Path 2

1.0 1 06/29/2018

CMS XLC Data Source

#### 1.3 Data Source



Figure 3: Data Source

#### 1.4 Date Range



Figure 4: Date Range

## 1.5 Definition of Population Included in the Measure



Figure 5: Definition of Population Included in the Measure

CMS XLC Performance Measure

#### **Performance Measure** 1.6



**Figure 6: Performance Measure** 

## **Deviations from Measure Specifications**



Figure 7: Deviations from Measure Specifications

06/29/2018

#### 1.8 Combined Rate(s) from Multiple Reporting Units



Figure 8: Combined Rate(s) from Multiple Reporting Units

#### 1.9 Additional Notes/Comments (Optional)



Figure 9: Additional Notes/Comments on Measure (Optional)

#### 1.10 Optional Measure Stratification – Screenshot 1

Note: Same N/D/R sets are displayed under each of the stratification categories



Figure 10: Optional Measure Stratification – Screenshot 1

#### 1.11 Optional M