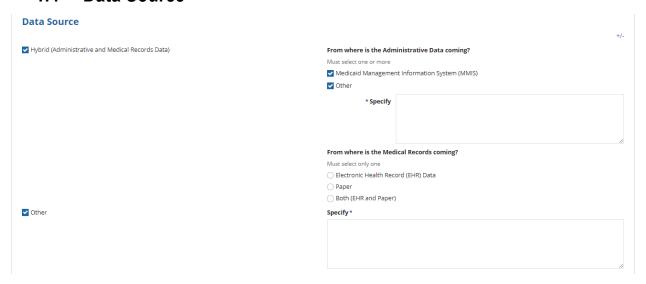

| 3                |
| Fiç | gure 7:                                                  | Optional Measure Stratification                                                                                                                                                                                          | 4                |

## **List of Tables**

No table of figures entries found.

## Screening for Clinical Depression and Follow-Up Plan (CDF) Core Measure Screenshots

#### 1.1 Are you reporting on this measure



Figure 1: Are you reporting on this measure

#### 1.2 Measurement Specification – Path 1



Figure 2: Measurement Specification – Path 1

#### 1.3 Measurement Specification – Path 2



Figure 3: Measurement Specification - Path 2

#### 1.4 Data Source



Figure 4: Data Source

#### 1.5 Performance Measure



Figure 5: Performance Measure

## 1.6 Deviations from Measurement Specifications



Figure 6: Deviations from Measurement Specifications

### 1.7 Optional Measure Stratification

Note: Same N/D/R sets are displayed under each of the stratification categories



**Figure 7: Optional Measure Stratification** 

## **Appendix A: Acronyms**

Table 1: Acronyms

| Acronym | Definition                      |
|---------|---------------------------------|
| AQM     | Adult Quality Measures          |
| PRA     | Paperwork Reduction Act of 1995 |

08/29/2017