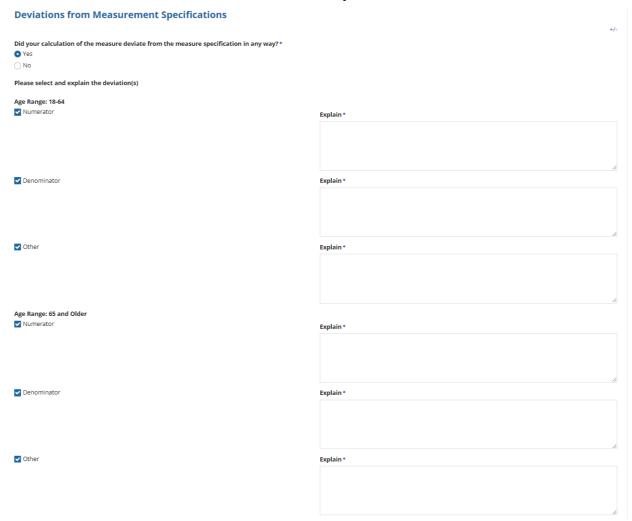

## 1.6 Deviations from Measurement Specifications

Figure 6: Deviations from Measurement Specifications