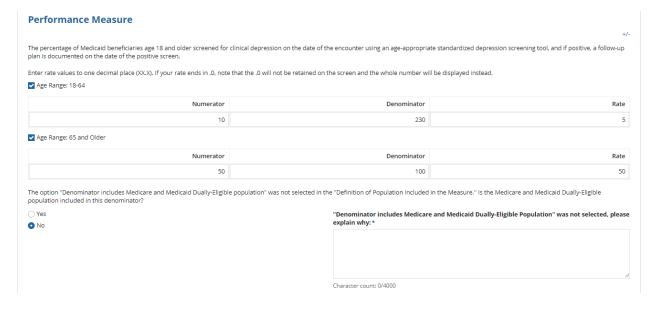

gure 7:                                                  | Optional Measure Stratification                                                                                                                                                                                          | 4                |

## **List of Tables**

No table of figures entries found.

## Screening for Clinical Depression and Follow-Up Plan (CDF) Core Measure Screenshots

#### 1.1 Are you reporting on this measure



Figure 1: Are you reporting on this measure

#### 1.2 Measurement Specification – Path 1



Figure 2: Measurement Specification – Path 1

#### 1.3 Measurement Specification – Path 2



Figure 3: Measurement Specification - Path 2

#### 1.4 Data Source



Figure 4: Data Source

#### 1.5 Performance Measure



Figure 5: Performance Measure

## 1.6 Deviations from Measurement Specifications



Figure 6: Deviations from Measurement Specifications

### 1.7 Optional Measure Stratification

Note: Same N/D/R sets are displayed under each of the stratification categories



**Figure 7: Optional Measure Stratification** 

## **Appendix A: Acronyms**

Table 1: Acronyms

| Acronym | Definition                      |
|---------|---------------------------------|
| AQM     | Adult Quality Measures          |
| PRA     | Paperwork Reduction Act of 1995 |

08/29/2017