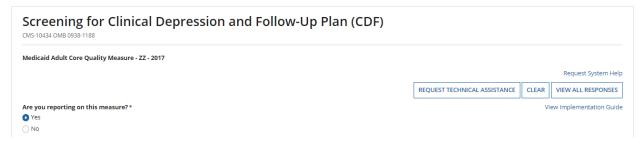

#### 1.1 Are you reporting on this measure

Figure 1: Are you reporting on this measure