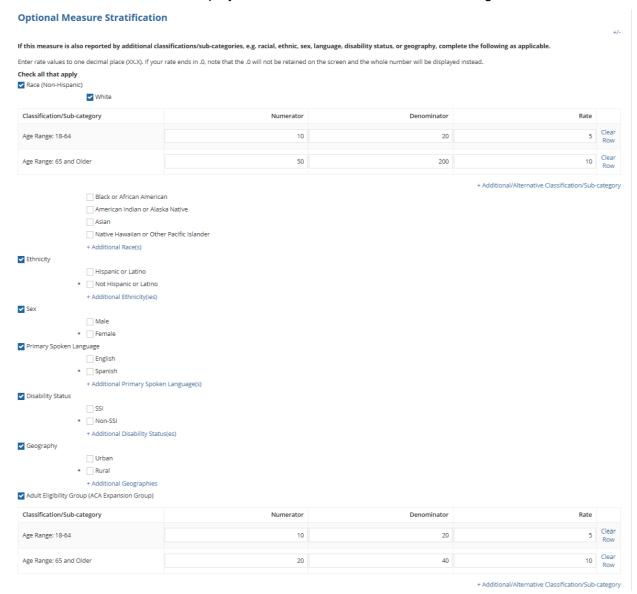

### 1.7 Optional Measure Stratification

Note: Same N/D/R sets are displayed under each of the stratification categories

**Figure 7: Optional Measure Stratification** 