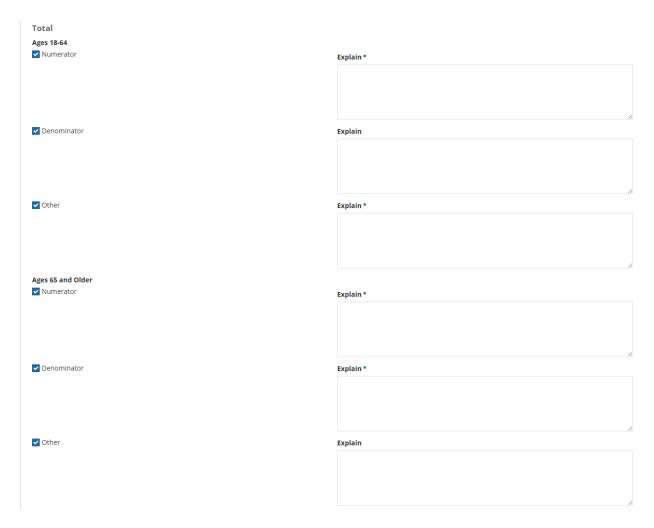

# 1.8 Deviations from Measurement Specifications

| Deviations from Measurement Specifications                                               | Collapse  |
|------------------------------------------------------------------------------------------|-----------|
| Did your calculation of the measure deviate from the measure specification in any way? • |           |
| • Yes                                                                                    |           |
| ○No                                                                                      |           |
| Please select and explain the deviation(s)                                               |           |
| Annual Monitoring for Enrollees on ACE Inhibitors or ARB's                               |           |
| Ages 18-64  ✓ Numerator                                                                  |           |
| Numerator                                                                                | Explain * |
|                                                                                          |           |
|                                                                                          |           |
|                                                                                          |           |
|                                                                                          |           |
| ✓ Denominator                                                                            | Explain * |
|                                                                                          |           |
|                                                                                          |           |
|                                                                                          |           |
|                                                                                          | <i>h</i>  |
| ✓ Other                                                                                  | Explain * |
|                                                                                          |           |
|                                                                                          |           |
|                                                                                          |           |
|                                                                                          |           |
| Ages 65 and Older                                                                        |           |
| ✓ Numerator                                                                              | Explain * |
|                                                                                          |           |
|                                                                                          |           |
|                                                                                          |           |
|                                                                                          |           |
| <b>✓</b> Denominator                                                                     | Explain * |
|                                                                                          |           |
|                                                                                          |           |
|                                                                                          |           |
|                                                                                          |           |
| <b>✓</b> Other                                                                           | Explain * |
|                                                                                          |           |
|                                                                                          |           |
|                                                                                          |           |
|                                                                                          |           |

Figure 10: Deviations from Measurement Specifications – 1

| Annual monitoring for Enrollees on Diuretic |           |
|---------------------------------------------|-----------|
| Ages 18-64                                  |           |
| ✓ Numerator                                 | Explain * |
|                                             |           |
|                                             |           |
|                                             |           |
|                                             |           |
| <b>✓</b> Denominator                        | Explain * |
| Bellommator                                 | LAPIGIII  |
|                                             |           |
|                                             |           |
|                                             |           |
|                                             |           |
| ✓ Other                                     | Explain * |
|                                             |           |
|                                             |           |
|                                             |           |
|                                             |           |
| Ages 65 and Older                           |           |
| ✓ Numerator                                 | Explain   |
|                                             |           |
|                                             |           |
|                                             |           |
|                                             |           |
| <b>✓</b> Denominator                        | Explain * |
|                                             |           |
|                                             |           |
|                                             |           |
|                                             |           |
| <b>✓</b> Other                              | Explain * |
|                                             |           |
|                                             |           |
|                                             |           |
|                                             |           |
|                                             |           |

Figure 11: Deviations from Measurement Specifications – 2

Figure 12: Deviations from Measurement Specifications - 3