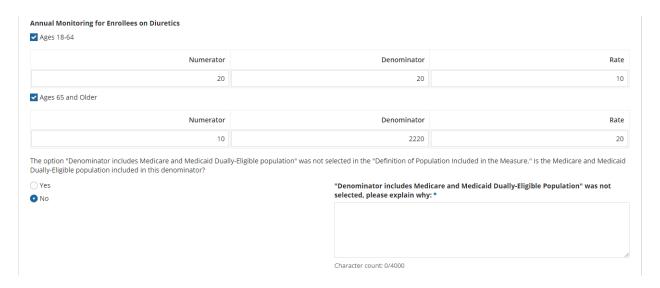

#### 1.7 Performance Measure – Path 1

Figure 7: Performance Measure - 1

Figure 8: Performance Measure - 2

Figure 9: Performance Measure - 3