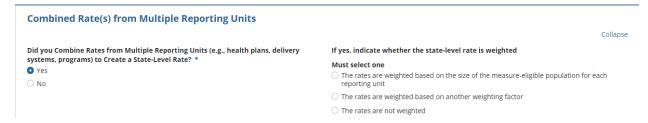

# 1.9 Combined Rate(s) from Multiple Reporting Units

Figure 13: Combined Rate(s) from Multiple Reporting Units