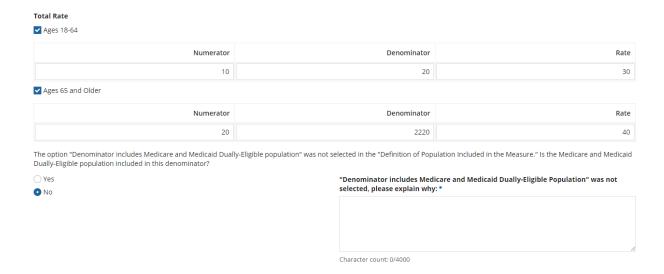

#### 1.7 Performance Measure – Path 1

Figure 7: Performance Measure - 1

Figure 8: Performance Measure - 2

Figure 9: Performance Measure - 3