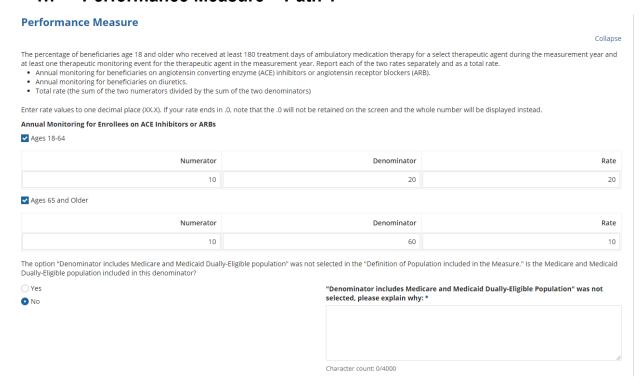

#### 1.7 Performance Measure – Path 1

Figure 7: Performance Measure - 1

Figure 8: Performance Measure - 2

Figure 9: Performance Measure - 3