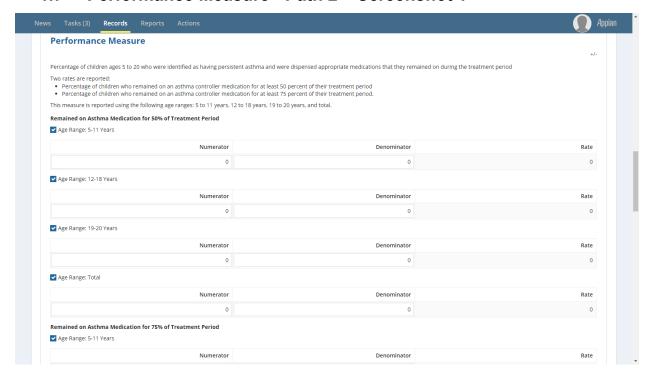

#### 1.4 Performance Measure - Path 1 – Screenshot 1

Figure 4: Performance Measure - Path 1 – Screenshot 1