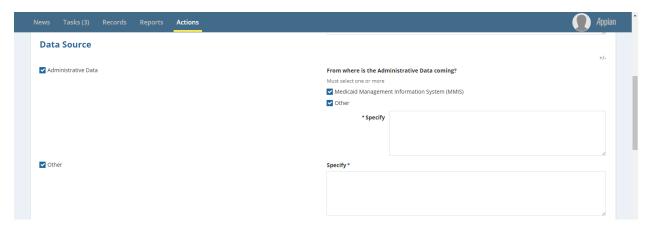

|  |  |  |  |  |

CMS XLC List of Tables

| Figure 13: Deviations from Measure Specifications – Screenshot 5  | . 6 |
|-------------------------------------------------------------------|-----|
| Figure 14 : Deviations from Measure Specifications – Screenshot 6 | . 7 |
| Figure 15 : Optional Measure Stratification – Screenshot 1        | . 7 |
| Figure 16: Optional Measure Stratification – Screenshot 2         | . 8 |

## **List of Tables**

No table of figures entries found.

## Medication Management for People with Asthma (MMA) Screenshots

## 1.1 Measurement Specifications – Path 1



Figure 1: Measurement Specifications - Path 1

## 1.2 Measurement Specifications – Path 2



Figure 2: Measurement Specifications – Path 2

#### 1.3 Data Source



Figure 3 : Data Source

#### 1.4 Performance Measure - Path 1 – Screenshot 1



Figure 4: Performance Measure - Path 1 – Screenshot 1

#### 1.5 Performance Measure - Path 1 – Screenshot 2



Figure 5: Performance Measure - Path 1 - Screenshot 2

## 1.6 Performance Measure - Path 1 - Screenshot 3



Figure 6: Performance Measure - Path 1 – Screenshot 3

#### 1.7 Performance Measure - Path 2 – Screenshot 1



Figure 7: Performance Measure - Path 2 - Screenshot 1

## 1.8 Performance Measure - Path 2 - Screenshot 2



Figure 8: Performance Measure - Path 2 - Screenshot 2

## 1.9 Deviations from Measure Specifications – Screenshot 1



Figure 9: Deviations from Measure Specifications - Screenshot 1

## 1.10 Deviations from Measure Specifications – Screenshot 2



Figure 10: Deviations from Me