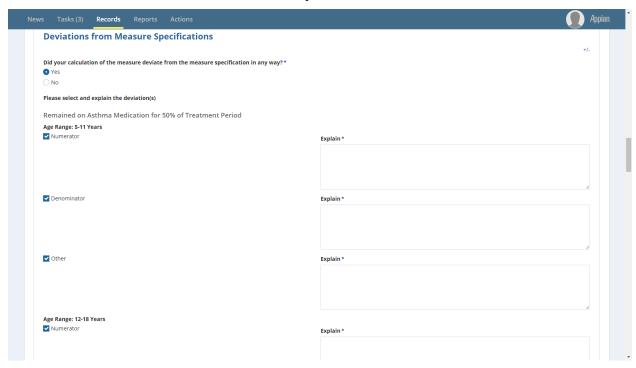

## 1.9 Deviations from Measure Specifications – Screenshot 1

Figure 9: Deviations from Measure Specifications - Screenshot 1