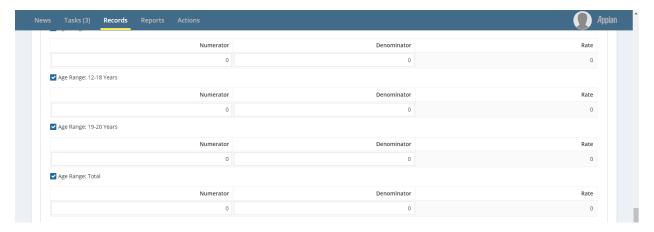

#### 1.5 Performance Measure - Path 1 – Screenshot 2

Figure 5: Performance Measure - Path 1 - Screenshot 2