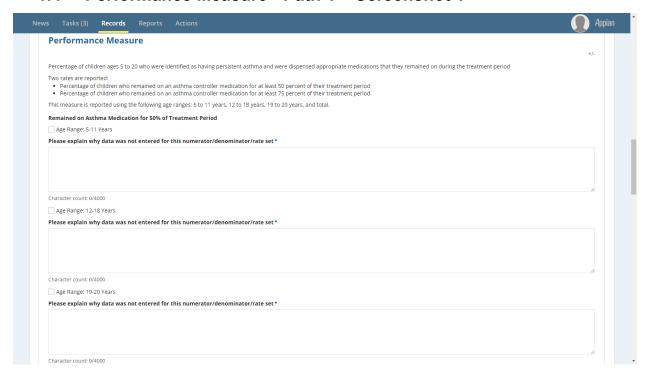

#### 1.4 Performance Measure - Path 1 – Screenshot 1

Figure 4: Performance Measure - Path 1 – Screenshot 1