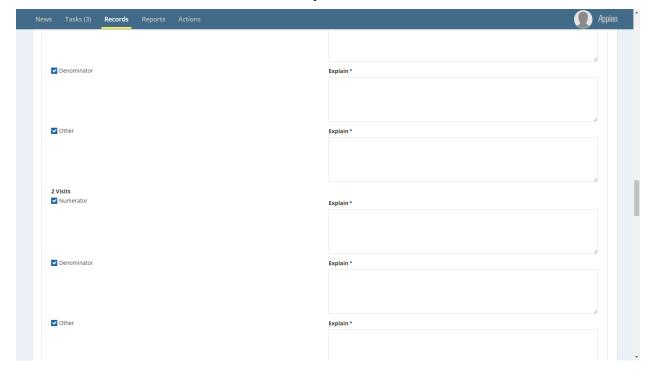

## 1.9 Deviations from Measure Specifications – Screenshot 2

Figure 9: Deviations from Measure Specifications - Screenshot 2

# 1.10 Deviations from Measure Specifications – Screenshot 3

Figure 10: Deviations from Measure Specifications – Screenshot 3