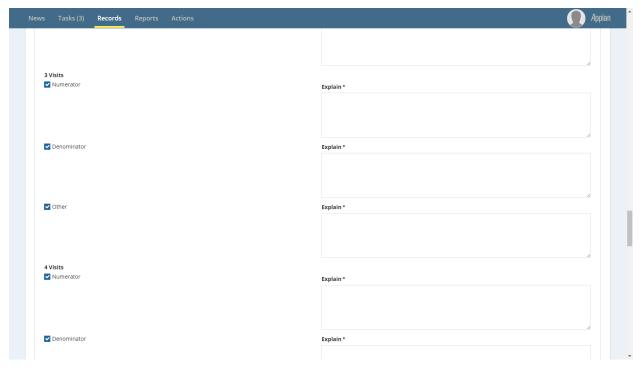

# 1.10 Deviations from Measure Specifications – Screenshot 3

Figure 10: Deviations from Measure Specifications – Screenshot 3

## 1.11 Deviations from Measure Specifications – Screenshot 4

Figure 11: Deviations from Measure Specifications - Screenshot 4