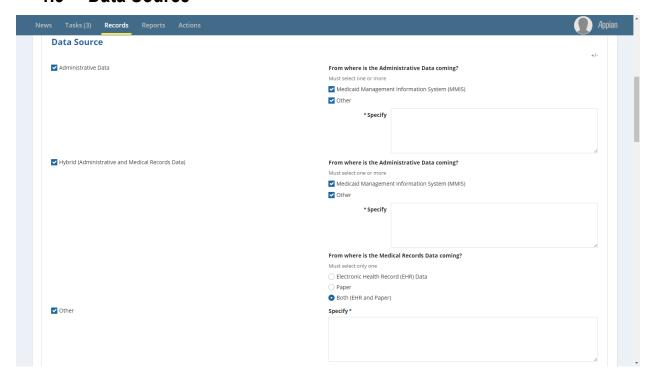

s from Measure Specifications – Screenshot 4 |               |  |  |
| Figure 12                                                                                   | Figure 12: Deviations from Measure Specifications – Screenshot 5 |               |  |  |
| Figure 13                                                                                   | 3 : Optional Measure Stratification – Screenshot 1               | 6             |  |  |

CMS XLC List of Tables

# **List of Tables**

No table of figures entries found.

# Well-Child Visits in the First 15 Months of Life (W15) Screenshots

## 1.1 Measurement Specifications – Path 1



Figure 1: Measurement Specifications - Path 1

## 1.2 Measurement Specifications – Path 2



Figure 2: Measurement Specifications – Path 2

#### 1.3 Data Source



Figure 3 : Data Source

#### 1.4 Performance Measure - Path 1 – Screenshot 1



Figure 4: Performance Measure - Path 1 – Screenshot 1

#### 1.5 Performance Measure - Path 1 – Screenshot 2



Figure 5: Performance Measure - Path 1 - Screenshot 2

# 1.6 Performance Measure - Path 2 - Screenshot 1



Figure 6: Performance Measure - Path 2 - Screenshot 1

## 1.7 Performance Measure - Path 2 – Screenshot 2



Figure 7: Performance Measure - Path 2 - Screenshot 2

## 1.8 Deviations from Measure Specifications – Screenshot 1



Figure 8: Deviations from Measure Specifications – Screenshot 1

## 1.9 Deviations from Measure Specifications – Screenshot 2



Figure 9: Deviations from Measure Specifications - Screenshot 2

# 1.10 Deviations from Measure Specifications – Screenshot 3



Figure 10: De