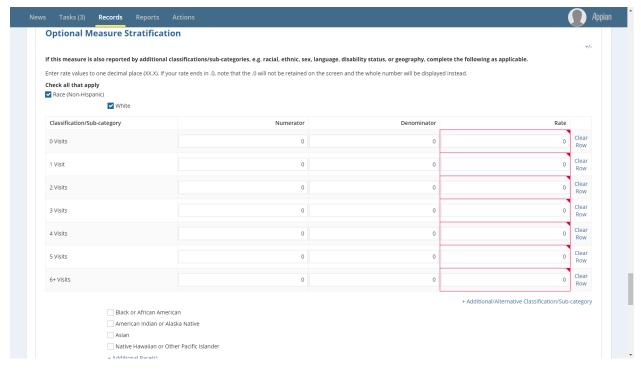

# 1.13 Optional Measure Stratification - Screenshot 1

Note: Same N/D/R sets are displayed under each of the stratification categories

Figure 13 : Optional Measure Stratification – Screenshot 1