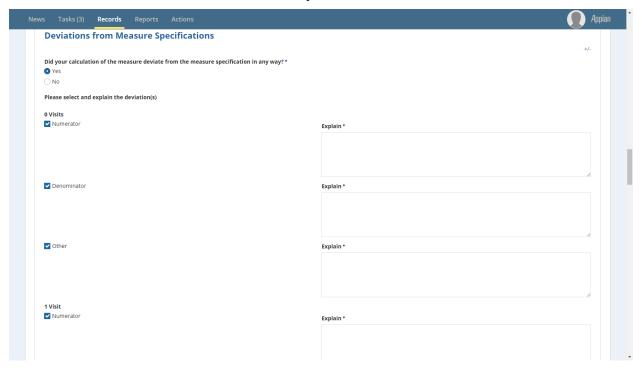

## 1.8 Deviations from Measure Specifications – Screenshot 1

Figure 8: Deviations from Measure Specifications – Screenshot 1

## 1.9 Deviations from Measure Specifications – Screenshot 2

Figure 9: Deviations from Measure Specifications - Screenshot 2