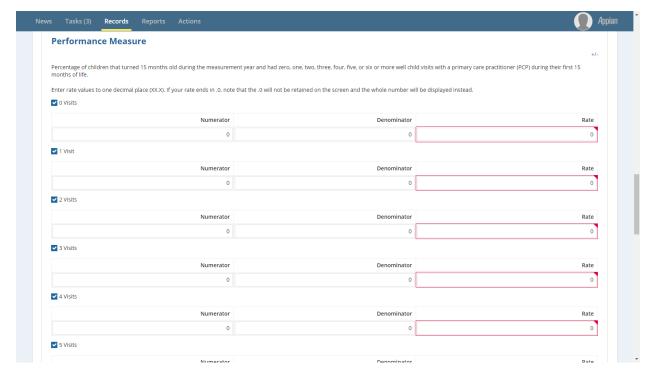

#### 1.4 Performance Measure - Path 1 – Screenshot 1

Figure 4: Performance Measure - Path 1 – Screenshot 1

#### 1.5 Performance Measure - Path 1 – Screenshot 2

Figure 5: Performance Measure - Path 1 - Screenshot 2