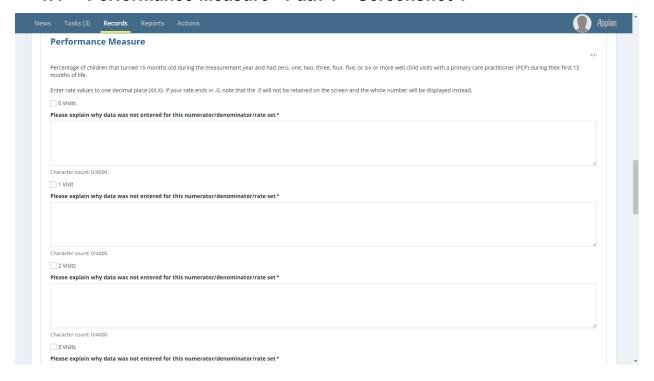

#### 1.4 Performance Measure - Path 1 – Screenshot 1

Figure 4: Performance Measure - Path 1 – Screenshot 1