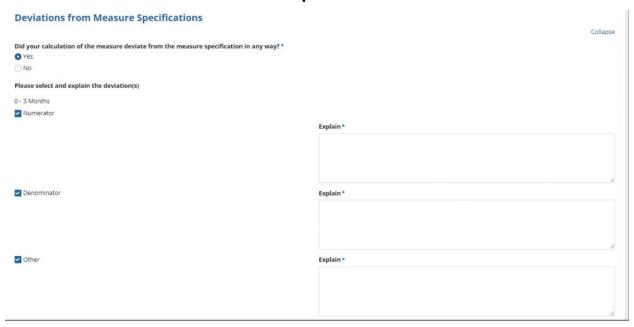

#### 1.7 Deviations from Measure Specifications

Figure 7: Deviations from Measure Specifications