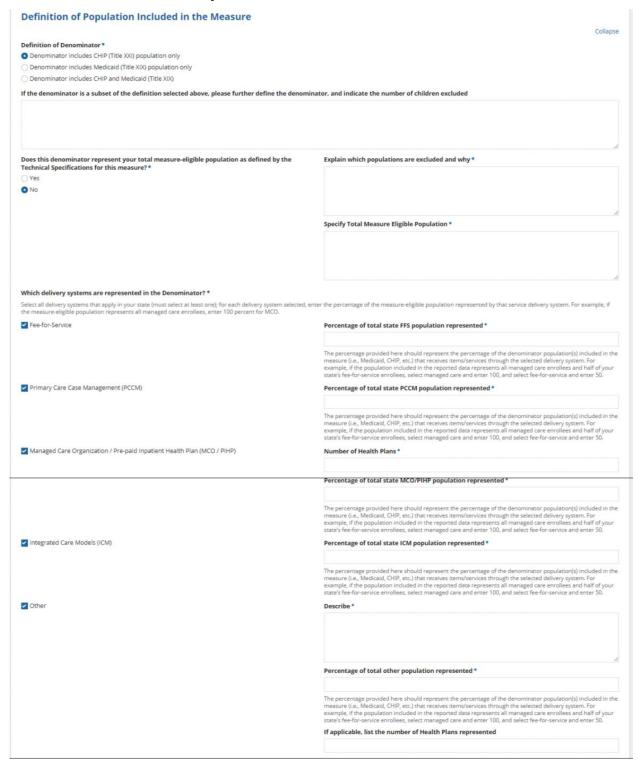

## 1.5 Definition of Population Included in the Measure

Figure 5: Definition of Population Included in the Measure

CMS XLC Performance Measure