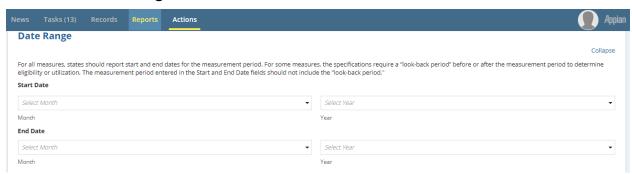

n – Screenshot 2                                                                                                                                                                                                                                                                                                                                                       | 6           |  |  |

### **List of Tables**

No table of figures entries found.

# Audiological Evaluation No Later than Three Months of Age (AUD-CH) Screenshots

#### 1.1 Measurement Specifications – Path 1



Figure 1: Measurement Specifications - Path 1

#### 1.2 Measurement Specifications – Path 2



Figure 2: Measurement Specifications – Path 2

#### 1.3 Data Source



Figure 3: Data Source

CMS XLC Date Range

## 1.4 Date Range



Figure 4: Date Range

## 1.5 Definition of Population Included in the Measure



Figure 5: Definition of Population Included in the Measure

CMS XLC Performance Measure

#### 1.6 Performance Measure



Figure 6: Performance Measure

#### 1.7 Deviations from Measure Specifications



Figure 7: Deviations from Measure Specifications

#### 1.8 Combined Rate(s) from Multiple Reporting Units



Figure 8: Combined Rate(s) from Multiple Reporting Units

#### 1.9 Additional Notes/Comments on Measure



Figure 9: Additional Notes/Comments on Measure

#### 1.10 Optional Measure Stratification – Screenshot 1

Note: Same N/D/R sets are displayed under each of the stratification categories



Figure 10: Optional Measure Stratification – Screenshot 1

### 1.11 Optional Measure Stratification – Screens