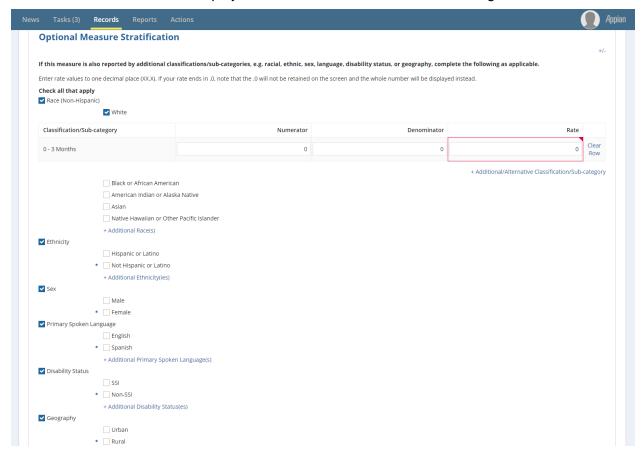

### 1.11 Optional Measure Stratification – Screenshot 2

Note: Same N/D/R sets are displayed under each of the stratification categories

Figure 11: Optional Measure Stratification – Screenshot 2