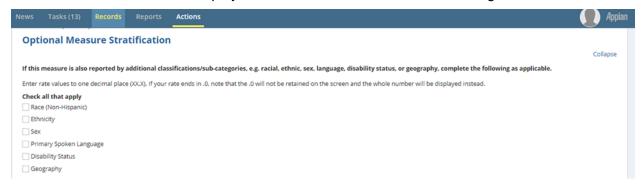

#### 1.10 Optional Measure Stratification – Screenshot 1

Note: Same N/D/R sets are displayed under each of the stratification categories

Figure 10: Optional Measure Stratification – Screenshot 1