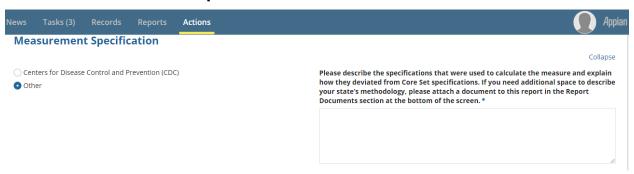

#### 1.7 Deviations from Measure Specifications

Figure 7: Deviations from Measure Specifications