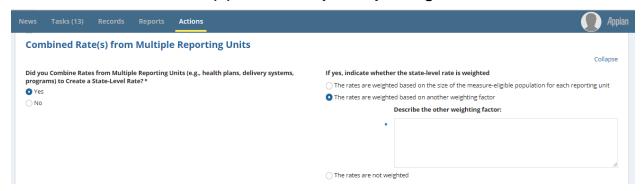

#### 1.8 Combined Rate(s) from Multiple Reporting Units

Figure 8: Combined Rate(s) from Multiple Reporting Units