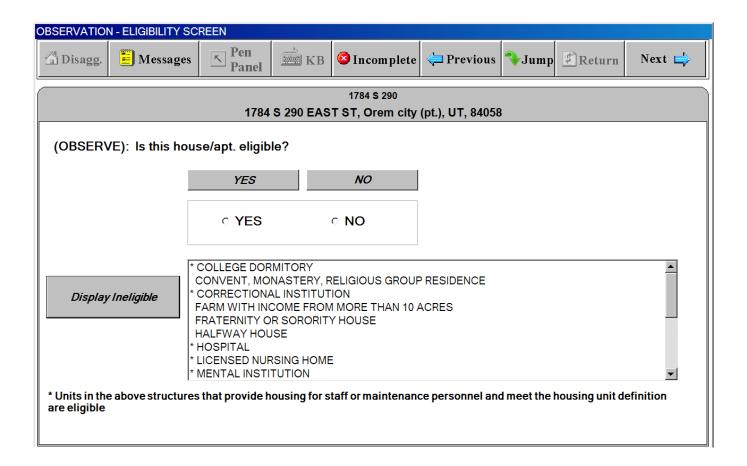

| OBSERVATION                                | - PUBLIC HOUSI | NG SCREEN Pen Panel | E KB      | 🙆 In com plete | ⇐ Pro | evious | ⇒Jump | Return | Next 峙 |
|--------------------------------------------|----------------|---------------------|-----------|----------------|-------|--------|-------|--------|--------|
| (OBSER                                     | VE): Is this   | s house/a           | pt. Publi | c Housing?     |       |        |       |        |        |
| Definition                                 | n              |                     |           |                | YES   | N      | 0     | DON'T  | KNOW   |
| 1784 S 290 EAST ST O YES O NO O DON'T KNOW |                |                     |           |                |       |        |       |        |        |
|                                            |                |                     |           |                |       |        |       |        |        |
|                                            |                |                     |           |                |       |        |       |        |        |