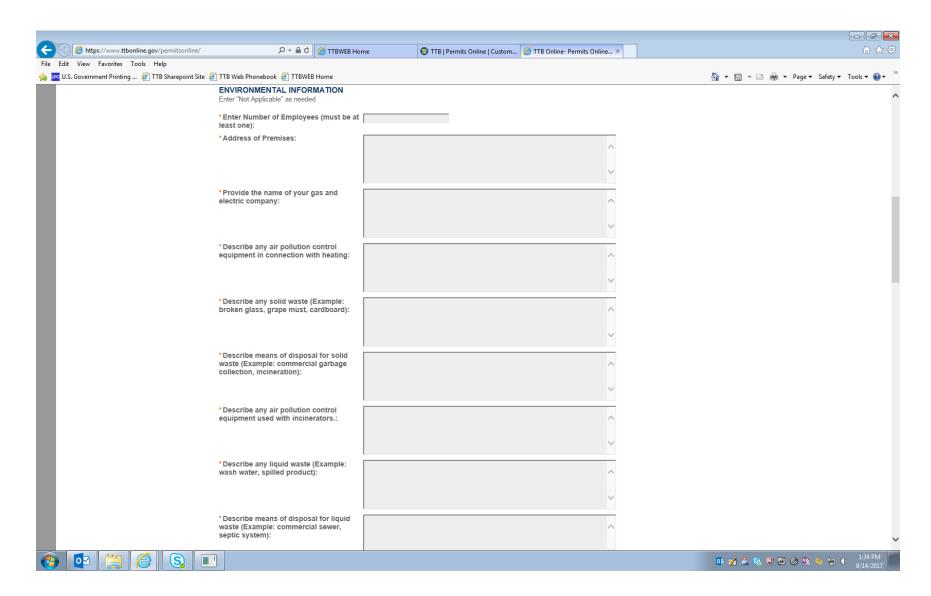

## **Permits Online (PONL) Original AFP Application Screen Shots**

(Alcohol Fuel Plants are a type of Distilled Spirits Plant (DSP) and the PONL Original AFP Application includes the data required by the Registration of Distilled Spirits Plants information collection. This AFP application is used to amend an existing DSP registrations and as the AFP bond exemption application, all approved under 1513–0048.)

NOTE: To amend an existing AFP registration in PONL, respondent downloads existing PONL AFP registration and edits or changes the appropriate information.

NOTE: Screen continues to allow respondent to review all entered information.