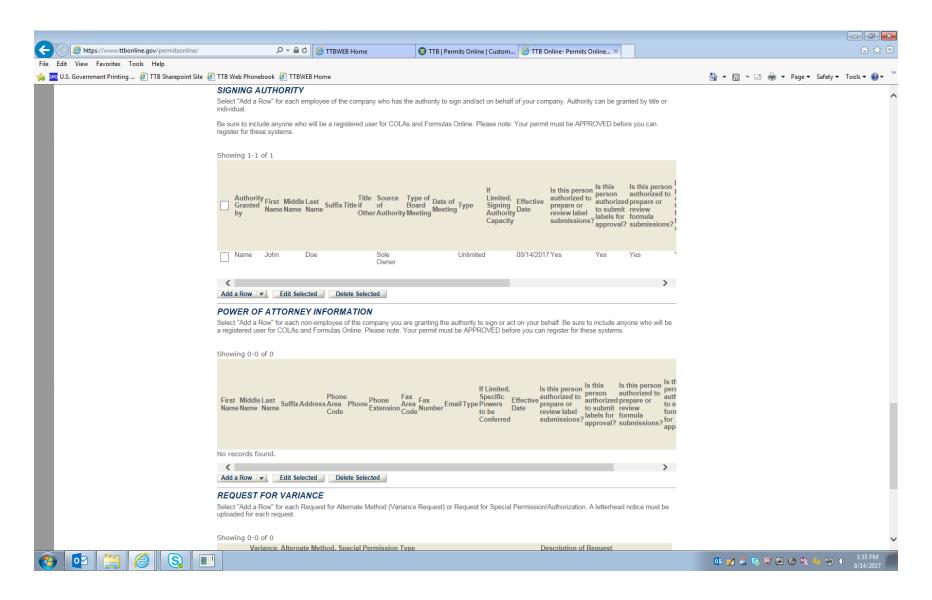

## **Permits Online (PONL) Original AFP Application Screen Shots**

(Alcohol Fuel Plants are a type of Distilled Spirits Plant (DSP) and the PONL Original AFP Application includes the data required by the Registration of Distilled Spirits Plants information collection. This AFP application is used to amend an existing DSP registrations and as the AFP bond exemption application, all approved under 1513–0048.)

NOTE: To amend an existing AFP registration in PONL, respondent downloads existing PONL AFP registration and edits or changes the appropriate information.

NOTE: Screen continues to allow respondent to review all entered information.