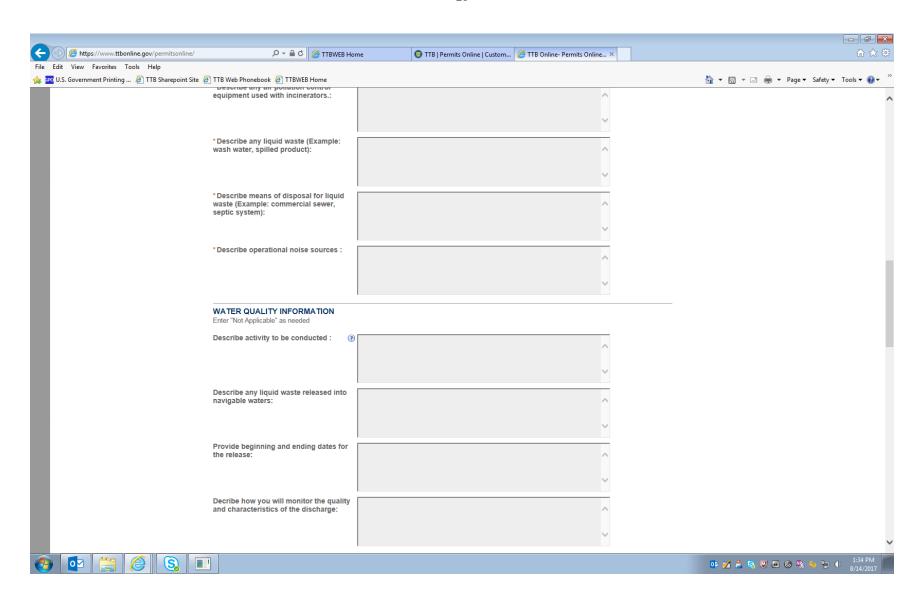

## **Permits Online (PONL) Original AFP Application Screen Shots**

(Alcohol Fuel Plants are a type of Distilled Spirits Plant (DSP) and the PONL Original AFP Application includes the data required by the Registration of Distilled Spirits Plants information collection. This AFP application is used to amend an existing DSP registrations and as the AFP bond exemption application, all approved under 1513–0048.)

NOTE: To amend an existing AFP registration in PONL, respondent downloads existing PONL AFP registration and edits or changes the appropriate information.

NOTE: Screen continues to allow respondent to review all entered information.