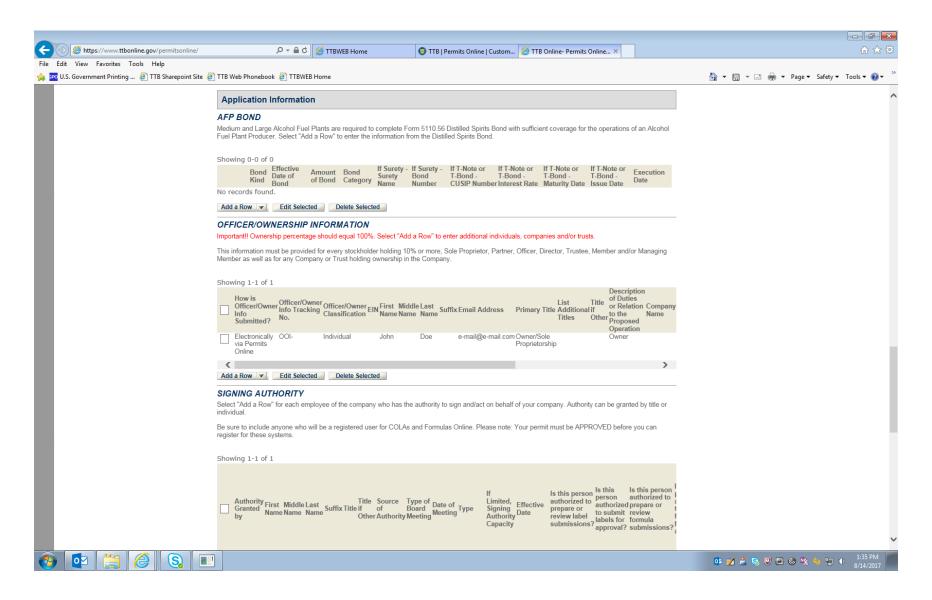

## **Permits Online (PONL) Original AFP Application Screen Shots**

(Alcohol Fuel Plants are a type of Distilled Spirits Plant (DSP) and the PONL Original AFP Application includes the data required by the Registration of Distilled Spirits Plants information collection. This AFP application is used to amend an existing DSP registrations and as the AFP bond exemption application, all approved under 1513–0048.)

NOTE: To amend an existing AFP registration in PONL, respondent downloads existing PONL AFP registration and edits or changes the appropriate information.

NOTE: Screen continues to allow respondent to review all entered information.