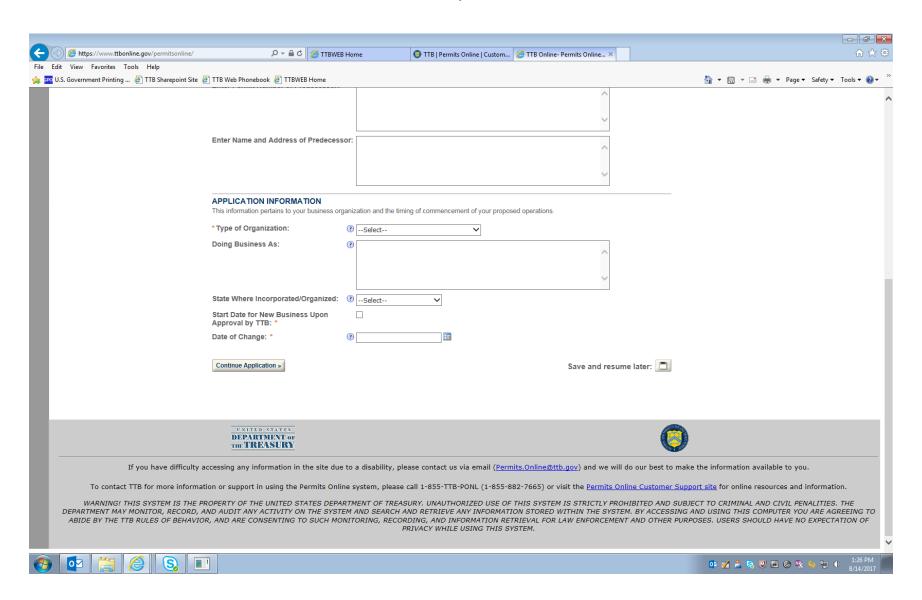

## **Permits Online (PONL) Original AFP Application Screen Shots**

(Alcohol Fuel Plants are a type of Distilled Spirits Plant (DSP) and the PONL Original AFP Application includes the data required by the Registration of Distilled Spirits Plants information collection. This AFP application is used to amend an existing DSP registrations and as the AFP bond exemption application, all approved under 1513–0048.)

NOTE: To amend an existing AFP registration in PONL, respondent downloads existing PONL AFP registration and edits or changes the appropriate information.

NOTE: Screen continues to allow respondent to review all entered information.