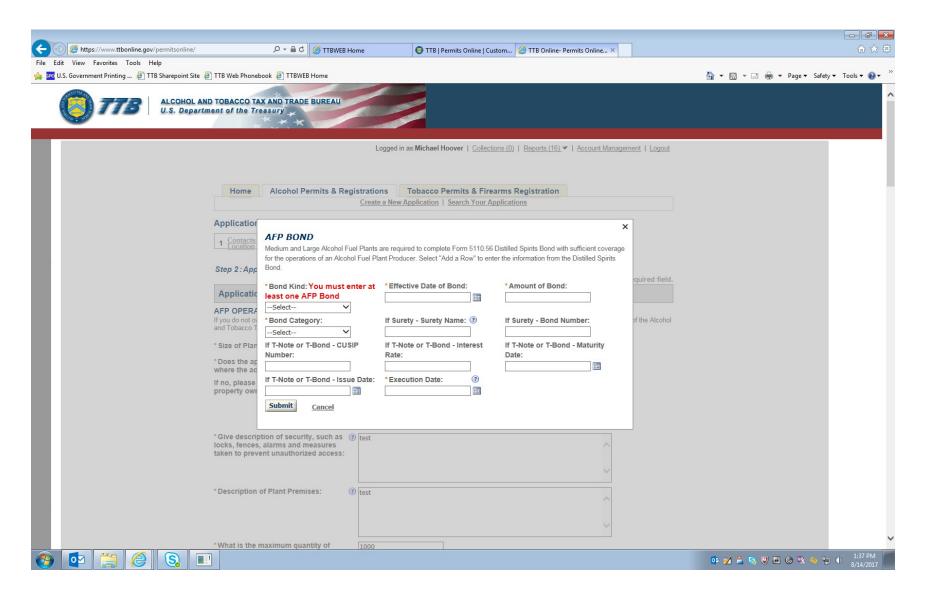

## **Permits Online (PONL) Original AFP Application Screen Shots**

(Alcohol Fuel Plants are a type of Distilled Spirits Plant (DSP) and the PONL Original AFP Application includes the data required by the Registration of Distilled Spirits Plants information collection. This AFP application is used to amend an existing DSP registrations and as the AFP bond exemption application, all approved under 1513–0048.)

NOTE: To amend an existing AFP registration in PONL, respondent downloads existing PONL AFP registration and edits or changes the appropriate information.

NOTE: Screen continues to allow respondent to review all entered information.