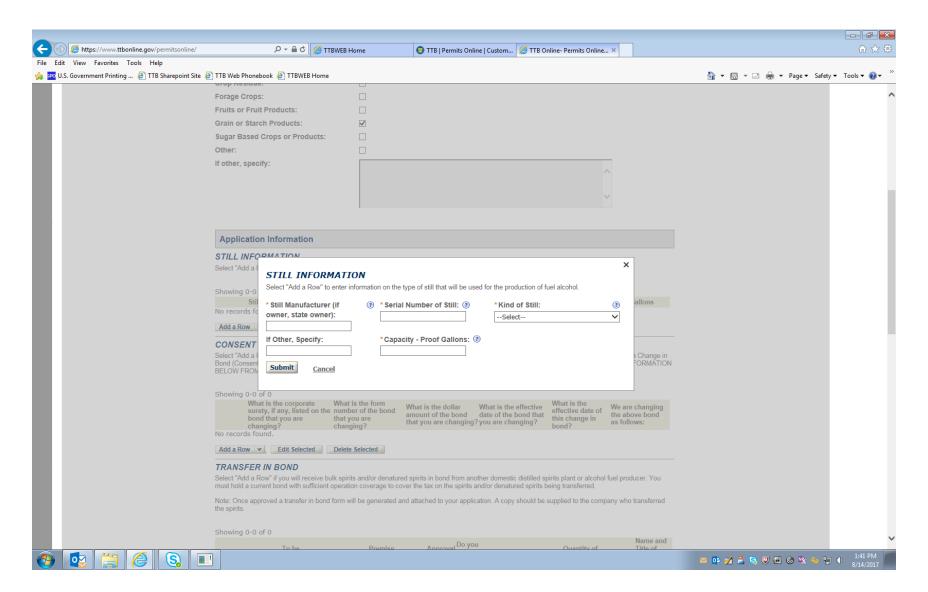

## **Permits Online (PONL) Original AFP Application Screen Shots**

(Alcohol Fuel Plants are a type of Distilled Spirits Plant (DSP) and the PONL Original AFP Application includes the data required by the Registration of Distilled Spirits Plants information collection. This AFP application is used to amend an existing DSP registrations and as the AFP bond exemption application, all approved under 1513–0048.)

NOTE: To amend an existing AFP registration in PONL, respondent downloads existing PONL AFP registration and edits or changes the appropriate information.

NOTE: Screen continues to allow respondent to review all entered information.