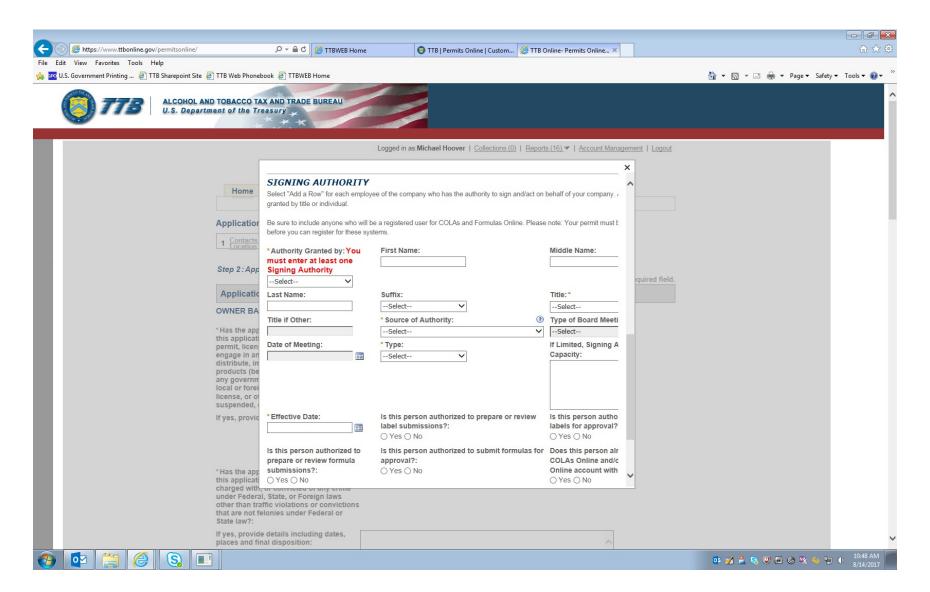

## **Permits Online (PONL) Original AFP Application Screen Shots**

(Alcohol Fuel Plants are a type of Distilled Spirits Plant (DSP) and the PONL Original AFP Application includes the data required by the Registration of Distilled Spirits Plants information collection. This AFP application is used to amend an existing DSP registrations and as the AFP bond exemption application, all approved under 1513–0048.)

NOTE: To amend an existing AFP registration in PONL, respondent downloads existing PONL AFP registration and edits or changes the appropriate information.

NOTE: Screen continues to allow respondent to review all entered information.