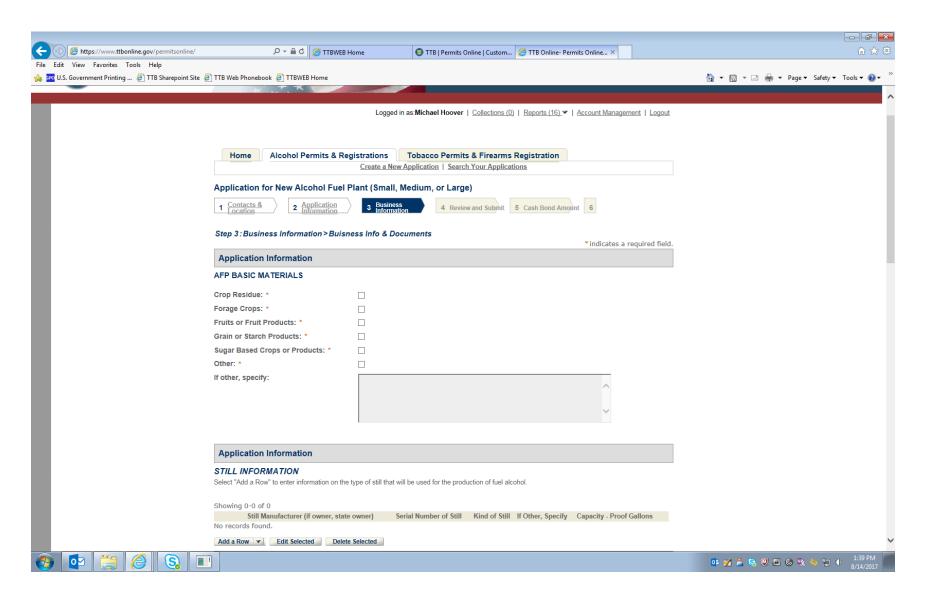

## **Permits Online (PONL) Original AFP Application Screen Shots**

(Alcohol Fuel Plants are a type of Distilled Spirits Plant (DSP) and the PONL Original AFP Application includes the data required by the Registration of Distilled Spirits Plants information collection. This AFP application is used to amend an existing DSP registrations and as the AFP bond exemption application, all approved under 1513–0048.)

NOTE: To amend an existing AFP registration in PONL, respondent downloads existing PONL AFP registration and edits or changes the appropriate information.

NOTE: Screen continues to allow respondent to review all entered information.