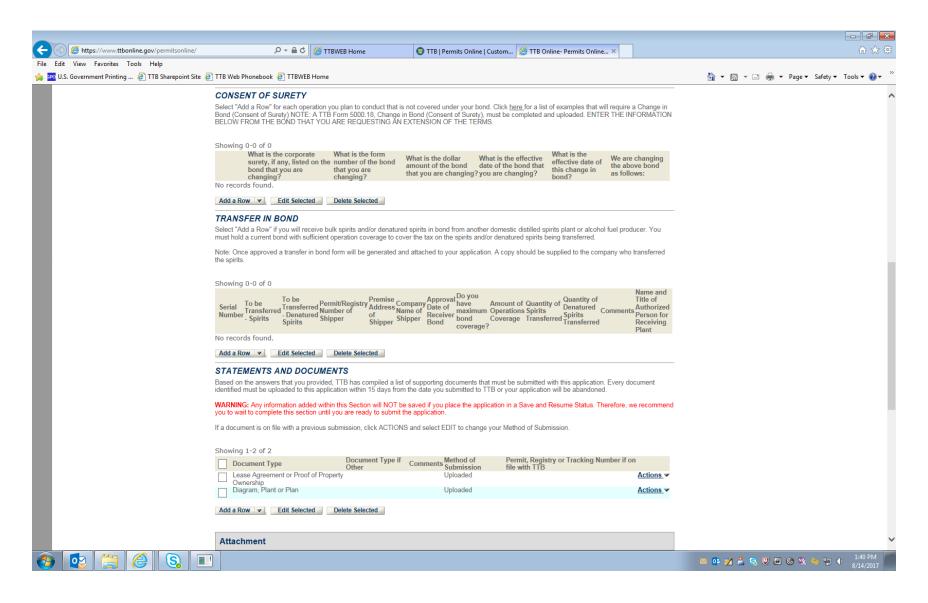

## **Permits Online (PONL) Original AFP Application Screen Shots**

(Alcohol Fuel Plants are a type of Distilled Spirits Plant (DSP) and the PONL Original AFP Application includes the data required by the Registration of Distilled Spirits Plants information collection. This AFP application is used to amend an existing DSP registrations and as the AFP bond exemption application, all approved under 1513–0048.)

NOTE: To amend an existing AFP registration in PONL, respondent downloads existing PONL AFP registration and edits or changes the appropriate information.

NOTE: Screen continues to allow respondent to review all entered information.