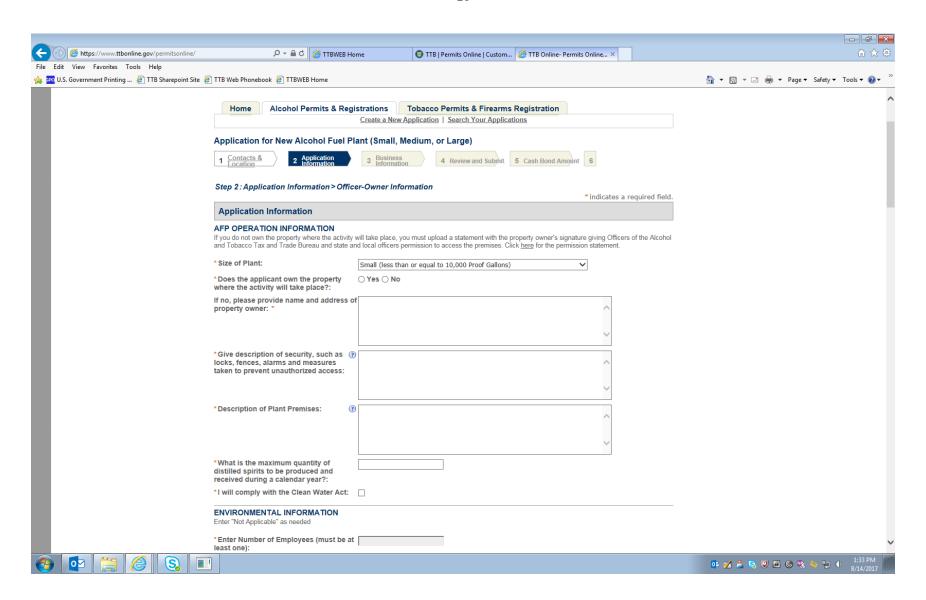

## **Permits Online (PONL) Original AFP Application Screen Shots**

(Alcohol Fuel Plants are a type of Distilled Spirits Plant (DSP) and the PONL Original AFP Application includes the data required by the Registration of Distilled Spirits Plants information collection. This AFP application is used to amend an existing DSP registrations and as the AFP bond exemption application, all approved under 1513–0048.)

NOTE: To amend an existing AFP registration in PONL, respondent downloads existing PONL AFP registration and edits or changes the appropriate information.

NOTE: Screen continues to allow respondent to review all entered information.