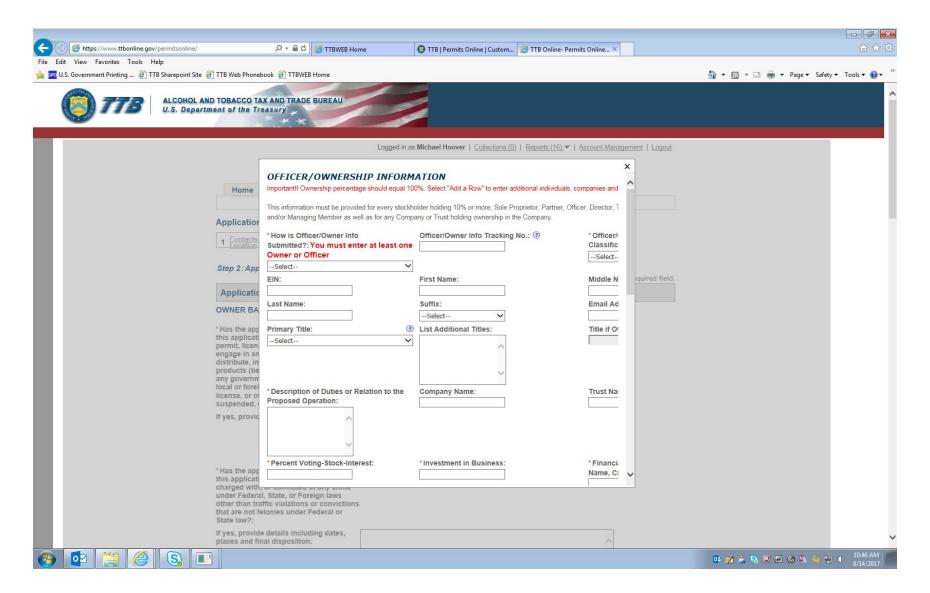

## **Permits Online (PONL) Original AFP Application Screen Shots**

(Alcohol Fuel Plants are a type of Distilled Spirits Plant (DSP) and the PONL Original AFP Application includes the data required by the Registration of Distilled Spirits Plants information collection. This AFP application is used to amend an existing DSP registrations and as the AFP bond exemption application, all approved under 1513–0048.)

NOTE: To amend an existing AFP registration in PONL, respondent downloads existing PONL AFP registration and edits or changes the appropriate information.

NOTE: Screen continues to allow respondent to review all entered information.