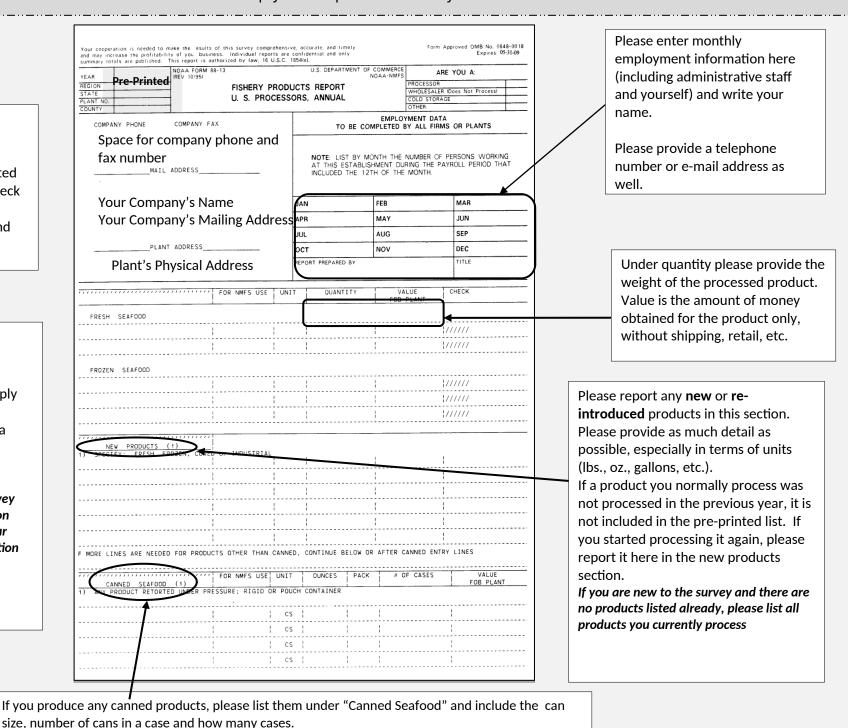

Thank you very much for your participation. We greatly appreciate your cooperation and time. This form summarizes some key points to help you complete the survey.

Your company name, mailing address, plant address and phone/fax number will be pre-printed on your form. Please check to make sure the information is correct and write in any changes as needed.

Pre-printed items are products that were reported last year. Simply fill in the quantity and value. Please cross out a product if you do not process it anymore.

If you are new to the survey or do not have products on record for the survey, your form will only have a section for New Products. Please report every product you produce.