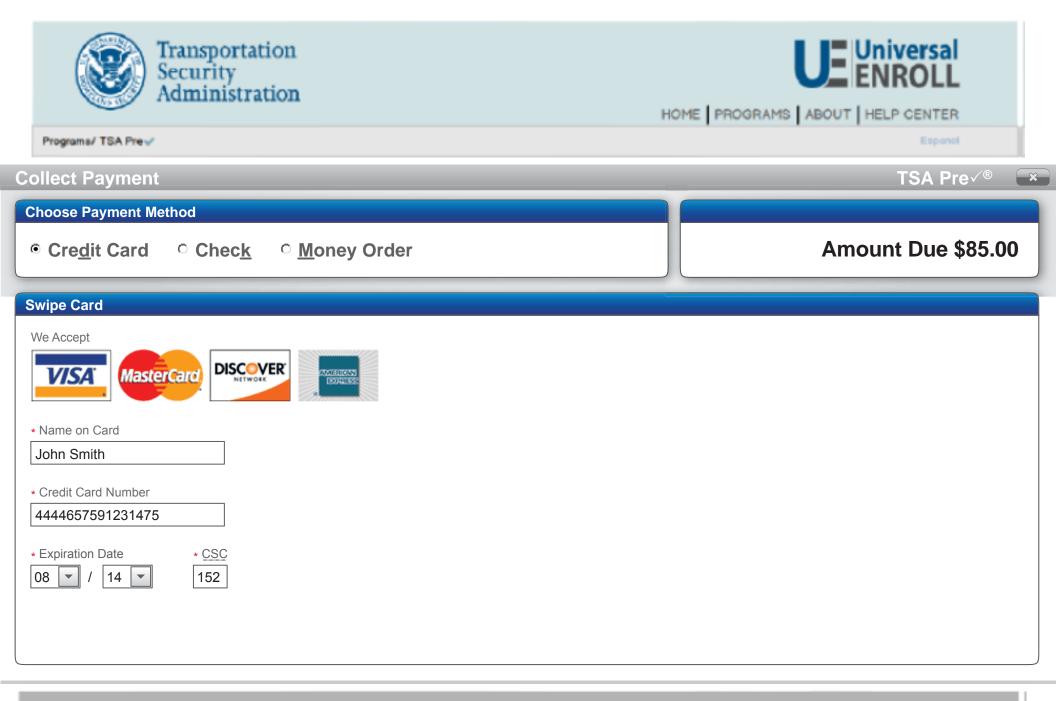

# UE Universal ENROLL

| Date:<br>Customer:<br>KTN:<br>UE ID: | 09/05/2017@10:32 AM<br>UNASSIGNED<br>UZZY1YZ4KG |
|--------------------------------------|-------------------------------------------------|
| Services<br>TSA PREè - Enroll        | \$85.00                                         |
| SubTotal:                            | \$85.00                                         |
| Total:                               | \$85.00                                         |
| Payment<br>Credit Card ending in (   | (1898) \$85.00                                  |
| Amount Paid:                         | \$85.00                                         |

Credit Card Authorization By signing, I authorize MorphoTrust USA and/or their agents to charge my credit card for service(s) performed and/or products purchased. I agree that I will pay for this purchase in accordance with the issuing bank cardholder agreement.