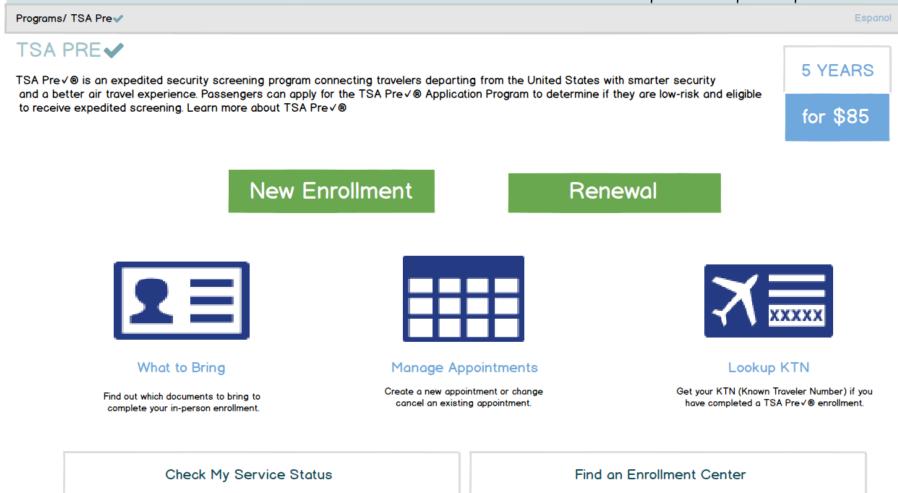

#### Programs/ TSA Pre 🗸 Renewal / Apply

# HOME PROGRAMS ABOUT HELP CENTER

Programs/ TSA Prev