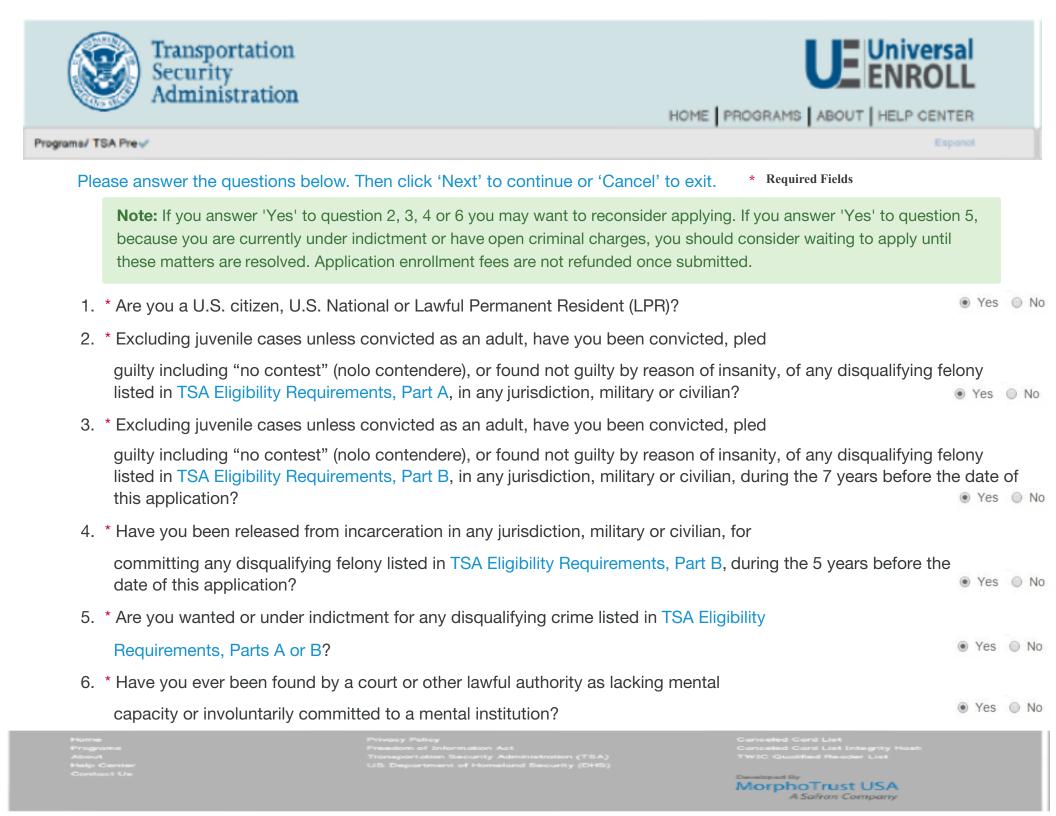

#### Programs/ TSA Pre 🗸 Renewal / Apply

#### Step 1 of 4 Update Current Contact Information

Please enter your information below (letters, spaces, hyphens (-), and apostrophes (') are allowed in name fields). Then click 'Next' to continue or 'Cancel' to exit.