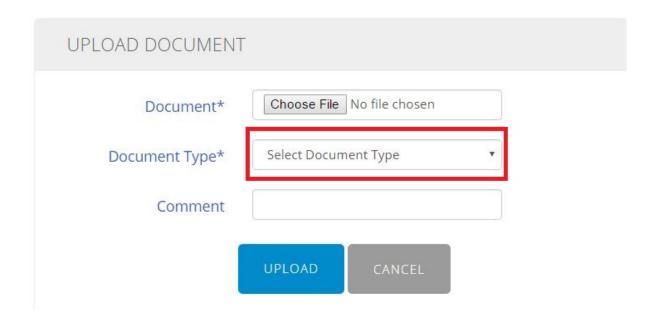

If you need to upload any additional documentation about yourself, such as updated identity, citizenship, or lawful permanent resident information, please do so below.

Home Programs About Help Center Contoct Us

\$

If you need to update information about your photo identification, such as a passport, driver's license, or permanent resident card, please do so below.

\* Document Type

-- Choose One --

\* Document Number

\* Document Expiration Date

Home

Programs About Help Center Contact Us Privacy Policy Freedom of Information Act Transportation Security Administration (TSA) U.S. Department of Homeland Security (DHS) Canceled Card List Canceled Card List Integrity Hash TWIC Qualified Reader List