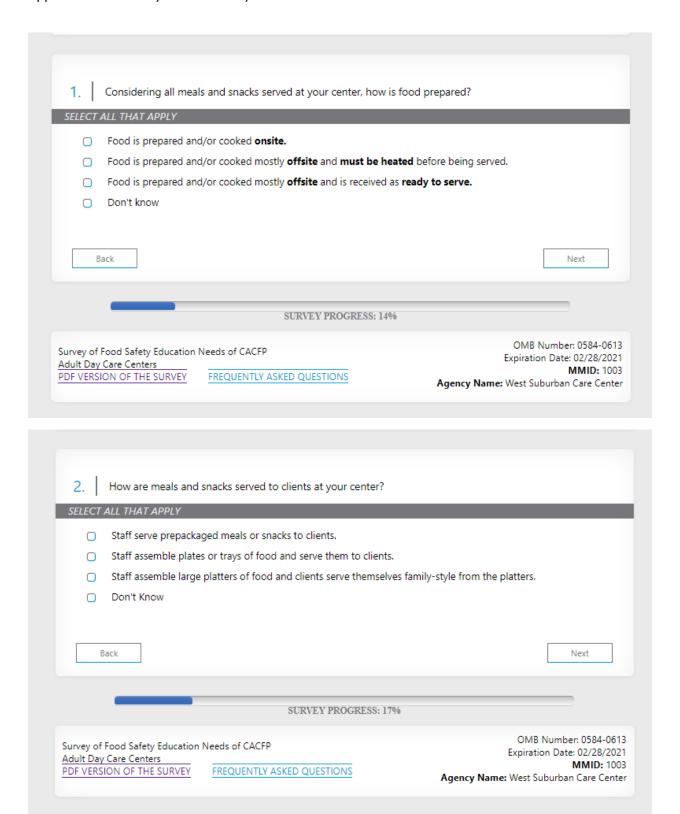

# INSTRUCTIONS You may complete the survey in one sitting or come back to it later. You may move forward through the questions by clicking on the "Next" button on the bottom right, and you may always go back and change an answer by clicking on the "Back" button on the bottom left. Your answers will automatically save as you click forward to move on to the next question. If you would like to exit the survey, click on the "X" on the top right and come back a later time. The survey can be accessed at a later time by clicking on the survey link that was provided to you in the email notifying you of the survey. Hovering your cursor over 1 will show more information about the term. Please see example of how to answer, SELECT ALL THAT APPLY, for the following types of questions: Food is prepared and/or cooked onsite. Food is prepared and/or cooked mostly offsite and must be heated before being served. Food is prepared and/or cooked mostly offsite and is received as ready to serve. Don't know Please see example of how to answer, SELECT ONE RESPONSE PER ROW, for the following types of questions: Select One Response Per Row Don't Know No a. A written food safety plan, policy, or manual? 0 b. Written procedures for responding to a food recall? If you need to change a response, click on the response that better fits your response and it will automatically update. If you would like to unclick an answer, click on that option again to unselect the answer. When you reach the end of the survey, click "SUBMIT". Back Next