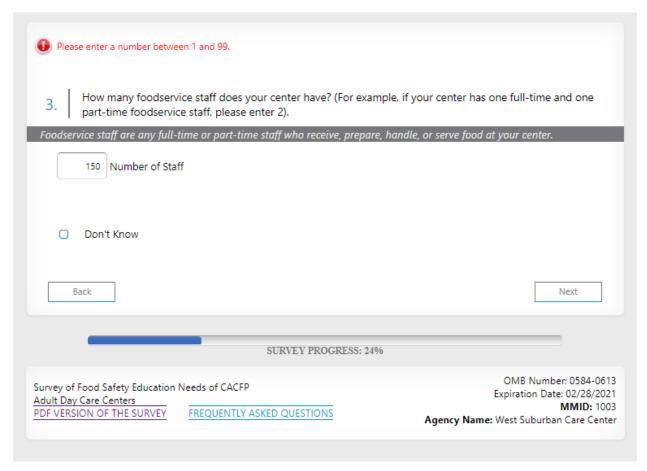

# INSTRUCTIONS You may complete the survey in one sitting or come back to it later. You may move forward through the questions by clicking on the "Next" button on the bottom right, and you may always go back and change an answer by clicking on the "Back" button on the bottom left. Your answers will automatically save as you click forward to move on to the next question. If you would like to exit the survey, click on the "X" on the top right and come back a later time. The survey can be accessed at a later time by clicking on the survey link that was provided to you in the email notifying you of the survey. Hovering your cursor over 1 will show more information about the term. Please see example of how to answer, SELECT ALL THAT APPLY, for the following types of questions: Food is prepared and/or cooked onsite. Food is prepared and/or cooked mostly offsite and must be heated before being served. Food is prepared and/or cooked mostly offsite and is received as ready to serve. Don't know Please see example of how to answer, SELECT ONE RESPONSE PER ROW, for the following types of questions: Select One Response Per Row Don't Know No a. A written food safety plan, policy, or manual? 0 b. Written procedures for responding to a food recall? If you need to change a response, click on the response that better fits your response and it will automatically update. If you would like to unclick an answer, click on that option again to unselect the answer. When you reach the end of the survey, click "SUBMIT". Back Next

|                                 | -time or part-time staff who receive, prepa | re, handle, or serve food at your center. |
|---------------------------------|---------------------------------------------|-------------------------------------------|
| Number of Sta                   | aff                                         |                                           |
|                                 |                                             |                                           |
| ☐ Don't Know                    |                                             |                                           |
| ☐ Don't Know                    |                                             |                                           |
|                                 |                                             |                                           |
|                                 |                                             |                                           |
| Back                            |                                             | Next                                      |
| Back                            |                                             | Next                                      |
| Back                            | SURVEY PROGRESS: 2                          |                                           |
| Survey of Food Safety Education |                                             |                                           |