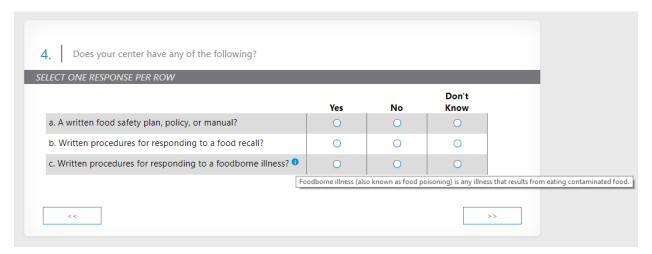

# INSTRUCTIONS You may complete the survey in one sitting or come back to it later. You may move forward through the questions by clicking on the "Next" button on the bottom right, and you may always go back and change an answer by clicking on the "Back" button on the bottom left. Your answers will automatically save as you click forward to move on to the next question. If you would like to exit the survey, click on the "X" on the top right and come back a later time. The survey can be accessed at a later time by clicking on the survey link that was provided to you in the email notifying you of the survey. Hovering your cursor over 1 will show more information about the term. Please see example of how to answer, SELECT ALL THAT APPLY, for the following types of questions: Food is prepared and/or cooked onsite. Food is prepared and/or cooked mostly offsite and must be heated before being served. Food is prepared and/or cooked mostly offsite and is received as ready to serve. Don't know Please see example of how to answer, SELECT ONE RESPONSE PER ROW, for the following types of questions: Select One Response Per Row Don't Know No a. A written food safety plan, policy, or manual? 0 b. Written procedures for responding to a food recall? If you need to change a response, click on the response that better fits your response and it will automatically update. If you would like to unclick an answer, click on that option again to unselect the answer. When you reach the end of the survey, click "SUBMIT". Back Next