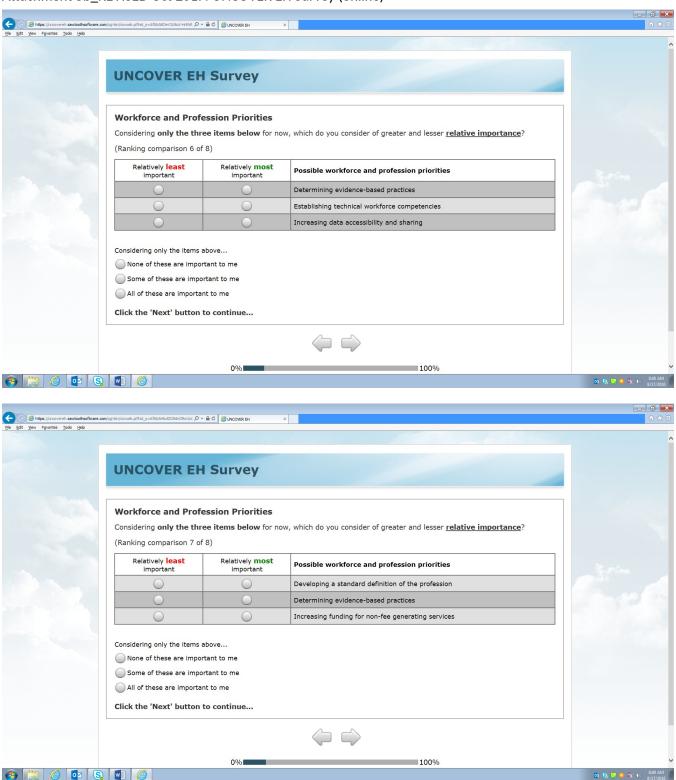

ov) for clarifications.

CDC estimates the average public reporting burden for this collection of information as 30 minutes per response, including the time for reviewing instructions, searching existing data/information sources, gathering and maintaining the data/information needed, and completing and reviewing the collection of information. An agency may not conduct or sponsor, and a person is not required to respond to a collection of information unless it displays a currently valid OMB control number. Send comments regarding this burden estimate or any other aspect of this collection of information, including suggestions for reducing this burden to CDC/ATSDR Information Collection Review Office, 1600 Clifton Road NE, MS 0-74, Atlanta, Georgia 30333; ATTN: PRA (0920-1187).