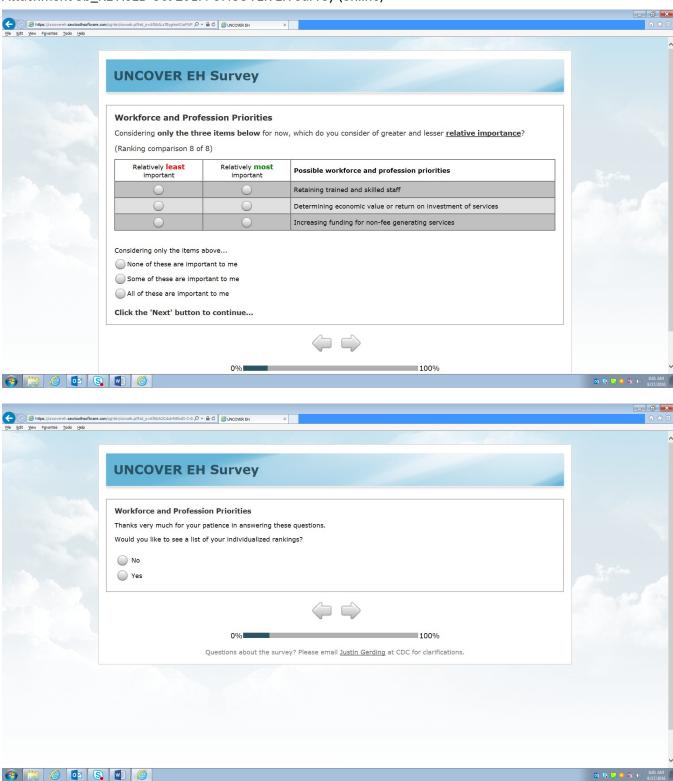

We truly appreciate the time and effort you take to participate in this study.

Questions about the survey? Please email Justin Gerding at CDC (iud0@cdc.gov) for clarifications.

CDC estimates the average public reporting burden for this collection of information as 30 minutes per response, including the time for reviewing instructions, searching existing data/information sources, gathering and maintaining the data/information needed, and completing and reviewing the collection of information. An agency may not conduct or sponsor, and a person is not required to respond to a collection of information unless it displays a currently valid OMB control number. Send comments regarding this burden estimate or any other aspect of this collection of information, including suggestions for reducing this burden to CDC/ATSDR Information Collection Review Office, 1600 Clifton Road NE, MS 0-74, Atlanta, Georgia 30333; ATTN: PRA (0920-1187).