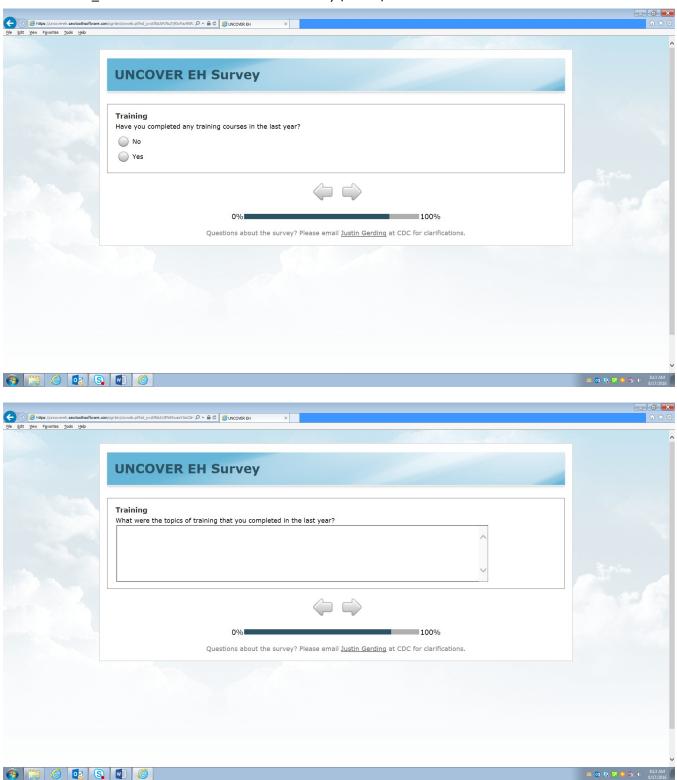

#### Welcome

Form Approved, OMB No. 0920-1187, Exp. Date 06/30/2018

You are invited to participate in this survey designed for environmental health (EH) professionals working at public health departments. The primary goal of this survey is to identify and describe EH professional characteristics, areas of practice, and identify workforce and practice needs.