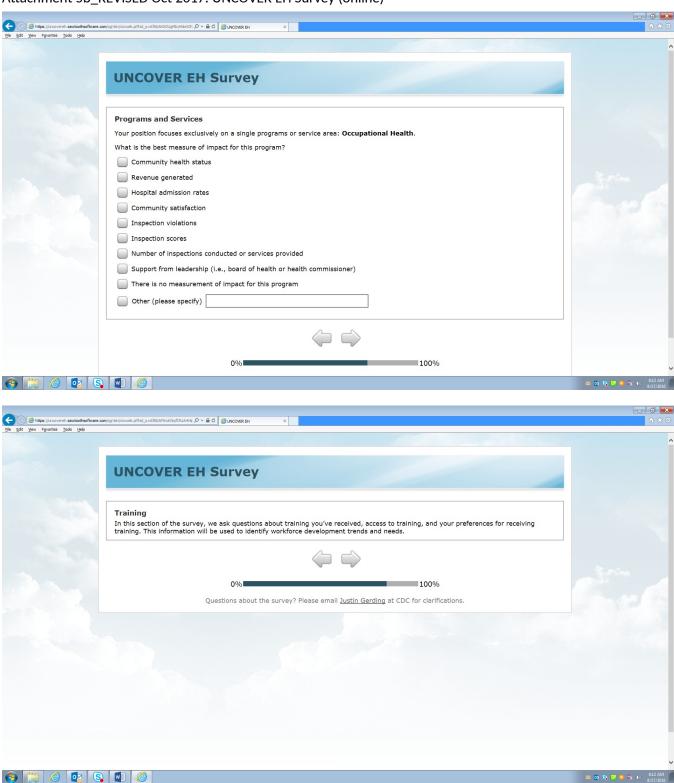

#### Welcome

Form Approved, OMB No. 0920-1187, Exp. Date 06/30/2018

You are invited to participate in this survey designed for environmental health (EH) professionals working at public health departments. The primary goal of this survey is to identify and describe EH professional characteristics, areas of practice, and identify workforce and practice needs.