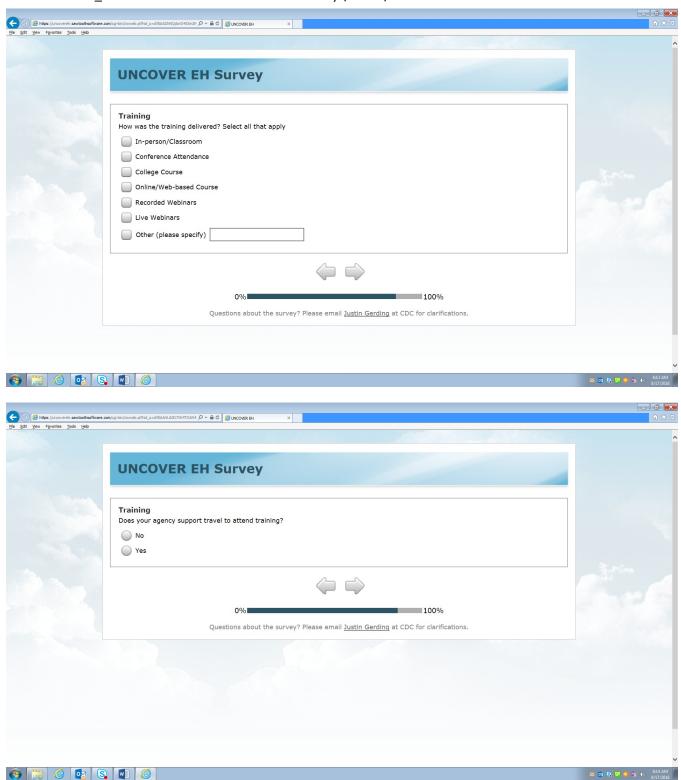

#### Welcome

Form Approved, OMB No. 0920-1187, Exp. Date 06/30/2018

You are invited to participate in this survey designed for environmental health (EH) professionals working at public health departments. The primary goal of this survey is to identify and describe EH professional characteristics, areas of practice, and identify workforce and practice needs.