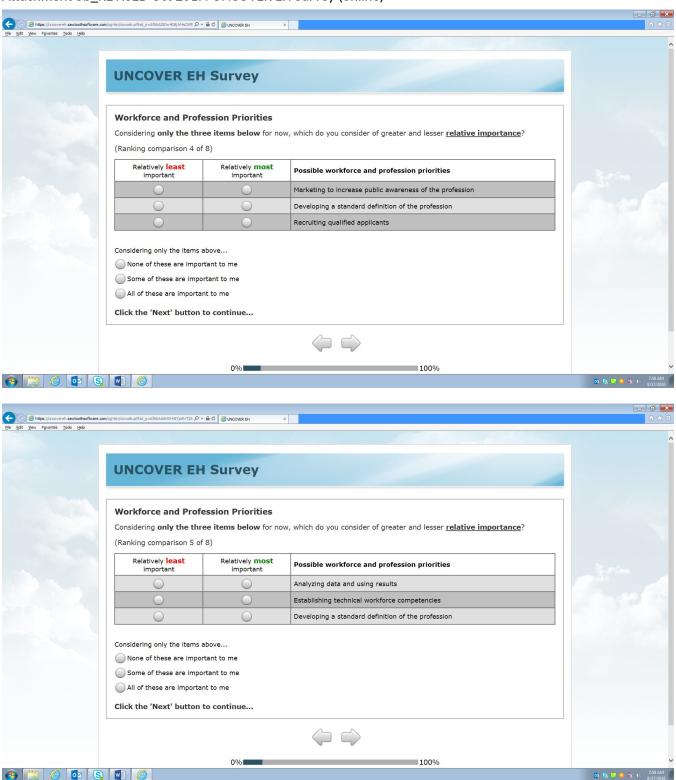

.gov) for clarifications.

CDC estimates the average public reporting burden for this collection of information as 30 minutes per response, including the time for reviewing instructions, searching existing data/information sources, gathering and maintaining the data/information needed, and completing and reviewing the collection of information. An agency may not conduct or sponsor, and a person is not required to respond to a collection of information unless it displays a currently valid OMB control number. Send comments regarding this burden estimate or any other aspect of this collection of information, including suggestions for reducing this burden to CDC/ATSDR Information Collection Review Office, 1600 Clifton Road NE, MS 0-74, Atlanta, Georgia 30333; ATTN: PRA (0920-1187).