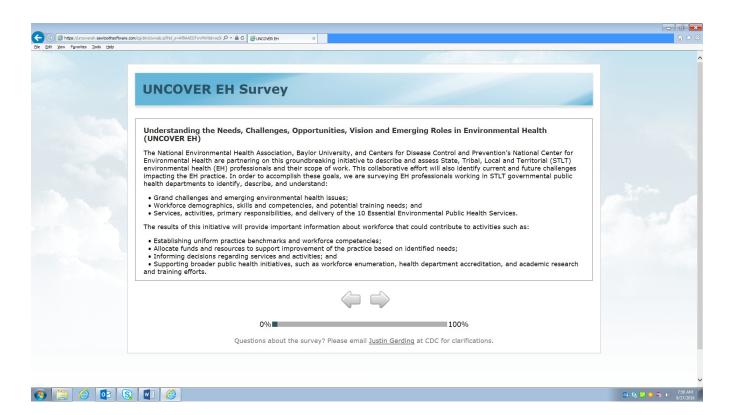

#### Welcome

Form Approved, OMB No. 0920-1187, Exp. Date 06/30/2018

You are invited to participate in this survey designed for environmental health (EH) professionals working at public health departments. The primary goal of this survey is to identify and describe EH professional characteristics, areas of practice, and identify workforce and practice needs.