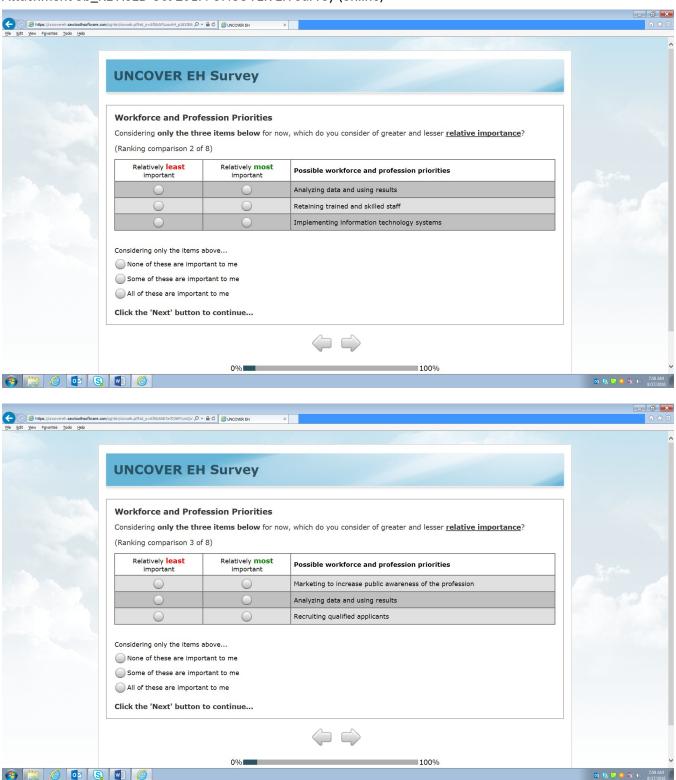

dc.gov) for clarifications.

CDC estimates the average public reporting burden for this collection of information as 30 minutes per response, including the time for reviewing instructions, searching existing data/information sources, gathering and maintaining the data/information needed, and completing and reviewing the collection of information. An agency may not conduct or sponsor, and a person is not required to respond to a collection of information unless it displays a currently valid OMB control number. Send comments regarding this burden estimate or any other aspect of this collection of information, including suggestions for reducing this burden to CDC/ATSDR Information Collection Review Office, 1600 Clifton Road NE, MS 0-74, Atlanta, Georgia 30333; ATTN: PRA (0920-1187).