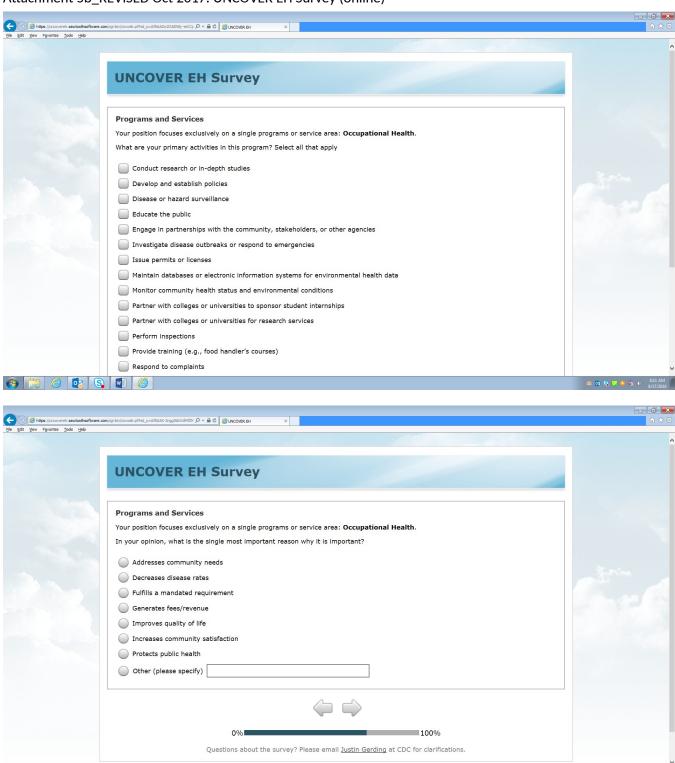

#### Welcome

Form Approved, OMB No. 0920-1187, Exp. Date 06/30/2018

You are invited to participate in this survey designed for environmental health (EH) professionals working at public health departments. The primary goal of this survey is to identify and describe EH professional characteristics, areas of practice, and identify workforce and practice needs.