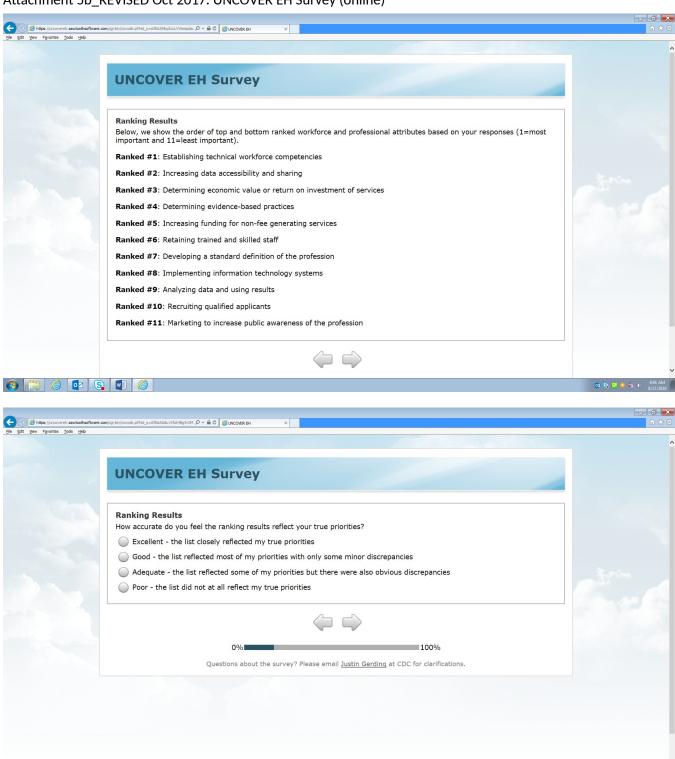

for clarifications.

CDC estimates the average public reporting burden for this collection of information as 30 minutes per response, including the time for reviewing instructions, searching existing data/information sources, gathering and maintaining the data/information needed, and completing and reviewing the collection of information. An agency may not conduct or sponsor, and a person is not required to respond to a collection of information unless it displays a currently valid OMB control number. Send comments regarding this burden estimate or any other aspect of this collection of information, including suggestions for reducing this burden to CDC/ATSDR Information Collection Review Office, 1600 Clifton Road NE, MS 0-74, Atlanta, Georgia 30333; ATTN: PRA (0920-1187).