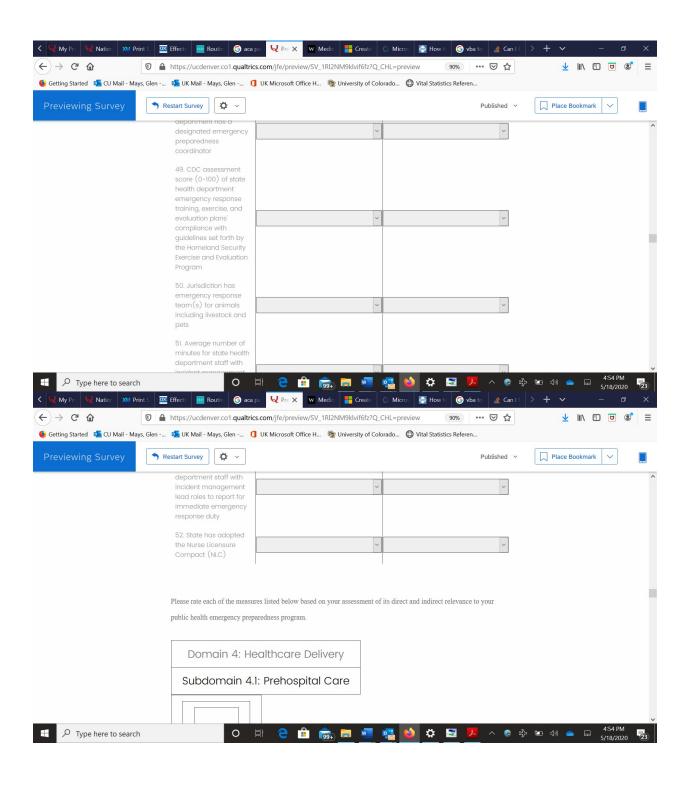

public reporting burden for this collection of information as **52** minutes per response, including the time for reviewing instructions, searching existing data/information sources, gathering and maintaining the data/information needed, and completing and reviewing the collection of information. An agency may not conduct or sponsor, and a person is not required to respond to a collection of information unless it displays a currently valid OMB control number. Send comments regarding this burden estimate or any other aspect of this collection of information, including suggestions for reducing burden to CDC/ATSDR Information Collection Review Office, 1600 Clifton Road NE, MS D-74, Atlanta, Georgia 30333; ATTN: PRA (0920-0879).