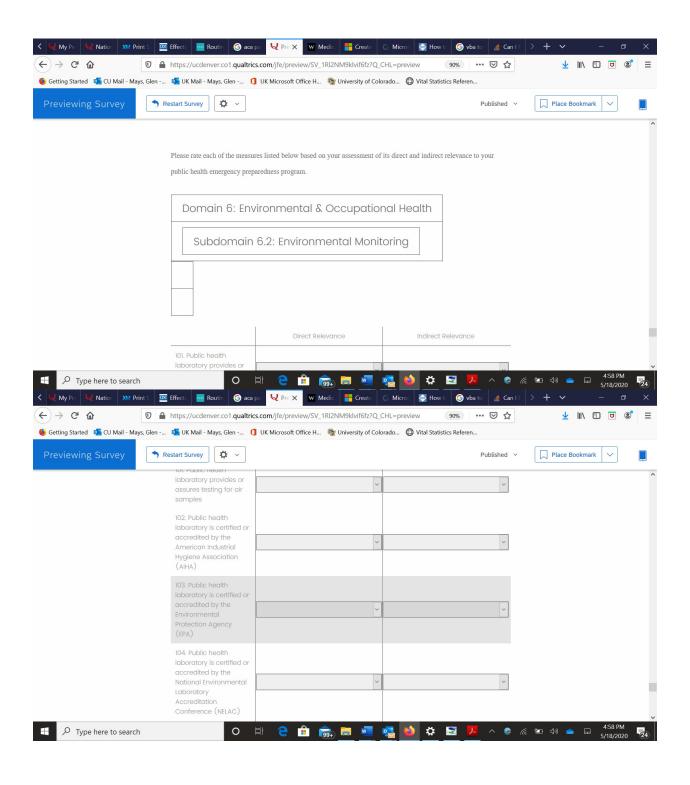

for this collection of information as **52** minutes per response, including the time for reviewing instructions, searching existing data/information sources, gathering and maintaining the data/information needed, and completing and reviewing the collection of information. An agency may not conduct or sponsor, and a person is not required to respond to a collection of information unless it displays a currently valid OMB control number. Send comments regarding this burden estimate or any other aspect of this collection of information, including suggestions for reducing burden to CDC/ATSDR Information Collection Review Office, 1600 Clifton Road NE, MS D-74, Atlanta, Georgia 30333; ATTN: PRA (0920-0879).