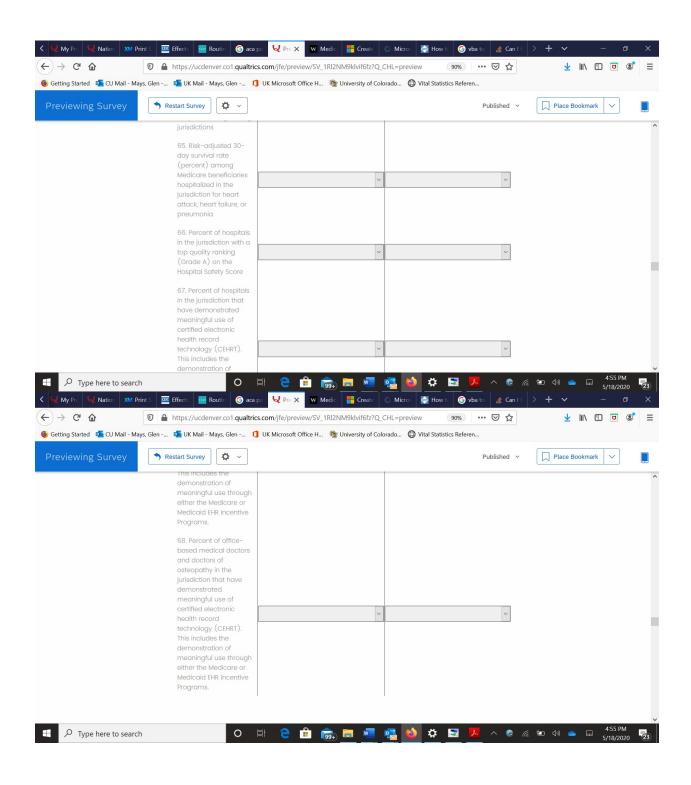

eporting burden for this collection of information as **52** minutes per response, including the time for reviewing instructions, searching existing data/information sources, gathering and maintaining the data/information needed, and completing and reviewing the collection of information. An agency may not conduct or sponsor, and a person is not required to respond to a collection of information unless it displays a currently valid OMB control number. Send comments regarding this burden estimate or any other aspect of this collection of information, including suggestions for reducing burden to CDC/ATSDR Information Collection Review Office, 1600 Clifton Road NE, MS D-74, Atlanta, Georgia 30333; ATTN: PRA (0920-0879).