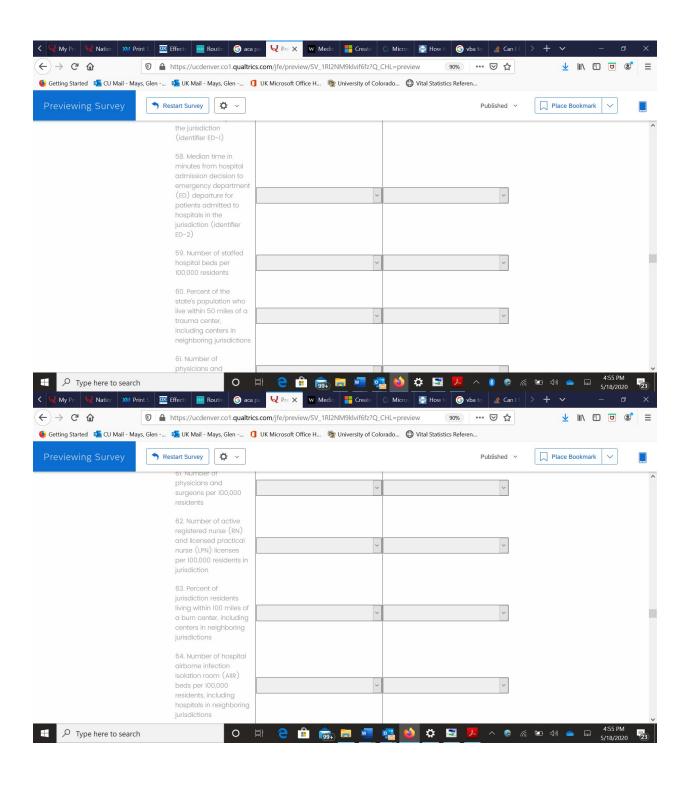

reporting burden for this collection of information as **52** minutes per response, including the time for reviewing instructions, searching existing data/information sources, gathering and maintaining the data/information needed, and completing and reviewing the collection of information. An agency may not conduct or sponsor, and a person is not required to respond to a collection of information unless it displays a currently valid OMB control number. Send comments regarding this burden estimate or any other aspect of this collection of information, including suggestions for reducing burden to CDC/ATSDR Information Collection Review Office, 1600 Clifton Road NE, MS D-74, Atlanta, Georgia 30333; ATTN: PRA (0920-0879).