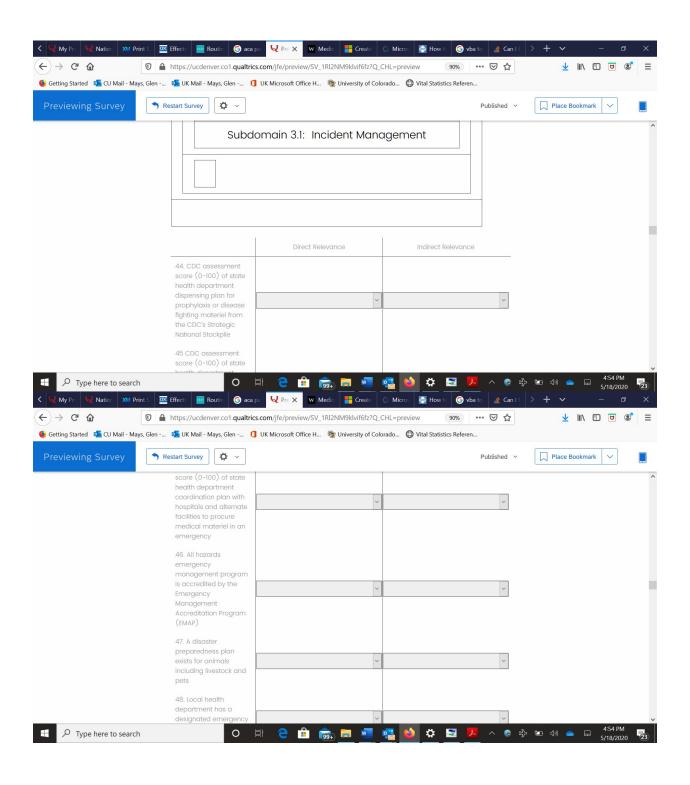

e public reporting burden for this collection of information as **52** minutes per response, including the time for reviewing instructions, searching existing data/information sources, gathering and maintaining the data/information needed, and completing and reviewing the collection of information. An agency may not conduct or sponsor, and a person is not required to respond to a collection of information unless it displays a currently valid OMB control number. Send comments regarding this burden estimate or any other aspect of this collection of information, including suggestions for reducing burden to CDC/ATSDR Information Collection Review Office, 1600 Clifton Road NE, MS D-74, Atlanta, Georgia 30333; ATTN: PRA (0920-0879).