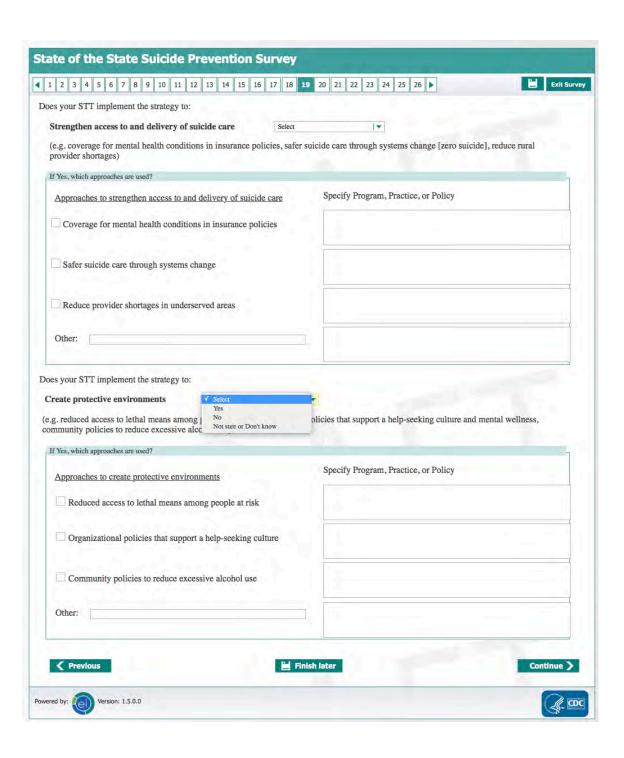

reducing burden to CDC/ATSDR Information Collection Review Office, 1600 Clifton Road NE, MS D-74, Atlanta, Georgia 30333; ATTN: PRA (0920-0879).

Please save this pass code in reference to your survey response.

ain 2

Survey Starting Date: Monday, May 7, 2018 12:00 AM

Survey Closing Date: Thursday, May 31, 2018 11:59 PM