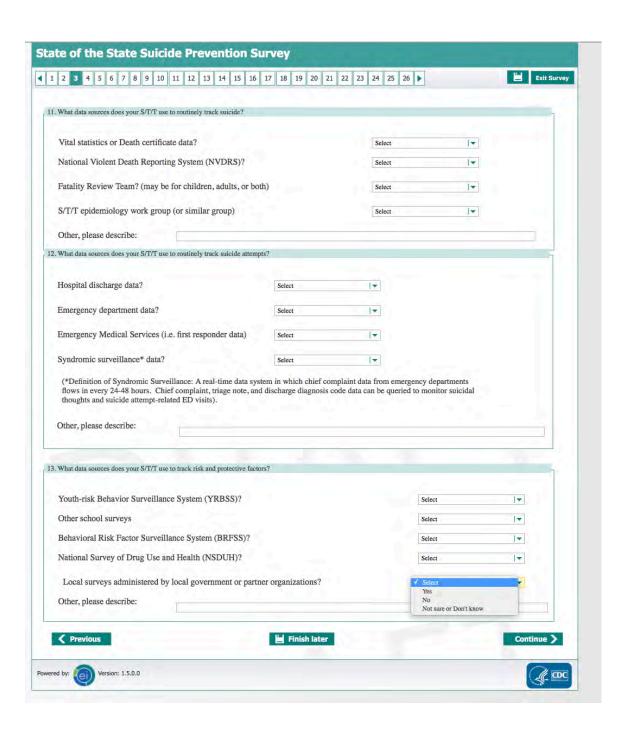

## State of the State, Territory, and Tribal (S/T/T) Suicide Prevention Survey

Form Approved OMB No. 0920-0879 Expiration Date 01/31/2021

This survey is meant for state, tribal, or territorial health department and behavioral health staff, grant managers, and coalition or advisory group leaders. It will help the Centers for Disease Control and Prevention's (CDC) Division of Violence Prevention conduct an environmental scan with all 50 states, Washington D.C., US territories and select tribes to understand how suicide prevention is addressed, now, and in the past five years.

When you see "S/T/T", this refers to you if you are a representative of a state, Washington, DC, territory, or tribe. Completing the questionnaire is voluntary and takes approximately 30 minutes. CDC will not publish or share any identifying information about individual respondents. Data collected from this survey will be reported only in aggregate form. There are no known risks or direct benefits to you from participating or choosing not to participate, but your answers will help CDC improve state, tribal and territorial suicide prevention.