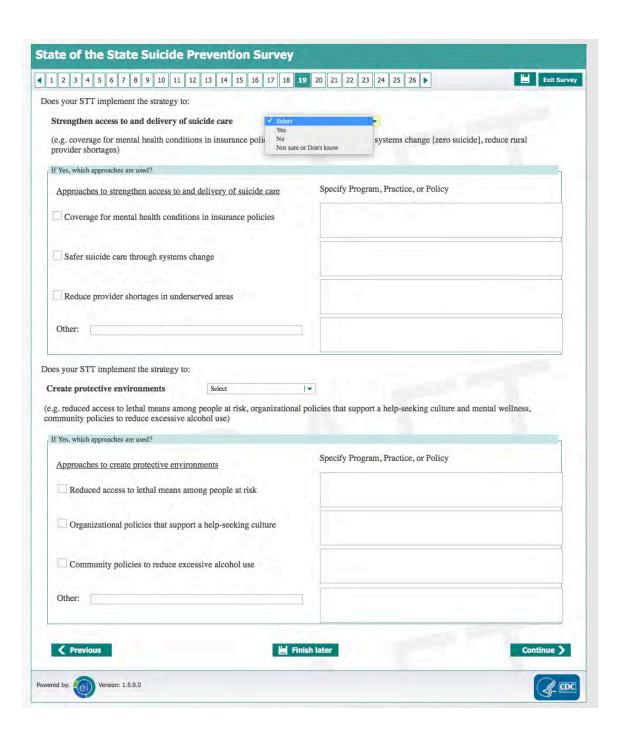

or reducing burden to CDC/ATSDR Information Collection Review Office, 1600 Clifton Road NE, MS D-74, Atlanta, Georgia 30333; ATTN: PRA (0920-0879).

Please save this pass code in reference to your survey response.

ain 2

Survey Starting Date: Monday, May 7, 2018 12:00 AM

Survey Closing Date: Thursday, May 31, 2018 11:59 PM