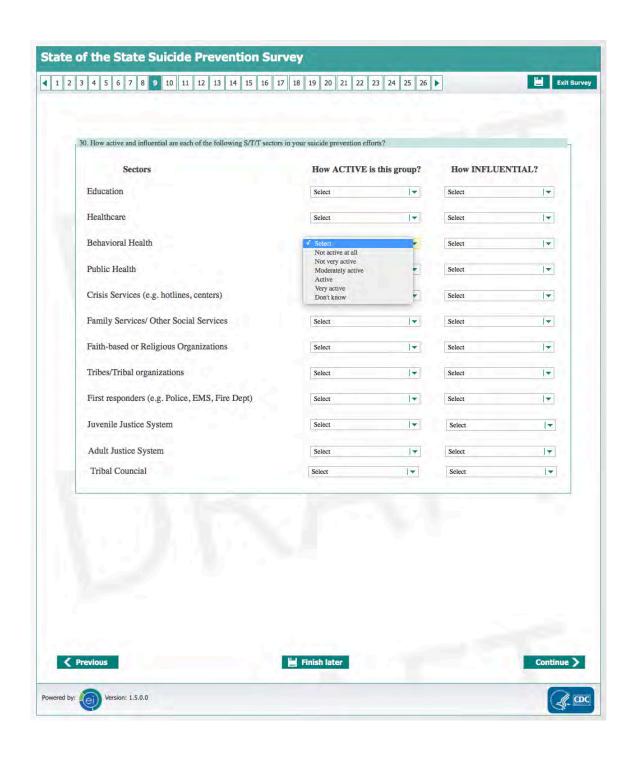

onduct or sponsor, and a person is not required to respond to a collection of information unless it displays a currently valid OMB control number. Send comments regarding this burden estimate or any other aspect of this collection of information, including suggestions for reducing burden to CDC/ATSDR Information Collection Review Office, 1600 Clifton Road NE, MS D-74, Atlanta, Georgia 30333; ATTN: PRA (0920-0879).

Please save this pass code in reference to your survey response.

ain 2

Survey Starting Date: Monday, May 7, 2018 12:00 AM

Survey Closing Date: Thursday, May 31, 2018 11:59 PM