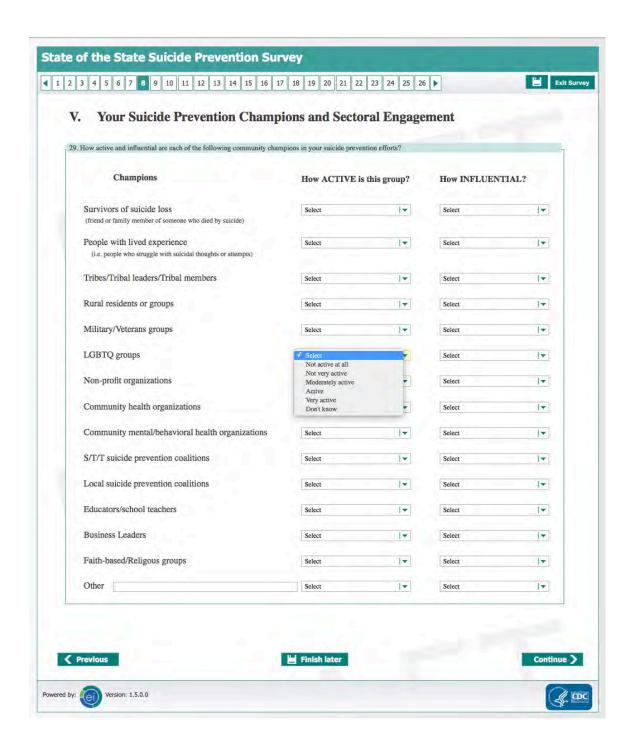

the collection of information. An agency may not conduct or sponsor, and a person is not required to respond to a collection of information unless it displays a currently valid OMB control number. Send comments regarding this burden estimate or any other aspect of this collection of information, including suggestions for reducing burden to CDC/ATSDR Information Collection Review Office, 1600 Clifton Road NE, MS D-74, Atlanta, Georgia 30333; ATTN: PRA (0920-0879).

Please save this pass code in reference to your survey response.

ain 2

Survey Starting Date: Monday, May 7, 2018 12:00 AM

Survey Closing Date: Thursday, May 31, 2018 11:59 PM