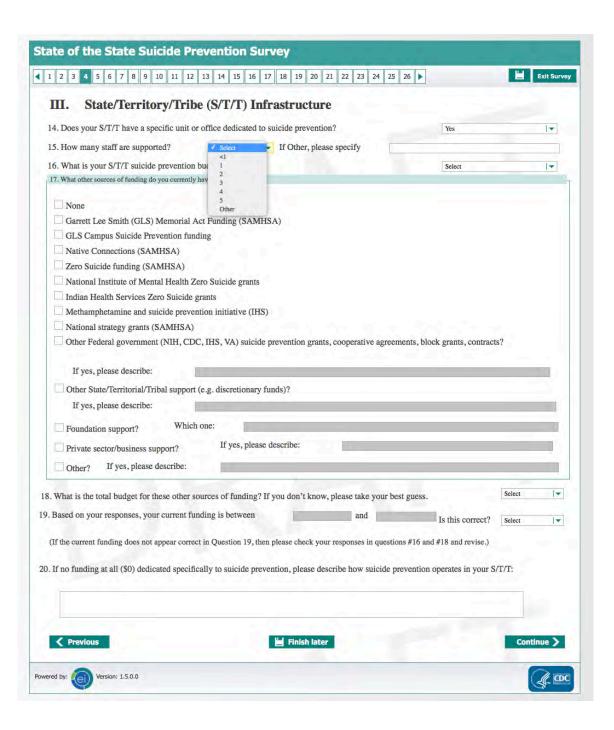

## State of the State, Territory, and Tribal (S/T/T) Suicide Prevention Survey

Form Approved OMB No. 0920-0879 Expiration Date 01/31/2021

This survey is meant for state, tribal, or territorial health department and behavioral health staff, grant managers, and coalition or advisory group leaders. It will help the Centers for Disease Control and Prevention's (CDC) Division of Violence Prevention conduct an environmental scan with all 50 states, Washington D.C., US territories and select tribes to understand how suicide prevention is addressed, now, and in the past five years.

When you see "S/T/T", this refers to you if you are a representative of a state, Washington, DC, territory, or tribe. Completing the questionnaire is voluntary and takes approximately 30 minutes. CDC will not publish or share any identifying information about individual respondents. Data collected from this survey will be reported only in aggregate form. There are no known risks or direct benefits to you from participating or choosing not to participate, but your answers will help CDC improve state, tribal and territorial suicide prevention.