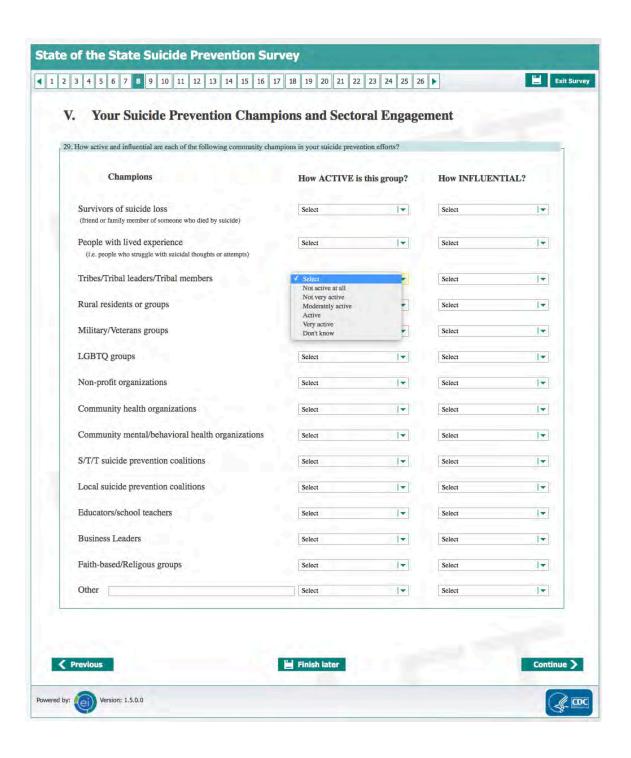

d reviewing the collection of information. An agency may not conduct or sponsor, and a person is not required to respond to a collection of information unless it displays a currently valid OMB control number. Send comments regarding this burden estimate or any other aspect of this collection of information, including suggestions for reducing burden to CDC/ATSDR Information Collection Review Office, 1600 Clifton Road NE, MS D-74, Atlanta, Georgia 30333; ATTN: PRA (0920-0879).

Please save this pass code in reference to your survey response.

ain 2

Survey Starting Date: Monday, May 7, 2018 12:00 AM

Survey Closing Date: Thursday, May 31, 2018 11:59 PM