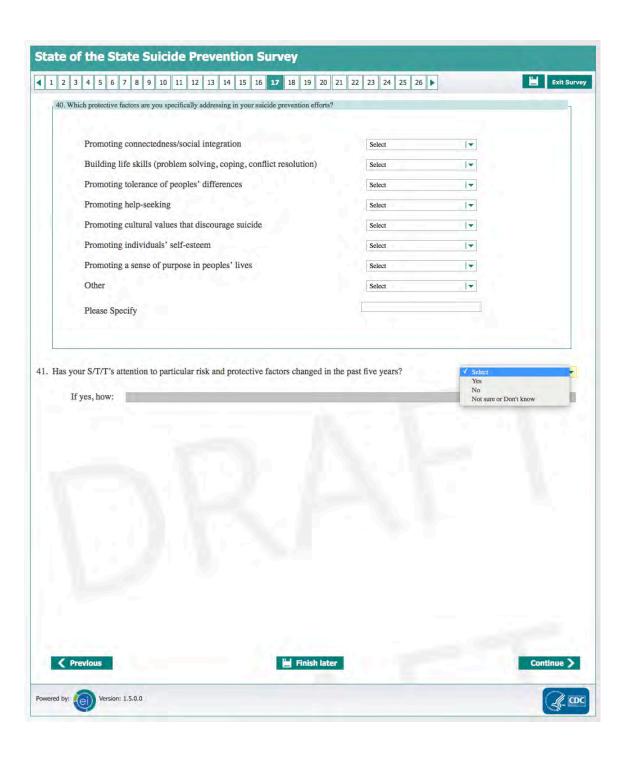

gestions for reducing burden to CDC/ATSDR Information Collection Review Office, 1600 Clifton Road NE, MS D-74, Atlanta, Georgia 30333; ATTN: PRA (0920-0879).

Please save this pass code in reference to your survey response.

ain 2

Survey Starting Date: Monday, May 7, 2018 12:00 AM

Survey Closing Date: Thursday, May 31, 2018 11:59 PM