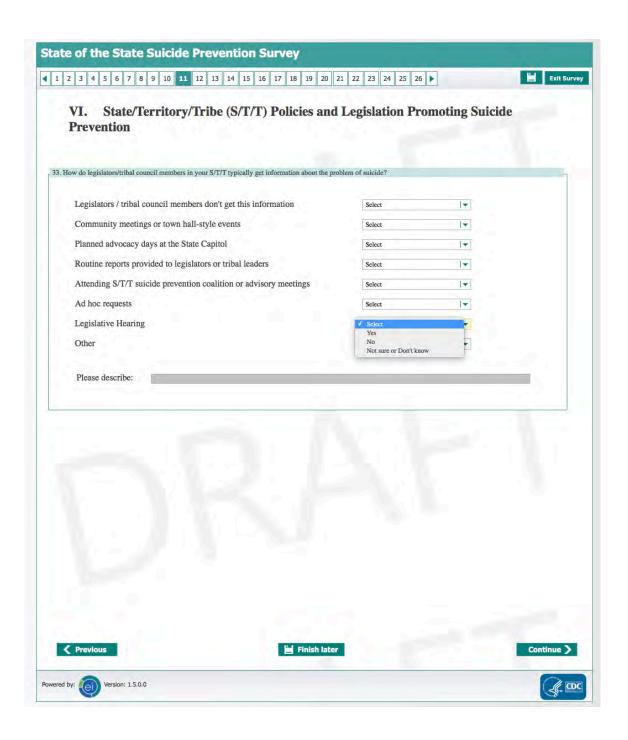

## State of the State, Territory, and Tribal (S/T/T) Suicide Prevention Survey

Form Approved OMB No. 0920-0879 Expiration Date 01/31/2021

This survey is meant for state, tribal, or territorial health department and behavioral health staff, grant managers, and coalition or advisory group leaders. It will help the Centers for Disease Control and Prevention's (CDC) Division of Violence Prevention conduct an environmental scan with all 50 states, Washington D.C., US territories and select tribes to understand how suicide prevention is addressed, now, and in the past five years.

When you see "S/T/T", this refers to you if you are a representative of a state, Washington, DC, territory, or tribe. Completing the questionnaire is voluntary and takes approximately 30 minutes. CDC will not publish or share any identifying information about individual respondents. Data collected from this survey will be reported only in aggregate form. There are no known risks or direct benefits to you from participating or choosing not to participate, but your answers will help CDC improve state, tribal and territorial suicide prevention.