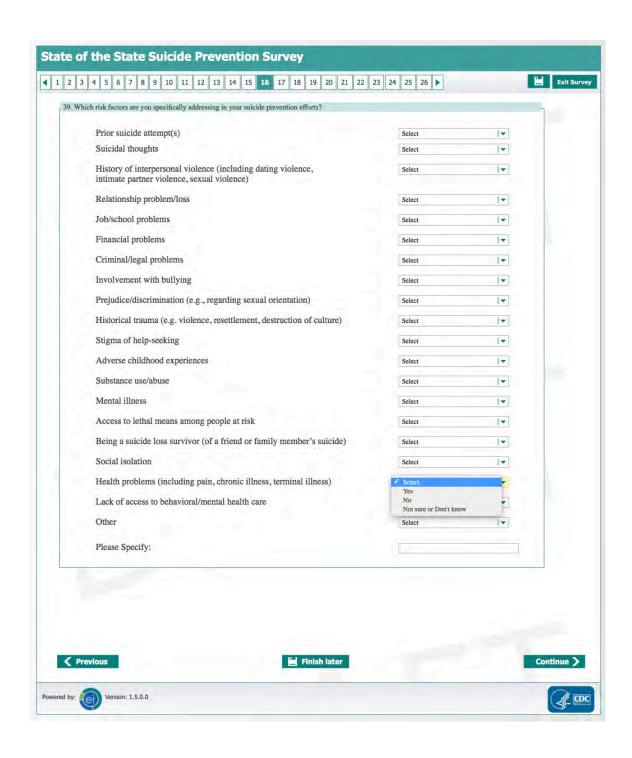

formation, including suggestions for reducing burden to CDC/ATSDR Information Collection Review Office, 1600 Clifton Road NE, MS D-74, Atlanta, Georgia 30333; ATTN: PRA (0920-0879).

Please save this pass code in reference to your survey response.

ain 2

Survey Starting Date: Monday, May 7, 2018 12:00 AM

Survey Closing Date: Thursday, May 31, 2018 11:59 PM