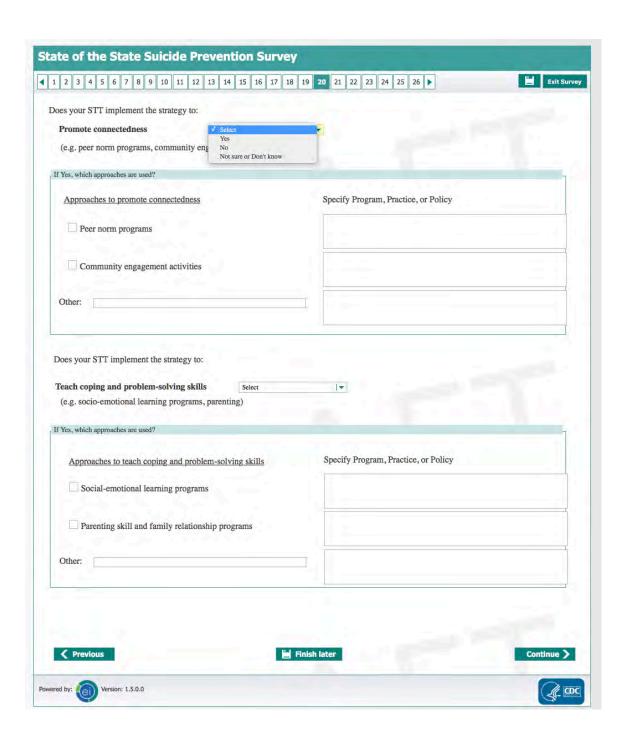

ucing burden to CDC/ATSDR Information Collection Review Office, 1600 Clifton Road NE, MS D-74, Atlanta, Georgia 30333; ATTN: PRA (0920-0879).

Please save this pass code in reference to your survey response.

ain 2

Survey Starting Date: Monday, May 7, 2018 12:00 AM

Survey Closing Date: Thursday, May 31, 2018 11:59 PM