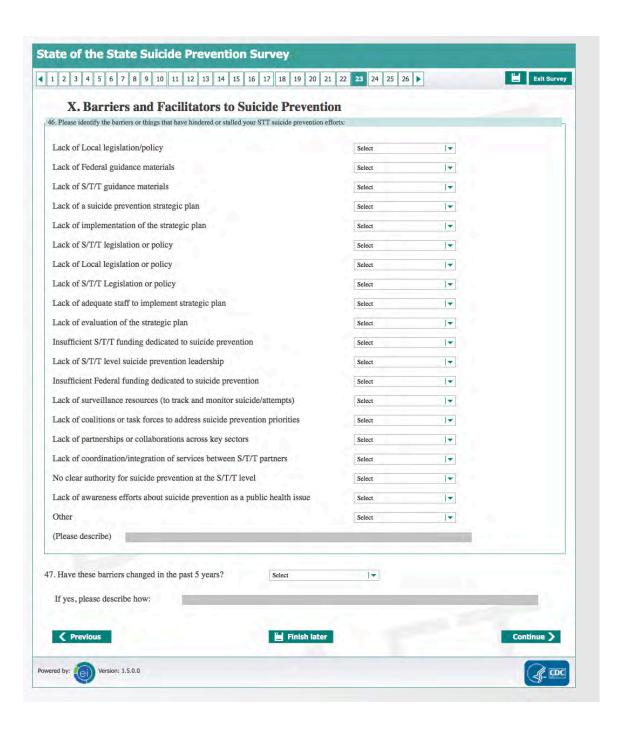

to CDC/ATSDR Information Collection Review Office, 1600 Clifton Road NE, MS D-74, Atlanta, Georgia 30333; ATTN: PRA (0920-0879).

Please save this pass code in reference to your survey response.

ain 2

Survey Starting Date: Monday, May 7, 2018 12:00 AM

Survey Closing Date: Thursday, May 31, 2018 11:59 PM