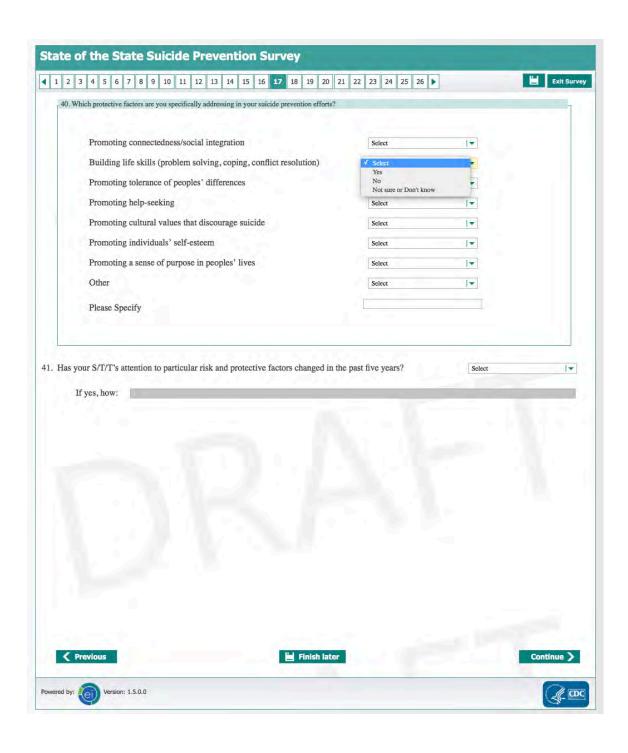

including suggestions for reducing burden to CDC/ATSDR Information Collection Review Office, 1600 Clifton Road NE, MS D-74, Atlanta, Georgia 30333; ATTN: PRA (0920-0879).

Please save this pass code in reference to your survey response.

ain 2

Survey Starting Date: Monday, May 7, 2018 12:00 AM

Survey Closing Date: Thursday, May 31, 2018 11:59 PM