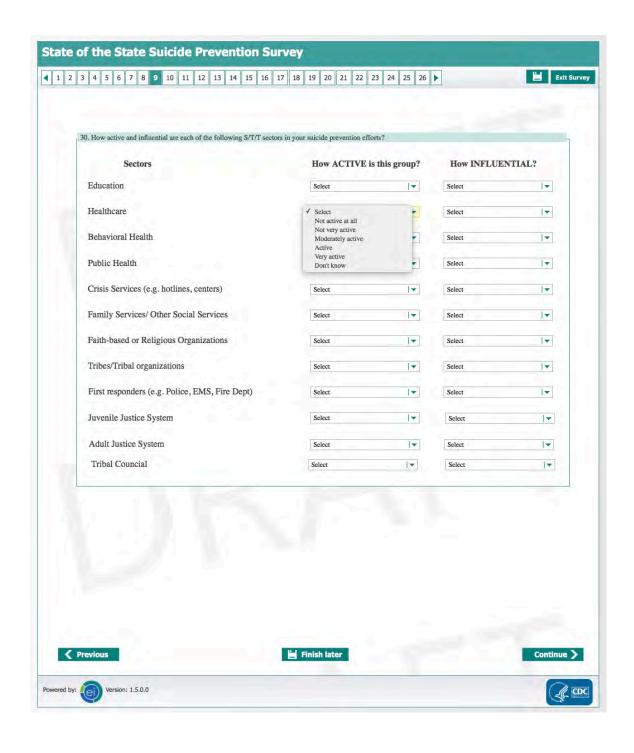

ot conduct or sponsor, and a person is not required to respond to a collection of information unless it displays a currently valid OMB control number. Send comments regarding this burden estimate or any other aspect of this collection of information, including suggestions for reducing burden to CDC/ATSDR Information Collection Review Office, 1600 Clifton Road NE, MS D-74, Atlanta, Georgia 30333; ATTN: PRA (0920-0879).

Please save this pass code in reference to your survey response.

ain 2

Survey Starting Date: Monday, May 7, 2018 12:00 AM

Survey Closing Date: Thursday, May 31, 2018 11:59 PM