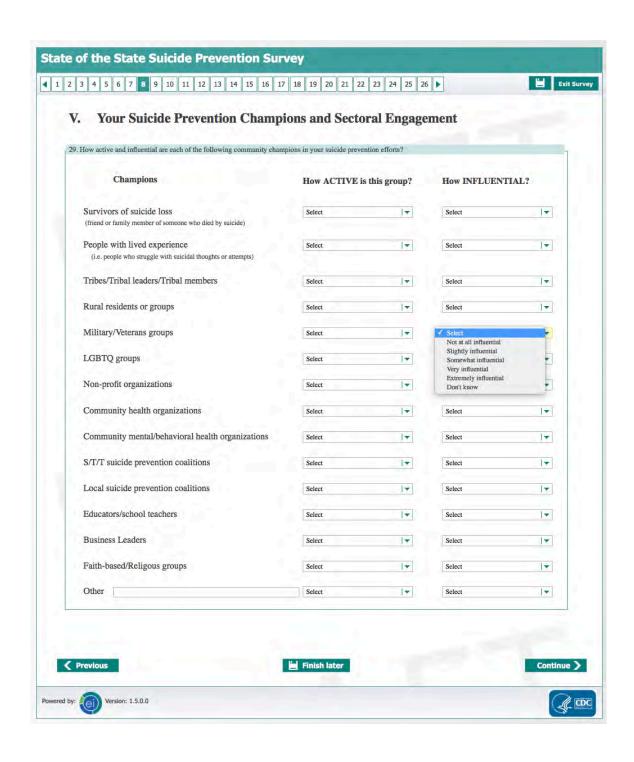

g the collection of information. An agency may not conduct or sponsor, and a person is not required to respond to a collection of information unless it displays a currently valid OMB control number. Send comments regarding this burden estimate or any other aspect of this collection of information, including suggestions for reducing burden to CDC/ATSDR Information Collection Review Office, 1600 Clifton Road NE, MS D-74, Atlanta, Georgia 30333; ATTN: PRA (0920-0879).

Please save this pass code in reference to your survey response.

ain 2

Survey Starting Date: Monday, May 7, 2018 12:00 AM

Survey Closing Date: Thursday, May 31, 2018 11:59 PM