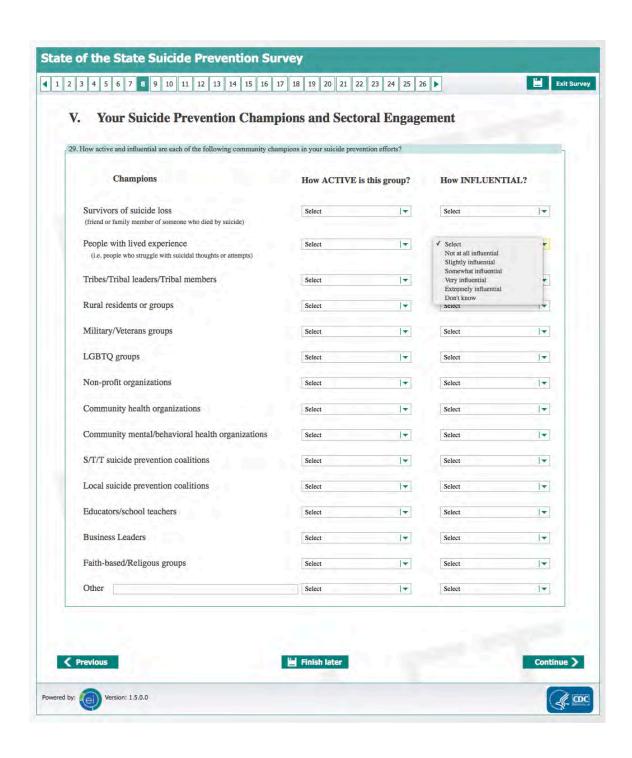

and reviewing the collection of information. An agency may not conduct or sponsor, and a person is not required to respond to a collection of information unless it displays a currently valid OMB control number. Send comments regarding this burden estimate or any other aspect of this collection of information, including suggestions for reducing burden to CDC/ATSDR Information Collection Review Office, 1600 Clifton Road NE, MS D-74, Atlanta, Georgia 30333; ATTN: PRA (0920-0879).

Please save this pass code in reference to your survey response.

ain 2

Survey Starting Date: Monday, May 7, 2018 12:00 AM

Survey Closing Date: Thursday, May 31, 2018 11:59 PM