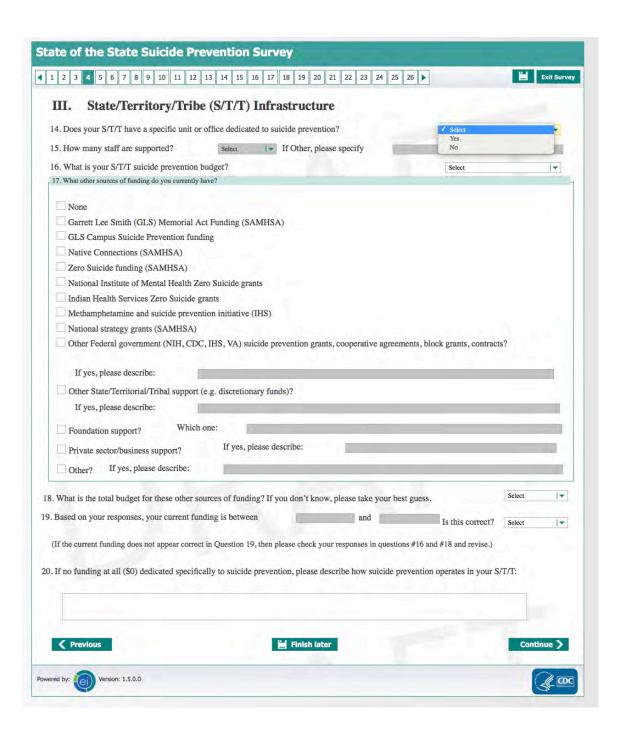

## State of the State, Territory, and Tribal (S/T/T) Suicide Prevention Survey

Form Approved OMB No. 0920-0879 Expiration Date 01/31/2021

This survey is meant for state, tribal, or territorial health department and behavioral health staff, grant managers, and coalition or advisory group leaders. It will help the Centers for Disease Control and Prevention's (CDC) Division of Violence Prevention conduct an environmental scan with all 50 states, Washington D.C., US territories and select tribes to understand how suicide prevention is addressed, now, and in the past five years.

When you see "S/T/T", this refers to you if you are a representative of a state, Washington, DC, territory, or tribe. Completing the questionnaire is voluntary and takes approximately 30 minutes. CDC will not publish or share any identifying information about individual respondents. Data collected from this survey will be reported only in aggregate form. There are no known risks or direct benefits to you from participating or choosing not to participate, but your answers will help CDC improve state, tribal and territorial suicide prevention.