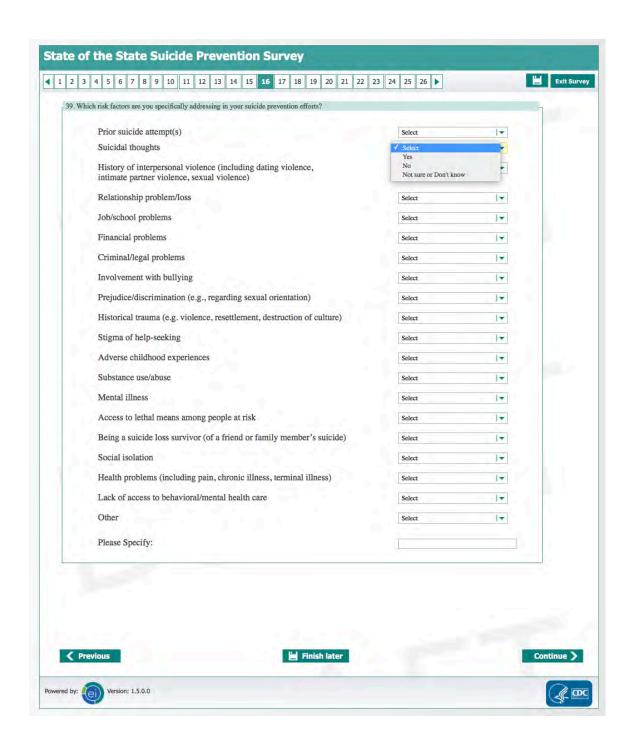

## State of the State, Territory, and Tribal (S/T/T) Suicide Prevention Survey

Form Approved OMB No. 0920-0879 Expiration Date 01/31/2021

This survey is meant for state, tribal, or territorial health department and behavioral health staff, grant managers, and coalition or advisory group leaders. It will help the Centers for Disease Control and Prevention's (CDC) Division of Violence Prevention conduct an environmental scan with all 50 states, Washington D.C., US territories and select tribes to understand how suicide prevention is addressed, now, and in the past five years.