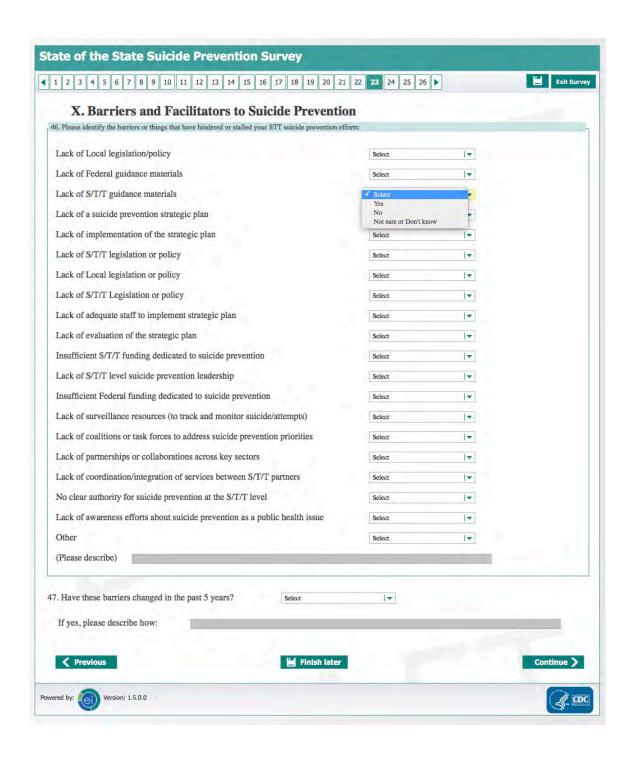

## State of the State, Territory, and Tribal (S/T/T) Suicide Prevention Survey

Form Approved OMB No. 0920-0879 Expiration Date 01/31/2021

This survey is meant for state, tribal, or territorial health department and behavioral health staff, grant managers, and coalition or advisory group leaders. It will help the Centers for Disease Control and Prevention's (CDC) Division of Violence Prevention conduct an environmental scan with all 50 states, Washington D.C., US territories and select tribes to understand how suicide prevention is addressed, now, and in the past five years.

When you see "S/T/T", this refers to you if you are a representative of a state, Washington, DC, territory, or tribe. Completing the questionnaire is voluntary and takes approximately 30 minutes. CDC will not publish or share any identifying information about individual respondents. Data collected from this survey will be reported only in aggregate form. There are no known risks or direct benefits to you from participating or choosing not to participate, but your answers will help CDC improve state, tribal and territorial suicide prevention.