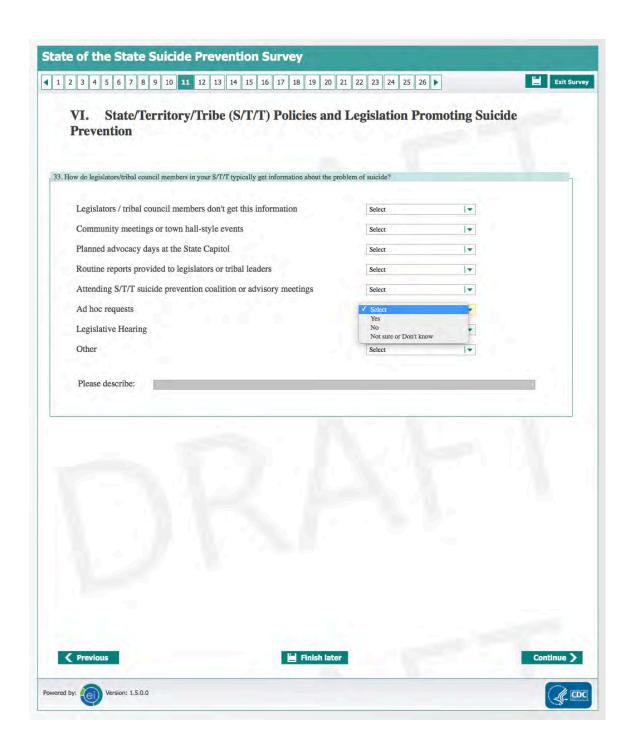

## State of the State, Territory, and Tribal (S/T/T) Suicide Prevention Survey

Form Approved OMB No. 0920-0879 Expiration Date 01/31/2021

This survey is meant for state, tribal, or territorial health department and behavioral health staff, grant managers, and coalition or advisory group leaders. It will help the Centers for Disease Control and Prevention's (CDC) Division of Violence Prevention conduct an environmental scan with all 50 states, Washington D.C., US territories and select tribes to understand how suicide prevention is addressed, now, and in the past five years.

When you see "S/T/T", this refers to you if you are a representative of a state, Washington, DC, territory, or tribe. Completing the questionnaire is voluntary and takes approximately 30 minutes. CDC will not publish or share any identifying information about individual respondents. Data collected from this survey will be reported only in aggregate form. There are no known risks or direct benefits to you from participating or choosing not to participate, but your answers will help CDC improve state, tribal and territorial suicide prevention.