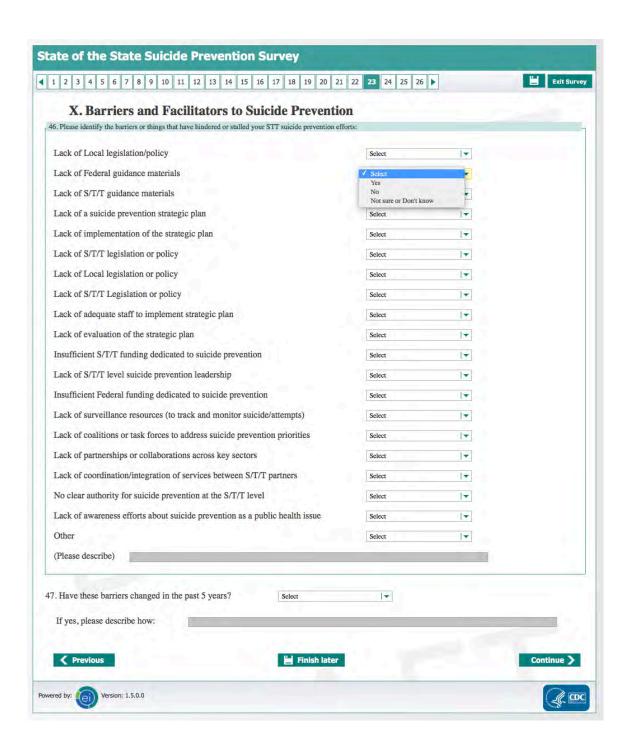

## State of the State, Territory, and Tribal (S/T/T) Suicide Prevention Survey

Form Approved OMB No. 0920-0879 Expiration Date 01/31/2021

This survey is meant for state, tribal, or territorial health department and behavioral health staff, grant managers, and coalition or advisory group leaders. It will help the Centers for Disease Control and Prevention's (CDC) Division of Violence Prevention conduct an environmental scan with all 50 states, Washington D.C., US territories and select tribes to understand how suicide prevention is addressed, now, and in the past five years.

When you see "S/T/T", this refers to you if you are a representative of a state, Washington, DC, territory, or tribe. Completing the questionnaire is voluntary and takes approximately 30 minutes. CDC will not publish or share any identifying information about individual respondents. Data collected from this survey will be reported only in aggregate form. There are no known risks or direct benefits to you from participating or choosing not to participate, but your answers will help CDC improve state, tribal and territorial suicide prevention.