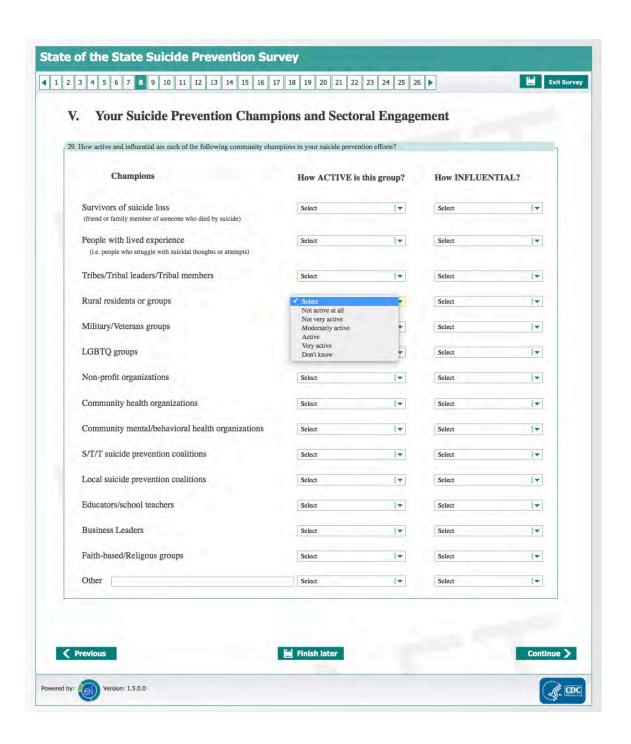

viewing the collection of information. An agency may not conduct or sponsor, and a person is not required to respond to a collection of information unless it displays a currently valid OMB control number. Send comments regarding this burden estimate or any other aspect of this collection of information, including suggestions for reducing burden to CDC/ATSDR Information Collection Review Office, 1600 Clifton Road NE, MS D-74, Atlanta, Georgia 30333; ATTN: PRA (0920-0879).

Please save this pass code in reference to your survey response.

ain 2

Survey Starting Date: Monday, May 7, 2018 12:00 AM

Survey Closing Date: Thursday, May 31, 2018 11:59 PM