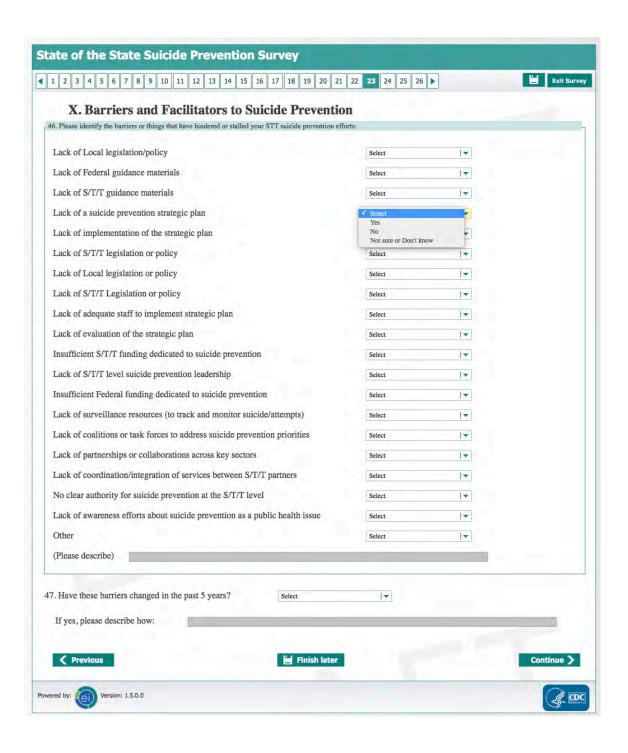

## State of the State, Territory, and Tribal (S/T/T) Suicide Prevention Survey

Form Approved OMB No. 0920-0879 Expiration Date 01/31/2021

This survey is meant for state, tribal, or territorial health department and behavioral health staff, grant managers, and coalition or advisory group leaders. It will help the Centers for Disease Control and Prevention's (CDC) Division of Violence Prevention conduct an environmental scan with all 50 states, Washington D.C., US territories and select tribes to understand how suicide prevention is addressed, now, and in the past five years.

When you see "S/T/T", this refers to you if you are a representative of a state, Washington, DC, territory, or tribe. Completing the questionnaire is voluntary and takes approximately 30 minutes. CDC will not publish or share any identifying information about individual respondents. Data collected from this survey will be reported only in aggregate form. There are no known risks or direct benefits to you from participating or choosing not to participate, but your answers will help CDC improve state, tribal and territorial suicide prevention.