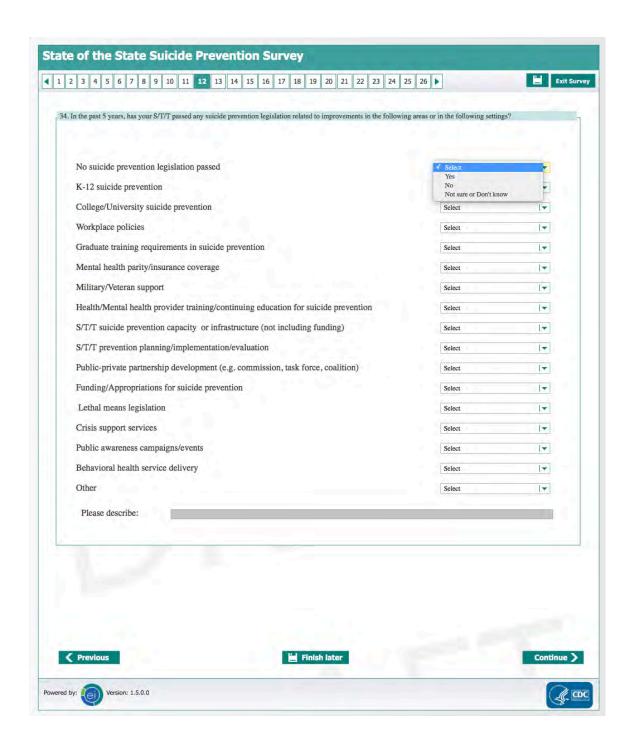

## State of the State, Territory, and Tribal (S/T/T) Suicide Prevention Survey

Form Approved OMB No. 0920-0879 Expiration Date 01/31/2021

This survey is meant for state, tribal, or territorial health department and behavioral health staff, grant managers, and coalition or advisory group leaders. It will help the Centers for Disease Control and Prevention's (CDC) Division of Violence Prevention conduct an environmental scan with all 50 states, Washington D.C., US territories and select tribes to understand how suicide prevention is addressed, now, and in the past five years.

When you see "S/T/T", this refers to you if you are a representative of a state, Washington, DC, territory, or tribe. Completing the questionnaire is voluntary and takes approximately 30 minutes. CDC will not publish or share any identifying information about individual respondents. Data collected from this survey will be reported only in aggregate form. There are no known risks or direct benefits to you from participating or choosing not to participate, but your answers will help CDC improve state, tribal and territorial suicide prevention.