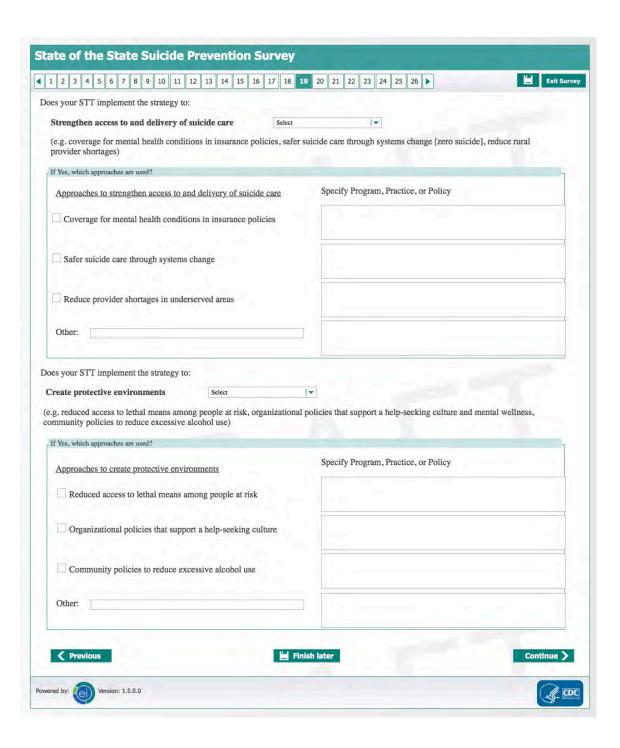

for reducing burden to CDC/ATSDR Information Collection Review Office, 1600 Clifton Road NE, MS D-74, Atlanta, Georgia 30333; ATTN: PRA (0920-0879).

Please save this pass code in reference to your survey response.

ain 2

Survey Starting Date: Monday, May 7, 2018 12:00 AM

Survey Closing Date: Thursday, May 31, 2018 11:59 PM