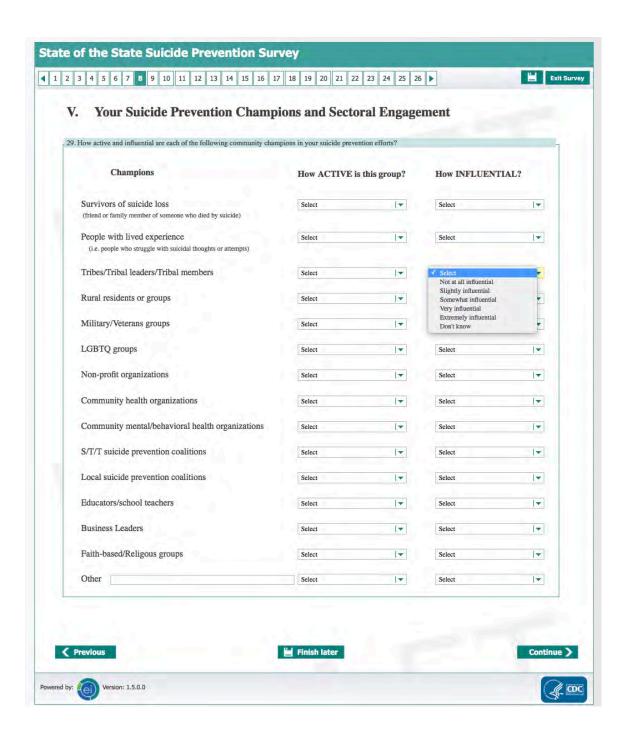

reviewing the collection of information. An agency may not conduct or sponsor, and a person is not required to respond to a collection of information unless it displays a currently valid OMB control number. Send comments regarding this burden estimate or any other aspect of this collection of information, including suggestions for reducing burden to CDC/ATSDR Information Collection Review Office, 1600 Clifton Road NE, MS D-74, Atlanta, Georgia 30333; ATTN: PRA (0920-0879).

Please save this pass code in reference to your survey response.

ain 2

Survey Starting Date: Monday, May 7, 2018 12:00 AM

Survey Closing Date: Thursday, May 31, 2018 11:59 PM