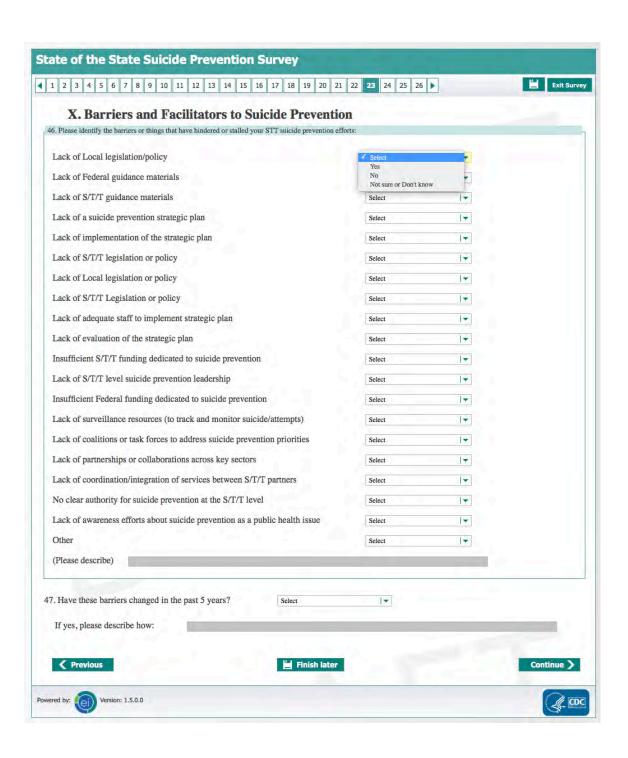

## State of the State, Territory, and Tribal (S/T/T) Suicide Prevention Survey

Form Approved OMB No. 0920-0879 Expiration Date 01/31/2021

This survey is meant for state, tribal, or territorial health department and behavioral health staff, grant managers, and coalition or advisory group leaders. It will help the Centers for Disease Control and Prevention's (CDC) Division of Violence Prevention conduct an environmental scan with all 50 states, Washington D.C., US territories and select tribes to understand how suicide prevention is addressed, now, and in the past five years.

When you see "S/T/T", this refers to you if you are a representative of a state, Washington, DC, territory, or tribe. Completing the questionnaire is voluntary and takes approximately 30 minutes. CDC will not publish or share any identifying information about individual respondents. Data collected from this survey will be reported only in aggregate form. There are no known risks or direct benefits to you from participating or choosing not to participate, but your answers will help CDC improve state, tribal and territorial suicide prevention.