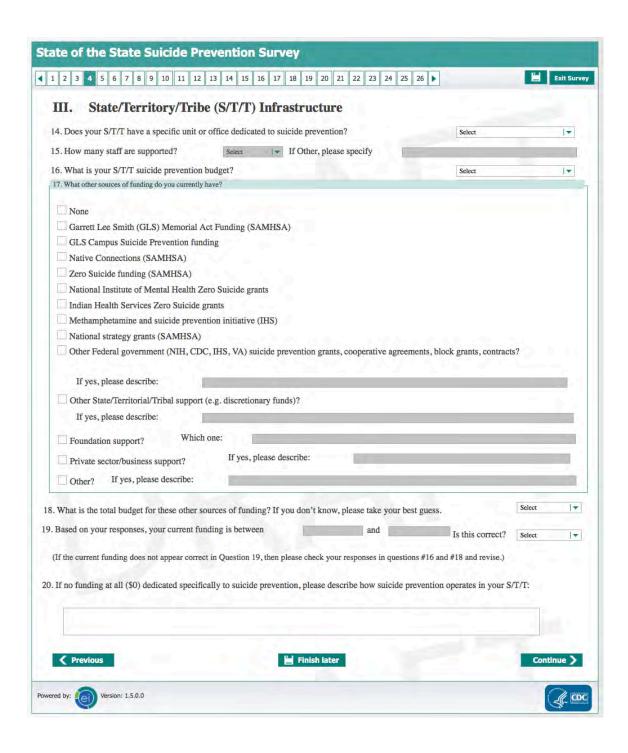

## State of the State, Territory, and Tribal (S/T/T) Suicide Prevention Survey

Form Approved OMB No. 0920-0879 Expiration Date 01/31/2021

This survey is meant for state, tribal, or territorial health department and behavioral health staff, grant managers, and coalition or advisory group leaders. It will help the Centers for Disease Control and Prevention's (CDC) Division of Violence Prevention conduct an environmental scan with all 50 states, Washington D.C., US territories and select tribes to understand how suicide prevention is addressed, now, and in the past five years.

When you see "S/T/T", this refers to you if you are a representative of a state, Washington, DC, territory, or tribe. Completing the questionnaire is voluntary and takes approximately 30 minutes. CDC will not publish or share any identifying information about individual respondents. Data collected from this survey will be reported only in aggregate form. There are no known risks or direct benefits to you from participating or choosing not to participate, but your answers will help CDC improve state, tribal and territorial suicide prevention.