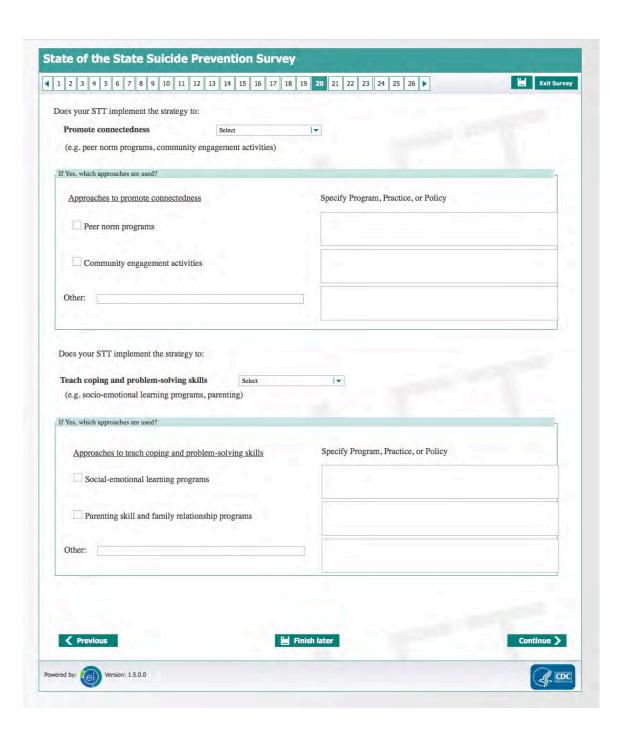

educing burden to CDC/ATSDR Information Collection Review Office, 1600 Clifton Road NE, MS D-74, Atlanta, Georgia 30333; ATTN: PRA (0920-0879).

Please save this pass code in reference to your survey response.

ain 2

Survey Starting Date: Monday, May 7, 2018 12:00 AM

Survey Closing Date: Thursday, May 31, 2018 11:59 PM