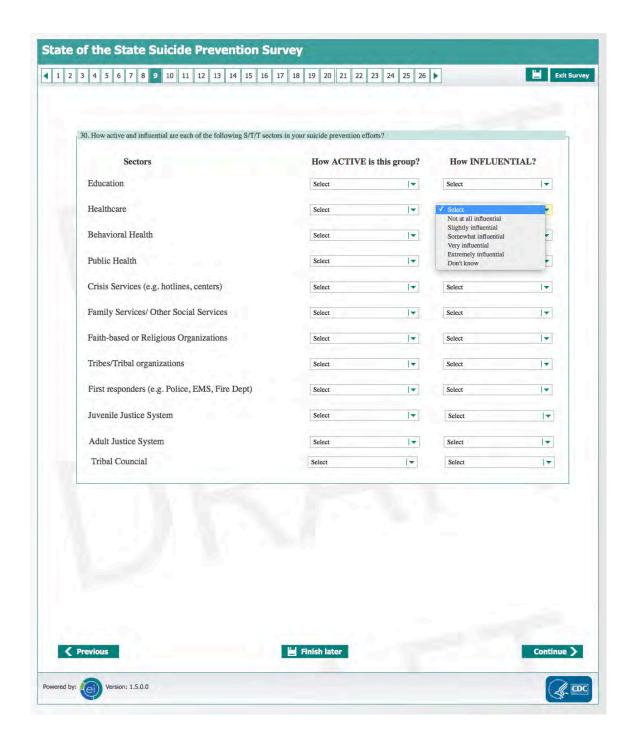

conduct or sponsor, and a person is not required to respond to a collection of information unless it displays a currently valid OMB control number. Send comments regarding this burden estimate or any other aspect of this collection of information, including suggestions for reducing burden to CDC/ATSDR Information Collection Review Office, 1600 Clifton Road NE, MS D-74, Atlanta, Georgia 30333; ATTN: PRA (0920-0879).

Please save this pass code in reference to your survey response.

ain 2

Survey Starting Date: Monday, May 7, 2018 12:00 AM

Survey Closing Date: Thursday, May 31, 2018 11:59 PM