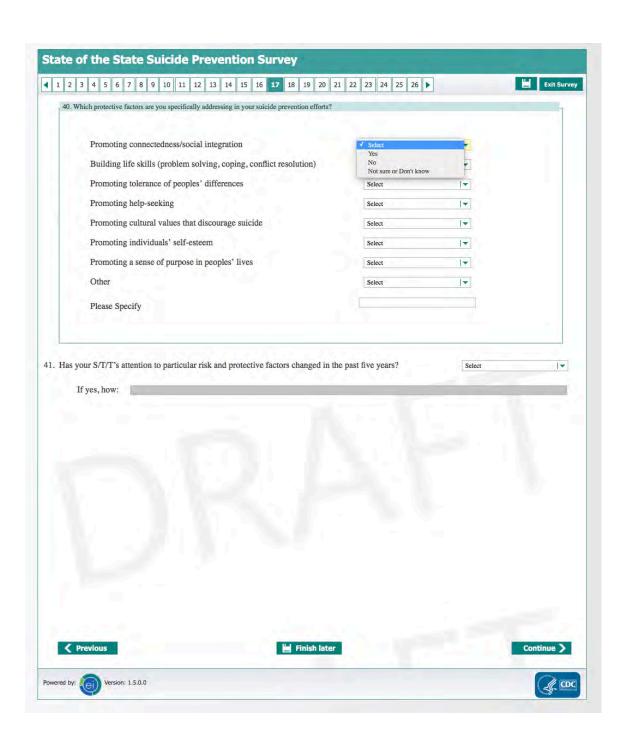

n, including suggestions for reducing burden to CDC/ATSDR Information Collection Review Office, 1600 Clifton Road NE, MS D-74, Atlanta, Georgia 30333; ATTN: PRA (0920-0879).

Please save this pass code in reference to your survey response.

ain 2

Survey Starting Date: Monday, May 7, 2018 12:00 AM

Survey Closing Date: Thursday, May 31, 2018 11:59 PM