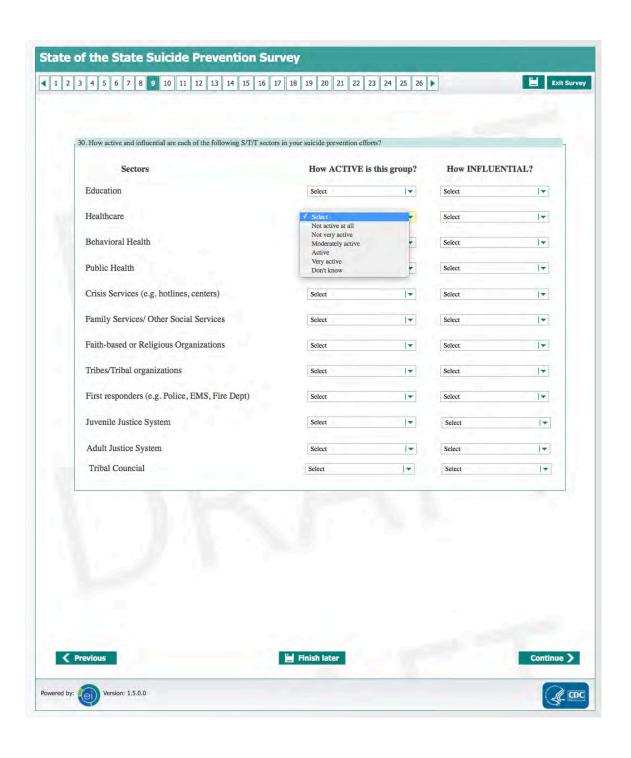

not conduct or sponsor, and a person is not required to respond to a collection of information unless it displays a currently valid OMB control number. Send comments regarding this burden estimate or any other aspect of this collection of information, including suggestions for reducing burden to CDC/ATSDR Information Collection Review Office, 1600 Clifton Road NE, MS D-74, Atlanta, Georgia 30333; ATTN: PRA (0920-0879).

Please save this pass code in reference to your survey response.

ain 2

Survey Starting Date: Monday, May 7, 2018 12:00 AM

Survey Closing Date: Thursday, May 31, 2018 11:59 PM