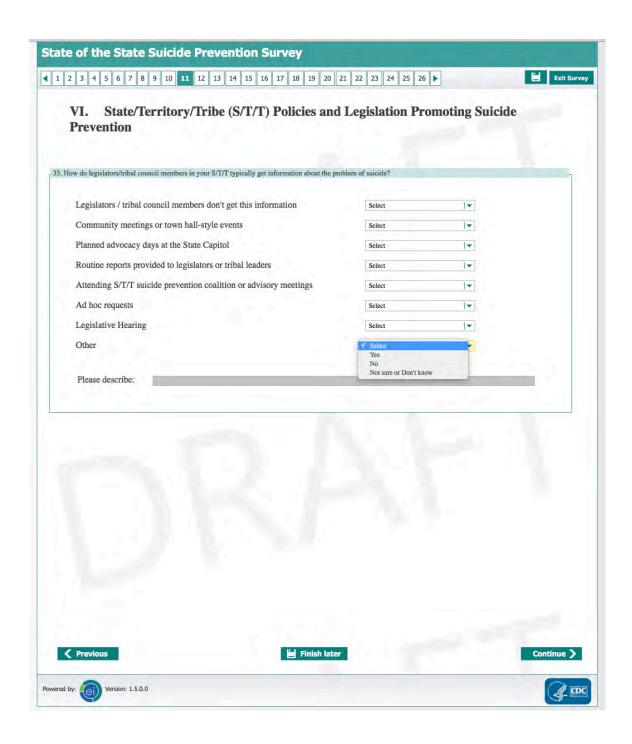

## State of the State, Territory, and Tribal (S/T/T) Suicide Prevention Survey

Form Approved OMB No. 0920-0879 Expiration Date 01/31/2021

This survey is meant for state, tribal, or territorial health department and behavioral health staff, grant managers, and coalition or advisory group leaders. It will help the Centers for Disease Control and Prevention's (CDC) Division of Violence Prevention conduct an environmental scan with all 50 states, Washington D.C., US territories and select tribes to understand how suicide prevention is addressed, now, and in the past five years.

When you see "S/T/T", this refers to you if you are a representative of a state, Washington, DC, territory, or tribe. Completing the questionnaire is voluntary and takes approximately 30 minutes. CDC will not publish or share any identifying information about individual respondents. Data collected from this survey will be reported only in aggregate form. There are no known risks or direct benefits to you from participating or choosing not to participate, but your answers will help CDC improve state, tribal and territorial suicide prevention.